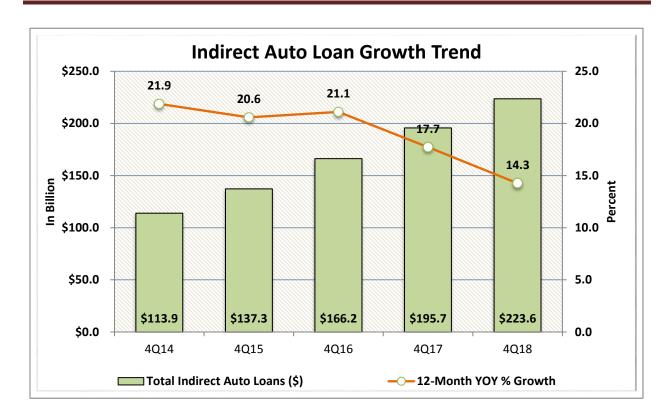

0    | 3.0%       | 3,679,368   | 3.1%       |
| 14                                                       | \$1B < \$2B     | 180       | 3.3%       | \$ | 249,793,520,000   | 17.0%      | 19,035,087  | 16.2%      |
| 15                                                       | \$2B < \$4B     | 80        | 1.5%       | \$ | 220,635,040,000   | 15.0%      | 17,039,309  | 14.5%      |
| 16                                                       | Over \$4B       | 51        | 0.9%       | \$ | 491,136,660,000   | 33.4%      | 33,031,821  | 28.1%      |
| TOTAL                                                    |                 | 5,492     | 100.0%     | \$ | 1,470,839,390,000 | 100.0%     | 117,552,551 | 100.0%     |

Source: CUDATA.COM 4th Quarter 2018 Page 3