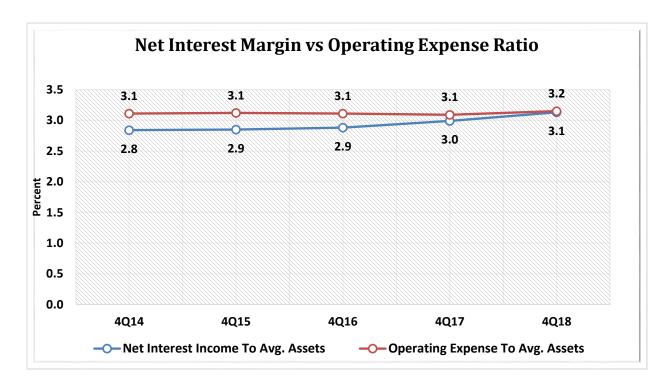

679,368   | 3.1%       |
| 14                                                       | \$1B < \$2B     | 180       | 3.3%       | \$ | 249,793,520,000   | 17.0%      | 19,035,087  | 16.2%      |
| 15                                                       | \$2B < \$4B     | 80        | 1.5%       | \$ | 220,635,040,000   | 15.0%      | 17,039,309  | 14.5%      |
| 16                                                       | Over \$4B       | 51        | 0.9%       | \$ | 491,136,660,000   | 33.4%      | 33,031,821  | 28.1%      |
| TOTAL                                                    |                 | 5,492     | 100.0%     | \$ | 1,470,839,390,000 | 100.0%     | 117,552,551 | 100.0%     |

Source: CUDATA.COM 4th Quarter 2018 Page 3