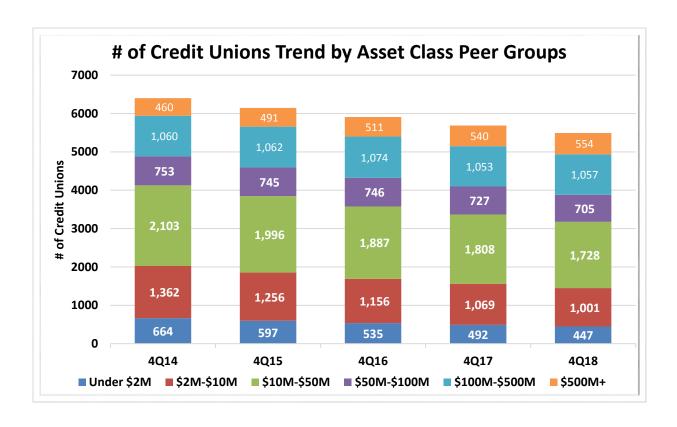

# CREDIT UNION INDUSTRY STATISTICS AND KEY PERFORMANCE INDICATOR (KPI) TRENDS REPORT

**4**<sup>TH</sup> **QUARTER 2018** 



**Data Intelligence and Industry Insights for Credit Union Management** 

600 E Sumac Avenue, Provo, UT 84604







| Asset-Based Peer Group Statistics As of December 31,2018 |                 |           |            |    |                   |            |             |            |
|----------------------------------------------------------|-----------------|-----------|------------|----|-------------------|------------|-------------|------------|
| Peer                                                     | Asset           |           | % of       |    |                   | % of Total | # of        | % of Total |
| Group                                                    | Size            | # of CU's | Total CU's |    | Total Assets (\$) | Assets     | Members     | Members    |
| 1                                                        | Under \$2M      | 447       | 8.1%       | \$ | 396,680,000