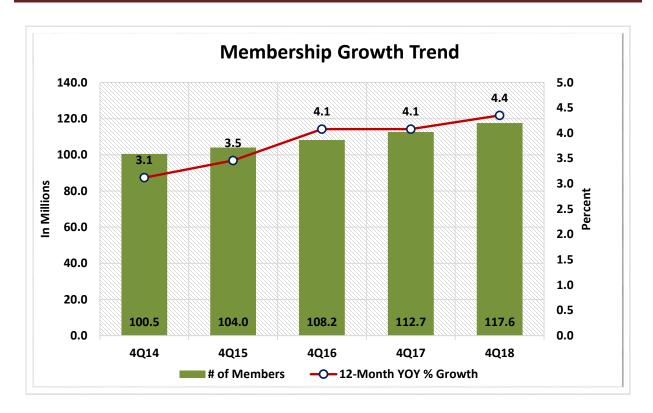

| 44,108,110,000    | 3.0%       | 3,679,368   | 3.1%       |
| 14                                                       | \$1B < \$2B     | 180       | 3.3%       | \$ | 249,793,520,000   | 17.0%      | 19,035,087  | 16.2%      |
| 15                                                       | \$2B < \$4B     | 80        | 1.5%       | \$ | 220,635,040,000   | 15.0%      | 17,039,309  | 14.5%      |
| 16                                                       | Over \$4B       | 51        | 0.9%       | \$ | 491,136,660,000   | 33.4%      | 33,031,821  | 28.1%      |
| TOTAL                                                    |                 | 5,492     | 100.0%     | \$ | 1,470,839,390,000 | 100.0%     | 117,552,551 | 100.0%     |

Source: CUDATA.COM 4th Quarter 2018 Page 3