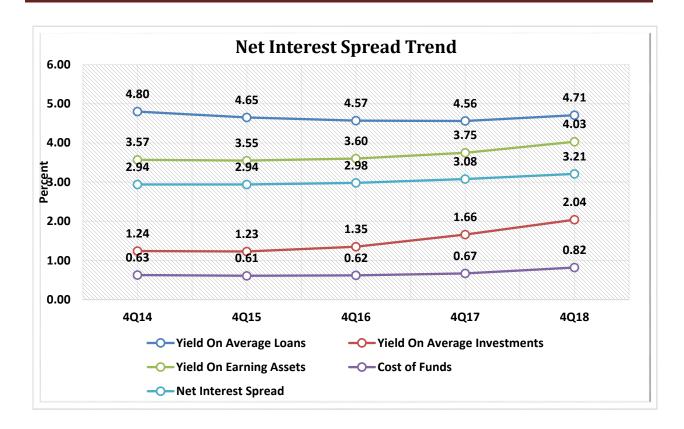

3,679,368   | 3.1%       |
| 14                                                       | \$1B < \$2B     | 180       | 3.3%       | \$ | 249,793,520,000   | 17.0%      | 19,035,087  | 16.2%      |
| 15                                                       | \$2B < \$4B     | 80        | 1.5%       | \$ | 220,635,040,000   | 15.0%      | 17,039,309  | 14.5%      |
| 16                                                       | Over \$4B       | 51        | 0.9%       | \$ | 491,136,660,000   | 33.4%      | 33,031,821  | 28.1%      |
| TOTAL                                                    |                 | 5,492     | 100.0%     | \$ | 1,470,839,390,000 | 100.0%     | 117,552,551 | 100.0%     |

Source: CUDATA.COM 4th Quarter 2018 Page 3