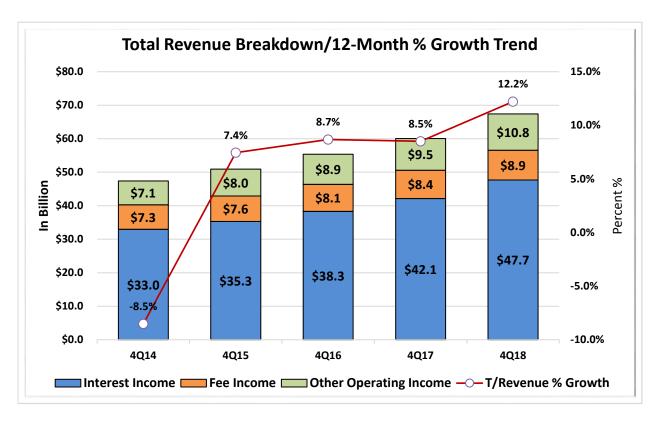

%       | \$ | 44,108,110,000    | 3.0%       | 3,679,368   | 3.1%       |
| 14                                                       | \$1B < \$2B     | 180       | 3.3%       | \$ | 249,793,520,000   | 17.0%      | 19,035,087  | 16.2%      |
| 15                                                       | \$2B < \$4B     | 80        | 1.5%       | \$ | 220,635,040,000   | 15.0%      | 17,039,309  | 14.5%      |
| 16                                                       | Over \$4B       | 51        | 0.9%       | \$ | 491,136,660,000   | 33.4%      | 33,031,821  | 28.1%      |
| TOTAL                                                    |                 | 5,492     | 100.0%     | \$ | 1,470,839,390,000 | 100.0%     | 117,552,551 | 100.0%     |

Source: CUDATA.COM 4th Quarter 2018 Page 3