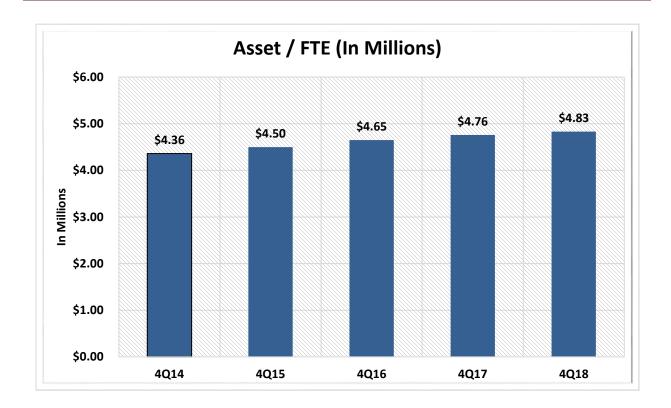

| 3.1%       |
| 14                                                       | \$1B < \$2B     | 180       | 3.3%       | \$ | 249,793,520,000   | 17.0%      | 19,035,087  | 16.2%      |
| 15                                                       | \$2B < \$4B     | 80        | 1.5%       | \$ | 220,635,040,000   | 15.0%      | 17,039,309  | 14.5%      |
| 16                                                       | Over \$4B       | 51        | 0.9%       | \$ | 491,136,660,000   | 33.4%      | 33,031,821  | 28.1%      |
| TOTAL                                                    |                 | 5,492     | 100.0%     | \$ | 1,470,839,390,000 | 100.0%     | 117,552,551 | 100.0%     |

Source: CUDATA.COM 4th Quarter 2018 Page 3