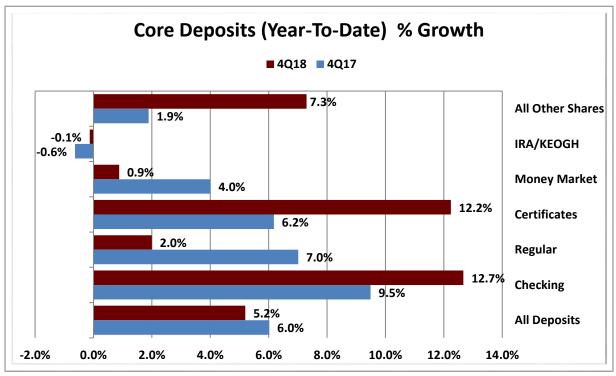

# CREDIT UNION INDUSTRY STATISTICS AND KEY PERFORMANCE INDICATOR (KPI) TRENDS REPORT

**4**<sup>TH</sup> **QUARTER 2018** 

**Data Intelligence and Industry Insights for Credit Union Management** 

600 E Sumac Avenue, Provo, UT 84604