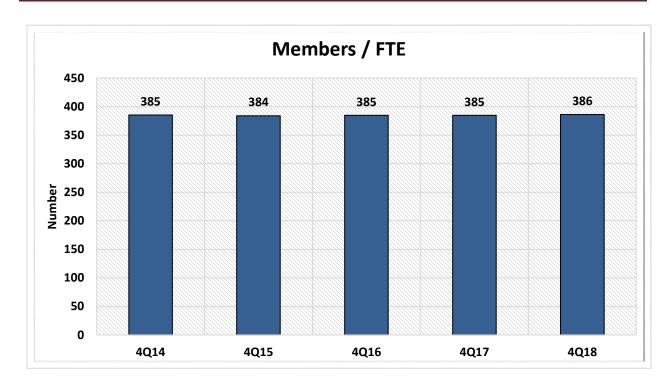

1%       |
| 14                                                       | \$1B < \$2B     | 180       | 3.3%       | \$ | 249,793,520,000   | 17.0%      | 19,035,087  | 16.2%      |
| 15                                                       | \$2B < \$4B     | 80        | 1.5%       | \$ | 220,635,040,000   | 15.0%      | 17,039,309  | 14.5%      |
| 16                                                       | Over \$4B       | 51        | 0.9%       | \$ | 491,136,660,000   | 33.4%      | 33,031,821  | 28.1%      |
| TOTAL                                                    |                 | 5,492     | 100.0%     | \$ | 1,470,839,390,000 | 100.0%     | 117,552,551 | 100.0%     |

Source: CUDATA.COM 4th Quarter 2018 Page 3