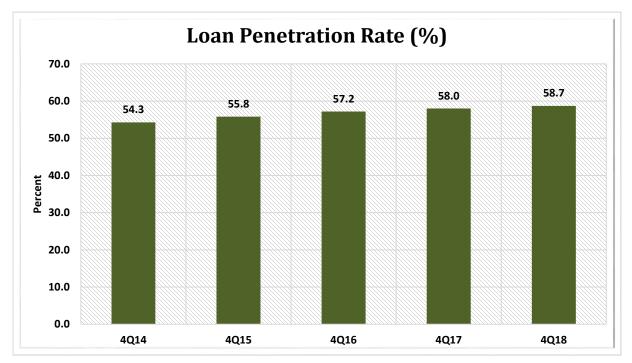

# CREDIT UNION INDUSTRY STATISTICS AND KEY PERFORMANCE INDICATOR (KPI) TRENDS REPORT

**4**<sup>TH</sup> **QUARTER 2018** 

**Data Intelligence and Industry Insights for Credit Union Management** 

600 E Sumac Avenue, Provo, UT 84604