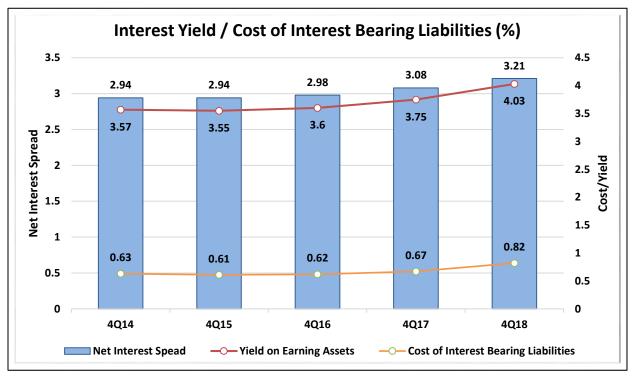

.9%       | \$ | 44,108,110,000    | 3.0%       | 3,679,368   | 3.1%       |
| 14                                                       | \$1B < \$2B     | 180       | 3.3%       | \$ | 249,793,520,000   | 17.0%      | 19,035,087  | 16.2%      |
| 15                                                       | \$2B < \$4B     | 80        | 1.5%       | \$ | 220,635,040,000   | 15.0%      | 17,039,309  | 14.5%      |
| 16                                                       | Over \$4B       | 51        | 0.9%       | \$ | 491,136,660,000   | 33.4%      | 33,031,821  | 28.1%      |
| TOTAL                                                    |                 | 5,492     | 100.0%     | \$ | 1,470,839,390,000 | 100.0%     | 117,552,551 | 100.0%     |

Source: CUDATA.COM 4th Quarter 2018 Page 3