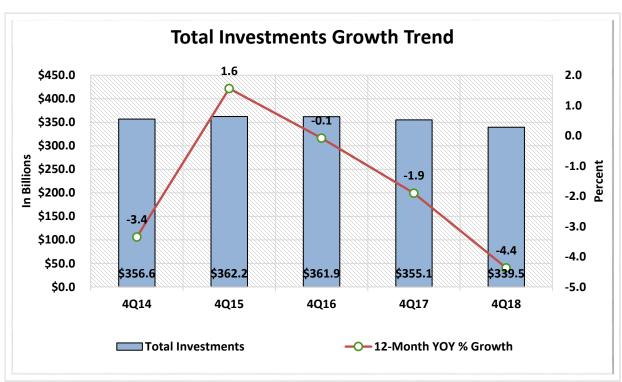

| 3,679,368   | 3.1%       |
| 14                                                       | \$1B < \$2B     | 180       | 3.3%       | \$ | 249,793,520,000   | 17.0%      | 19,035,087  | 16.2%      |
| 15                                                       | \$2B < \$4B     | 80        | 1.5%       | \$ | 220,635,040,000   | 15.0%      | 17,039,309  | 14.5%      |
| 16                                                       | Over \$4B       | 51        | 0.9%       | \$ | 491,136,660,000   | 33.4%      | 33,031,821  | 28.1%      |
| TOTAL                                                    |                 | 5,492     | 100.0%     | \$ | 1,470,839,390,000 | 100.0%     | 117,552,551 | 100.0%     |

Source: CUDATA.COM 4th Quarter 2018 Page 3