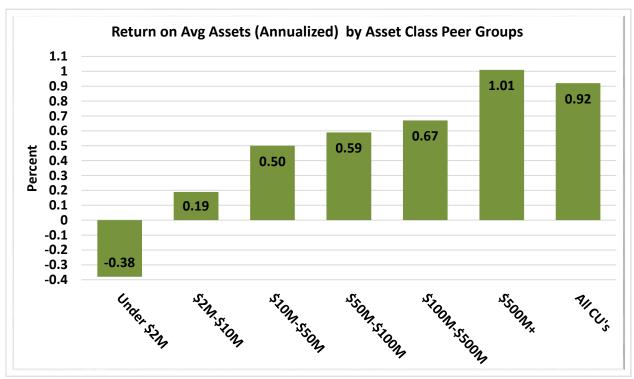

| \$ | 44,108,110,000    | 3.0%       | 3,679,368   | 3.1%       |
| 14                                                       | \$1B < \$2B     | 180       | 3.3%       | \$ | 249,793,520,000   | 17.0%      | 19,035,087  | 16.2%      |
| 15                                                       | \$2B < \$4B     | 80        | 1.5%       | \$ | 220,635,040,000   | 15.0%      | 17,039,309  | 14.5%      |
| 16                                                       | Over \$4B       | 51        | 0.9%       | \$ | 491,136,660,000   | 33.4%      | 33,031,821  | 28.1%      |
| TOTAL                                                    |                 | 5,492     | 100.0%     | \$ | 1,470,839,390,000 | 100.0%     | 117,552,551 | 100.0%     |

Source: CUDATA.COM 4th Quarter 2018 Page 3