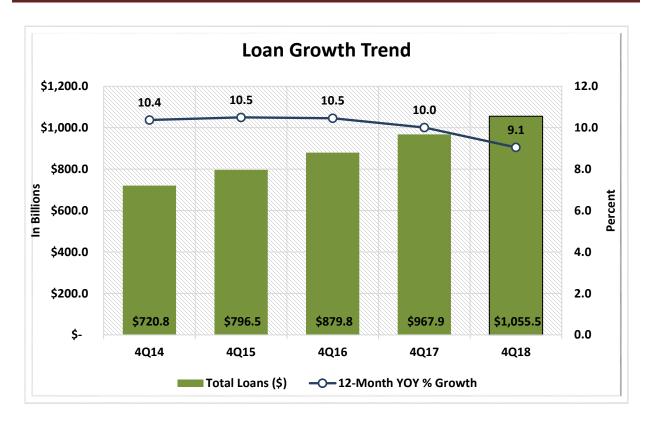

4,108,110,000    | 3.0%       | 3,679,368   | 3.1%       |
| 14                                                       | \$1B < \$2B     | 180       | 3.3%       | \$ | 249,793,520,000   | 17.0%      | 19,035,087  | 16.2%      |
| 15                                                       | \$2B < \$4B     | 80        | 1.5%       | \$ | 220,635,040,000   | 15.0%      | 17,039,309  | 14.5%      |
| 16                                                       | Over \$4B       | 51        | 0.9%       | \$ | 491,136,660,000   | 33.4%      | 33,031,821  | 28.1%      |
| TOTAL                                                    |                 | 5,492     | 100.0%     | \$ | 1,470,839,390,000 | 100.0%     | 117,552,551 | 100.0%     |

Source: CUDATA.COM 4th Quarter 2018 Page 3