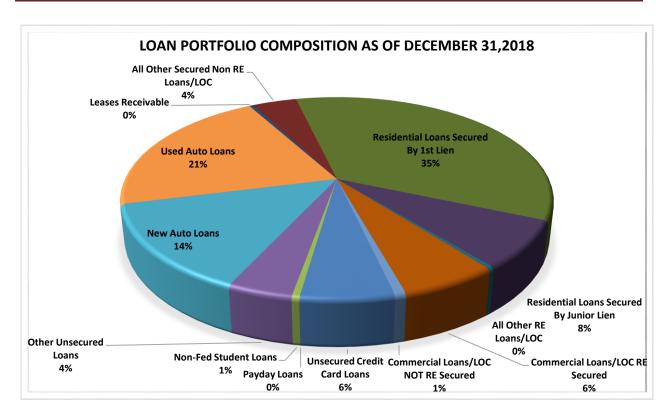

| 3.0%       | 3,679,368   | 3.1%       |
| 14                                                       | \$1B < \$2B     | 180       | 3.3%       | \$ | 249,793,520,000   | 17.0%      | 19,035,087  | 16.2%      |
| 15                                                       | \$2B < \$4B     | 80        | 1.5%       | \$ | 220,635,040,000   | 15.0%      | 17,039,309  | 14.5%      |
| 16                                                       | Over \$4B       | 51        | 0.9%       | \$ | 491,136,660,000   | 33.4%      | 33,031,821  | 28.1%      |
| TOTAL                                                    |                 | 5,492     | 100.0%     | \$ | 1,470,839,390,000 | 100.0%     | 117,552,551 | 100.0%     |

Source: CUDATA.COM 4th Quarter 2018 Page 3