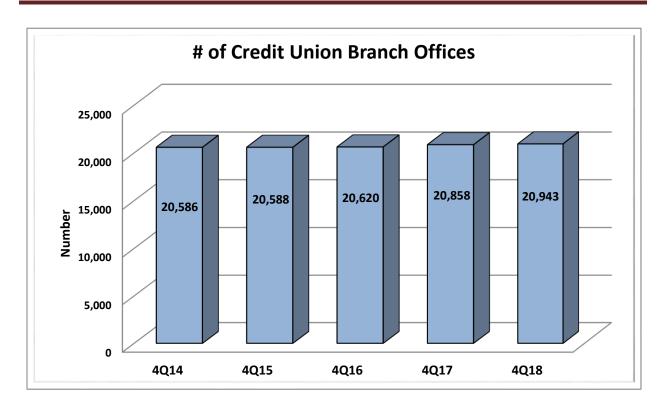

0.9%       | \$ | 44,108,110,000    | 3.0%       | 3,679,368   | 3.1%       |
| 14                                                       | \$1B < \$2B     | 180       | 3.3%       | \$ | 249,793,520,000   | 17.0%      | 19,035,087  | 16.2%      |
| 15                                                       | \$2B < \$4B     | 80        | 1.5%       | \$ | 220,635,040,000   | 15.0%      | 17,039,309  | 14.5%      |
| 16                                                       | Over \$4B       | 51        | 0.9%       | \$ | 491,136,660,000   | 33.4%      | 33,031,821  | 28.1%      |
| TOTAL                                                    |                 | 5,492     | 100.0%     | \$ | 1,470,839,390,000 | 100.0%     | 117,552,551 | 100.0%     |

Source: CUDATA.COM 4th Quarter 2018 Page 3