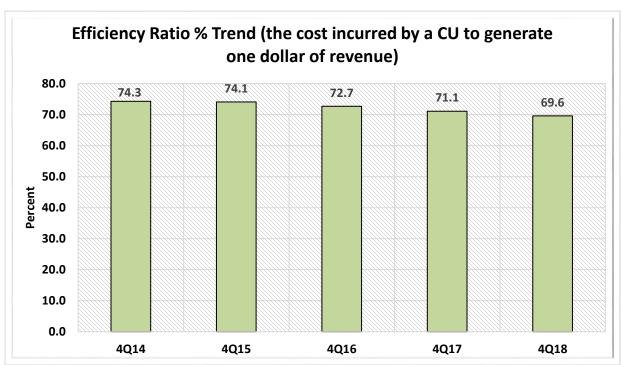

368   | 3.1%       |
| 14                                                       | \$1B < \$2B     | 180       | 3.3%       | \$ | 249,793,520,000   | 17.0%      | 19,035,087  | 16.2%      |
| 15                                                       | \$2B < \$4B     | 80        | 1.5%       | \$ | 220,635,040,000   | 15.0%      | 17,039,309  | 14.5%      |
| 16                                                       | Over \$4B       | 51        | 0.9%       | \$ | 491,136,660,000   | 33.4%      | 33,031,821  | 28.1%      |
| TOTAL                                                    |                 | 5,492     | 100.0%     | \$ | 1,470,839,390,000 | 100.0%     | 117,552,551 | 100.0%     |

Source: CUDATA.COM 4th Quarter 2018 Page 3