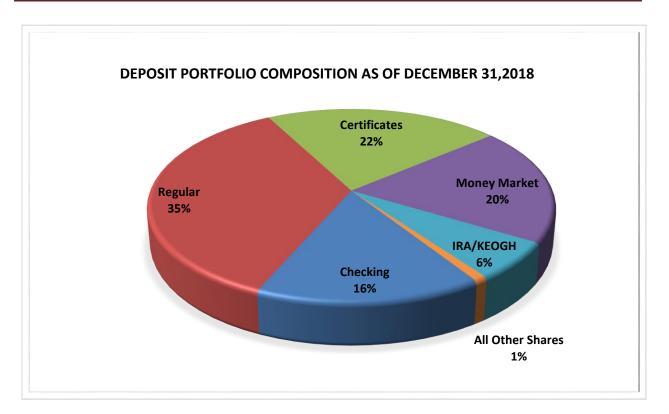

# CREDIT UNION INDUSTRY STATISTICS AND KEY PERFORMANCE INDICATOR (KPI) TRENDS REPORT

**4**<sup>TH</sup> **QUARTER 2018** 

**Data Intelligence and Industry Insights for Credit Union Management** 

600 E Sumac Avenue, Provo, UT 84604