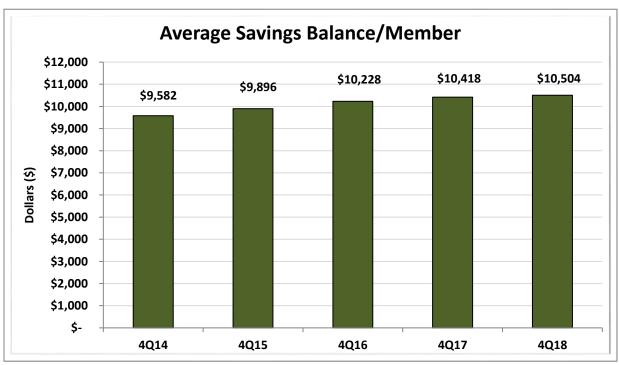

| 3.1%       |
| 14                                                       | \$1B < \$2B     | 180       | 3.3%       | \$ | 249,793,520,000   | 17.0%      | 19,035,087  | 16.2%      |
| 15                                                       | \$2B < \$4B     | 80        | 1.5%       | \$ | 220,635,040,000   | 15.0%      | 17,039,309  | 14.5%      |
| 16                                                       | Over \$4B       | 51        | 0.9%       | \$ | 491,136,660,000   | 33.4%      | 33,031,821  | 28.1%      |
| TOTAL                                                    |                 | 5,492     | 100.0%     | \$ | 1,470,839,390,000 | 100.0%     | 117,552,551 | 100.0%     |

Source: CUDATA.COM 4th Quarter 2018 Page 3