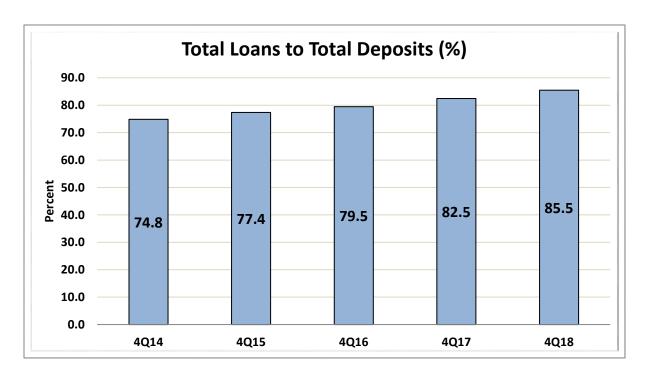

110,000    | 3.0%       | 3,679,368   | 3.1%       |
| 14                                                       | \$1B < \$2B     | 180       | 3.3%       | \$ | 249,793,520,000   | 17.0%      | 19,035,087  | 16.2%      |
| 15                                                       | \$2B < \$4B     | 80        | 1.5%       | \$ | 220,635,040,000   | 15.0%      | 17,039,309  | 14.5%      |
| 16                                                       | Over \$4B       | 51        | 0.9%       | \$ | 491,136,660,000   | 33.4%      | 33,031,821  | 28.1%      |
| TOTAL                                                    |                 | 5,492     | 100.0%     | \$ | 1,470,839,390,000 | 100.0%     | 117,552,551 | 100.0%     |

Source: CUDATA.COM 4th Quarter 2018 Page 3