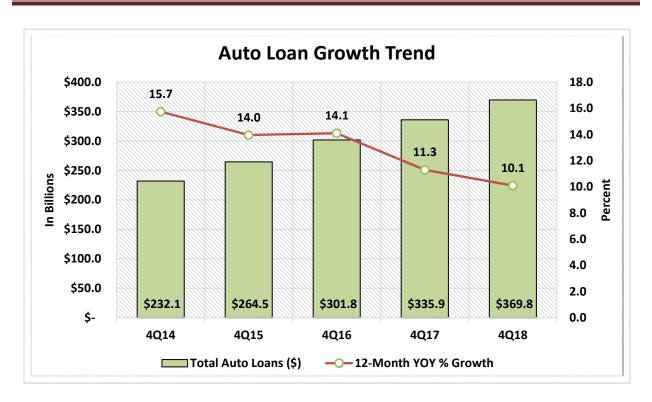

0,000    | 3.0%       | 3,679,368   | 3.1%       |
| 14                                                       | \$1B < \$2B     | 180       | 3.3%       | \$ | 249,793,520,000   | 17.0%      | 19,035,087  | 16.2%      |
| 15                                                       | \$2B < \$4B     | 80        | 1.5%       | \$ | 220,635,040,000   | 15.0%      | 17,039,309  | 14.5%      |
| 16                                                       | Over \$4B       | 51        | 0.9%       | \$ | 491,136,660,000   | 33.4%      | 33,031,821  | 28.1%      |
| TOTAL                                                    |                 | 5,492     | 100.0%     | \$ | 1,470,839,390,000 | 100.0%     | 117,552,551 | 100.0%     |

Source: CUDATA.COM 4th Quarter 2018 Page 3