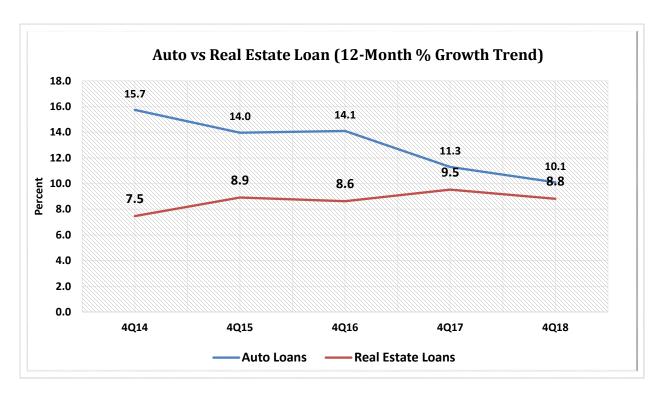

| 3.0%       | 3,679,368   | 3.1%       |
| 14                                                       | \$1B < \$2B     | 180       | 3.3%       | \$ | 249,793,520,000   | 17.0%      | 19,035,087  | 16.2%      |
| 15                                                       | \$2B < \$4B     | 80        | 1.5%       | \$ | 220,635,040,000   | 15.0%      | 17,039,309  | 14.5%      |
| 16                                                       | Over \$4B       | 51        | 0.9%       | \$ | 491,136,660,000   | 33.4%      | 33,031,821  | 28.1%      |
| TOTAL                                                    |                 | 5,492     | 100.0%     | \$ | 1,470,839,390,000 | 100.0%     | 117,552,551 | 100.0%     |

Source: CUDATA.COM 4th Quarter 2018 Page 3