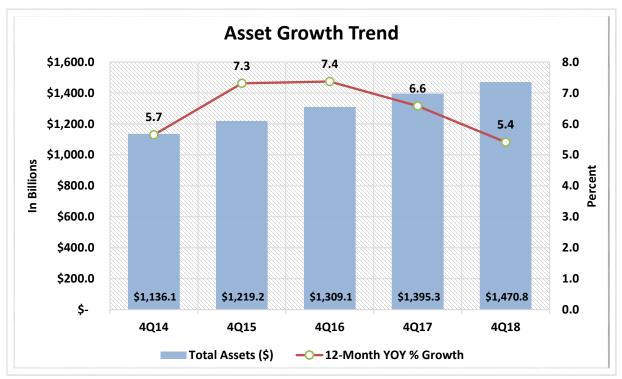

44,108,110,000    | 3.0%       | 3,679,368   | 3.1%       |
| 14                                                       | \$1B < \$2B     | 180       | 3.3%       | \$ | 249,793,520,000   | 17.0%      | 19,035,087  | 16.2%      |
| 15                                                       | \$2B < \$4B     | 80        | 1.5%       | \$ | 220,635,040,000   | 15.0%      | 17,039,309  | 14.5%      |
| 16                                                       | Over \$4B       | 51        | 0.9%       | \$ | 491,136,660,000   | 33.4%      | 33,031,821  | 28.1%      |
| TOTAL                                                    |                 | 5,492     | 100.0%     | \$ | 1,470,839,390,000 | 100.0%     | 117,552,551 | 100.0%     |

Source: CUDATA.COM 4th Quarter 2018 Page 3