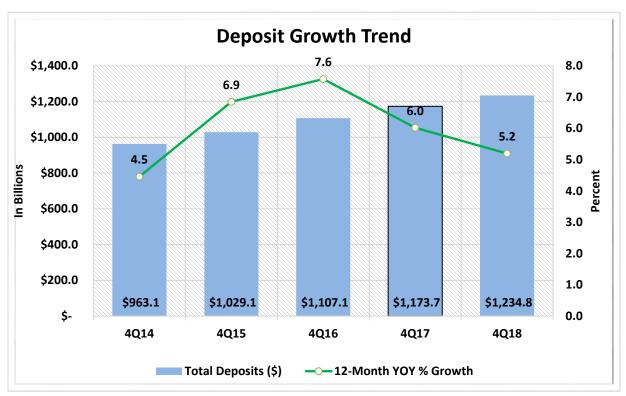

# CREDIT UNION INDUSTRY STATISTICS AND KEY PERFORMANCE INDICATOR (KPI) TRENDS REPORT

**4**<sup>TH</sup> **QUARTER 2018** 

**Data Intelligence and Industry Insights for Credit Union Management** 

600 E Sumac Avenue, Provo, UT 84604