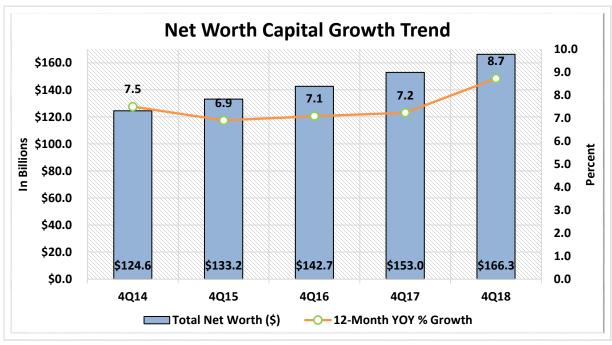

\$ | 44,108,110,000    | 3.0%       | 3,679,368   | 3.1%       |
| 14                                                       | \$1B < \$2B     | 180       | 3.3%       | \$ | 249,793,520,000   | 17.0%      | 19,035,087  | 16.2%      |
| 15                                                       | \$2B < \$4B     | 80        | 1.5%       | \$ | 220,635,040,000   | 15.0%      | 17,039,309  | 14.5%      |
| 16                                                       | Over \$4B       | 51        | 0.9%       | \$ | 491,136,660,000   | 33.4%      | 33,031,821  | 28.1%      |
| TOTAL                                                    |                 | 5,492     | 100.0%     | \$ | 1,470,839,390,000 | 100.0%     | 117,552,551 | 100.0%     |

Source: CUDATA.COM 4th Quarter 2018 Page 3