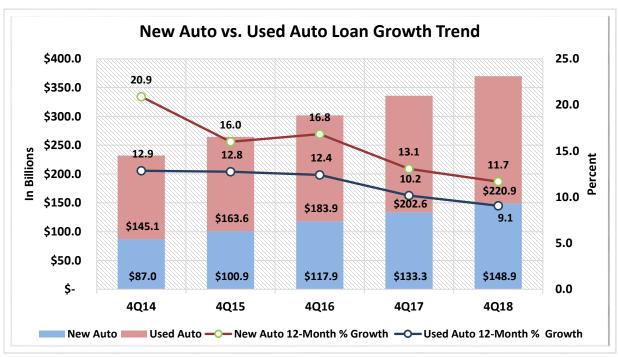

000    | 3.0%       | 3,679,368   | 3.1%       |
| 14                                                       | \$1B < \$2B     | 180       | 3.3%       | \$ | 249,793,520,000   | 17.0%      | 19,035,087  | 16.2%      |
| 15                                                       | \$2B < \$4B     | 80        | 1.5%       | \$ | 220,635,040,000   | 15.0%      | 17,039,309  | 14.5%      |
| 16                                                       | Over \$4B       | 51        | 0.9%       | \$ | 491,136,660,000   | 33.4%      | 33,031,821  | 28.1%      |
| TOTAL                                                    |                 | 5,492     | 100.0%     | \$ | 1,470,839,390,000 | 100.0%     | 117,552,551 | 100.0%     |

Source: CUDATA.COM 4th Quarter 2018 Page 3