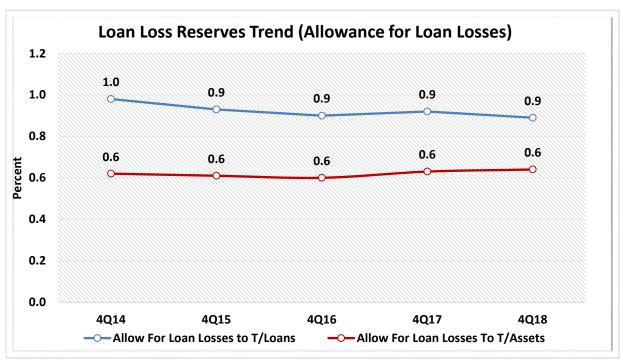

# CREDIT UNION INDUSTRY STATISTICS AND KEY PERFORMANCE INDICATOR (KPI) TRENDS REPORT

**4**<sup>TH</sup> **QUARTER 2018** 

**Data Intelligence and Industry Insights for Credit Union Management** 

600 E Sumac Avenue, Provo, UT 84604