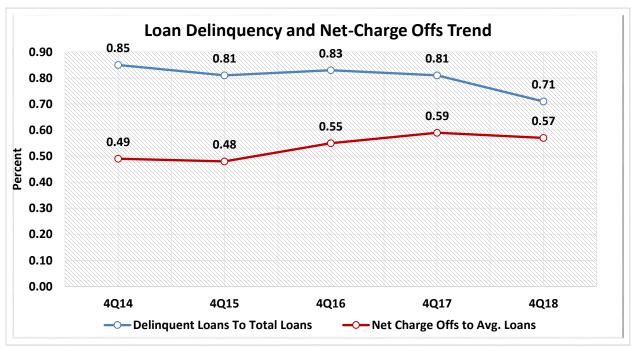

3.0%       | 3,679,368   | 3.1%       |
| 14                                                       | \$1B < \$2B     | 180       | 3.3%       | \$ | 249,793,520,000   | 17.0%      | 19,035,087  | 16.2%      |
| 15                                                       | \$2B < \$4B     | 80        | 1.5%       | \$ | 220,635,040,000   | 15.0%      | 17,039,309  | 14.5%      |
| 16                                                       | Over \$4B       | 51        | 0.9%       | \$ | 491,136,660,000   | 33.4%      | 33,031,821  | 28.1%      |
| TOTAL                                                    |                 | 5,492     | 100.0%     | \$ | 1,470,839,390,000 | 100.0%     | 117,552,551 | 100.0%     |

Source: CUDATA.COM 4th Quarter 2018 Page 3