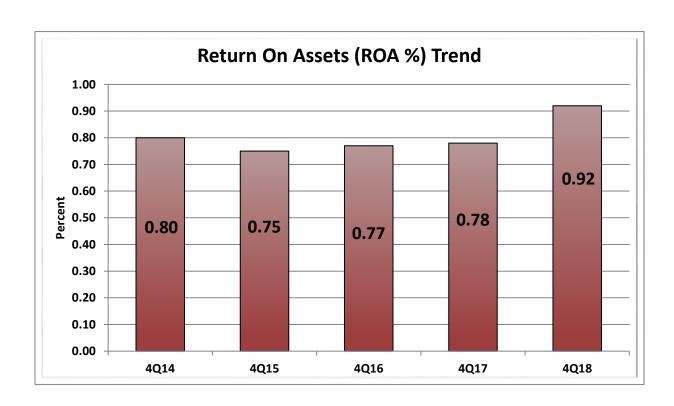

| \$ | 44,108,110,000    | 3.0%       | 3,679,368   | 3.1%       |
| 14                                                       | \$1B < \$2B     | 180       | 3.3%       | \$ | 249,793,520,000   | 17.0%      | 19,035,087  | 16.2%      |
| 15                                                       | \$2B < \$4B     | 80        | 1.5%       | \$ | 220,635,040,000   | 15.0%      | 17,039,309  | 14.5%      |
| 16                                                       | Over \$4B       | 51        | 0.9%       | \$ | 491,136,660,000   | 33.4%      | 33,031,821  | 28.1%      |
| TOTAL                                                    |                 | 5,492     | 100.0%     | \$ | 1,470,839,390,000 | 100.0%     | 117,552,551 | 100.0%     |

Source: CUDATA.COM 4th Quarter 2018 Page 3