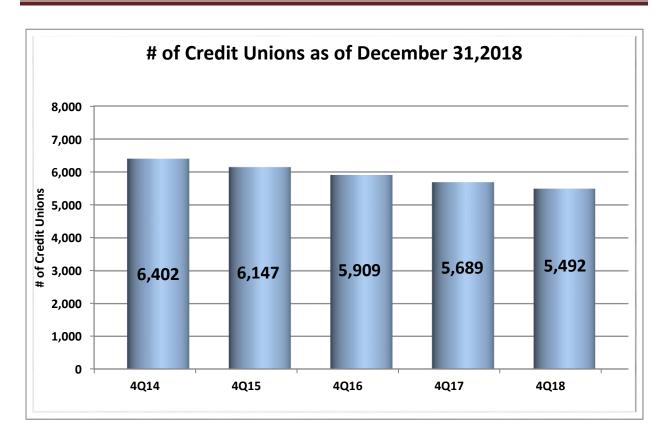

# CREDIT UNION INDUSTRY STATISTICS AND KEY PERFORMANCE INDICATOR (KPI) TRENDS REPORT

**4**<sup>TH</sup> **QUARTER 2018** 



**Data Intelligence and Industry Insights for Credit Union Management** 

600 E Sumac Avenue, Provo, UT 84604







| Asset-Based Peer Group Statistics As of December 31,2018 |                 |           |            |    |                   |            |             |            |
|----------------------------------------------------------|-----------------|-----------|------------|----|-------------------|------------|-------------|------------|
| Peer                                                     | Asset           |           | % of       |    |                   | % of Total | # of        | % of Total |
| Group                                                    | Size            | # of CU's | Total CU's |    | Total Assets (\$) | Assets     | Members     | Members    |
| 1                                                        | Under \$2M      | 447       | 8.1%       | \$ | 396,680,0