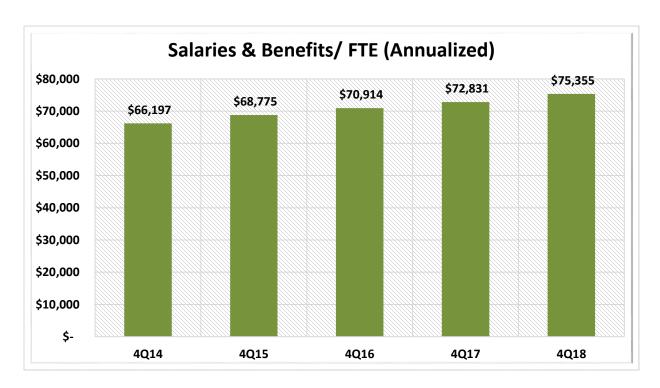

3.1%       |
| 14                                                       | \$1B < \$2B     | 180       | 3.3%       | \$ | 249,793,520,000   | 17.0%      | 19,035,087  | 16.2%      |
| 15                                                       | \$2B < \$4B     | 80        | 1.5%       | \$ | 220,635,040,000   | 15.0%      | 17,039,309  | 14.5%      |
| 16                                                       | Over \$4B       | 51        | 0.9%       | \$ | 491,136,660,000   | 33.4%      | 33,031,821  | 28.1%      |
| TOTAL                                                    |                 | 5,492     | 100.0%     | \$ | 1,470,839,390,000 | 100.0%     | 117,552,551 | 100.0%     |

Source: CUDATA.COM 4th Quarter 2018 Page 3