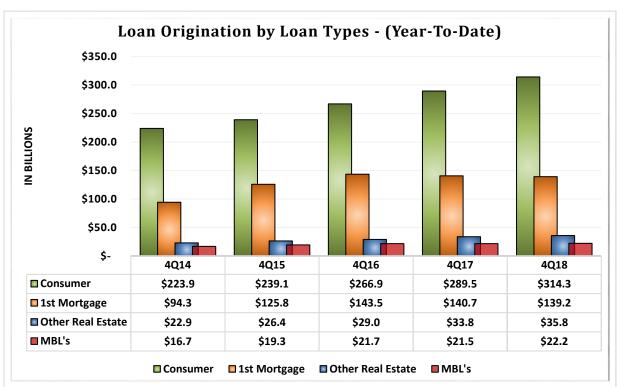

108,110,000    | 3.0%       | 3,679,368   | 3.1%       |
| 14                                                       | \$1B < \$2B     | 180       | 3.3%       | \$ | 249,793,520,000   | 17.0%      | 19,035,087  | 16.2%      |
| 15                                                       | \$2B < \$4B     | 80        | 1.5%       | \$ | 220,635,040,000   | 15.0%      | 17,039,309  | 14.5%      |
| 16                                                       | Over \$4B       | 51        | 0.9%       | \$ | 491,136,660,000   | 33.4%      | 33,031,821  | 28.1%      |
| TOTAL                                                    |                 | 5,492     | 100.0%     | \$ | 1,470,839,390,000 | 100.0%     | 117,552,551 | 100.0%     |

Source: CUDATA.COM 4th Quarter 2018 Page 3