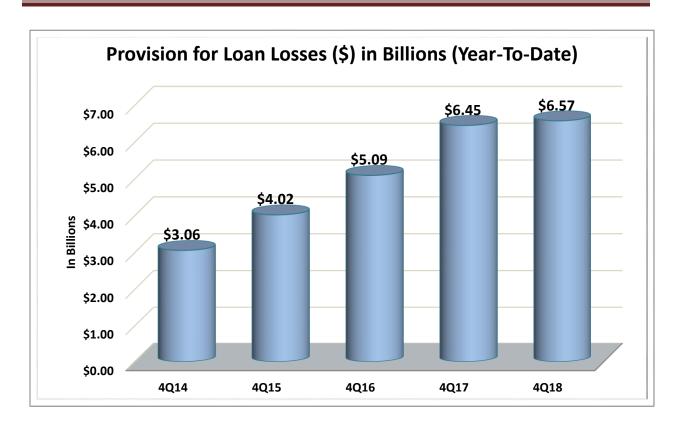

.0%       | 3,679,368   | 3.1%       |
| 14                                                       | \$1B < \$2B     | 180       | 3.3%       | \$ | 249,793,520,000   | 17.0%      | 19,035,087  | 16.2%      |
| 15                                                       | \$2B < \$4B     | 80        | 1.5%       | \$ | 220,635,040,000   | 15.0%      | 17,039,309  | 14.5%      |
| 16                                                       | Over \$4B       | 51        | 0.9%       | \$ | 491,136,660,000   | 33.4%      | 33,031,821  | 28.1%      |
| TOTAL                                                    |                 | 5,492     | 100.0%     | \$ | 1,470,839,390,000 | 100.0%     | 117,552,551 | 100.0%     |

Source: CUDATA.COM 4th Quarter 2018 Page 3