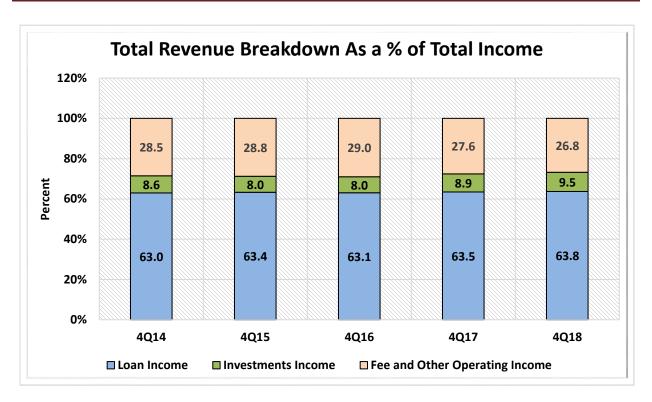

9,368   | 3.1%       |
| 14                                                       | \$1B < \$2B     | 180       | 3.3%       | \$ | 249,793,520,000   | 17.0%      | 19,035,087  | 16.2%      |
| 15                                                       | \$2B < \$4B     | 80        | 1.5%       | \$ | 220,635,040,000   | 15.0%      | 17,039,309  | 14.5%      |
| 16                                                       | Over \$4B       | 51        | 0.9%       | \$ | 491,136,660,000   | 33.4%      | 33,031,821  | 28.1%      |
| TOTAL                                                    |                 | 5,492     | 100.0%     | \$ | 1,470,839,390,000 | 100.0%     | 117,552,551 | 100.0%     |

Source: CUDATA.COM 4th Quarter 2018 Page 3