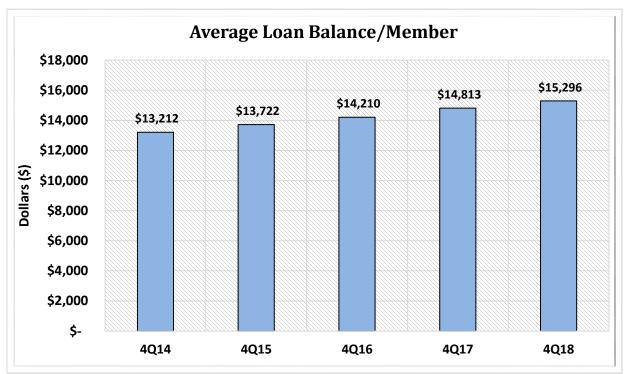

8   | 3.1%       |
| 14                                                       | \$1B < \$2B     | 180       | 3.3%       | \$ | 249,793,520,000   | 17.0%      | 19,035,087  | 16.2%      |
| 15                                                       | \$2B < \$4B     | 80        | 1.5%       | \$ | 220,635,040,000   | 15.0%      | 17,039,309  | 14.5%      |
| 16                                                       | Over \$4B       | 51        | 0.9%       | \$ | 491,136,660,000   | 33.4%      | 33,031,821  | 28.1%      |
| TOTAL                                                    |                 | 5,492     | 100.0%     | \$ | 1,470,839,390,000 | 100.0%     | 117,552,551 | 100.0%     |

Source: CUDATA.COM 4th Quarter 2018 Page 3