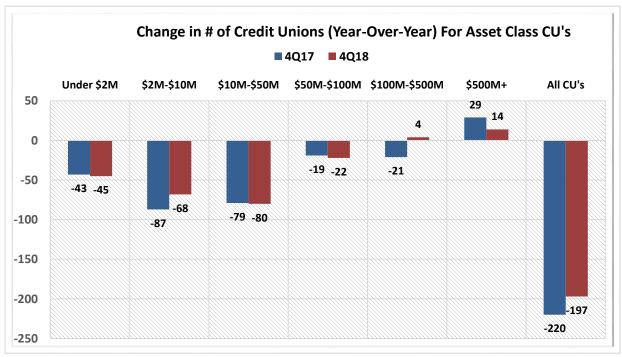

# CREDIT UNION INDUSTRY STATISTICS AND KEY PERFORMANCE INDICATOR (KPI) TRENDS REPORT

**4**<sup>TH</sup> **QUARTER 2018** 



**Data Intelligence and Industry Insights for Credit Union Management** 

600 E Sumac Avenue, Provo, UT 84604







| Asset-Based Peer Group Statistics As of December 31,2018 |                 |           |            |    |                   |            |             |            |
|----------------------------------------------------------|-----------------|-----------|------------|----|-------------------|------------|-------------|------------|
| Peer                                                     | Asset           |           | % of       |    |                   | % of Total | # of        | % of Total |
| Group                                                    | Size            | # of CU's | Total CU's |    | Total Assets (\$) | Assets     | Members     | Members    |
| 1                                                        | Under \$2M      | 447       | 8.1%       | \$ | 396,680,000