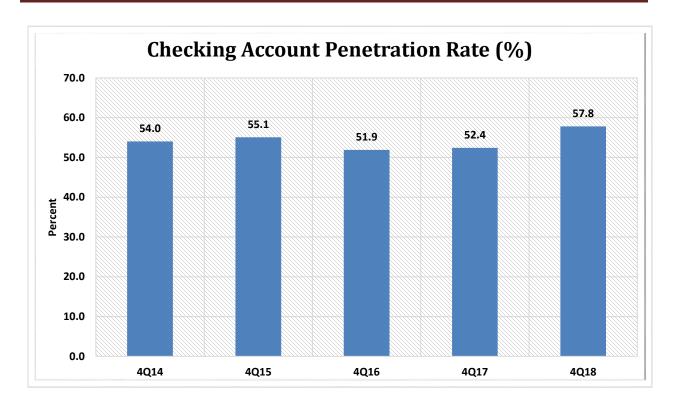

|
| 14                                                       | \$1B < \$2B     | 180       | 3.3%       | \$ | 249,793,520,000   | 17.0%      | 19,035,087  | 16.2%      |
| 15                                                       | \$2B < \$4B     | 80        | 1.5%       | \$ | 220,635,040,000   | 15.0%      | 17,039,309  | 14.5%      |
| 16                                                       | Over \$4B       | 51        | 0.9%       | \$ | 491,136,660,000   | 33.4%      | 33,031,821  | 28.1%      |
| TOTAL                                                    |                 | 5,492     | 100.0%     | \$ | 1,470,839,390,000 | 100.0%     | 117,552,551 | 100.0%     |

Source: CUDATA.COM 4th Quarter 2018 Page 3