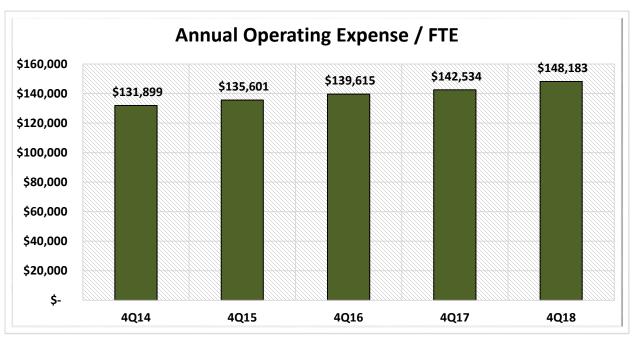

|
| 14                                                       | \$1B < \$2B     | 180       | 3.3%       | \$ | 249,793,520,000   | 17.0%      | 19,035,087  | 16.2%      |
| 15                                                       | \$2B < \$4B     | 80        | 1.5%       | \$ | 220,635,040,000   | 15.0%      | 17,039,309  | 14.5%      |
| 16                                                       | Over \$4B       | 51        | 0.9%       | \$ | 491,136,660,000   | 33.4%      | 33,031,821  | 28.1%      |
| TOTAL                                                    |                 | 5,492     | 100.0%     | \$ | 1,470,839,390,000 | 100.0%     | 117,552,551 | 100.0%     |

Source: CUDATA.COM 4th Quarter 2018 Page 3