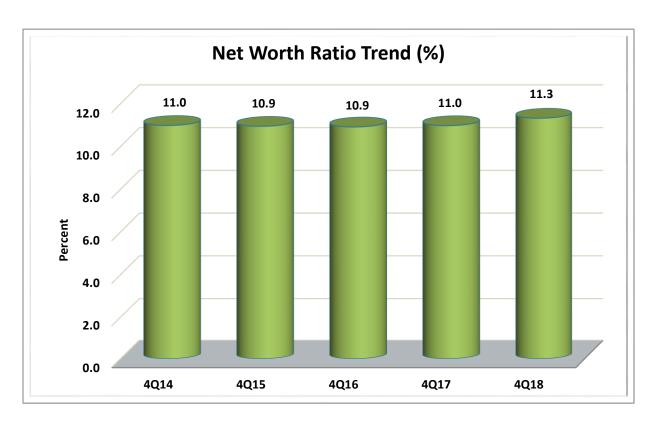

| \$ | 44,108,110,000    | 3.0%       | 3,679,368   | 3.1%       |
| 14                                                       | \$1B < \$2B     | 180       | 3.3%       | \$ | 249,793,520,000   | 17.0%      | 19,035,087  | 16.2%      |
| 15                                                       | \$2B < \$4B     | 80        | 1.5%       | \$ | 220,635,040,000   | 15.0%      | 17,039,309  | 14.5%      |
| 16                                                       | Over \$4B       | 51        | 0.9%       | \$ | 491,136,660,000   | 33.4%      | 33,031,821  | 28.1%      |
| TOTAL                                                    |                 | 5,492     | 100.0%     | \$ | 1,470,839,390,000 | 100.0%     | 117,552,551 | 100.0%     |

Source: CUDATA.COM 4th Quarter 2018 Page 3