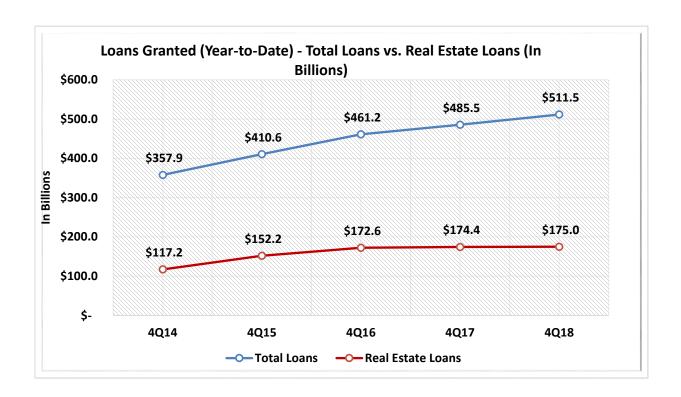

8,110,000    | 3.0%       | 3,679,368   | 3.1%       |
| 14                                                       | \$1B < \$2B     | 180       | 3.3%       | \$ | 249,793,520,000   | 17.0%      | 19,035,087  | 16.2%      |
| 15                                                       | \$2B < \$4B     | 80        | 1.5%       | \$ | 220,635,040,000   | 15.0%      | 17,039,309  | 14.5%      |
| 16                                                       | Over \$4B       | 51        | 0.9%       | \$ | 491,136,660,000   | 33.4%      | 33,031,821  | 28.1%      |
| TOTAL                                                    |                 | 5,492     | 100.0%     | \$ | 1,470,839,390,000 | 100.0%     | 117,552,551 | 100.0%     |

Source: CUDATA.COM 4th Quarter 2018 Page 3