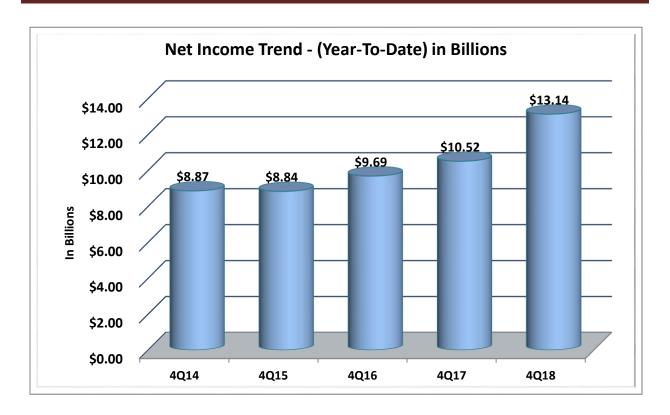

| \$ | 44,108,110,000    | 3.0%       | 3,679,368   | 3.1%       |
| 14                                                       | \$1B < \$2B     | 180       | 3.3%       | \$ | 249,793,520,000   | 17.0%      | 19,035,087  | 16.2%      |
| 15                                                       | \$2B < \$4B     | 80        | 1.5%       | \$ | 220,635,040,000   | 15.0%      | 17,039,309  | 14.5%      |
| 16                                                       | Over \$4B       | 51        | 0.9%       | \$ | 491,136,660,000   | 33.4%      | 33,031,821  | 28.1%      |
| TOTAL                                                    |                 | 5,492     | 100.0%     | \$ | 1,470,839,390,000 | 100.0%     | 117,552,551 | 100.0%     |

Source: CUDATA.COM 4th Quarter 2018 Page 3