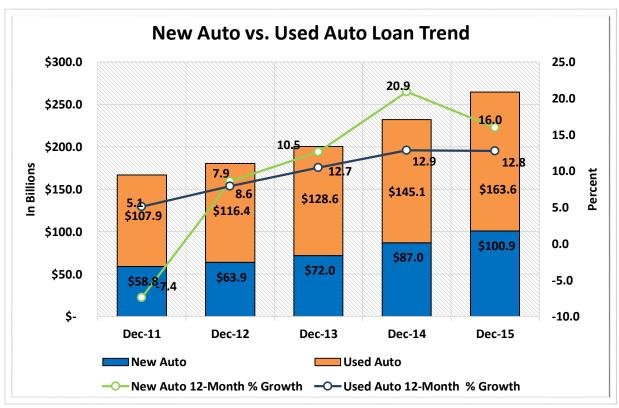

| \$1B < \$2B     | 151       | 2.5%               | \$  | 202,841,200,000   | 16.6%                | 16,234,947      | 15.6%                 |
| 15                                                        | \$2B < \$4B     | 66        | 1.1%               | \$  | 173,796,300,000   | 14.3%                | 13,355,005      | 12.8%                 |
| 16                                                        | Over \$4B       | 36        | 0.6%               | \$  | 331,788,970,000   | 27.2%                | 22,565,521      | 21.7%                 |
| TOTAL                                                     |                 | 6,147     | 100.0%             | \$1 | 1,219,225,450,000 | 100.0%               | 103,993,756     | 100.0%                |