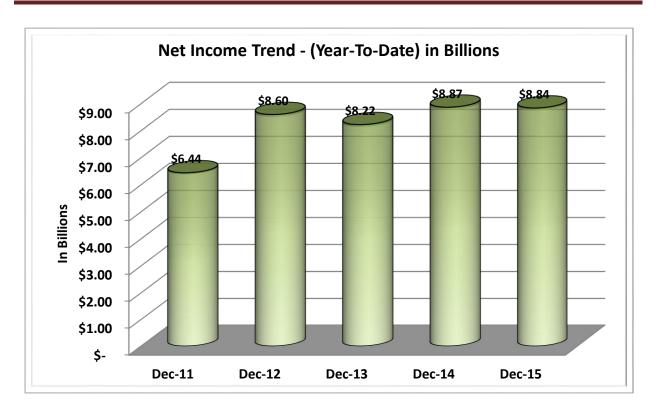

# CREDIT UNION INDUSTRY STATISTICS AND PERFORMANCE TRENDS REPORT 4TH QUARTER 2015

**Data Intelligence and Industry Insights for Credit Union Management** 

600 E Sumac Avenue, Provo, UT 84604

| Asset-Based Peer Group Statistics As of December 31, 2015 |                 |           |                    |     |                   |                      |                 |                       |
|-----------------------------------------------------------|-----------------|-----------|--------------------|-----|-------------------|----------------------|-----------------|-----------------------|
| Peer<br>Group                                             | Asset<br>Size   | # of CU's | % of<br>Total CU's |     | Total Assets (\$) | % of Total<br>Assets | # of<br>Members | % of Total<br>Members |
| 1                                                         | Under \$2M      | 597       | 9.7%               | \$  | 525,910,000       | 0.0%                 | 200,478         | 0.2%                  |
| 2                                                         | \$2M < \$5M     | 594       | 9.7%               | \$  | 2,074,170,000     | 0.2%                 | 460,982         | 0.4%                  |
| 3                                                         | \$5M < \$10M    | 662       | 10.8%              | \$  | 4,897,370,000     | 0.4%                 | 871,113         | 0.8%                  |
| 4                                                         | \$10M < \$20M   | 839       | 13.6%              | \$  | 12,181,560,000    | 1.0%                 | 1,803,934       | 1.7%                  |
| 5                                                         | \$20M < \$50M   | 1,157     | 18.8%              | \$  | 37,364,510,000    | 3.1%                 | 4,678,091       | 4.5%                  |
| 6                                                         | \$50M < \$100M  | 745       | 12.1%              | \$  | 53,268,870,000    | 4.4%                 | 6,052,020       | 5.8%                  |
| 7                                                         | \$100M < \$150M | 372       | 6.1%               | \$  | 45,675,880,000    | 3.7%                 | 4,801,834       | 4.6%                  |
| 8                                                         | \$150M < \$250M | 354       | 5.8%               | \$  | 68,746,840,000    | 5.6%                 | 7,083,291       | 6.8%                  |
| 9                                                         | \$250M < \$350M | 177       | 2.9%               | \$  | 52,579,800,000    | 4.3%                 | 5,129,980       | 4.9%                  |
| 10                                                        | \$350M < \$450M | 121       | 2.0%               | \$  | 48,432,640,000    | 4.0%                 | 4,679,559       | 4.5%                  |
| 11                                                        | \$450M < \$650M | 141       | 2.3%               | \$  | 76,422,130,000    | 6.3%                 | 6,744,755       | 6.5%                  |
| 12                                                        | \$650M < \$850M | 92        | 1.5%               | \$  | 68,527,210,000    | 5.6%                 | 6,073,473       | 5.8%                  |
| 13                                                        | \$850M < \$1B   | 43        | 0.7%               | \$  | 40,102,090,000    | 3.3%                 | 3,258,773       | 3.1%                  |
| 14                                                        | \$1B < \$2B     | 151       | 2.5%               | \$  | 202,841,200,000   | 16.6%                | 16,234,947      | 15.6%                 |
| 15                                                        | \$2B < \$4B     | 66        | 1.1%               | \$  | 173,796,300,000   | 14.3%                | 13,355,005      | 12.8%                 |
| 16                                                        | Over \$4B       | 36        | 0.6%               | \$  | 331,788,970,000   | 27.2%                | 22,565,521      | 21.7%                 |
| TOTAL                                                     |                 | 6,147     | 100.0%             | \$1 | 1,219,225,450,000 | 100.0%               | 103,993,756     | 100.0%                |