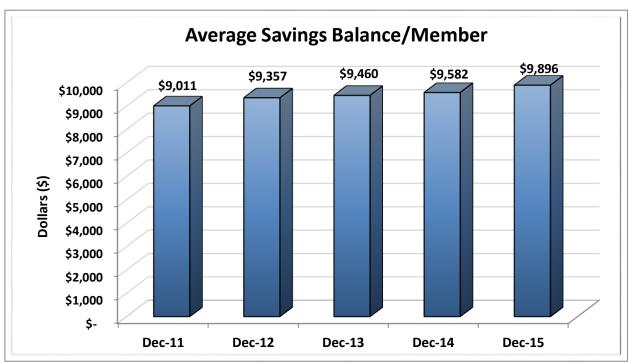

151       | 2.5%               | \$  | 202,841,200,000   | 16.6%                | 16,234,947      | 15.6%                 |
| 15                                                        | \$2B < \$4B     | 66        | 1.1%               | \$  | 173,796,300,000   | 14.3%                | 13,355,005      | 12.8%                 |
| 16                                                        | Over \$4B       | 36        | 0.6%               | \$  | 331,788,970,000   | 27.2%                | 22,565,521      | 21.7%                 |
| TOTAL                                                     |                 | 6,147     | 100.0%             | \$1 | 1,219,225,450,000 | 100.0%               | 103,993,756     | 100.0%                |