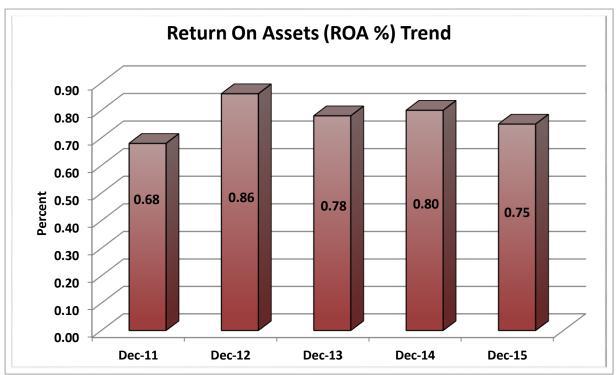

# CREDIT UNION INDUSTRY STATISTICS AND PERFORMANCE TRENDS REPORT 4TH QUARTER 2015

**Data Intelligence and Industry Insights for Credit Union Management** 

600 E Sumac Avenue, Provo, UT 84604

| Asset-Based Peer Group Statistics As of December 31, 2015 |                 |           |                    |     |                   |                      |                 |                       |
|-----------------------------------------------------------|-----------------|-----------|--------------------|-----|-------------------|----------------------|-----------------|-----------------------|
| Peer<br>Group                                             | Asset<br>Size   | # of CU's | % of<br>Total CU's |     | Total Assets (\$) | % of Total<br>Assets | # of<br>Members | % of Total<br>Members |
| 1                                                         | Under \$2M      | 597       | 9.7%               | \$  | 525,910,000       | 0.0%                 | 200,478         | 0.2%                  |
| 2                                                         | \$2M < \$5M     | 594       | 9.7%               | \$  | 2,074,170,000     | 0.2%                 | 460,982         | 0.4%                  |
| 3                                                         | \$5M < \$10M    | 662       | 10.8%              | \$  | 4,897,370,000     | 0.4%                 | 871,113         | 0.8%                  |
| 4                                                         | \$10M < \$20M   | 839       | 13.6%              | \$  | 12,181,560,000    | 1.0%                 | 1,803,934       | 1.7%                  |
| 5                                                         | \$20M < \$50M   | 1,157     | 18.8%              | \$  | 37,364,510,000    | 3.1%                 | 4,678,091       | 4.5%                  |
| 6                                                         | \$50M < \$100M  | 745       | 12.1%              | \$  | 53,268,870,000    | 4.4%                 | 6,052,020       | 5.8%                  |
| 7                                                         | \$100M < \$150M | 372       | 6.1%               | \$  | 45,675,880,000    | 3.7%                 | 4,801,834       | 4.6%                  |
| 8                                                         | \$150M < \$250M | 354       | 5.8%               | \$  | 68,746,840,000    | 5.6%                 | 7,083,291       | 6.8%                  |
| 9                                                         | \$250M < \$350M | 177       | 2.9%               | \$  | 52,579,800,000    | 4.3%                 | 5,129,980       | 4.9%                  |
| 10                                                        | \$350M < \$450M | 121       | 2.0%               | \$  | 48,432,640,000    | 4.0%                 | 4,679,559       | 4.5%                  |
| 11                                                        | \$450M < \$650M | 141       | 2.3%               | \$  | 76,422,130,000    | 6.3%                 | 6,744,755       | 6.5%                  |
| 12                                                        | \$650M < \$850M | 92        | 1.5%               | \$  | 68,527,210,000    | 5.6%                 | 6,073,473       | 5.8%                  |
| 13                                                        | \$850M < \$1B   | 43        | 0.7%               | \$  | 40,102,090,000    | 3.3%                 | 3,258,773       | 3.1%                  |
| 14                                                        | \$1B < \$2B     | 151       | 2.5%               | \$  | 202,841,200,000   | 16.6%                | 16,234,947      | 15.6%                 |
| 15                                                        | \$2B < \$4B     | 66        | 1.1%               | \$  | 173,796,300,000   | 14.3%                | 13,355,005      | 12.8%                 |
| 16                                                        | Over \$4B       | 36        | 0.6%               | \$  | 331,788,970,000   | 27.2%                | 22,565,521      | 21.7%                 |
| TOTAL                                                     |                 | 6,147     | 100.0%             | \$1 | 1,219,225,450,000 | 100.0%               | 103,993,756     | 100.0%                |