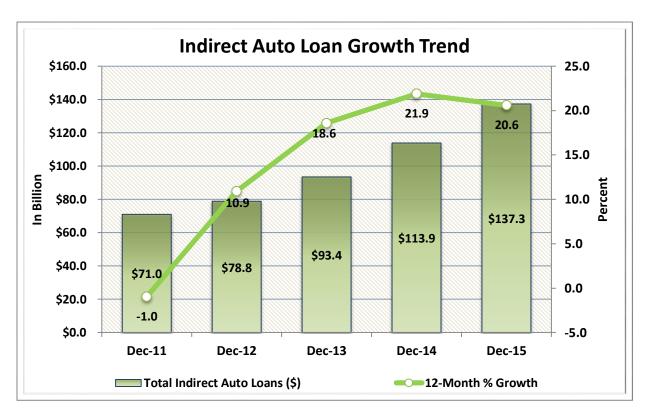

| \$1B < \$2B     | 151       | 2.5%               | \$  | 202,841,200,000   | 16.6%                | 16,234,947      | 15.6%                 |
| 15                                                        | \$2B < \$4B     | 66        | 1.1%               | \$  | 173,796,300,000   | 14.3%                | 13,355,005      | 12.8%                 |
| 16                                                        | Over \$4B       | 36        | 0.6%               | \$  | 331,788,970,000   | 27.2%                | 22,565,521      | 21.7%                 |
| TOTAL                                                     |                 | 6,147     | 100.0%             | \$1 | 1,219,225,450,000 | 100.0%               | 103,993,756     | 100.0%                |