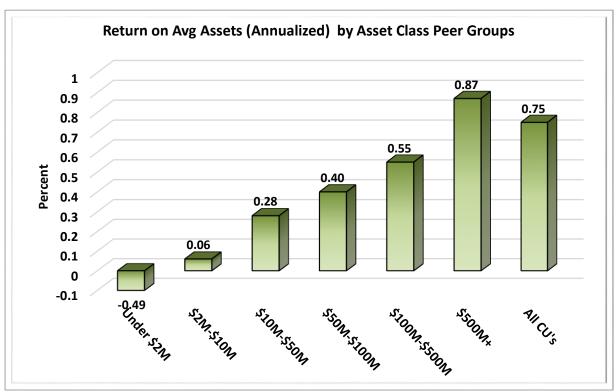

# CREDIT UNION INDUSTRY STATISTICS AND PERFORMANCE TRENDS REPORT 4TH QUARTER 2015

**Data Intelligence and Industry Insights for Credit Union Management** 

600 E Sumac Avenue, Provo, UT 84604

| Asset-Based Peer Group Statistics As of December 31, 2015 |                 |           |                    |     |                   |                      |                 |                       |
|-----------------------------------------------------------|-----------------|-----------|--------------------|-----|-------------------|----------------------|-----------------|-----------------------|
| Peer<br>Group                                             | Asset<br>Size   | # of CU's | % of<br>Total CU's |     | Total Assets (\$) | % of Total<br>Assets | # of<br>Members | % of Total<br>Members |
| 1                                                         | Under \$2M      | 597       | 9.7%               | \$  | 525,910,000       | 0.0%                 | 200,478         | 0.2%                  |
| 2                                                         | \$2M < \$5M     | 594       | 9.7%               | \$  | 2,074,170,000     | 0.2%                 | 460,982         | 0.4%                  |
| 3                                                         | \$5M < \$10M    | 662       | 10.8%              | \$  | 4,897,370,000     | 0.4%                 | 871,113         | 0.8%                  |
| 4                                                         | \$10M < \$20M   | 839       | 13.6%              | \$  | 12,181,560,000    | 1.0%                 | 1,803,934       | 1.7%                  |
| 5                                                         | \$20M < \$50M   | 1,157     | 18.8%              | \$  | 37,364,510,000    | 3.1%                 | 4,678,091       | 4.5%                  |
| 6                                                         | \$50M < \$100M  | 745       | 12.1%              | \$  | 53,268,870,000    | 4.4%                 | 6,052,020       | 5.8%                  |
| 7                                                         | \$100M < \$150M | 372       | 6.1%               | \$  | 45,675,880,000    | 3.7%                 | 4,801,834       | 4.6%                  |
| 8                                                         | \$150M < \$250M | 354       | 5.8%               | \$  | 68,746,840,000    | 5.6%                 | 7,083,291       | 6.8%                  |
| 9                                                         | \$250M < \$350M | 177       | 2.9%               | \$  | 52,579,800,000    | 4.3%                 | 5,129,980       | 4.9%                  |
| 10                                                        | \$350M < \$450M | 121       | 2.0%               | \$  | 48,432,640,000    | 4.0%                 | 4,679,559       | 4.5%                  |
| 11                                                        | \$450M < \$650M | 141       | 2.3%               | \$  | 76,422,130,000    | 6.3%                 | 6,744,755       | 6.5%                  |
| 12                                                        | \$650M < \$850M | 92        | 1.5%               | \$  | 68,527,210,000    | 5.6%                 | 6,073,473       | 5.8%                  |
| 13                                                        | \$850M < \$1B   | 43        | 0.7%               | \$  | 40,102,090,000    | 3.3%                 | 3,258,773       | 3.1%                  |
| 14                                                        | \$1B < \$2B     | 151       | 2.5%               | \$  | 202,841,200,000   | 16.6%                | 16,234,947      | 15.6%                 |
| 15                                                        | \$2B < \$4B     | 66        | 1.1%               | \$  | 173,796,300,000   | 14.3%                | 13,355,005      | 12.8%                 |
| 16                                                        | Over \$4B       | 36        | 0.6%               | \$  | 331,788,970,000   | 27.2%                | 22,565,521      | 21.7%                 |
| TOTAL                                                     |                 | 6,147     | 100.0%             | \$1 | 1,219,225,450,000 | 100.0%               | 103,993,756     | 100.0%                |