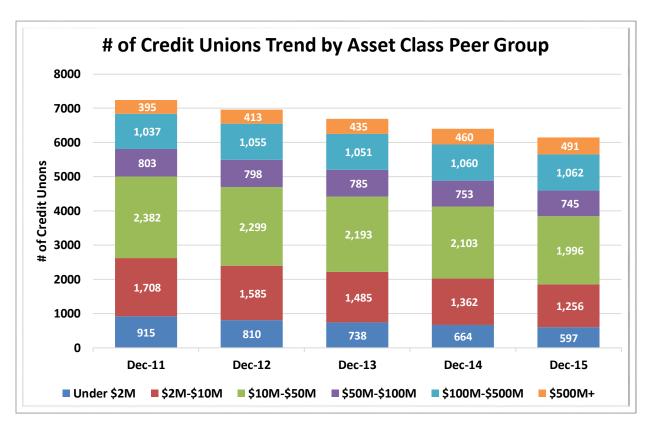

# CREDIT UNION INDUSTRY STATISTICS AND PERFORMANCE TRENDS REPORT 4TH QUARTER 2015

**Data Intelligence and Industry Insights for Credit Union Management** 

600 E Sumac Avenue, Provo, UT 84604

| Asset-Based Peer Group Statistics As of December 31, 2015 |                 |           |                    |     |                   |                      |                 |                       |
|-----------------------------------------------------------|-----------------|-----------|--------------------|-----|-------------------|----------------------|-----------------|-----------------------|
| Peer<br>Group                                             | Asset<br>Size   | # of CU's | % of<br>Total CU's |     | Total Assets (\$) | % of Total<br>Assets | # of<br>Members | % of Total<br>Members |
| 1                                                         | Under \$2M      | 597       | 9.7%               | \$  | 525,910,000       | 0.0%                 | 200,478         | 0.2%                  |
| 2                                                         | \$2M < \$5M     | 594       | 9.7%               | \$  | 2,074,170,000     | 0.2%                 | 460,982         | 0.4%                  |
| 3                                                         | \$5M < \$10M    | 662       | 10.8%              | \$  | 4,897,370,000     | 0.4%                 | 871,113         | 0.8%                  |
| 4                                                         | \$10M < \$20M   | 839       | 13.6%              | \$  | 12,181,560,000    | 1.0%                 | 1,803,934       | 1.7%                  |
| 5                                                         | \$20M < \$50M   | 1,157     | 18.8%              | \$  | 37,364,510,000    | 3.1%                 | 4,678,091       | 4.5%                  |
| 6                                                         | \$50M < \$100M  | 745       | 12.1%              | \$  | 53,268,870,000    | 4.4%                 | 6,052,020       | 5.8%                  |
| 7                                                         | \$100M < \$150M | 372       | 6.1%               | \$  | 45,675,880,000    | 3.7%                 | 4,801,834       | 4.6%                  |
| 8                                                         | \$150M < \$250M | 354       | 5.8%               | \$  | 68,746,840,000    | 5.6%                 | 7,083,291       | 6.8%                  |
| 9                                                         | \$250M < \$350M | 177       | 2.9%               | \$  | 52,579,800,000    | 4.3%                 | 5,129,980       | 4.9%                  |
| 10                                                        | \$350M < \$450M | 121       | 2.0%               | \$  | 48,432,640,000    | 4.0%                 | 4,679,559       | 4.5%                  |
| 11                                                        | \$450M < \$650M | 141       | 2.3%               | \$  | 76,422,130,000    | 6.3%                 | 6,744,755       | 6.5%                  |
| 12                                                        | \$650M < \$850M | 92        | 1.5%               | \$  | 68,527,210,000    | 5.6%                 | 6,073,473       | 5.8%                  |
| 13                                                        | \$850M < \$1B   | 43        | 0.7%               | \$  | 40,102,090,000    | 3.3%                 | 3,258,773       | 3.1%                  |
| 14                                                        | \$1B < \$2B     | 151       | 2.5%               | \$  | 202,841,200,000   | 16.6%                | 16,234,947      | 15.6%                 |
| 15                                                        | \$2B < \$4B     | 66        | 1.1%               | \$  | 173,796,300,000   | 14.3%                | 13,355,005      | 12.8%                 |
| 16                                                        | Over \$4B       | 36        | 0.6%               | \$  | 331,788,970,000   | 27.2%                | 22,565,521      | 21.7%                 |
| TOTAL                                                     |                 | 6,147     | 100.0%             | \$1 | 1,219,225,450,000 | 100.0%               | 103,993,756     | 100.0%                |