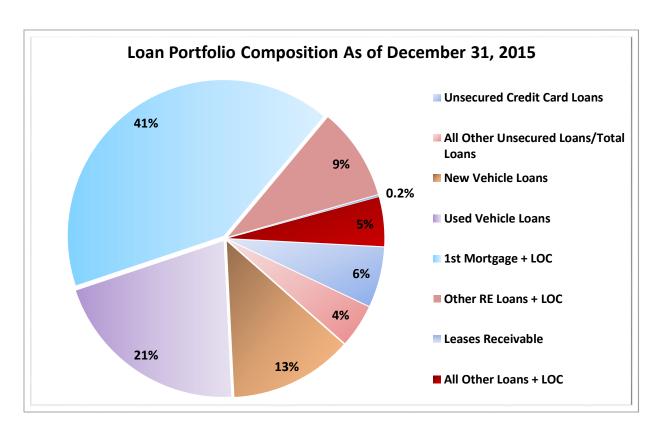

| \$1B < \$2B     | 151       | 2.5%               | \$  | 202,841,200,000   | 16.6%                | 16,234,947      | 15.6%                 |
| 15                                                        | \$2B < \$4B     | 66        | 1.1%               | \$  | 173,796,300,000   | 14.3%                | 13,355,005      | 12.8%                 |
| 16                                                        | Over \$4B       | 36        | 0.6%               | \$  | 331,788,970,000   | 27.2%                | 22,565,521      | 21.7%                 |
| TOTAL                                                     |                 | 6,147     | 100.0%             | \$1 | 1,219,225,450,000 | 100.0%               | 103,993,756     | 100.0%                |