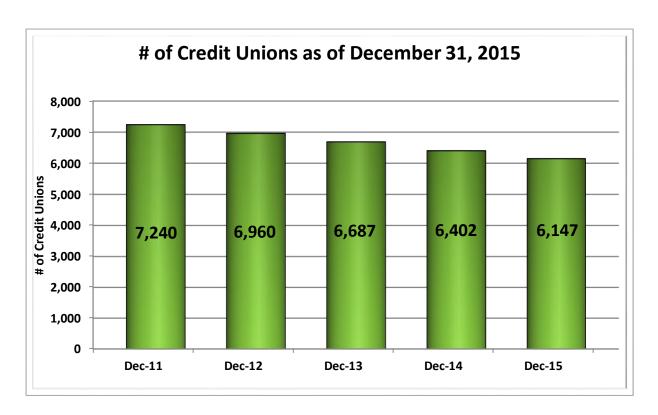

# CREDIT UNION INDUSTRY STATISTICS AND PERFORMANCE TRENDS REPORT 4TH QUARTER 2015

**Data Intelligence and Industry Insights for Credit Union Management** 

600 E Sumac Avenue, Provo, UT 84604

| Asset-Based Peer Group Statistics As of December 31, 2015 |                 |           |                    |     |                   |                      |                 |                       |
|-----------------------------------------------------------|-----------------|-----------|--------------------|-----|-------------------|----------------------|-----------------|-----------------------|
| Peer<br>Group                                             | Asset<br>Size   | # of CU's | % of<br>Total CU's |     | Total Assets (\$) | % of Total<br>Assets | # of<br>Members | % of Total<br>Members |
| 1                                                         | Under \$2M      | 597       | 9.7%               | \$  | 525,910,000       | 0.0%                 | 200,478         | 0.2%                  |
| 2                                                         | \$2M < \$5M     | 594       | 9.7%               | \$  | 2,074,170,000     | 0.2%                 | 460,982         | 0.4%                  |
| 3                                                         | \$5M < \$10M    | 662       | 10.8%              | \$  | 4,897,370,000     | 0.4%                 | 871,113         | 0.8%                  |
| 4                                                         | \$10M < \$20M   | 839       | 13.6%              | \$  | 12,181,560,000    | 1.0%                 | 1,803,934       | 1.7%                  |
| 5                                                         | \$20M < \$50M   | 1,157     | 18.8%              | \$  | 37,364,510,000    | 3.1%                 | 4,678,091       | 4.5%                  |
| 6                                                         | \$50M < \$100M  | 745       | 12.1%              | \$  | 53,268,870,000    | 4.4%                 | 6,052,020       | 5.8%                  |
| 7                                                         | \$100M < \$150M | 372       | 6.1%               | \$  | 45,675,880,000    | 3.7%                 | 4,801,834       | 4.6%                  |
| 8                                                         | \$150M < \$250M | 354       | 5.8%               | \$  | 68,746,840,000    | 5.6%                 | 7,083,291       | 6.8%                  |
| 9                                                         | \$250M < \$350M | 177       | 2.9%               | \$  | 52,579,800,000    | 4.3%                 | 5,129,980       | 4.9%                  |
| 10                                                        | \$350M < \$450M | 121       | 2.0%               | \$  | 48,432,640,000    | 4.0%                 | 4,679,559       | 4.5%                  |
| 11                                                        | \$450M < \$650M | 141       | 2.3%               | \$  | 76,422,130,000    | 6.3%                 | 6,744,755       | 6.5%                  |
| 12                                                        | \$650M < \$850M | 92        | 1.5%               | \$  | 68,527,210,000    | 5.6%                 | 6,073,473       | 5.8%                  |
| 13                                                        | \$850M < \$1B   | 43        | 0.7%               | \$  | 40,102,090,000    | 3.3%                 | 3,258,773       | 3.1%                  |
| 14                                                        | \$1B < \$2B     | 151       | 2.5%               | \$  | 202,841,200,000   | 16.6%                | 16,234,947      | 15.6%                 |
| 15                                                        | \$2B < \$4B     | 66        | 1.1%               | \$  | 173,796,300,000   | 14.3%                | 13,355,005      | 12.8%                 |
| 16                                                        | Over \$4B       | 36        | 0.6%               | \$  | 331,788,970,000   | 27.2%                | 22,565,521      | 21.7%                 |
| TOTAL                                                     |                 | 6,147     | 100.0%             | \$1 | 1,219,225,450,000 | 100.0%               | 103,993,756     | 100.0%                |