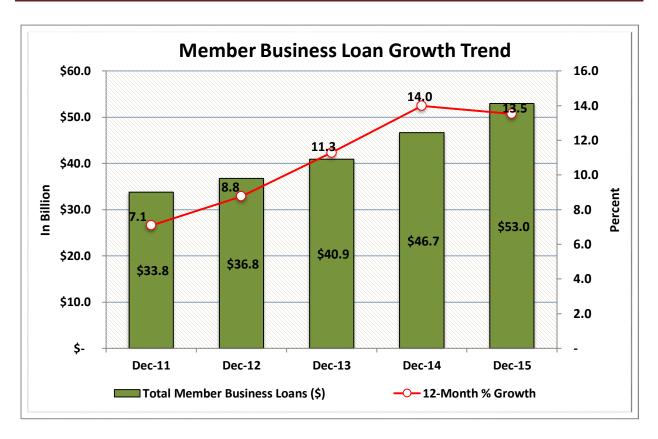

| \$1B < \$2B     | 151       | 2.5%               | \$  | 202,841,200,000   | 16.6%                | 16,234,947      | 15.6%                 |
| 15                                                        | \$2B < \$4B     | 66        | 1.1%               | \$  | 173,796,300,000   | 14.3%                | 13,355,005      | 12.8%                 |
| 16                                                        | Over \$4B       | 36        | 0.6%               | \$  | 331,788,970,000   | 27.2%                | 22,565,521      | 21.7%                 |
| TOTAL                                                     |                 | 6,147     | 100.0%             | \$1 | 1,219,225,450,000 | 100.0%               | 103,993,756     | 100.0%                |