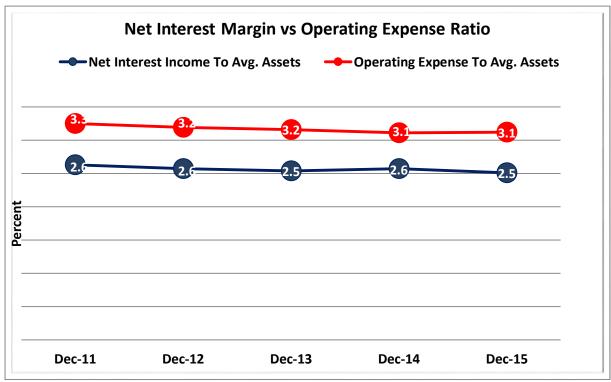

# CREDIT UNION INDUSTRY STATISTICS AND PERFORMANCE TRENDS REPORT 4TH QUARTER 2015

**Data Intelligence and Industry Insights for Credit Union Management** 

600 E Sumac Avenue, Provo, UT 84604

| Asset-Based Peer Group Statistics As of December 31, 2015 |                 |           |                    |     |                   |                      |                 |                       |
|-----------------------------------------------------------|-----------------|-----------|--------------------|-----|-------------------|----------------------|-----------------|-----------------------|
| Peer<br>Group                                             | Asset<br>Size   | # of CU's | % of<br>Total CU's |     | Total Assets (\$) | % of Total<br>Assets | # of<br>Members | % of Total<br>Members |
| 1                                                         | Under \$2M      | 597       | 9.7%               | \$  | 525,910,000       | 0.0%                 | 200,478         | 0.2%                  |
| 2                                                         | \$2M < \$5M     | 594       | 9.7%               | \$  | 2,074,170,000     | 0.2%                 | 460,982         | 0.4%                  |
| 3                                                         | \$5M < \$10M    | 662       | 10.8%              | \$  | 4,897,370,000     | 0.4%                 | 871,113         | 0.8%                  |
| 4                                                         | \$10M < \$20M   | 839       | 13.6%              | \$  | 12,181,560,000    | 1.0%                 | 1,803,934       | 1.7%                  |
| 5                                                         | \$20M < \$50M   | 1,157     | 18.8%              | \$  | 37,364,510,000    | 3.1%                 | 4,678,091       | 4.5%                  |
| 6                                                         | \$50M < \$100M  | 745       | 12.1%              | \$  | 53,268,870,000    | 4.4%                 | 6,052,020       | 5.8%                  |
| 7                                                         | \$100M < \$150M | 372       | 6.1%               | \$  | 45,675,880,000    | 3.7%                 | 4,801,834       | 4.6%                  |
| 8                                                         | \$150M < \$250M | 354       | 5.8%               | \$  | 68,746,840,000    | 5.6%                 | 7,083,291       | 6.8%                  |
| 9                                                         | \$250M < \$350M | 177       | 2.9%               | \$  | 52,579,800,000    | 4.3%                 | 5,129,980       | 4.9%                  |
| 10                                                        | \$350M < \$450M | 121       | 2.0%               | \$  | 48,432,640,000    | 4.0%                 | 4,679,559       | 4.5%                  |
| 11                                                        | \$450M < \$650M | 141       | 2.3%               | \$  | 76,422,130,000    | 6.3%                 | 6,744,755       | 6.5%                  |
| 12                                                        | \$650M < \$850M | 92        | 1.5%               | \$  | 68,527,210,000    | 5.6%                 | 6,073,473       | 5.8%                  |
| 13                                                        | \$850M < \$1B   | 43        | 0.7%               | \$  | 40,102,090,000    | 3.3%                 | 3,258,773       | 3.1%                  |
| 14                                                        | \$1B < \$2B     | 151       | 2.5%               | \$  | 202,841,200,000   | 16.6%                | 16,234,947      | 15.6%                 |
| 15                                                        | \$2B < \$4B     | 66        | 1.1%               | \$  | 173,796,300,000   | 14.3%                | 13,355,005      | 12.8%                 |
| 16                                                        | Over \$4B       | 36        | 0.6%               | \$  | 331,788,970,000   | 27.2%                | 22,565,521      | 21.7%                 |
| TOTAL                                                     |                 | 6,147     | 100.0%             | \$1 | 1,219,225,450,000 | 100.0%               | 103,993,756     | 100.0%                |