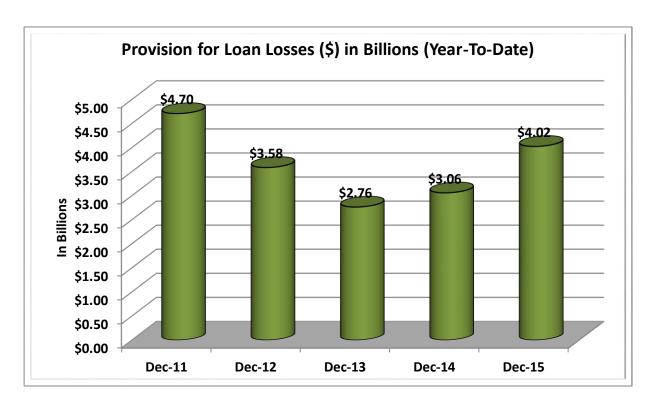

| \$1B < \$2B     | 151       | 2.5%               | \$  | 202,841,200,000   | 16.6%                | 16,234,947      | 15.6%                 |
| 15                                                        | \$2B < \$4B     | 66        | 1.1%               | \$  | 173,796,300,000   | 14.3%                | 13,355,005      | 12.8%                 |
| 16                                                        | Over \$4B       | 36        | 0.6%               | \$  | 331,788,970,000   | 27.2%                | 22,565,521      | 21.7%                 |
| TOTAL                                                     |                 | 6,147     | 100.0%             | \$1 | 1,219,225,450,000 | 100.0%               | 103,993,756     | 100.0%                |