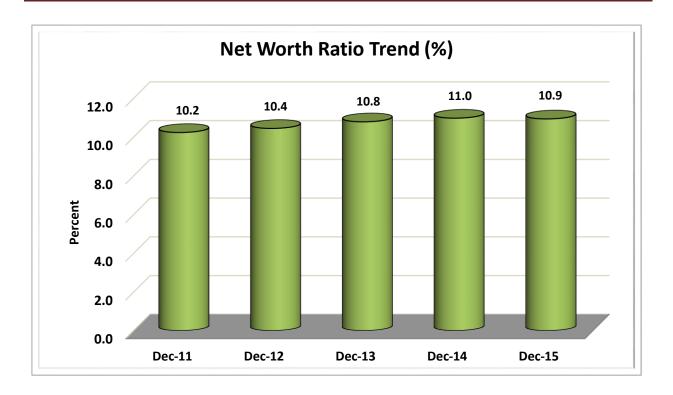

# CREDIT UNION INDUSTRY STATISTICS AND PERFORMANCE TRENDS REPORT 4TH QUARTER 2015

**Data Intelligence and Industry Insights for Credit Union Management** 

600 E Sumac Avenue, Provo, UT 84604

| Asset-Based Peer Group Statistics As of December 31, 2015 |                 |           |                    |     |                   |                      |                 |                       |
|-----------------------------------------------------------|-----------------|-----------|--------------------|-----|-------------------|----------------------|-----------------|-----------------------|
| Peer<br>Group                                             | Asset<br>Size   | # of CU's | % of<br>Total CU's |     | Total Assets (\$) | % of Total<br>Assets | # of<br>Members | % of Total<br>Members |
| 1                                                         | Under \$2M      | 597       | 9.7%               | \$  | 525,910,000       | 0.0%                 | 200,478         | 0.2%                  |
| 2                                                         | \$2M < \$5M     | 594       | 9.7%               | \$  | 2,074,170,000     | 0.2%                 | 460,982         | 0.4%                  |
| 3                                                         | \$5M < \$10M    | 662       | 10.8%              | \$  | 4,897,370,000     | 0.4%                 | 871,113         | 0.8%                  |
| 4                                                         | \$10M < \$20M   | 839       | 13.6%              | \$  | 12,181,560,000    | 1.0%                 | 1,803,934       | 1.7%                  |
| 5                                                         | \$20M < \$50M   | 1,157     | 18.8%              | \$  | 37,364,510,000    | 3.1%                 | 4,678,091       | 4.5%                  |
| 6                                                         | \$50M < \$100M  | 745       | 12.1%              | \$  | 53,268,870,000    | 4.4%                 | 6,052,020       | 5.8%                  |
| 7                                                         | \$100M < \$150M | 372       | 6.1%               | \$  | 45,675,880,000    | 3.7%                 | 4,801,834       | 4.6%                  |
| 8                                                         | \$150M < \$250M | 354       | 5.8%               | \$  | 68,746,840,000    | 5.6%                 | 7,083,291       | 6.8%                  |
| 9                                                         | \$250M < \$350M | 177       | 2.9%               | \$  | 52,579,800,000    | 4.3%                 | 5,129,980       | 4.9%                  |
| 10                                                        | \$350M < \$450M | 121       | 2.0%               | \$  | 48,432,640,000    | 4.0%                 | 4,679,559       | 4.5%                  |
| 11                                                        | \$450M < \$650M | 141       | 2.3%               | \$  | 76,422,130,000    | 6.3%                 | 6,744,755       | 6.5%                  |
| 12                                                        | \$650M < \$850M | 92        | 1.5%               | \$  | 68,527,210,000    | 5.6%                 | 6,073,473       | 5.8%                  |
| 13                                                        | \$850M < \$1B   | 43        | 0.7%               | \$  | 40,102,090,000    | 3.3%                 | 3,258,773       | 3.1%                  |
| 14                                                        | \$1B < \$2B     | 151       | 2.5%               | \$  | 202,841,200,000   | 16.6%                | 16,234,947      | 15.6%                 |
| 15                                                        | \$2B < \$4B     | 66        | 1.1%               | \$  | 173,796,300,000   | 14.3%                | 13,355,005      | 12.8%                 |
| 16                                                        | Over \$4B       | 36        | 0.6%               | \$  | 331,788,970,000   | 27.2%                | 22,565,521      | 21.7%                 |
| TOTAL                                                     |                 | 6,147     | 100.0%             | \$1 | 1,219,225,450,000 | 100.0%               | 103,993,756     | 100.0%                |