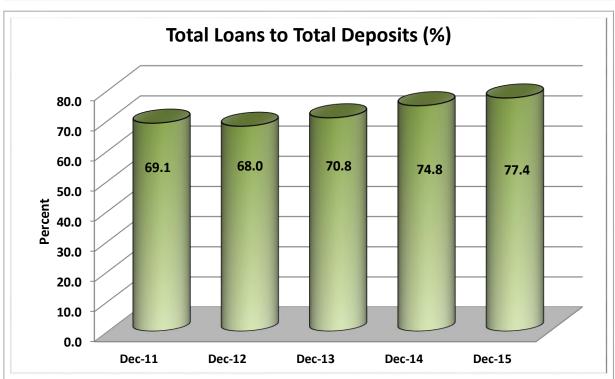

| \$1B < \$2B     | 151       | 2.5%               | \$  | 202,841,200,000   | 16.6%                | 16,234,947      | 15.6%                 |
| 15                                                        | \$2B < \$4B     | 66        | 1.1%               | \$  | 173,796,300,000   | 14.3%                | 13,355,005      | 12.8%                 |
| 16                                                        | Over \$4B       | 36        | 0.6%               | \$  | 331,788,970,000   | 27.2%                | 22,565,521      | 21.7%                 |
| TOTAL                                                     |                 | 6,147     | 100.0%             | \$1 | 1,219,225,450,000 | 100.0%               | 103,993,756     | 100.0%                |