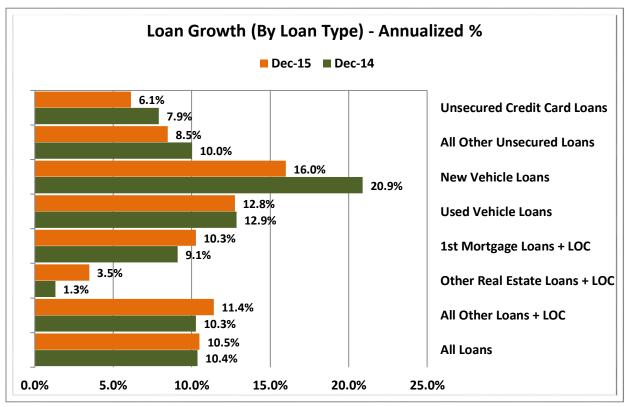

| \$1B < \$2B     | 151       | 2.5%               | \$  | 202,841,200,000   | 16.6%                | 16,234,947      | 15.6%                 |
| 15                                                        | \$2B < \$4B     | 66        | 1.1%               | \$  | 173,796,300,000   | 14.3%                | 13,355,005      | 12.8%                 |
| 16                                                        | Over \$4B       | 36        | 0.6%               | \$  | 331,788,970,000   | 27.2%                | 22,565,521      | 21.7%                 |
| TOTAL                                                     |                 | 6,147     | 100.0%             | \$1 | 1,219,225,450,000 | 100.0%               | 103,993,756     | 100.0%                |