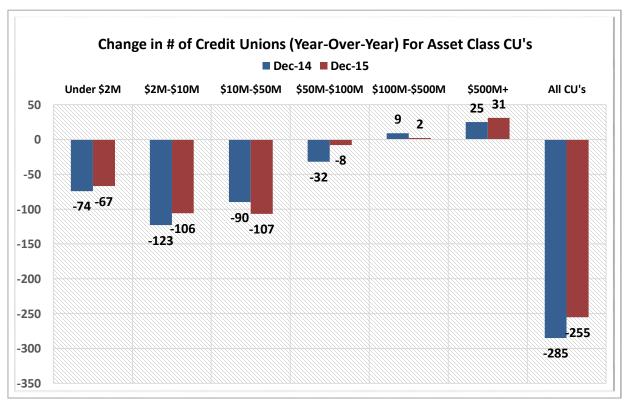

# CREDIT UNION INDUSTRY STATISTICS AND PERFORMANCE TRENDS REPORT 4TH QUARTER 2015

**Data Intelligence and Industry Insights for Credit Union Management** 

600 E Sumac Avenue, Provo, UT 84604

| Asset-Based Peer Group Statistics As of December 31, 2015 |                 |           |                    |     |                   |                      |                 |                       |
|-----------------------------------------------------------|-----------------|-----------|--------------------|-----|-------------------|----------------------|-----------------|-----------------------|
| Peer<br>Group                                             | Asset<br>Size   | # of CU's | % of<br>Total CU's |     | Total Assets (\$) | % of Total<br>Assets | # of<br>Members | % of Total<br>Members |
| 1                                                         | Under \$2M      | 597       | 9.7%               | \$  | 525,910,000       | 0.0%                 | 200,478         | 0.2%                  |
| 2                                                         | \$2M < \$5M     | 594       | 9.7%               | \$  | 2,074,170,000     | 0.2%                 | 460,982         | 0.4%                  |
| 3                                                         | \$5M < \$10M    | 662       | 10.8%              | \$  | 4,897,370,000     | 0.4%                 | 871,113         | 0.8%                  |
| 4                                                         | \$10M < \$20M   | 839       | 13.6%              | \$  | 12,181,560,000    | 1.0%                 | 1,803,934       | 1.7%                  |
| 5                                                         | \$20M < \$50M   | 1,157     | 18.8%              | \$  | 37,364,510,000    | 3.1%                 | 4,678,091       | 4.5%                  |
| 6                                                         | \$50M < \$100M  | 745       | 12.1%              | \$  | 53,268,870,000    | 4.4%                 | 6,052,020       | 5.8%                  |
| 7                                                         | \$100M < \$150M | 372       | 6.1%               | \$  | 45,675,880,000    | 3.7%                 | 4,801,834       | 4.6%                  |
| 8                                                         | \$150M < \$250M | 354       | 5.8%               | \$  | 68,746,840,000    | 5.6%                 | 7,083,291       | 6.8%                  |
| 9                                                         | \$250M < \$350M | 177       | 2.9%               | \$  | 52,579,800,000    | 4.3%                 | 5,129,980       | 4.9%                  |
| 10                                                        | \$350M < \$450M | 121       | 2.0%               | \$  | 48,432,640,000    | 4.0%                 | 4,679,559       | 4.5%                  |
| 11                                                        | \$450M < \$650M | 141       | 2.3%               | \$  | 76,422,130,000    | 6.3%                 | 6,744,755       | 6.5%                  |
| 12                                                        | \$650M < \$850M | 92        | 1.5%               | \$  | 68,527,210,000    | 5.6%                 | 6,073,473       | 5.8%                  |
| 13                                                        | \$850M < \$1B   | 43        | 0.7%               | \$  | 40,102,090,000    | 3.3%                 | 3,258,773       | 3.1%                  |
| 14                                                        | \$1B < \$2B     | 151       | 2.5%               | \$  | 202,841,200,000   | 16.6%                | 16,234,947      | 15.6%                 |
| 15                                                        | \$2B < \$4B     | 66        | 1.1%               | \$  | 173,796,300,000   | 14.3%                | 13,355,005      | 12.8%                 |
| 16                                                        | Over \$4B       | 36        | 0.6%               | \$  | 331,788,970,000   | 27.2%                | 22,565,521      | 21.7%                 |
| TOTAL                                                     |                 | 6,147     | 100.0%             | \$1 | 1,219,225,450,000 | 100.0%               | 103,993,756     | 100.0%                |