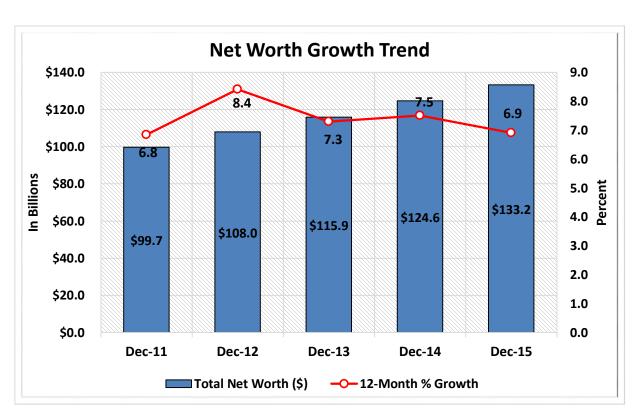

| \$1B < \$2B     | 151       | 2.5%               | \$  | 202,841,200,000   | 16.6%                | 16,234,947      | 15.6%                 |
| 15                                                        | \$2B < \$4B     | 66        | 1.1%               | \$  | 173,796,300,000   | 14.3%                | 13,355,005      | 12.8%                 |
| 16                                                        | Over \$4B       | 36        | 0.6%               | \$  | 331,788,970,000   | 27.2%                | 22,565,521      | 21.7%                 |
| TOTAL                                                     |                 | 6,147     | 100.0%             | \$1 | 1,219,225,450,000 | 100.0%               | 103,993,756     | 100.0%                |