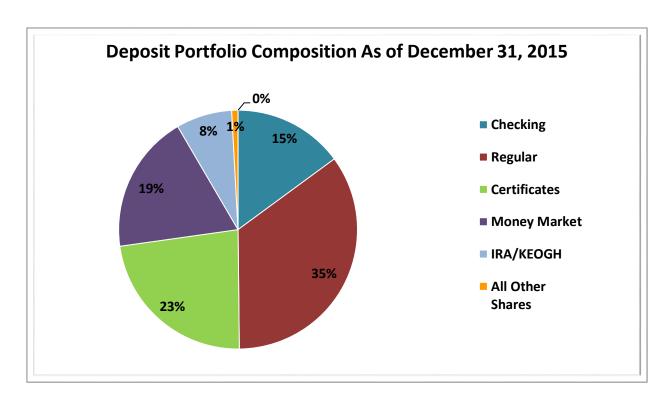

B < \$2B     | 151       | 2.5%               | \$  | 202,841,200,000   | 16.6%                | 16,234,947      | 15.6%                 |
| 15                                                        | \$2B < \$4B     | 66        | 1.1%               | \$  | 173,796,300,000   | 14.3%                | 13,355,005      | 12.8%                 |
| 16                                                        | Over \$4B       | 36        | 0.6%               | \$  | 331,788,970,000   | 27.2%                | 22,565,521      | 21.7%                 |
| TOTAL                                                     |                 | 6,147     | 100.0%             | \$1 | 1,219,225,450,000 | 100.0%               | 103,993,756     | 100.0%                |