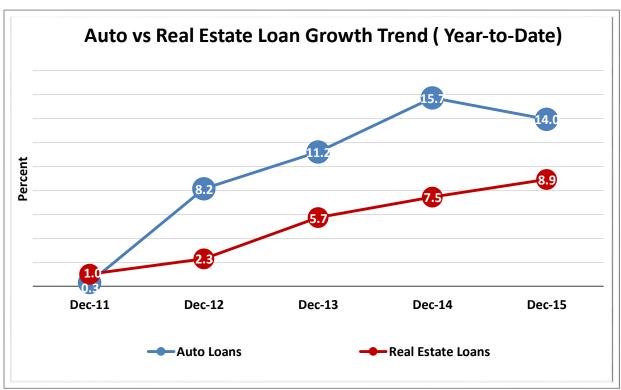

| \$1B < \$2B     | 151       | 2.5%               | \$  | 202,841,200,000   | 16.6%                | 16,234,947      | 15.6%                 |
| 15                                                        | \$2B < \$4B     | 66        | 1.1%               | \$  | 173,796,300,000   | 14.3%                | 13,355,005      | 12.8%                 |
| 16                                                        | Over \$4B       | 36        | 0.6%               | \$  | 331,788,970,000   | 27.2%                | 22,565,521      | 21.7%                 |
| TOTAL                                                     |                 | 6,147     | 100.0%             | \$1 | 1,219,225,450,000 | 100.0%               | 103,993,756     | 100.0%                |