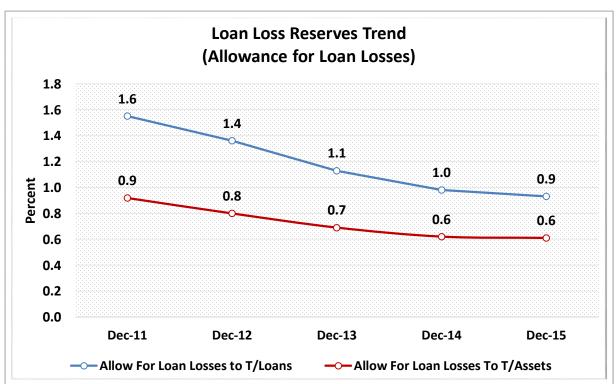

| \$1B < \$2B     | 151       | 2.5%               | \$  | 202,841,200,000   | 16.6%                | 16,234,947      | 15.6%                 |
| 15                                                        | \$2B < \$4B     | 66        | 1.1%               | \$  | 173,796,300,000   | 14.3%                | 13,355,005      | 12.8%                 |
| 16                                                        | Over \$4B       | 36        | 0.6%               | \$  | 331,788,970,000   | 27.2%                | 22,565,521      | 21.7%                 |
| TOTAL                                                     |                 | 6,147     | 100.0%             | \$1 | 1,219,225,450,000 | 100.0%               | 103,993,756     | 100.0%                |