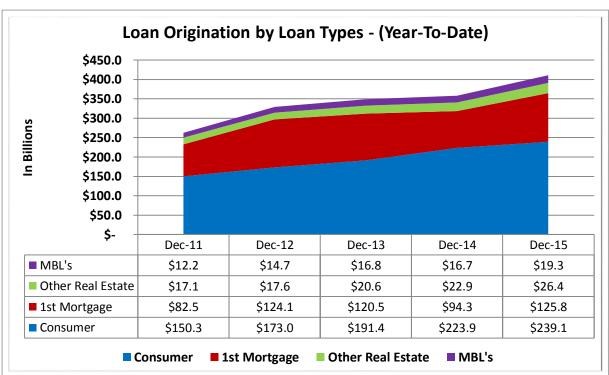

| \$1B < \$2B     | 151       | 2.5%               | \$  | 202,841,200,000   | 16.6%                | 16,234,947      | 15.6%                 |
| 15                                                        | \$2B < \$4B     | 66        | 1.1%               | \$  | 173,796,300,000   | 14.3%                | 13,355,005      | 12.8%                 |
| 16                                                        | Over \$4B       | 36        | 0.6%               | \$  | 331,788,970,000   | 27.2%                | 22,565,521      | 21.7%                 |
| TOTAL                                                     |                 | 6,147     | 100.0%             | \$1 | 1,219,225,450,000 | 100.0%               | 103,993,756     | 100.0%                |