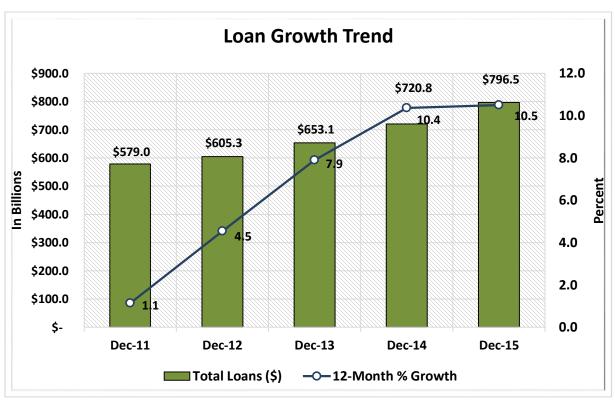

| \$1B < \$2B     | 151       | 2.5%               | \$  | 202,841,200,000   | 16.6%                | 16,234,947      | 15.6%                 |
| 15                                                        | \$2B < \$4B     | 66        | 1.1%               | \$  | 173,796,300,000   | 14.3%                | 13,355,005      | 12.8%                 |
| 16                                                        | Over \$4B       | 36        | 0.6%               | \$  | 331,788,970,000   | 27.2%                | 22,565,521      | 21.7%                 |
| TOTAL                                                     |                 | 6,147     | 100.0%             | \$1 | 1,219,225,450,000 | 100.0%               | 103,993,756     | 100.0%                |