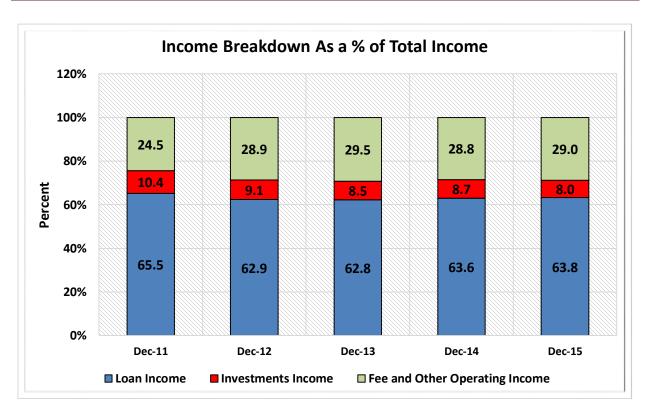

# CREDIT UNION INDUSTRY STATISTICS AND PERFORMANCE TRENDS REPORT 4TH QUARTER 2015

**Data Intelligence and Industry Insights for Credit Union Management** 

600 E Sumac Avenue, Provo, UT 84604

| Asset-Based Peer Group Statistics As of December 31, 2015 |                 |           |                    |     |                   |                      |                 |                       |
|-----------------------------------------------------------|-----------------|-----------|--------------------|-----|-------------------|----------------------|-----------------|-----------------------|
| Peer<br>Group                                             | Asset<br>Size   | # of CU's | % of<br>Total CU's |     | Total Assets (\$) | % of Total<br>Assets | # of<br>Members | % of Total<br>Members |
| 1                                                         | Under \$2M      | 597       | 9.7%               | \$  | 525,910,000       | 0.0%                 | 200,478         | 0.2%                  |
| 2                                                         | \$2M < \$5M     | 594       | 9.7%               | \$  | 2,074,170,000     | 0.2%                 | 460,982         | 0.4%                  |
| 3                                                         | \$5M < \$10M    | 662       | 10.8%              | \$  | 4,897,370,000     | 0.4%                 | 871,113         | 0.8%                  |
| 4                                                         | \$10M < \$20M   | 839       | 13.6%              | \$  | 12,181,560,000    | 1.0%                 | 1,803,934       | 1.7%                  |
| 5                                                         | \$20M < \$50M   | 1,157     | 18.8%              | \$  | 37,364,510,000    | 3.1%                 | 4,678,091       | 4.5%                  |
| 6                                                         | \$50M < \$100M  | 745       | 12.1%              | \$  | 53,268,870,000    | 4.4%                 | 6,052,020       | 5.8%                  |
| 7                                                         | \$100M < \$150M | 372       | 6.1%               | \$  | 45,675,880,000    | 3.7%                 | 4,801,834       | 4.6%                  |
| 8                                                         | \$150M < \$250M | 354       | 5.8%               | \$  | 68,746,840,000    | 5.6%                 | 7,083,291       | 6.8%                  |
| 9                                                         | \$250M < \$350M | 177       | 2.9%               | \$  | 52,579,800,000    | 4.3%                 | 5,129,980       | 4.9%                  |
| 10                                                        | \$350M < \$450M | 121       | 2.0%               | \$  | 48,432,640,000    | 4.0%                 | 4,679,559       | 4.5%                  |
| 11                                                        | \$450M < \$650M | 141       | 2.3%               | \$  | 76,422,130,000    | 6.3%                 | 6,744,755       | 6.5%                  |
| 12                                                        | \$650M < \$850M | 92        | 1.5%               | \$  | 68,527,210,000    | 5.6%                 | 6,073,473       | 5.8%                  |
| 13                                                        | \$850M < \$1B   | 43        | 0.7%               | \$  | 40,102,090,000    | 3.3%                 | 3,258,773       | 3.1%                  |
| 14                                                        | \$1B < \$2B     | 151       | 2.5%               | \$  | 202,841,200,000   | 16.6%                | 16,234,947      | 15.6%                 |
| 15                                                        | \$2B < \$4B     | 66        | 1.1%               | \$  | 173,796,300,000   | 14.3%                | 13,355,005      | 12.8%                 |
| 16                                                        | Over \$4B       | 36        | 0.6%               | \$  | 331,788,970,000   | 27.2%                | 22,565,521      | 21.7%                 |
| TOTAL                                                     |                 | 6,147     | 100.0%             | \$1 | 1,219,225,450,000 | 100.0%               | 103,993,756     | 100.0%                |