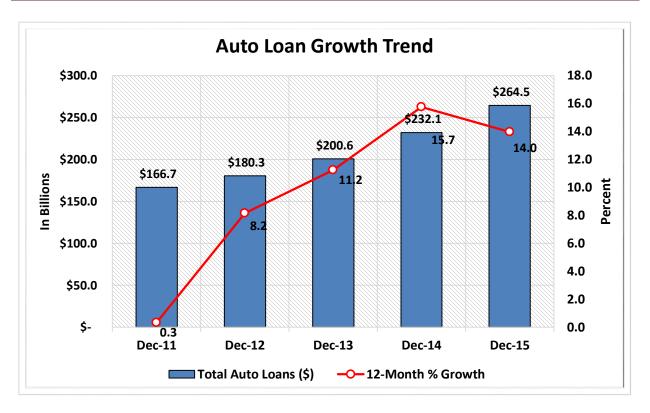

| \$1B < \$2B     | 151       | 2.5%               | \$  | 202,841,200,000   | 16.6%                | 16,234,947      | 15.6%                 |
| 15                                                        | \$2B < \$4B     | 66        | 1.1%               | \$  | 173,796,300,000   | 14.3%                | 13,355,005      | 12.8%                 |
| 16                                                        | Over \$4B       | 36        | 0.6%               | \$  | 331,788,970,000   | 27.2%                | 22,565,521      | 21.7%                 |
| TOTAL                                                     |                 | 6,147     | 100.0%             | \$1 | 1,219,225,450,000 | 100.0%               | 103,993,756     | 100.0%                |