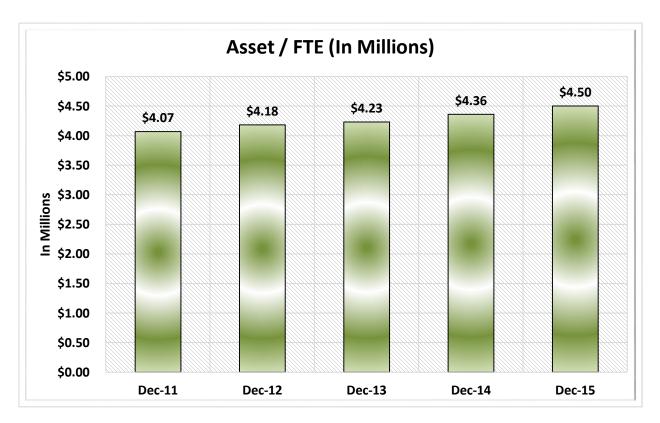

51       | 2.5%               | \$  | 202,841,200,000   | 16.6%                | 16,234,947      | 15.6%                 |
| 15                                                        | \$2B < \$4B     | 66        | 1.1%               | \$  | 173,796,300,000   | 14.3%                | 13,355,005      | 12.8%                 |
| 16                                                        | Over \$4B       | 36        | 0.6%               | \$  | 331,788,970,000   | 27.2%                | 22,565,521      | 21.7%                 |
| TOTAL                                                     |                 | 6,147     | 100.0%             | \$1 | 1,219,225,450,000 | 100.0%               | 103,993,756     | 100.0%                |