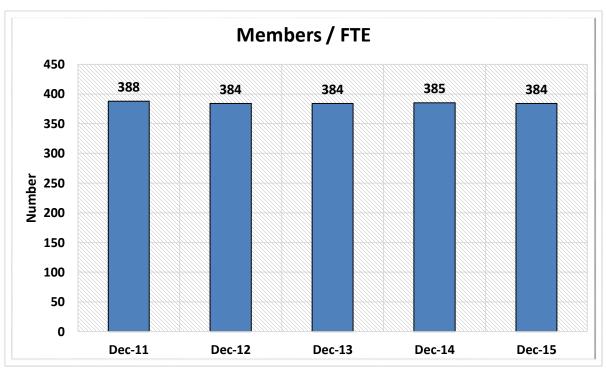

| 2.5%               | \$  | 202,841,200,000   | 16.6%                | 16,234,947      | 15.6%                 |
| 15                                                        | \$2B < \$4B     | 66        | 1.1%               | \$  | 173,796,300,000   | 14.3%                | 13,355,005      | 12.8%                 |
| 16                                                        | Over \$4B       | 36        | 0.6%               | \$  | 331,788,970,000   | 27.2%                | 22,565,521      | 21.7%                 |
| TOTAL                                                     |                 | 6,147     | 100.0%             | \$1 | 1,219,225,450,000 | 100.0%               | 103,993,756     | 100.0%                |