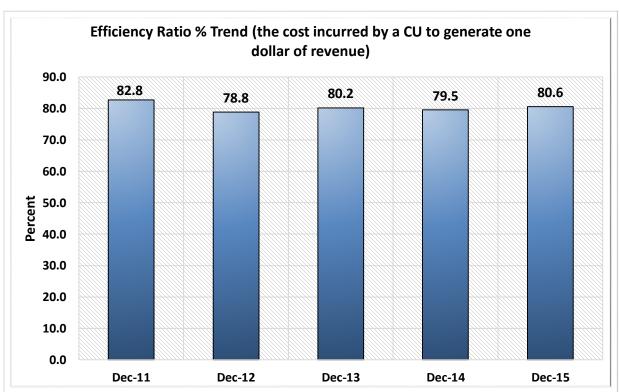

| 151       | 2.5%               | \$  | 202,841,200,000   | 16.6%                | 16,234,947      | 15.6%                 |
| 15                                                        | \$2B < \$4B     | 66        | 1.1%               | \$  | 173,796,300,000   | 14.3%                | 13,355,005      | 12.8%                 |
| 16                                                        | Over \$4B       | 36        | 0.6%               | \$  | 331,788,970,000   | 27.2%                | 22,565,521      | 21.7%                 |
| TOTAL                                                     |                 | 6,147     | 100.0%             | \$1 | 1,219,225,450,000 | 100.0%               | 103,993,756     | 100.0%                |