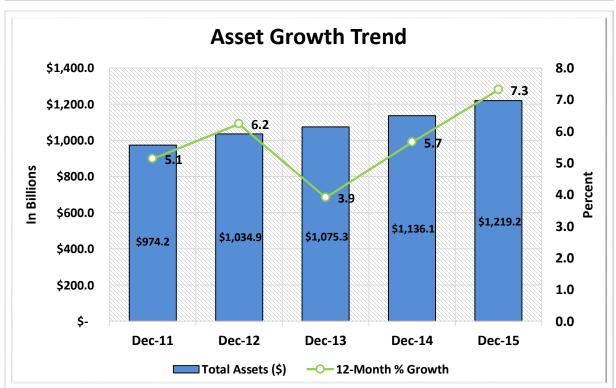

| \$1B < \$2B     | 151       | 2.5%               | \$  | 202,841,200,000   | 16.6%                | 16,234,947      | 15.6%                 |
| 15                                                        | \$2B < \$4B     | 66        | 1.1%               | \$  | 173,796,300,000   | 14.3%                | 13,355,005      | 12.8%                 |
| 16                                                        | Over \$4B       | 36        | 0.6%               | \$  | 331,788,970,000   | 27.2%                | 22,565,521      | 21.7%                 |
| TOTAL                                                     |                 | 6,147     | 100.0%             | \$1 | 1,219,225,450,000 | 100.0%               | 103,993,756     | 100.0%                |