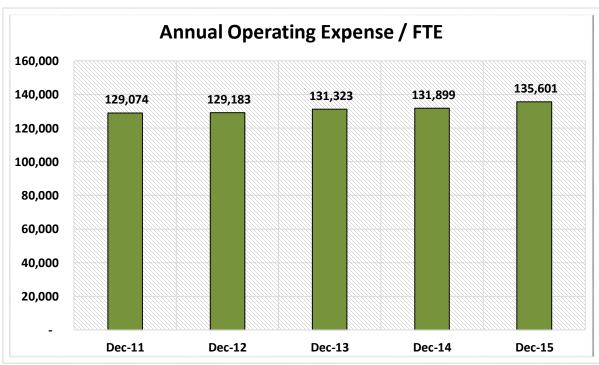

| 2.5%               | \$  | 202,841,200,000   | 16.6%                | 16,234,947      | 15.6%                 |
| 15                                                        | \$2B < \$4B     | 66        | 1.1%               | \$  | 173,796,300,000   | 14.3%                | 13,355,005      | 12.8%                 |
| 16                                                        | Over \$4B       | 36        | 0.6%               | \$  | 331,788,970,000   | 27.2%                | 22,565,521      | 21.7%                 |
| TOTAL                                                     |                 | 6,147     | 100.0%             | \$1 | 1,219,225,450,000 | 100.0%               | 103,993,756     | 100.0%                |