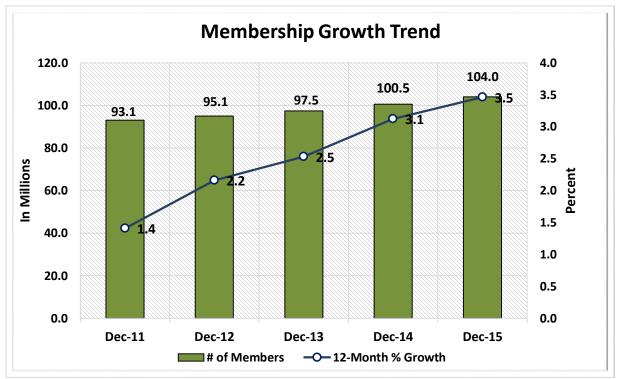

| \$1B < \$2B     | 151       | 2.5%               | \$  | 202,841,200,000   | 16.6%                | 16,234,947      | 15.6%                 |
| 15                                                        | \$2B < \$4B     | 66        | 1.1%               | \$  | 173,796,300,000   | 14.3%                | 13,355,005      | 12.8%                 |
| 16                                                        | Over \$4B       | 36        | 0.6%               | \$  | 331,788,970,000   | 27.2%                | 22,565,521      | 21.7%                 |
| TOTAL                                                     |                 | 6,147     | 100.0%             | \$1 | 1,219,225,450,000 | 100.0%               | 103,993,756     | 100.0%                |