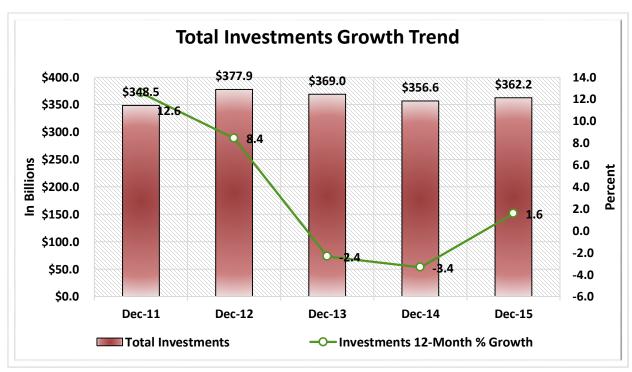

# CREDIT UNION INDUSTRY STATISTICS AND PERFORMANCE TRENDS REPORT 4TH QUARTER 2015

**Data Intelligence and Industry Insights for Credit Union Management** 

600 E Sumac Avenue, Provo, UT 84604

| Asset-Based Peer Group Statistics As of December 31, 2015 |                 |           |                    |     |                   |                      |                 |                       |
|-----------------------------------------------------------|-----------------|-----------|--------------------|-----|-------------------|----------------------|-----------------|-----------------------|
| Peer<br>Group                                             | Asset<br>Size   | # of CU's | % of<br>Total CU's |     | Total Assets (\$) | % of Total<br>Assets | # of<br>Members | % of Total<br>Members |
| 1                                                         | Under \$2M      | 597       | 9.7%               | \$  | 525,910,000       | 0.0%                 | 200,478         | 0.2%                  |
| 2                                                         | \$2M < \$5M     | 594       | 9.7%               | \$  | 2,074,170,000     | 0.2%                 | 460,982         | 0.4%                  |
| 3                                                         | \$5M < \$10M    | 662       | 10.8%              | \$  | 4,897,370,000     | 0.4%                 | 871,113         | 0.8%                  |
| 4                                                         | \$10M < \$20M   | 839       | 13.6%              | \$  | 12,181,560,000    | 1.0%                 | 1,803,934       | 1.7%                  |
| 5                                                         | \$20M < \$50M   | 1,157     | 18.8%              | \$  | 37,364,510,000    | 3.1%                 | 4,678,091       | 4.5%                  |
| 6                                                         | \$50M < \$100M  | 745       | 12.1%              | \$  | 53,268,870,000    | 4.4%                 | 6,052,020       | 5.8%                  |
| 7                                                         | \$100M < \$150M | 372       | 6.1%               | \$  | 45,675,880,000    | 3.7%                 | 4,801,834       | 4.6%                  |
| 8                                                         | \$150M < \$250M | 354       | 5.8%               | \$  | 68,746,840,000    | 5.6%                 | 7,083,291       | 6.8%                  |
| 9                                                         | \$250M < \$350M | 177       | 2.9%               | \$  | 52,579,800,000    | 4.3%                 | 5,129,980       | 4.9%                  |
| 10                                                        | \$350M < \$450M | 121       | 2.0%               | \$  | 48,432,640,000    | 4.0%                 | 4,679,559       | 4.5%                  |
| 11                                                        | \$450M < \$650M | 141       | 2.3%               | \$  | 76,422,130,000    | 6.3%                 | 6,744,755       | 6.5%                  |
| 12                                                        | \$650M < \$850M | 92        | 1.5%               | \$  | 68,527,210,000    | 5.6%                 | 6,073,473       | 5.8%                  |
| 13                                                        | \$850M < \$1B   | 43        | 0.7%               | \$  | 40,102,090,000    | 3.3%                 | 3,258,773       | 3.1%                  |
| 14                                                        | \$1B < \$2B     | 151       | 2.5%               | \$  | 202,841,200,000   | 16.6%                | 16,234,947      | 15.6%                 |
| 15                                                        | \$2B < \$4B     | 66        | 1.1%               | \$  | 173,796,300,000   | 14.3%                | 13,355,005      | 12.8%                 |
| 16                                                        | Over \$4B       | 36        | 0.6%               | \$  | 331,788,970,000   | 27.2%                | 22,565,521      | 21.7%                 |
| TOTAL                                                     |                 | 6,147     | 100.0%             | \$1 | 1,219,225,450,000 | 100.0%               | 103,993,756     | 100.0%                |