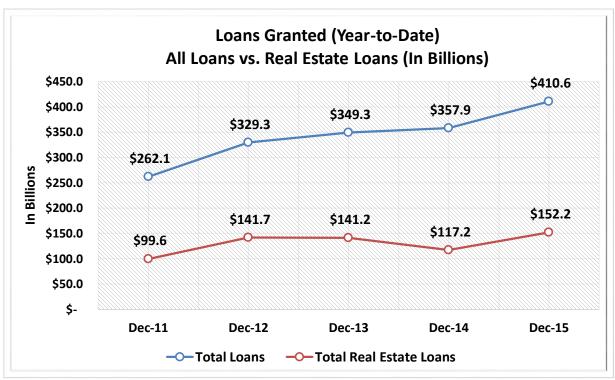

| \$1B < \$2B     | 151       | 2.5%               | \$  | 202,841,200,000   | 16.6%                | 16,234,947      | 15.6%                 |
| 15                                                        | \$2B < \$4B     | 66        | 1.1%               | \$  | 173,796,300,000   | 14.3%                | 13,355,005      | 12.8%                 |
| 16                                                        | Over \$4B       | 36        | 0.6%               | \$  | 331,788,970,000   | 27.2%                | 22,565,521      | 21.7%                 |
| TOTAL                                                     |                 | 6,147     | 100.0%             | \$1 | 1,219,225,450,000 | 100.0%               | 103,993,756     | 100.0%                |