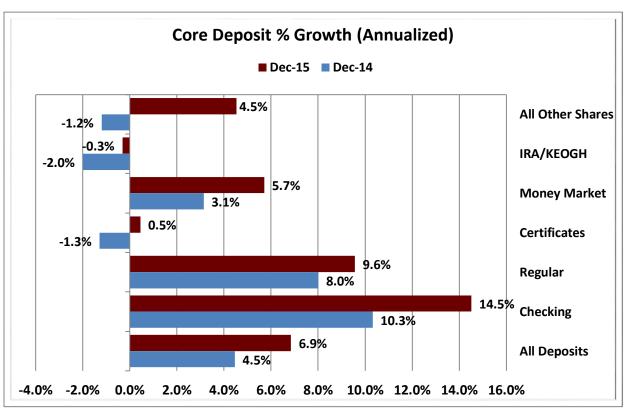

$1B < \$2B     | 151       | 2.5%               | \$  | 202,841,200,000   | 16.6%                | 16,234,947      | 15.6%                 |
| 15                                                        | \$2B < \$4B     | 66        | 1.1%               | \$  | 173,796,300,000   | 14.3%                | 13,355,005      | 12.8%                 |
| 16                                                        | Over \$4B       | 36        | 0.6%               | \$  | 331,788,970,000   | 27.2%                | 22,565,521      | 21.7%                 |
| TOTAL                                                     |                 | 6,147     | 100.0%             | \$1 | 1,219,225,450,000 | 100.0%               | 103,993,756     | 100.0%                |