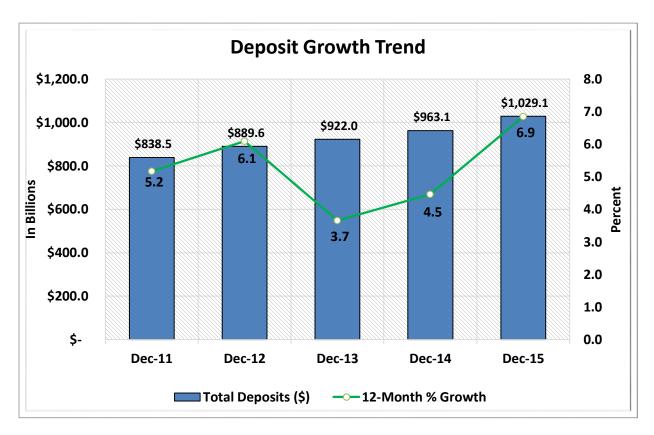

\$1B < \$2B     | 151       | 2.5%               | \$  | 202,841,200,000   | 16.6%                | 16,234,947      | 15.6%                 |
| 15                                                        | \$2B < \$4B     | 66        | 1.1%               | \$  | 173,796,300,000   | 14.3%                | 13,355,005      | 12.8%                 |
| 16                                                        | Over \$4B       | 36        | 0.6%               | \$  | 331,788,970,000   | 27.2%                | 22,565,521      | 21.7%                 |
| TOTAL                                                     |                 | 6,147     | 100.0%             | \$1 | 1,219,225,450,000 | 100.0%               | 103,993,756     | 100.0%                |