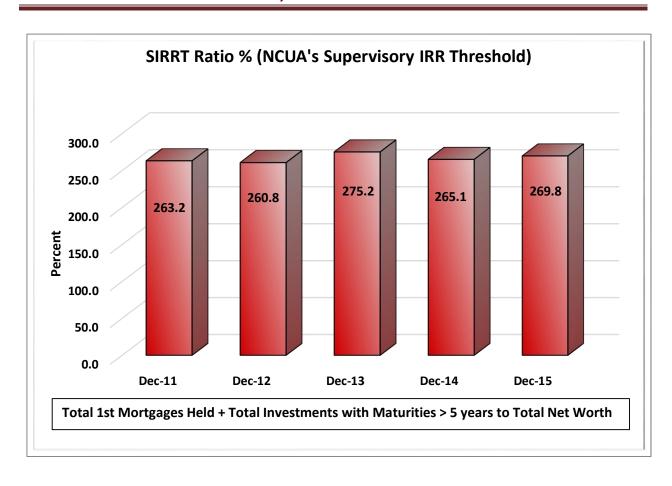

| 2.5%               | \$  | 202,841,200,000   | 16.6%                | 16,234,947      | 15.6%                 |
| 15                                                        | \$2B < \$4B     | 66        | 1.1%               | \$  | 173,796,300,000   | 14.3%                | 13,355,005      | 12.8%                 |
| 16                                                        | Over \$4B       | 36        | 0.6%               | \$  | 331,788,970,000   | 27.2%                | 22,565,521      | 21.7%                 |
| TOTAL                                                     |                 | 6,147     | 100.0%             | \$1 | 1,219,225,450,000 | 100.0%               | 103,993,756     | 100.0%                |