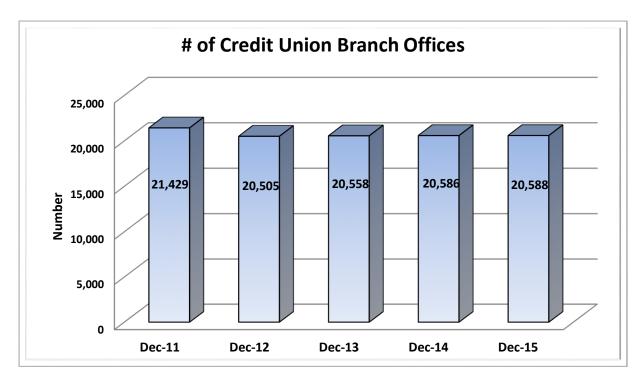

# CREDIT UNION INDUSTRY STATISTICS AND PERFORMANCE TRENDS REPORT 4TH QUARTER 2015

**Data Intelligence and Industry Insights for Credit Union Management** 

600 E Sumac Avenue, Provo, UT 84604

| Asset-Based Peer Group Statistics As of December 31, 2015 |                 |           |                    |     |                   |                      |                 |                       |
|-----------------------------------------------------------|-----------------|-----------|--------------------|-----|-------------------|----------------------|-----------------|-----------------------|
| Peer<br>Group                                             | Asset<br>Size   | # of CU's | % of<br>Total CU's |     | Total Assets (\$) | % of Total<br>Assets | # of<br>Members | % of Total<br>Members |
| 1                                                         | Under \$2M      | 597       | 9.7%               | \$  | 525,910,000       | 0.0%                 | 200,478         | 0.2%                  |
| 2                                                         | \$2M < \$5M     | 594       | 9.7%               | \$  | 2,074,170,000     | 0.2%                 | 460,982         | 0.4%                  |
| 3                                                         | \$5M < \$10M    | 662       | 10.8%              | \$  | 4,897,370,000     | 0.4%                 | 871,113         | 0.8%                  |
| 4                                                         | \$10M < \$20M   | 839       | 13.6%              | \$  | 12,181,560,000    | 1.0%                 | 1,803,934       | 1.7%                  |
| 5                                                         | \$20M < \$50M   | 1,157     | 18.8%              | \$  | 37,364,510,000    | 3.1%                 | 4,678,091       | 4.5%                  |
| 6                                                         | \$50M < \$100M  | 745       | 12.1%              | \$  | 53,268,870,000    | 4.4%                 | 6,052,020       | 5.8%                  |
| 7                                                         | \$100M < \$150M | 372       | 6.1%               | \$  | 45,675,880,000    | 3.7%                 | 4,801,834       | 4.6%                  |
| 8                                                         | \$150M < \$250M | 354       | 5.8%               | \$  | 68,746,840,000    | 5.6%                 | 7,083,291       | 6.8%                  |
| 9                                                         | \$250M < \$350M | 177       | 2.9%               | \$  | 52,579,800,000    | 4.3%                 | 5,129,980       | 4.9%                  |
| 10                                                        | \$350M < \$450M | 121       | 2.0%               | \$  | 48,432,640,000    | 4.0%                 | 4,679,559       | 4.5%                  |
| 11                                                        | \$450M < \$650M | 141       | 2.3%               | \$  | 76,422,130,000    | 6.3%                 | 6,744,755       | 6.5%                  |
| 12                                                        | \$650M < \$850M | 92        | 1.5%               | \$  | 68,527,210,000    | 5.6%                 | 6,073,473       | 5.8%                  |
| 13                                                        | \$850M < \$1B   | 43        | 0.7%               | \$  | 40,102,090,000    | 3.3%                 | 3,258,773       | 3.1%                  |
| 14                                                        | \$1B < \$2B     | 151       | 2.5%               | \$  | 202,841,200,000   | 16.6%                | 16,234,947      | 15.6%                 |
| 15                                                        | \$2B < \$4B     | 66        | 1.1%               | \$  | 173,796,300,000   | 14.3%                | 13,355,005      | 12.8%                 |
| 16                                                        | Over \$4B       | 36        | 0.6%               | \$  | 331,788,970,000   | 27.2%                | 22,565,521      | 21.7%                 |
| TOTAL                                                     |                 | 6,147     | 100.0%             | \$1 | 1,219,225,450,000 | 100.0%               | 103,993,756     | 100.0%                |