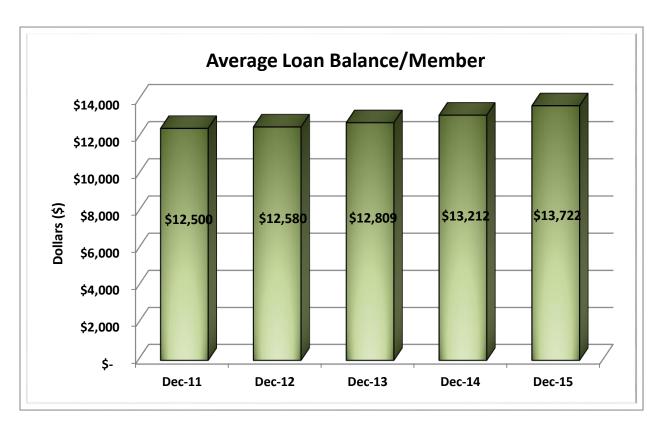

| 151       | 2.5%               | \$  | 202,841,200,000   | 16.6%                | 16,234,947      | 15.6%                 |
| 15                                                        | \$2B < \$4B     | 66        | 1.1%               | \$  | 173,796,300,000   | 14.3%                | 13,355,005      | 12.8%                 |
| 16                                                        | Over \$4B       | 36        | 0.6%               | \$  | 331,788,970,000   | 27.2%                | 22,565,521      | 21.7%                 |
| TOTAL                                                     |                 | 6,147     | 100.0%             | \$1 | 1,219,225,450,000 | 100.0%               | 103,993,756     | 100.0%                |