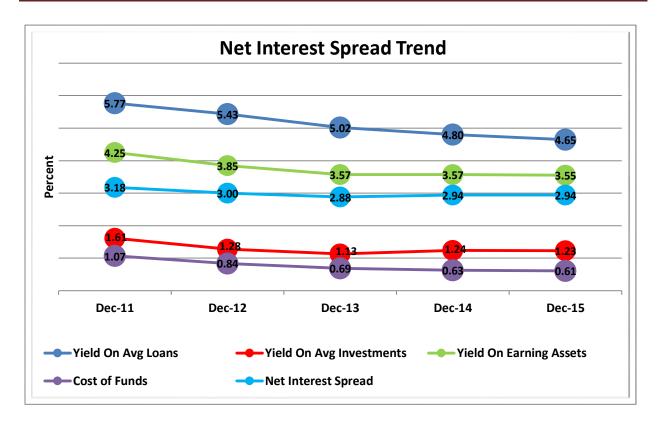

# CREDIT UNION INDUSTRY STATISTICS AND PERFORMANCE TRENDS REPORT 4TH QUARTER 2015

**Data Intelligence and Industry Insights for Credit Union Management** 

600 E Sumac Avenue, Provo, UT 84604

| Asset-Based Peer Group Statistics As of December 31, 2015 |                 |           |                    |     |                   |                      |                 |                       |
|-----------------------------------------------------------|-----------------|-----------|--------------------|-----|-------------------|----------------------|-----------------|-----------------------|
| Peer<br>Group                                             | Asset<br>Size   | # of CU's | % of<br>Total CU's |     | Total Assets (\$) | % of Total<br>Assets | # of<br>Members | % of Total<br>Members |
| 1                                                         | Under \$2M      | 597       | 9.7%               | \$  | 525,910,000       | 0.0%                 | 200,478         | 0.2%                  |
| 2                                                         | \$2M < \$5M     | 594       | 9.7%               | \$  | 2,074,170,000     | 0.2%                 | 460,982         | 0.4%                  |
| 3                                                         | \$5M < \$10M    | 662       | 10.8%              | \$  | 4,897,370,000     | 0.4%                 | 871,113         | 0.8%                  |
| 4                                                         | \$10M < \$20M   | 839       | 13.6%              | \$  | 12,181,560,000    | 1.0%                 | 1,803,934       | 1.7%                  |
| 5                                                         | \$20M < \$50M   | 1,157     | 18.8%              | \$  | 37,364,510,000    | 3.1%                 | 4,678,091       | 4.5%                  |
| 6                                                         | \$50M < \$100M  | 745       | 12.1%              | \$  | 53,268,870,000    | 4.4%                 | 6,052,020       | 5.8%                  |
| 7                                                         | \$100M < \$150M | 372       | 6.1%               | \$  | 45,675,880,000    | 3.7%                 | 4,801,834       | 4.6%                  |
| 8                                                         | \$150M < \$250M | 354       | 5.8%               | \$  | 68,746,840,000    | 5.6%                 | 7,083,291       | 6.8%                  |
| 9                                                         | \$250M < \$350M | 177       | 2.9%               | \$  | 52,579,800,000    | 4.3%                 | 5,129,980       | 4.9%                  |
| 10                                                        | \$350M < \$450M | 121       | 2.0%               | \$  | 48,432,640,000    | 4.0%                 | 4,679,559       | 4.5%                  |
| 11                                                        | \$450M < \$650M | 141       | 2.3%               | \$  | 76,422,130,000    | 6.3%                 | 6,744,755       | 6.5%                  |
| 12                                                        | \$650M < \$850M | 92        | 1.5%               | \$  | 68,527,210,000    | 5.6%                 | 6,073,473       | 5.8%                  |
| 13                                                        | \$850M < \$1B   | 43        | 0.7%               | \$  | 40,102,090,000    | 3.3%                 | 3,258,773       | 3.1%                  |
| 14                                                        | \$1B < \$2B     | 151       | 2.5%               | \$  | 202,841,200,000   | 16.6%                | 16,234,947      | 15.6%                 |
| 15                                                        | \$2B < \$4B     | 66        | 1.1%               | \$  | 173,796,300,000   | 14.3%                | 13,355,005      | 12.8%                 |
| 16                                                        | Over \$4B       | 36        | 0.6%               | \$  | 331,788,970,000   | 27.2%                | 22,565,521      | 21.7%                 |
| TOTAL                                                     |                 | 6,147     | 100.0%             | \$1 | 1,219,225,450,000 | 100.0%               | 103,993,756     | 100.0%                |