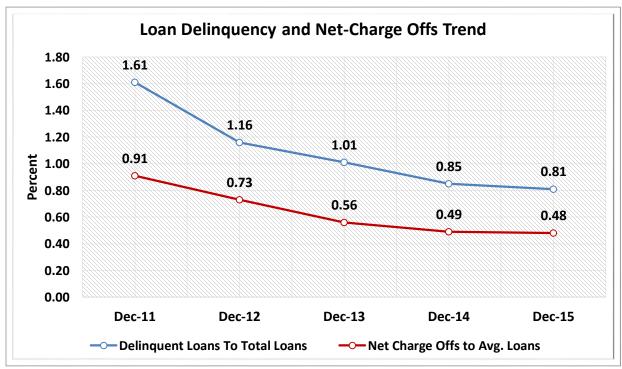

| \$1B < \$2B     | 151       | 2.5%               | \$  | 202,841,200,000   | 16.6%                | 16,234,947      | 15.6%                 |
| 15                                                        | \$2B < \$4B     | 66        | 1.1%               | \$  | 173,796,300,000   | 14.3%                | 13,355,005      | 12.8%                 |
| 16                                                        | Over \$4B       | 36        | 0.6%               | \$  | 331,788,970,000   | 27.2%                | 22,565,521      | 21.7%                 |
| TOTAL                                                     |                 | 6,147     | 100.0%             | \$1 | 1,219,225,450,000 | 100.0%               | 103,993,756     | 100.0%                |