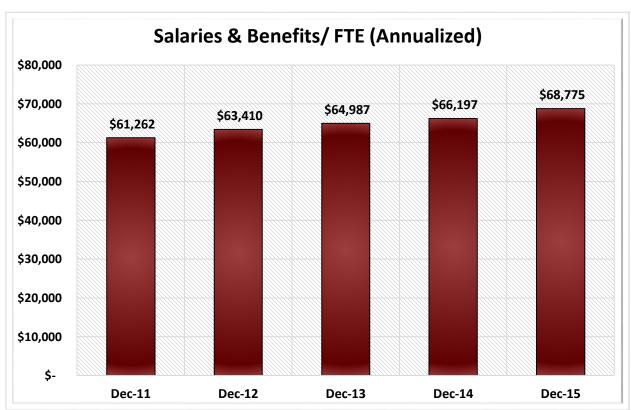

| 2.5%               | \$  | 202,841,200,000   | 16.6%                | 16,234,947      | 15.6%                 |
| 15                                                        | \$2B < \$4B     | 66        | 1.1%               | \$  | 173,796,300,000   | 14.3%                | 13,355,005      | 12.8%                 |
| 16                                                        | Over \$4B       | 36        | 0.6%               | \$  | 331,788,970,000   | 27.2%                | 22,565,521      | 21.7%                 |
| TOTAL                                                     |                 | 6,147     | 100.0%             | \$1 | 1,219,225,450,000 | 100.0%               | 103,993,756     | 100.0%                |