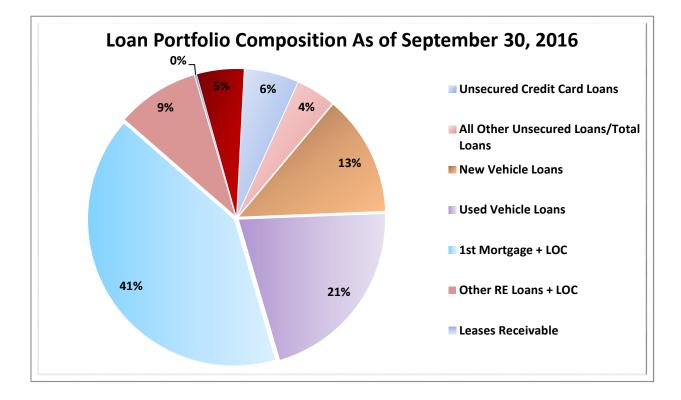

| \$1B < \$2B     | 163       | 2.7%               | \$ | 223,138,900,000   | 17.3%                | 17,532,696      | 16.3%                 |
| 15                                                         | \$2B < \$4B     | 70        | 1.2%               | \$ | 190,816,770,000   | 14.8%                | 14,322,519      | 13.3%                 |
| 16                                                         | Over \$4B       | 38        | 0.6%               | \$ | 365,594,530,000   | 28.3%                | 24,838,019      | 23.1%                 |
| TOTAL                                                      |                 | 5,967     | 100.0%             | \$ | 1,293,269,500,000 | 100.0%               | 107,534,738     | 100.0%                |













































Source: CUDATA.COM