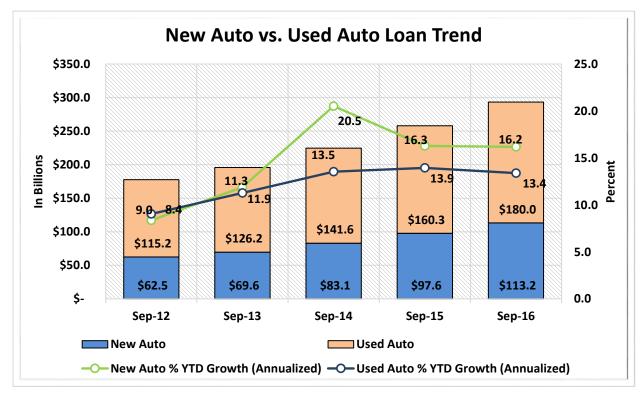

| \$1B < \$2B     | 163       | 2.7%               | \$ | 223,138,900,000   | 17.3%                | 17,532,696      | 16.3%                 |
| 15                                                         | \$2B < \$4B     | 70        | 1.2%               | \$ | 190,816,770,000   | 14.8%                | 14,322,519      | 13.3%                 |
| 16                                                         | Over \$4B       | 38        | 0.6%               | \$ | 365,594,530,000   | 28.3%                | 24,838,019      | 23.1%                 |
| TOTAL                                                      |                 | 5,967     | 100.0%             | \$ | 1,293,269,500,000 | 100.0%               | 107,534,738     | 100.0%                |













































Source: CUDATA.COM