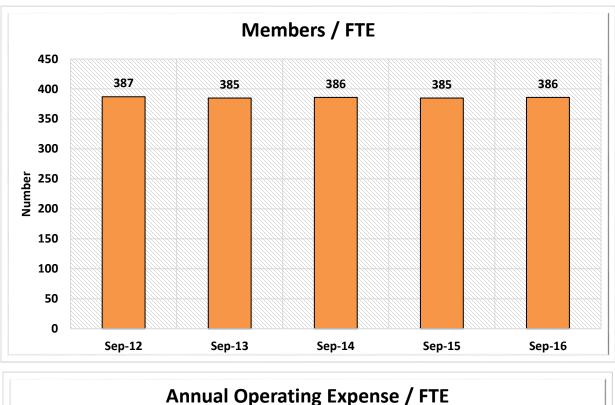

| \$ | 223,138,900,000   | 17.3%                | 17,532,696      | 16.3%                 |
| 15                                                         | \$2B < \$4B     | 70        | 1.2%               | \$ | 190,816,770,000   | 14.8%                | 14,322,519      | 13.3%                 |
| 16                                                         | Over \$4B       | 38        | 0.6%               | \$ | 365,594,530,000   | 28.3%                | 24,838,019      | 23.1%                 |
| TOTAL                                                      |                 | 5,967     | 100.0%             | \$ | 1,293,269,500,000 | 100.0%               | 107,534,738     | 100.0%                |













































Source: CUDATA.COM