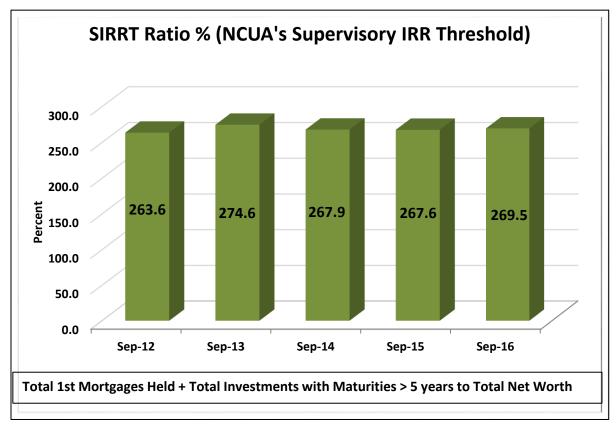

$ | 223,138,900,000   | 17.3%                | 17,532,696      | 16.3%                 |
| 15                                                         | \$2B < \$4B     | 70        | 1.2%               | \$ | 190,816,770,000   | 14.8%                | 14,322,519      | 13.3%                 |
| 16                                                         | Over \$4B       | 38        | 0.6%               | \$ | 365,594,530,000   | 28.3%                | 24,838,019      | 23.1%                 |
| TOTAL                                                      |                 | 5,967     | 100.0%             | \$ | 1,293,269,500,000 | 100.0%               | 107,534,738     | 100.0%                |













































Source: CUDATA.COM