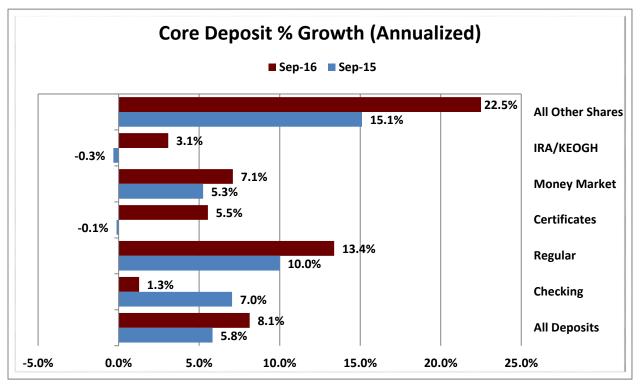

3       | 2.7%               | \$ | 223,138,900,000   | 17.3%                | 17,532,696      | 16.3%                 |
| 15                                                         | \$2B < \$4B     | 70        | 1.2%               | \$ | 190,816,770,000   | 14.8%                | 14,322,519      | 13.3%                 |
| 16                                                         | Over \$4B       | 38        | 0.6%               | \$ | 365,594,530,000   | 28.3%                | 24,838,019      | 23.1%                 |
| TOTAL                                                      |                 | 5,967     | 100.0%             | \$ | 1,293,269,500,000 | 100.0%               | 107,534,738     | 100.0%                |













































Source: CUDATA.COM