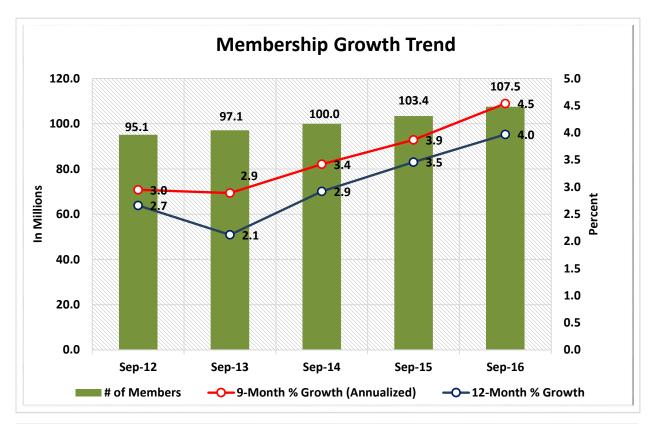

| \$1B < \$2B     | 163       | 2.7%               | \$ | 223,138,900,000   | 17.3%                | 17,532,696      | 16.3%                 |
| 15                                                         | \$2B < \$4B     | 70        | 1.2%               | \$ | 190,816,770,000   | 14.8%                | 14,322,519      | 13.3%                 |
| 16                                                         | Over \$4B       | 38        | 0.6%               | \$ | 365,594,530,000   | 28.3%                | 24,838,019      | 23.1%                 |
| TOTAL                                                      |                 | 5,967     | 100.0%             | \$ | 1,293,269,500,000 | 100.0%               | 107,534,738     | 100.0%                |













































Source: CUDATA.COM