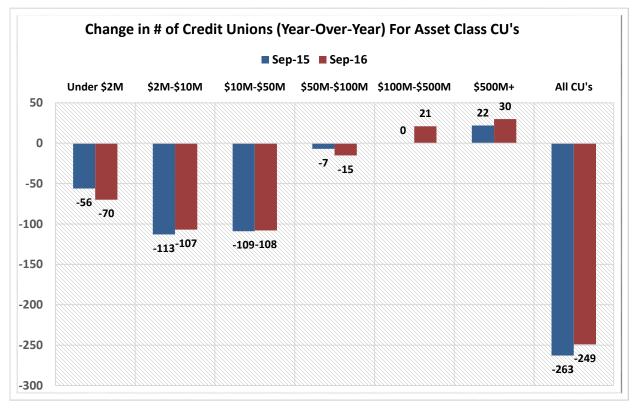

#### Data Intelligence and Industry Insights for Credit Union Management

600 E Sumac Avenue, Provo, UT 84604

| Asset-Based Peer Group Statistics As of September 30, 2016 |                 |           |                    |    |                   |                      |                 |                       |
|------------------------------------------------------------|-----------------|-----------|--------------------|----|-------------------|----------------------|-----------------|-----------------------|
| Peer<br>Group                                              | Asset<br>Size   | # of CU's | % of<br>Total CU's |    | Total Assets (\$) | % of Total<br>Assets | # of<br>Members | % of Total<br>Members |
| 1                                                          | Under \$2M      | 544       | 9.1%               | \$ | 487,050,000       | 0.0%                 | 174,672         | 0.2%                  |
| 2                                                          | \$2M < \$5M     | 537       | 9.0%               | \$ | 1,859,970,000     | 0.1%                 | 406,729         | 0.4%                  |
| 3                                                          | \$5M < \$10M    | 643       | 10.8%              | \$ | 4,736,370,000     | 0.4%                 | 828,602         | 0.8%                  |
| 4                                                          | \$10M < \$20M   | 802       | 13.4%              | \$ | 11,638,950,000    | 0.9%                 | 1,669,731       | 1.6%                  |
| 5                                                          | \$20M < \$50M   | 1,114     | 18.7%              | \$ | 35,875,510,000    | 2.8%                 | 4,362,158       | 4.1%                  |
| 6                                                          | \$50M < \$100M  | 742       | 12.4%              | \$ | 52,851,860,000    | 4.1%                 | 5,886,323       | 5.5%                  |
| 7                                                          | \$100M < \$150M | 369       | 6.2%               | \$ | 45,096,140,000    | 3.5%                 | 4,631,021       | 4.3%                  |
| 8                                                          | \$150M < \$250M | 365       | 6.1%               | \$ | 71,022,290,000    | 5.5%                 | 7,075,980       | 6.6%                  |
| 9                                                          | \$250M < \$350M | 174       | 2.9%               | \$ | 51,677,310,000    | 4.0%                 | 5,061,262       | 4.7%                  |
| 10                                                         | \$350M < \$450M | 115       | 1.9%               | \$ | 45,770,480,000    | 3.5%                 | 4,270,953       | 4.0%                  |
| 11                                                         | \$450M < \$650M | 157       | 2.6%               | \$ | 84,498,240,000    | 6.5%                 | 7,239,982       | 6.7%                  |
| 12                                                         | \$650M < \$850M | 83        | 1.4%               | \$ | 61,802,280,000    | 4.8%                 | 5,488,803       | 5.1%                  |
| 13                                                         | \$850M < \$1B   | 51        | 0.9%               | \$ | 46,402,850,000    | 3.6%                 | 3,745,288       | 3.5%                  |
| 14                                                         | \$1B < \$2B     | 163       | 2.7%               | \$ | 223,138,900,000   | 17.3%                | 17,532,696      | 16.3%                 |
| 15                                                         | \$2B < \$4B     | 70        | 1.2%               | \$ | 190,816,770,000   | 14.8%                | 14,322,519      | 13.3%                 |
| 16                                                         | Over \$4B       | 38        | 0.6%               | \$ | 365,594,530,000   | 28.3%                | 24,838,019      | 23.1%                 |
| TOTAL                                                      |                 | 5,967     | 100.0%             | \$ | 1,293,269,500,000 | 100.0%               | 107,534,738     | 100.0%                |