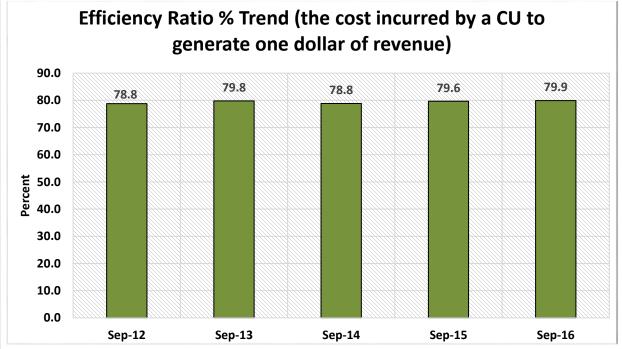

7%               | \$ | 223,138,900,000   | 17.3%                | 17,532,696      | 16.3%                 |
| 15                                                         | \$2B < \$4B     | 70        | 1.2%               | \$ | 190,816,770,000   | 14.8%                | 14,322,519      | 13.3%                 |
| 16                                                         | Over \$4B       | 38        | 0.6%               | \$ | 365,594,530,000   | 28.3%                | 24,838,019      | 23.1%                 |
| TOTAL                                                      |                 | 5,967     | 100.0%             | \$ | 1,293,269,500,000 | 100.0%               | 107,534,738     | 100.0%                |













































Source: CUDATA.COM