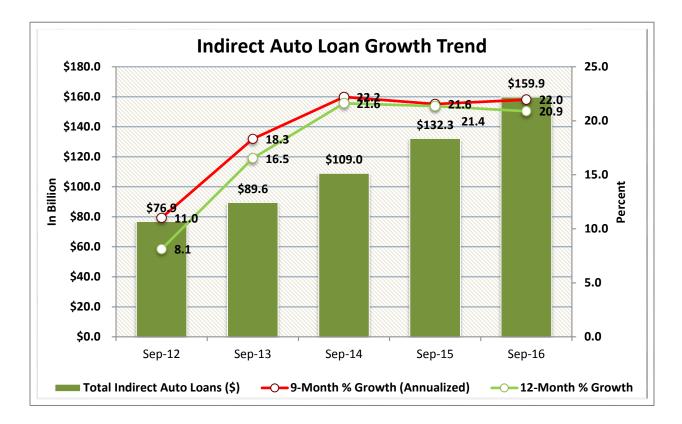

| \$1B < \$2B     | 163       | 2.7%               | \$ | 223,138,900,000   | 17.3%                | 17,532,696      | 16.3%                 |
| 15                                                         | \$2B < \$4B     | 70        | 1.2%               | \$ | 190,816,770,000   | 14.8%                | 14,322,519      | 13.3%                 |
| 16                                                         | Over \$4B       | 38        | 0.6%               | \$ | 365,594,530,000   | 28.3%                | 24,838,019      | 23.1%                 |
| TOTAL                                                      |                 | 5,967     | 100.0%             | \$ | 1,293,269,500,000 | 100.0%               | 107,534,738     | 100.0%                |













































Source: CUDATA.COM