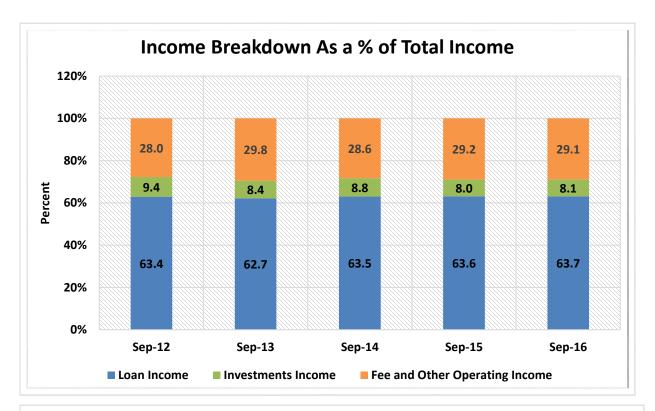

2.7%               | \$ | 223,138,900,000   | 17.3%                | 17,532,696      | 16.3%                 |
| 15                                                         | \$2B < \$4B     | 70        | 1.2%               | \$ | 190,816,770,000   | 14.8%                | 14,322,519      | 13.3%                 |
| 16                                                         | Over \$4B       | 38        | 0.6%               | \$ | 365,594,530,000   | 28.3%                | 24,838,019      | 23.1%                 |
| TOTAL                                                      |                 | 5,967     | 100.0%             | \$ | 1,293,269,500,000 | 100.0%               | 107,534,738     | 100.0%                |













































Source: CUDATA.COM