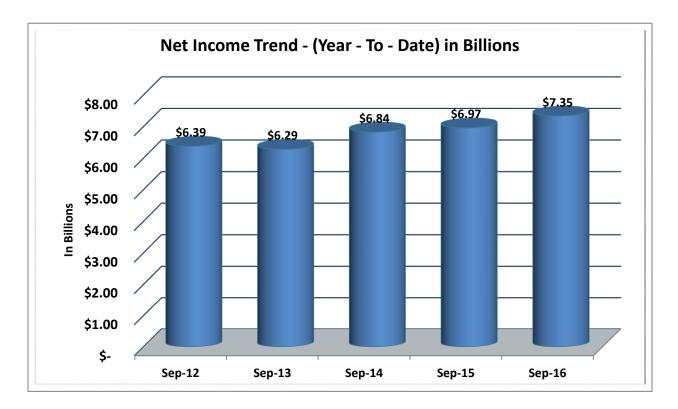

| \$1B < \$2B     | 163       | 2.7%               | \$ | 223,138,900,000   | 17.3%                | 17,532,696      | 16.3%                 |
| 15                                                         | \$2B < \$4B     | 70        | 1.2%               | \$ | 190,816,770,000   | 14.8%                | 14,322,519      | 13.3%                 |
| 16                                                         | Over \$4B       | 38        | 0.6%               | \$ | 365,594,530,000   | 28.3%                | 24,838,019      | 23.1%                 |
| TOTAL                                                      |                 | 5,967     | 100.0%             | \$ | 1,293,269,500,000 | 100.0%               | 107,534,738     | 100.0%                |













































Source: CUDATA.COM