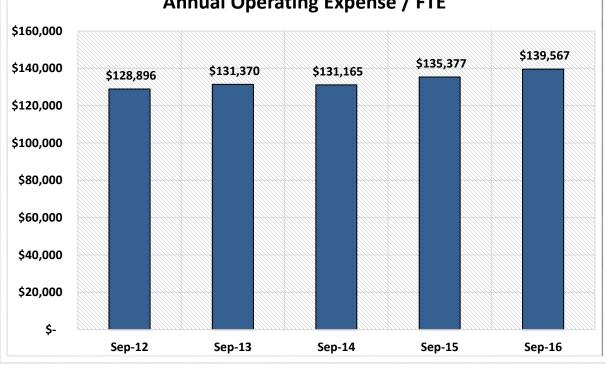

| \$ | 223,138,900,000   | 17.3%                | 17,532,696      | 16.3%                 |
| 15                                                         | \$2B < \$4B     | 70        | 1.2%               | \$ | 190,816,770,000   | 14.8%                | 14,322,519      | 13.3%                 |
| 16                                                         | Over \$4B       | 38        | 0.6%               | \$ | 365,594,530,000   | 28.3%                | 24,838,019      | 23.1%                 |
| TOTAL                                                      |                 | 5,967     | 100.0%             | \$ | 1,293,269,500,000 | 100.0%               | 107,534,738     | 100.0%                |













































Source: CUDATA.COM