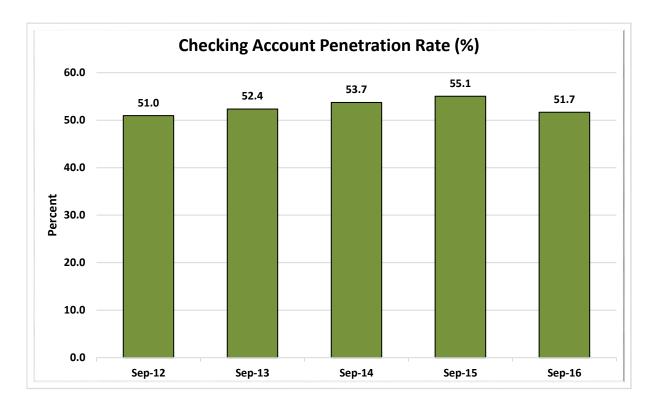

| \$ | 223,138,900,000   | 17.3%                | 17,532,696      | 16.3%                 |
| 15                                                         | \$2B < \$4B     | 70        | 1.2%               | \$ | 190,816,770,000   | 14.8%                | 14,322,519      | 13.3%                 |
| 16                                                         | Over \$4B       | 38        | 0.6%               | \$ | 365,594,530,000   | 28.3%                | 24,838,019      | 23.1%                 |
| TOTAL                                                      |                 | 5,967     | 100.0%             | \$ | 1,293,269,500,000 | 100.0%               | 107,534,738     | 100.0%                |













































Source: CUDATA.COM