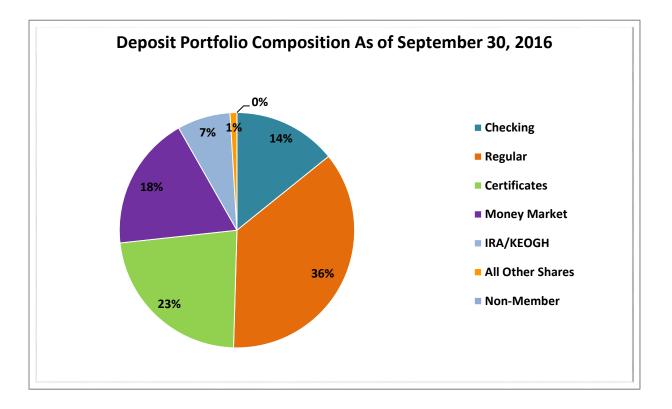

| 2.7%               | \$ | 223,138,900,000   | 17.3%                | 17,532,696      | 16.3%                 |
| 15                                                         | \$2B < \$4B     | 70        | 1.2%               | \$ | 190,816,770,000   | 14.8%                | 14,322,519      | 13.3%                 |
| 16                                                         | Over \$4B       | 38        | 0.6%               | \$ | 365,594,530,000   | 28.3%                | 24,838,019      | 23.1%                 |
| TOTAL                                                      |                 | 5,967     | 100.0%             | \$ | 1,293,269,500,000 | 100.0%               | 107,534,738     | 100.0%                |













































Source: CUDATA.COM