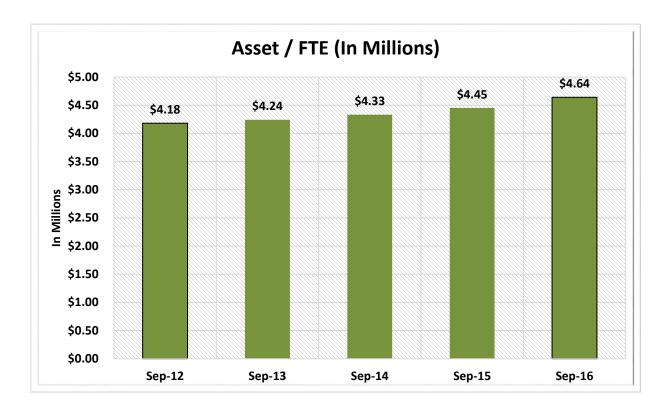

| \$ | 223,138,900,000   | 17.3%                | 17,532,696      | 16.3%                 |
| 15                                                         | \$2B < \$4B     | 70        | 1.2%               | \$ | 190,816,770,000   | 14.8%                | 14,322,519      | 13.3%                 |
| 16                                                         | Over \$4B       | 38        | 0.6%               | \$ | 365,594,530,000   | 28.3%                | 24,838,019      | 23.1%                 |
| TOTAL                                                      |                 | 5,967     | 100.0%             | \$ | 1,293,269,500,000 | 100.0%               | 107,534,738     | 100.0%                |













































Source: CUDATA.COM