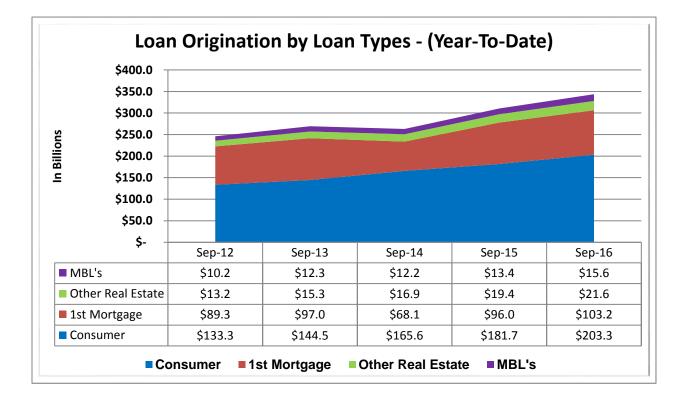

# CREDIT UNION INDUSTRY STATISTICS AND PERFORMANCE TRENDS REPORT

## **3rd Quarter 2016**

#### Data Intelligence and Industry Insights for Credit Union Management

600 E Sumac Avenue, Provo, UT 84604

| Asset-Based Peer Group Statistics As of September 30, 2016 |                 |           |                    |    |                   |                      |                 |                       |
|------------------------------------------------------------|-----------------|-----------|--------------------|----|-------------------|----------------------|-----------------|-----------------------|
| Peer<br>Group                                              | Asset<br>Size   | # of CU's | % of<br>Total CU's |    | Total Assets (\$) | % of Total<br>Assets | # of<br>Members | % of Total<br>Members |
| 1                                                          | Under \$2M      | 544       | 9.1%               | \$ | 487,050,000       | 0.0%                 | 174,672         | 0.2%                  |
| 2                                                          | \$2M < \$5M     | 537       | 9.0%               | \$ | 1,859,970,000     | 0.1%                 | 406,729         | 0.4%                  |
| 3                                                          | \$5M < \$10M    | 643       | 10.8%              | \$ | 4,736,370,000     | 0.4%                 | 828,602         | 0.8%                  |
| 4                                                          | \$10M < \$20M   | 802       | 13.4%              | \$ | 11,638,950,000    | 0.9%                 | 1,669,731       | 1.6%                  |
| 5                                                          | \$20M < \$50M   | 1,114     | 18.7%              | \$ | 35,875,510,000    | 2.8%                 | 4,362,158       | 4.1%                  |
| 6                                                          | \$50M < \$100M  | 742       | 12.4%              | \$ | 52,851,860,000    | 4.1%                 | 5,886,323       | 5.5%                  |
| 7                                                          | \$100M < \$150M | 369       | 6.2%               | \$ | 45,096,140,000    | 3.5%                 | 4,631,021       | 4.3%                  |
| 8                                                          | \$150M < \$250M | 365       | 6.1%               | \$ | 71,022,290,000    | 5.5%                 | 7,075,980       | 6.6%                  |
| 9                                                          | \$250M < \$350M | 174       | 2.9%               | \$ | 51,677,310,000    | 4.0%                 | 5,061,262       | 4.7%                  |
| 10                                                         | \$350M < \$450M | 115       | 1.9%               | \$ | 45,770,480,000    | 3.5%                 | 4,270,953       | 4.0%                  |
| 11                                                         | \$450M < \$650M | 157       | 2.6%               | \$ | 84,498,240,000    | 6.5%                 | 7,239,982       | 6.7%                  |
| 12                                                         | \$650M < \$850M | 83        | 1.4%               | \$ | 61,802,280,000    | 4.8%                 | 5,488,803       | 5.1%                  |
| 13                                                         | \$850M < \$1B   | 51        | 0.9%               | \$ | 46,402,850,000    | 3.6%                 | 3,745,288       | 3.5%                  |
| 14                                                         | \$1B < \$2B     | 163       | 2.7%               | \$ | 223,138,900,000   | 17.3%                | 17,532,696      | 16.3%                 |
| 15                                                         | \$2B < \$4B     | 70        | 1.2%               | \$ | 190,816,770,000   | 14.8%                | 14,322,519      | 13.3%                 |
| 16                                                         | Over \$4B       | 38        | 0.6%               | \$ | 365,594,530,000   | 28.3%                | 24,838,019      | 23.1%                 |
| TOTAL                                                      |                 | 5,967     | 100.0%             | \$ | 1,293,269,500,000 | 100.0%               | 107,534,738     | 100.0%                |