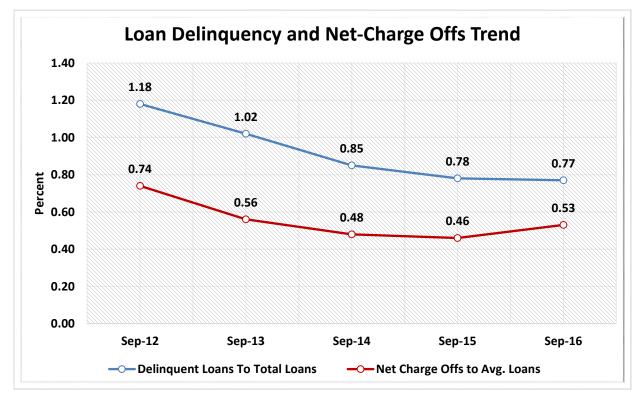

| \$1B < \$2B     | 163       | 2.7%               | \$ | 223,138,900,000   | 17.3%                | 17,532,696      | 16.3%                 |
| 15                                                         | \$2B < \$4B     | 70        | 1.2%               | \$ | 190,816,770,000   | 14.8%                | 14,322,519      | 13.3%                 |
| 16                                                         | Over \$4B       | 38        | 0.6%               | \$ | 365,594,530,000   | 28.3%                | 24,838,019      | 23.1%                 |
| TOTAL                                                      |                 | 5,967     | 100.0%             | \$ | 1,293,269,500,000 | 100.0%               | 107,534,738     | 100.0%                |













































Source: CUDATA.COM