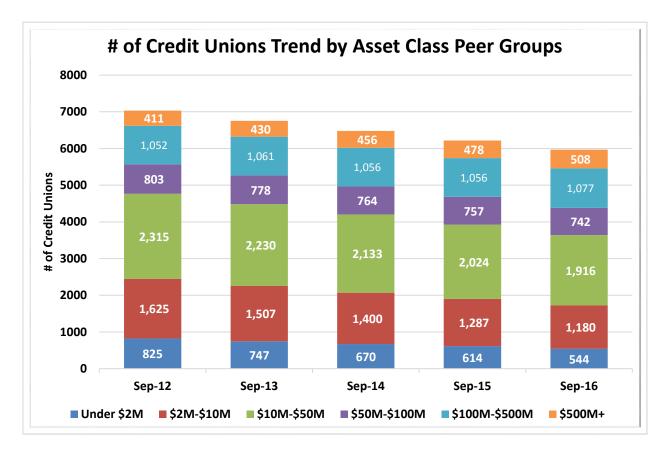

#### Data Intelligence and Industry Insights for Credit Union Management

600 E Sumac Avenue, Provo, UT 84604

| Asset-Based Peer Group Statistics As of September 30, 2016 |                 |           |                    |    |                   |                      |                 |                       |
|------------------------------------------------------------|-----------------|-----------|--------------------|----|-------------------|----------------------|-----------------|-----------------------|
| Peer<br>Group                                              | Asset<br>Size   | # of CU's | % of<br>Total CU's |    | Total Assets (\$) | % of Total<br>Assets | # of<br>Members | % of Total<br>Members |
| 1                                                          | Under \$2M      | 544       | 9.1%               | \$ | 487,050,000       | 0.0%                 | 174,672         | 0.2%                  |
| 2                                                          | \$2M < \$5M     | 537       | 9.0%               | \$ | 1,859,970,000     | 0.1%                 | 406,729         | 0.4%                  |
| 3                                                          | \$5M < \$10M    | 643       | 10.8%              | \$ | 4,736,370,000     | 0.4%                 | 828,602         | 0.8%                  |
| 4                                                          | \$10M < \$20M   | 802       | 13.4%              | \$ | 11,638,950,000    | 0.9%                 | 1,669,731       | 1.6%                  |
| 5                                                          | \$20M < \$50M   | 1,114     | 18.7%              | \$ | 35,875,510,000    | 2.8%                 | 4,362,158       | 4.1%                  |
| 6                                                          | \$50M < \$100M  | 742       | 12.4%              | \$ | 52,851,860,000    | 4.1%                 | 5,886,323       | 5.5%                  |
| 7                                                          | \$100M < \$150M | 369       | 6.2%               | \$ | 45,096,140,000    | 3.5%                 | 4,631,021       | 4.3%                  |
| 8                                                          | \$150M < \$250M | 365       | 6.1%               | \$ | 71,022,290,000    | 5.5%                 | 7,075,980       | 6.6%                  |
| 9                                                          | \$250M < \$350M | 174       | 2.9%               | \$ | 51,677,310,000    | 4.0%                 | 5,061,262       | 4.7%                  |
| 10                                                         | \$350M < \$450M | 115       | 1.9%               | \$ | 45,770,480,000    | 3.5%                 | 4,270,953       | 4.0%                  |
| 11                                                         | \$450M < \$650M | 157       | 2.6%               | \$ | 84,498,240,000    | 6.5%                 | 7,239,982       | 6.7%                  |
| 12                                                         | \$650M < \$850M | 83        | 1.4%               | \$ | 61,802,280,000    | 4.8%                 | 5,488,803       | 5.1%                  |
| 13                                                         | \$850M < \$1B   | 51        | 0.9%               | \$ | 46,402,850,000    | 3.6%                 | 3,745,288       | 3.5%                  |
| 14                                                         | \$1B < \$2B     | 163       | 2.7%               | \$ | 223,138,900,000   | 17.3%                | 17,532,696      | 16.3%                 |
| 15                                                         | \$2B < \$4B     | 70        | 1.2%               | \$ | 190,816,770,000   | 14.8%                | 14,322,519      | 13.3%                 |
| 16                                                         | Over \$4B       | 38        | 0.6%               | \$ | 365,594,530,000   | 28.3%                | 24,838,019      | 23.1%                 |
| TOTAL                                                      |                 | 5,967     | 100.0%             | \$ | 1,293,269,500,000 | 100.0%               | 107,534,738     | 100.0%                |