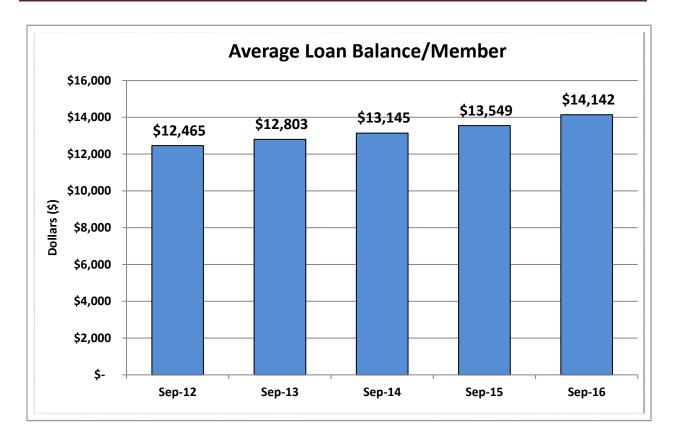

| \$ | 223,138,900,000   | 17.3%                | 17,532,696      | 16.3%                 |
| 15                                                         | \$2B < \$4B     | 70        | 1.2%               | \$ | 190,816,770,000   | 14.8%                | 14,322,519      | 13.3%                 |
| 16                                                         | Over \$4B       | 38        | 0.6%               | \$ | 365,594,530,000   | 28.3%                | 24,838,019      | 23.1%                 |
| TOTAL                                                      |                 | 5,967     | 100.0%             | \$ | 1,293,269,500,000 | 100.0%               | 107,534,738     | 100.0%                |













































Source: CUDATA.COM