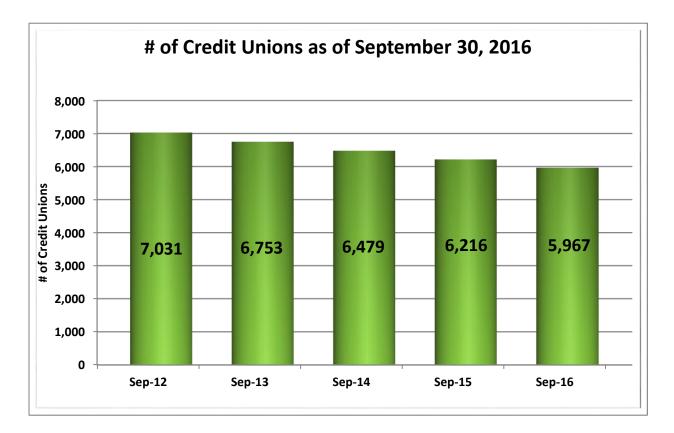

#### Data Intelligence and Industry Insights for Credit Union Management

600 E Sumac Avenue, Provo, UT 84604

| Asset-Based Peer Group Statistics As of September 30, 2016 |                 |           |                    |    |                   |                      |                 |                       |
|------------------------------------------------------------|-----------------|-----------|--------------------|----|-------------------|----------------------|-----------------|-----------------------|
| Peer<br>Group                                              | Asset<br>Size   | # of CU's | % of<br>Total CU's |    | Total Assets (\$) | % of Total<br>Assets | # of<br>Members | % of Total<br>Members |
| 1                                                          | Under \$2M      | 544       | 9.1%               | \$ | 487,050,000       | 0.0%                 | 174,672         | 0.2%                  |
| 2                                                          | \$2M < \$5M     | 537       | 9.0%               | \$ | 1,859,970,000     | 0.1%                 | 406,729         | 0.4%                  |
| 3                                                          | \$5M < \$10M    | 643       | 10.8%              | \$ | 4,736,370,000     | 0.4%                 | 828,602         | 0.8%                  |
| 4                                                          | \$10M < \$20M   | 802       | 13.4%              | \$ | 11,638,950,000    | 0.9%                 | 1,669,731       | 1.6%                  |
| 5                                                          | \$20M < \$50M   | 1,114     | 18.7%              | \$ | 35,875,510,000    | 2.8%                 | 4,362,158       | 4.1%                  |
| 6                                                          | \$50M < \$100M  | 742       | 12.4%              | \$ | 52,851,860,000    | 4.1%                 | 5,886,323       | 5.5%                  |
| 7                                                          | \$100M < \$150M | 369       | 6.2%               | \$ | 45,096,140,000    | 3.5%                 | 4,631,021       | 4.3%                  |
| 8                                                          | \$150M < \$250M | 365       | 6.1%               | \$ | 71,022,290,000    | 5.5%                 | 7,075,980       | 6.6%                  |
| 9                                                          | \$250M < \$350M | 174       | 2.9%               | \$ | 51,677,310,000    | 4.0%                 | 5,061,262       | 4.7%                  |
| 10                                                         | \$350M < \$450M | 115       | 1.9%               | \$ | 45,770,480,000    | 3.5%                 | 4,270,953       | 4.0%                  |
| 11                                                         | \$450M < \$650M | 157       | 2.6%               | \$ | 84,498,240,000    | 6.5%                 | 7,239,982       | 6.7%                  |
| 12                                                         | \$650M < \$850M | 83        | 1.4%               | \$ | 61,802,280,000    | 4.8%                 | 5,488,803       | 5.1%                  |
| 13                                                         | \$850M < \$1B   | 51        | 0.9%               | \$ | 46,402,850,000    | 3.6%                 | 3,745,288       | 3.5%                  |
| 14                                                         | \$1B < \$2B     | 163       | 2.7%               | \$ | 223,138,900,000   | 17.3%                | 17,532,696      | 16.3%                 |
| 15                                                         | \$2B < \$4B     | 70        | 1.2%               | \$ | 190,816,770,000   | 14.8%                | 14,322,519      | 13.3%                 |
| 16                                                         | Over \$4B       | 38        | 0.6%               | \$ | 365,594,530,000   | 28.3%                | 24,838,019      | 23.1%                 |
| TOTAL                                                      |                 | 5,967     | 100.0%             | \$ | 1,293,269,500,000 | 100.0%               | 107,534,738     | 100.0%                |