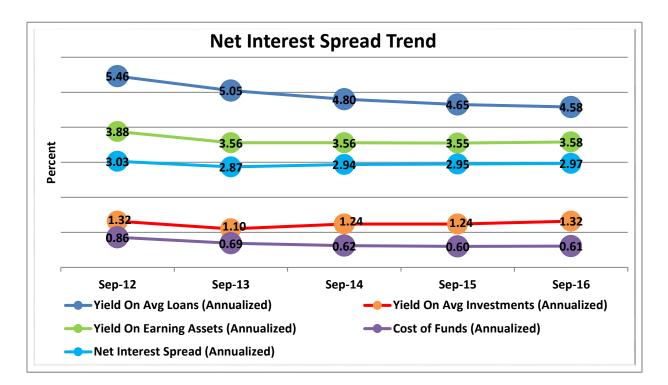

| 2.7%               | \$ | 223,138,900,000   | 17.3%                | 17,532,696      | 16.3%                 |
| 15                                                         | \$2B < \$4B     | 70        | 1.2%               | \$ | 190,816,770,000   | 14.8%                | 14,322,519      | 13.3%                 |
| 16                                                         | Over \$4B       | 38        | 0.6%               | \$ | 365,594,530,000   | 28.3%                | 24,838,019      | 23.1%                 |
| TOTAL                                                      |                 | 5,967     | 100.0%             | \$ | 1,293,269,500,000 | 100.0%               | 107,534,738     | 100.0%                |













































Source: CUDATA.COM