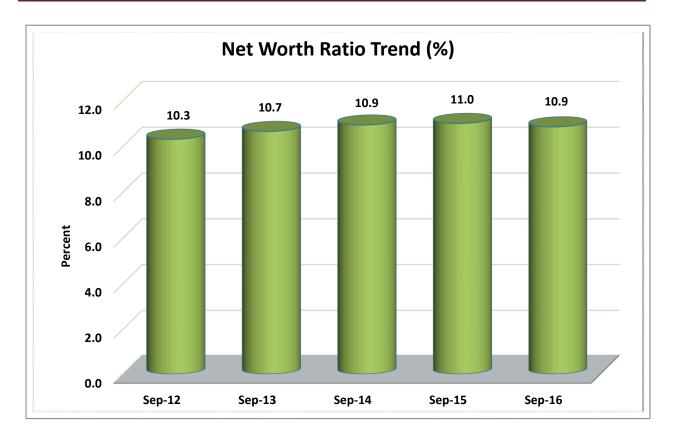

| \$1B < \$2B     | 163       | 2.7%               | \$ | 223,138,900,000   | 17.3%                | 17,532,696      | 16.3%                 |
| 15                                                         | \$2B < \$4B     | 70        | 1.2%               | \$ | 190,816,770,000   | 14.8%                | 14,322,519      | 13.3%                 |
| 16                                                         | Over \$4B       | 38        | 0.6%               | \$ | 365,594,530,000   | 28.3%                | 24,838,019      | 23.1%                 |
| TOTAL                                                      |                 | 5,967     | 100.0%             | \$ | 1,293,269,500,000 | 100.0%               | 107,534,738     | 100.0%                |













































Source: CUDATA.COM