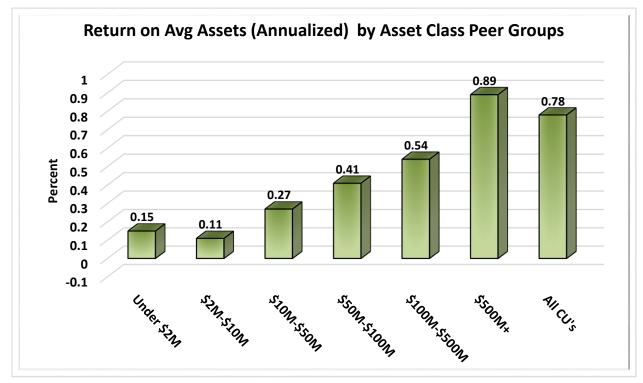

| \$1B < \$2B     | 163       | 2.7%               | \$ | 223,138,900,000   | 17.3%                | 17,532,696      | 16.3%                 |
| 15                                                         | \$2B < \$4B     | 70        | 1.2%               | \$ | 190,816,770,000   | 14.8%                | 14,322,519      | 13.3%                 |
| 16                                                         | Over \$4B       | 38        | 0.6%               | \$ | 365,594,530,000   | 28.3%                | 24,838,019      | 23.1%                 |
| TOTAL                                                      |                 | 5,967     | 100.0%             | \$ | 1,293,269,500,000 | 100.0%               | 107,534,738     | 100.0%                |













































Source: CUDATA.COM