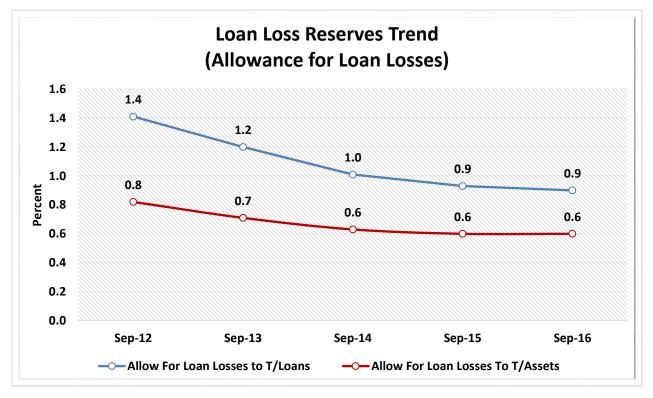

| \$1B < \$2B     | 163       | 2.7%               | \$ | 223,138,900,000   | 17.3%                | 17,532,696      | 16.3%                 |
| 15                                                         | \$2B < \$4B     | 70        | 1.2%               | \$ | 190,816,770,000   | 14.8%                | 14,322,519      | 13.3%                 |
| 16                                                         | Over \$4B       | 38        | 0.6%               | \$ | 365,594,530,000   | 28.3%                | 24,838,019      | 23.1%                 |
| TOTAL                                                      |                 | 5,967     | 100.0%             | \$ | 1,293,269,500,000 | 100.0%               | 107,534,738     | 100.0%                |













































Source: CUDATA.COM