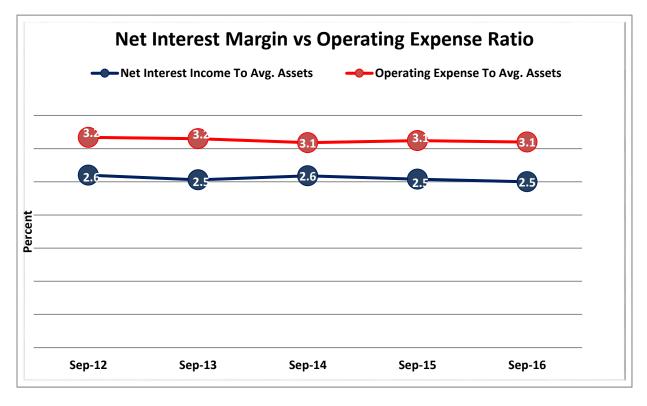

| 2.7%               | \$ | 223,138,900,000   | 17.3%                | 17,532,696      | 16.3%                 |
| 15                                                         | \$2B < \$4B     | 70        | 1.2%               | \$ | 190,816,770,000   | 14.8%                | 14,322,519      | 13.3%                 |
| 16                                                         | Over \$4B       | 38        | 0.6%               | \$ | 365,594,530,000   | 28.3%                | 24,838,019      | 23.1%                 |
| TOTAL                                                      |                 | 5,967     | 100.0%             | \$ | 1,293,269,500,000 | 100.0%               | 107,534,738     | 100.0%                |













































Source: CUDATA.COM