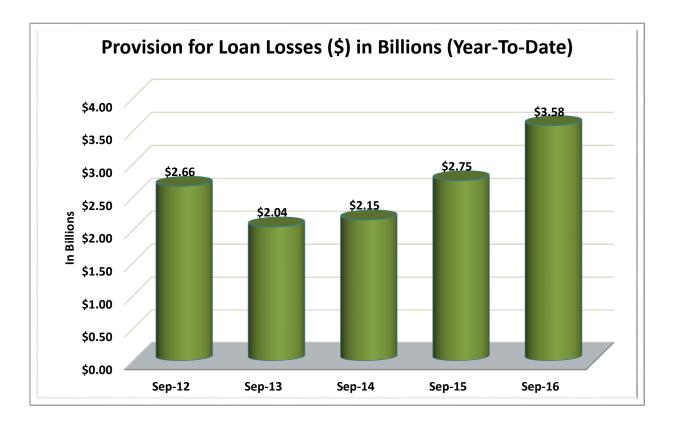

| \$1B < \$2B     | 163       | 2.7%               | \$ | 223,138,900,000   | 17.3%                | 17,532,696      | 16.3%                 |
| 15                                                         | \$2B < \$4B     | 70        | 1.2%               | \$ | 190,816,770,000   | 14.8%                | 14,322,519      | 13.3%                 |
| 16                                                         | Over \$4B       | 38        | 0.6%               | \$ | 365,594,530,000   | 28.3%                | 24,838,019      | 23.1%                 |
| TOTAL                                                      |                 | 5,967     | 100.0%             | \$ | 1,293,269,500,000 | 100.0%               | 107,534,738     | 100.0%                |













































Source: CUDATA.COM