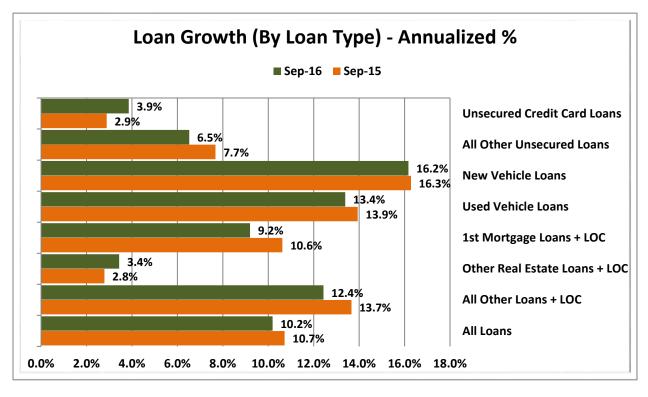

| \$1B < \$2B     | 163       | 2.7%               | \$ | 223,138,900,000   | 17.3%                | 17,532,696      | 16.3%                 |
| 15                                                         | \$2B < \$4B     | 70        | 1.2%               | \$ | 190,816,770,000   | 14.8%                | 14,322,519      | 13.3%                 |
| 16                                                         | Over \$4B       | 38        | 0.6%               | \$ | 365,594,530,000   | 28.3%                | 24,838,019      | 23.1%                 |
| TOTAL                                                      |                 | 5,967     | 100.0%             | \$ | 1,293,269,500,000 | 100.0%               | 107,534,738     | 100.0%                |













































Source: CUDATA.COM