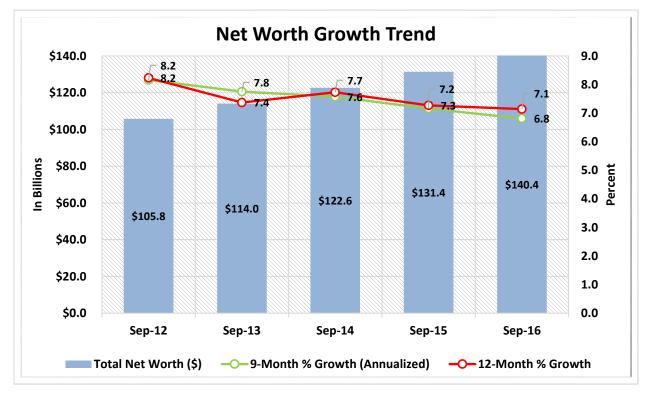

| \$1B < \$2B     | 163       | 2.7%               | \$ | 223,138,900,000   | 17.3%                | 17,532,696      | 16.3%                 |
| 15                                                         | \$2B < \$4B     | 70        | 1.2%               | \$ | 190,816,770,000   | 14.8%                | 14,322,519      | 13.3%                 |
| 16                                                         | Over \$4B       | 38        | 0.6%               | \$ | 365,594,530,000   | 28.3%                | 24,838,019      | 23.1%                 |
| TOTAL                                                      |                 | 5,967     | 100.0%             | \$ | 1,293,269,500,000 | 100.0%               | 107,534,738     | 100.0%                |













































Source: CUDATA.COM