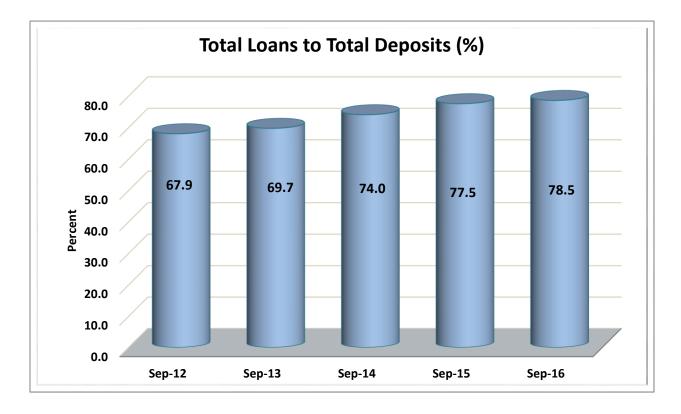

# CREDIT UNION INDUSTRY STATISTICS AND PERFORMANCE TRENDS REPORT

## **3rd Quarter 2016**

#### Data Intelligence and Industry Insights for Credit Union Management

600 E Sumac Avenue, Provo, UT 84604

| Asset-Based Peer Group Statistics As of September 30, 2016 |                 |           |                    |    |                   |                      |                 |                       |
|------------------------------------------------------------|-----------------|-----------|--------------------|----|-------------------|----------------------|-----------------|-----------------------|
| Peer<br>Group                                              | Asset<br>Size   | # of CU's | % of<br>Total CU's |    | Total Assets (\$) | % of Total<br>Assets | # of<br>Members | % of Total<br>Members |
| 1                                                          | Under \$2M      | 544       | 9.1%               | \$ | 487,050,000       | 0.0%                 | 174,672         | 0.2%                  |
| 2                                                          | \$2M < \$5M     | 537       | 9.0%               | \$ | 1,859,970,000     | 0.1%                 | 406,729         | 0.4%                  |
| 3                                                          | \$5M < \$10M    | 643       | 10.8%              | \$ | 4,736,370,000     | 0.4%                 | 828,602         | 0.8%                  |
| 4                                                          | \$10M < \$20M   | 802       | 13.4%              | \$ | 11,638,950,000    | 0.9%                 | 1,669,731       | 1.6%                  |
| 5                                                          | \$20M < \$50M   | 1,114     | 18.7%              | \$ | 35,875,510,000    | 2.8%                 | 4,362,158       | 4.1%                  |
| 6                                                          | \$50M < \$100M  | 742       | 12.4%              | \$ | 52,851,860,000    | 4.1%                 | 5,886,323       | 5.5%                  |
| 7                                                          | \$100M < \$150M | 369       | 6.2%               | \$ | 45,096,140,000    | 3.5%                 | 4,631,021       | 4.3%                  |
| 8                                                          | \$150M < \$250M | 365       | 6.1%               | \$ | 71,022,290,000    | 5.5%                 | 7,075,980       | 6.6%                  |
| 9                                                          | \$250M < \$350M | 174       | 2.9%               | \$ | 51,677,310,000    | 4.0%                 | 5,061,262       | 4.7%                  |
| 10                                                         | \$350M < \$450M | 115       | 1.9%               | \$ | 45,770,480,000    | 3.5%                 | 4,270,953       | 4.0%                  |
| 11                                                         | \$450M < \$650M | 157       | 2.6%               | \$ | 84,498,240,000    | 6.5%                 | 7,239,982       | 6.7%                  |
| 12                                                         | \$650M < \$850M | 83        | 1.4%               | \$ | 61,802,280,000    | 4.8%                 | 5,488,803       | 5.1%                  |
| 13                                                         | \$850M < \$1B   | 51        | 0.9%               | \$ | 46,402,850,000    | 3.6%                 | 3,745,288       | 3.5%                  |
| 14                                                         | \$1B < \$2B     | 163       | 2.7%               | \$ | 223,138,900,000   | 17.3%                | 17,532,696      | 16.3%                 |
| 15                                                         | \$2B < \$4B     | 70        | 1.2%               | \$ | 190,816,770,000   | 14.8%                | 14,322,519      | 13.3%                 |
| 16                                                         | Over \$4B       | 38        | 0.6%               | \$ | 365,594,530,000   | 28.3%                | 24,838,019      | 23.1%                 |
| TOTAL                                                      |                 | 5,967     | 100.0%             | \$ | 1,293,269,500,000 | 100.0%               | 107,534,738     | 100.0%                |