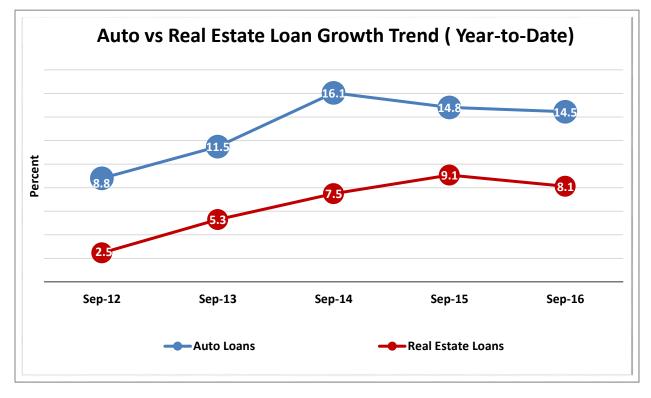

| \$1B < \$2B     | 163       | 2.7%               | \$ | 223,138,900,000   | 17.3%                | 17,532,696      | 16.3%                 |
| 15                                                         | \$2B < \$4B     | 70        | 1.2%               | \$ | 190,816,770,000   | 14.8%                | 14,322,519      | 13.3%                 |
| 16                                                         | Over \$4B       | 38        | 0.6%               | \$ | 365,594,530,000   | 28.3%                | 24,838,019      | 23.1%                 |
| TOTAL                                                      |                 | 5,967     | 100.0%             | \$ | 1,293,269,500,000 | 100.0%               | 107,534,738     | 100.0%                |













































Source: CUDATA.COM