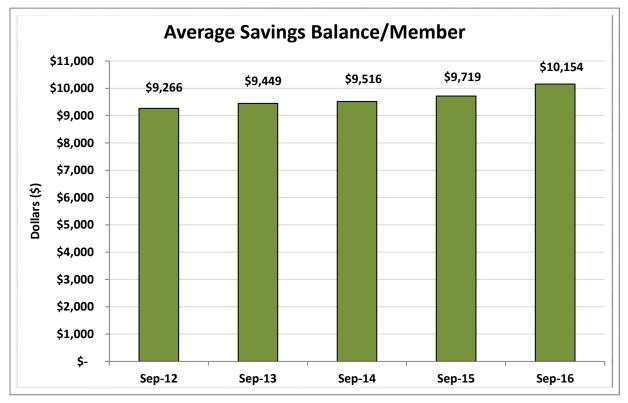

| \$ | 223,138,900,000   | 17.3%                | 17,532,696      | 16.3%                 |
| 15                                                         | \$2B < \$4B     | 70        | 1.2%               | \$ | 190,816,770,000   | 14.8%                | 14,322,519      | 13.3%                 |
| 16                                                         | Over \$4B       | 38        | 0.6%               | \$ | 365,594,530,000   | 28.3%                | 24,838,019      | 23.1%                 |
| TOTAL                                                      |                 | 5,967     | 100.0%             | \$ | 1,293,269,500,000 | 100.0%               | 107,534,738     | 100.0%                |













































Source: CUDATA.COM