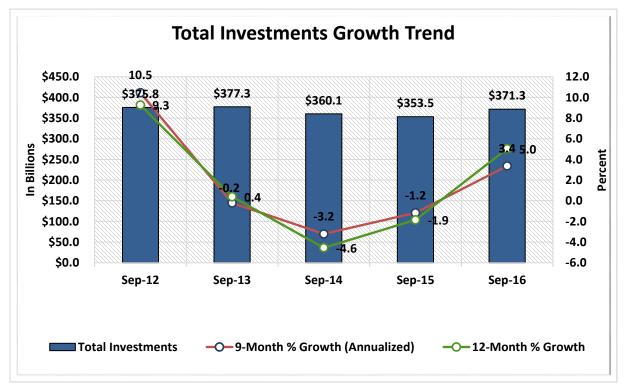

| 2.7%               | \$ | 223,138,900,000   | 17.3%                | 17,532,696      | 16.3%                 |
| 15                                                         | \$2B < \$4B     | 70        | 1.2%               | \$ | 190,816,770,000   | 14.8%                | 14,322,519      | 13.3%                 |
| 16                                                         | Over \$4B       | 38        | 0.6%               | \$ | 365,594,530,000   | 28.3%                | 24,838,019      | 23.1%                 |
| TOTAL                                                      |                 | 5,967     | 100.0%             | \$ | 1,293,269,500,000 | 100.0%               | 107,534,738     | 100.0%                |













































Source: CUDATA.COM