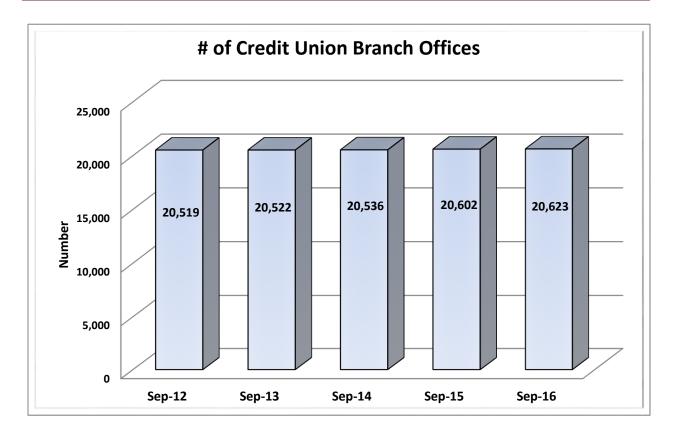

| \$1B < \$2B     | 163       | 2.7%               | \$ | 223,138,900,000   | 17.3%                | 17,532,696      | 16.3%                 |
| 15                                                         | \$2B < \$4B     | 70        | 1.2%               | \$ | 190,816,770,000   | 14.8%                | 14,322,519      | 13.3%                 |
| 16                                                         | Over \$4B       | 38        | 0.6%               | \$ | 365,594,530,000   | 28.3%                | 24,838,019      | 23.1%                 |
| TOTAL                                                      |                 | 5,967     | 100.0%             | \$ | 1,293,269,500,000 | 100.0%               | 107,534,738     | 100.0%                |













































Source: CUDATA.COM