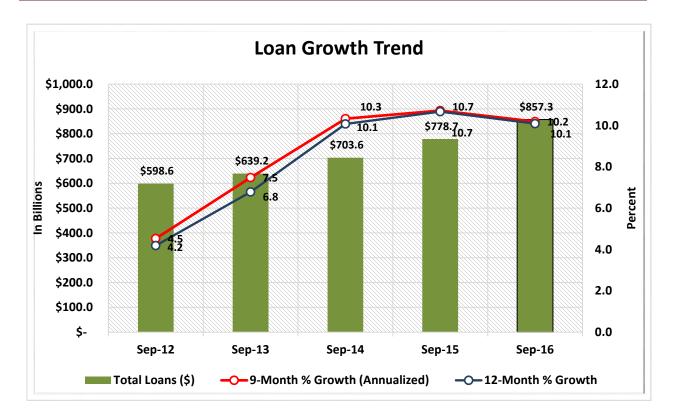

| \$1B < \$2B     | 163       | 2.7%               | \$ | 223,138,900,000   | 17.3%                | 17,532,696      | 16.3%                 |
| 15                                                         | \$2B < \$4B     | 70        | 1.2%               | \$ | 190,816,770,000   | 14.8%                | 14,322,519      | 13.3%                 |
| 16                                                         | Over \$4B       | 38        | 0.6%               | \$ | 365,594,530,000   | 28.3%                | 24,838,019      | 23.1%                 |
| TOTAL                                                      |                 | 5,967     | 100.0%             | \$ | 1,293,269,500,000 | 100.0%               | 107,534,738     | 100.0%                |













































Source: CUDATA.COM