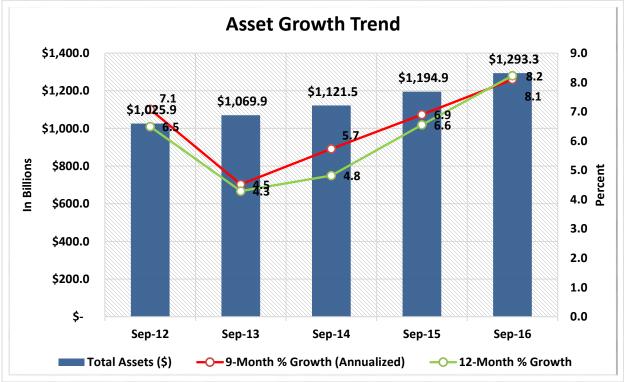

| \$1B < \$2B     | 163       | 2.7%               | \$ | 223,138,900,000   | 17.3%                | 17,532,696      | 16.3%                 |
| 15                                                         | \$2B < \$4B     | 70        | 1.2%               | \$ | 190,816,770,000   | 14.8%                | 14,322,519      | 13.3%                 |
| 16                                                         | Over \$4B       | 38        | 0.6%               | \$ | 365,594,530,000   | 28.3%                | 24,838,019      | 23.1%                 |
| TOTAL                                                      |                 | 5,967     | 100.0%             | \$ | 1,293,269,500,000 | 100.0%               | 107,534,738     | 100.0%                |













































Source: CUDATA.COM