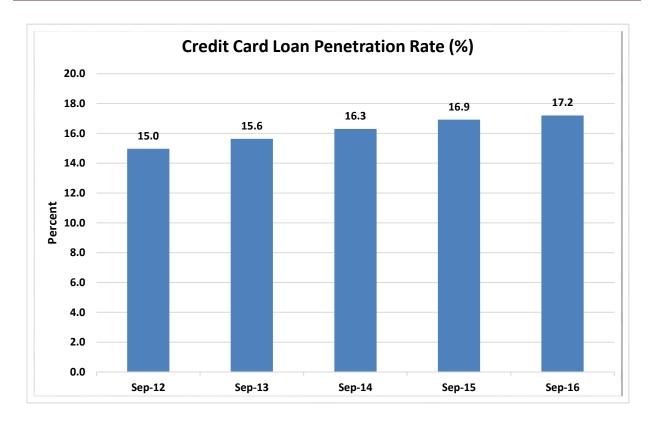

\$ | 223,138,900,000   | 17.3%                | 17,532,696      | 16.3%                 |
| 15                                                         | \$2B < \$4B     | 70        | 1.2%               | \$ | 190,816,770,000   | 14.8%                | 14,322,519      | 13.3%                 |
| 16                                                         | Over \$4B       | 38        | 0.6%               | \$ | 365,594,530,000   | 28.3%                | 24,838,019      | 23.1%                 |
| TOTAL                                                      |                 | 5,967     | 100.0%             | \$ | 1,293,269,500,000 | 100.0%               | 107,534,738     | 100.0%                |













































Source: CUDATA.COM