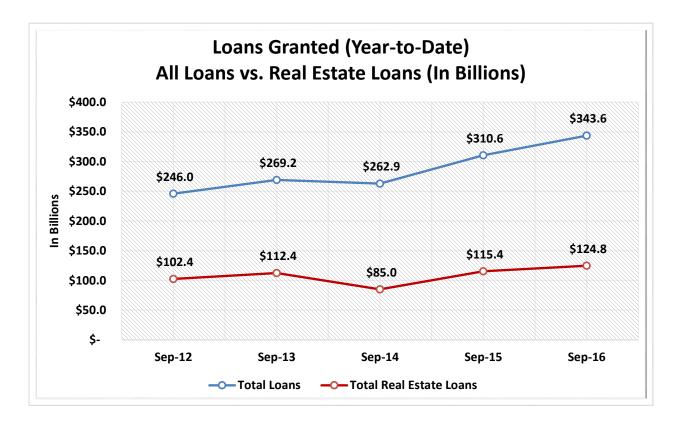

# CREDIT UNION INDUSTRY STATISTICS AND PERFORMANCE TRENDS REPORT

## **3rd Quarter 2016**

#### Data Intelligence and Industry Insights for Credit Union Management

600 E Sumac Avenue, Provo, UT 84604

| Asset-Based Peer Group Statistics As of September 30, 2016 |                 |           |                    |    |                   |                      |                 |                       |
|------------------------------------------------------------|-----------------|-----------|--------------------|----|-------------------|----------------------|-----------------|-----------------------|
| Peer<br>Group                                              | Asset<br>Size   | # of CU's | % of<br>Total CU's |    | Total Assets (\$) | % of Total<br>Assets | # of<br>Members | % of Total<br>Members |
| 1                                                          | Under \$2M      | 544       | 9.1%               | \$ | 487,050,000       | 0.0%                 | 174,672         | 0.2%                  |
| 2                                                          | \$2M < \$5M     | 537       | 9.0%               | \$ | 1,859,970,000     | 0.1%                 | 406,729         | 0.4%                  |
| 3                                                          | \$5M < \$10M    | 643       | 10.8%              | \$ | 4,736,370,000     | 0.4%                 | 828,602         | 0.8%                  |
| 4                                                          | \$10M < \$20M   | 802       | 13.4%              | \$ | 11,638,950,000    | 0.9%                 | 1,669,731       | 1.6%                  |
| 5                                                          | \$20M < \$50M   | 1,114     | 18.7%              | \$ | 35,875,510,000    | 2.8%                 | 4,362,158       | 4.1%                  |
| 6                                                          | \$50M < \$100M  | 742       | 12.4%              | \$ | 52,851,860,000    | 4.1%                 | 5,886,323       | 5.5%                  |
| 7                                                          | \$100M < \$150M | 369       | 6.2%               | \$ | 45,096,140,000    | 3.5%                 | 4,631,021       | 4.3%                  |
| 8                                                          | \$150M < \$250M | 365       | 6.1%               | \$ | 71,022,290,000    | 5.5%                 | 7,075,980       | 6.6%                  |
| 9                                                          | \$250M < \$350M | 174       | 2.9%               | \$ | 51,677,310,000    | 4.0%                 | 5,061,262       | 4.7%                  |
| 10                                                         | \$350M < \$450M | 115       | 1.9%               | \$ | 45,770,480,000    | 3.5%                 | 4,270,953       | 4.0%                  |
| 11                                                         | \$450M < \$650M | 157       | 2.6%               | \$ | 84,498,240,000    | 6.5%                 | 7,239,982       | 6.7%                  |
| 12                                                         | \$650M < \$850M | 83        | 1.4%               | \$ | 61,802,280,000    | 4.8%                 | 5,488,803       | 5.1%                  |
| 13                                                         | \$850M < \$1B   | 51        | 0.9%               | \$ | 46,402,850,000    | 3.6%                 | 3,745,288       | 3.5%                  |
| 14                                                         | \$1B < \$2B     | 163       | 2.7%               | \$ | 223,138,900,000   | 17.3%                | 17,532,696      | 16.3%                 |
| 15                                                         | \$2B < \$4B     | 70        | 1.2%               | \$ | 190,816,770,000   | 14.8%                | 14,322,519      | 13.3%                 |
| 16                                                         | Over \$4B       | 38        | 0.6%               | \$ | 365,594,530,000   | 28.3%                | 24,838,019      | 23.1%                 |
| TOTAL                                                      |                 | 5,967     | 100.0%             | \$ | 1,293,269,500,000 | 100.0%               | 107,534,738     | 100.0%                |