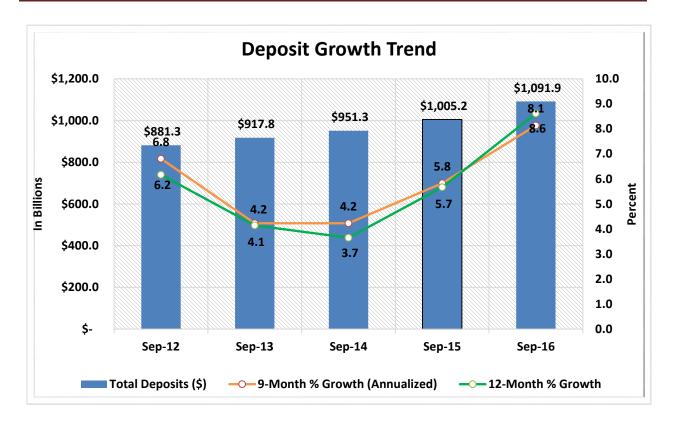

163       | 2.7%               | \$ | 223,138,900,000   | 17.3%                | 17,532,696      | 16.3%                 |
| 15                                                         | \$2B < \$4B     | 70        | 1.2%               | \$ | 190,816,770,000   | 14.8%                | 14,322,519      | 13.3%                 |
| 16                                                         | Over \$4B       | 38        | 0.6%               | \$ | 365,594,530,000   | 28.3%                | 24,838,019      | 23.1%                 |
| TOTAL                                                      |                 | 5,967     | 100.0%             | \$ | 1,293,269,500,000 | 100.0%               | 107,534,738     | 100.0%                |













































Source: CUDATA.COM