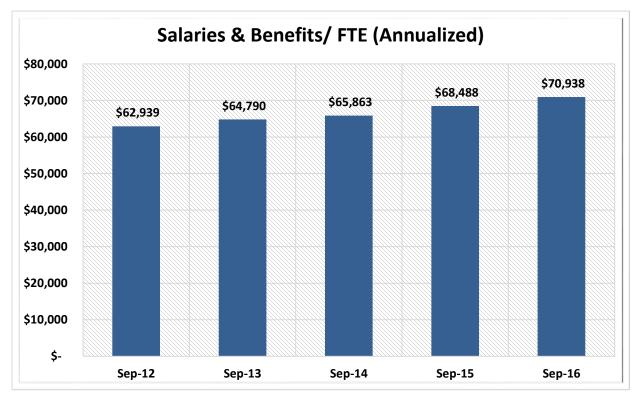

| \$ | 223,138,900,000   | 17.3%                | 17,532,696      | 16.3%                 |
| 15                                                         | \$2B < \$4B     | 70        | 1.2%               | \$ | 190,816,770,000   | 14.8%                | 14,322,519      | 13.3%                 |
| 16                                                         | Over \$4B       | 38        | 0.6%               | \$ | 365,594,530,000   | 28.3%                | 24,838,019      | 23.1%                 |
| TOTAL                                                      |                 | 5,967     | 100.0%             | \$ | 1,293,269,500,000 | 100.0%               | 107,534,738     | 100.0%                |













































Source: CUDATA.COM