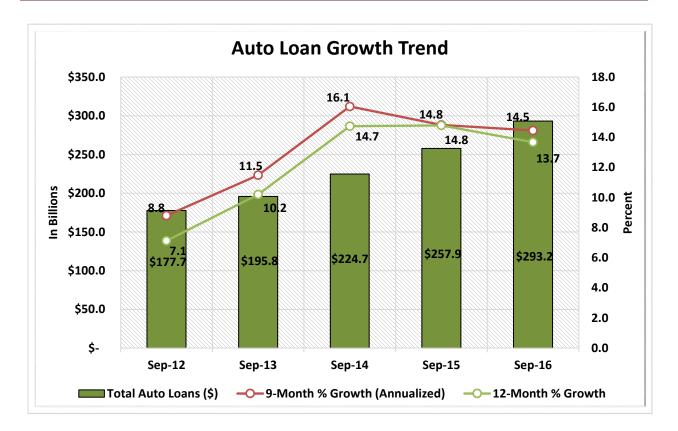

# CREDIT UNION INDUSTRY STATISTICS AND PERFORMANCE TRENDS REPORT

## **3rd Quarter 2016**

#### Data Intelligence and Industry Insights for Credit Union Management

600 E Sumac Avenue, Provo, UT 84604

| Asset-Based Peer Group Statistics As of September 30, 2016 |                 |           |                    |    |                   |                      |                 |                       |
|------------------------------------------------------------|-----------------|-----------|--------------------|----|-------------------|----------------------|-----------------|-----------------------|
| Peer<br>Group                                              | Asset<br>Size   | # of CU's | % of<br>Total CU's |    | Total Assets (\$) | % of Total<br>Assets | # of<br>Members | % of Total<br>Members |
| 1                                                          | Under \$2M      | 544       | 9.1%               | \$ | 487,050,000       | 0.0%                 | 174,672         | 0.2%                  |
| 2                                                          | \$2M < \$5M     | 537       | 9.0%               | \$ | 1,859,970,000     | 0.1%                 | 406,729         | 0.4%                  |
| 3                                                          | \$5M < \$10M    | 643       | 10.8%              | \$ | 4,736,370,000     | 0.4%                 | 828,602         | 0.8%                  |
| 4                                                          | \$10M < \$20M   | 802       | 13.4%              | \$ | 11,638,950,000    | 0.9%                 | 1,669,731       | 1.6%                  |
| 5                                                          | \$20M < \$50M   | 1,114     | 18.7%              | \$ | 35,875,510,000    | 2.8%                 | 4,362,158       | 4.1%                  |
| 6                                                          | \$50M < \$100M  | 742       | 12.4%              | \$ | 52,851,860,000    | 4.1%                 | 5,886,323       | 5.5%                  |
| 7                                                          | \$100M < \$150M | 369       | 6.2%               | \$ | 45,096,140,000    | 3.5%                 | 4,631,021       | 4.3%                  |
| 8                                                          | \$150M < \$250M | 365       | 6.1%               | \$ | 71,022,290,000    | 5.5%                 | 7,075,980       | 6.6%                  |
| 9                                                          | \$250M < \$350M | 174       | 2.9%               | \$ | 51,677,310,000    | 4.0%                 | 5,061,262       | 4.7%                  |
| 10                                                         | \$350M < \$450M | 115       | 1.9%               | \$ | 45,770,480,000    | 3.5%                 | 4,270,953       | 4.0%                  |
| 11                                                         | \$450M < \$650M | 157       | 2.6%               | \$ | 84,498,240,000    | 6.5%                 | 7,239,982       | 6.7%                  |
| 12                                                         | \$650M < \$850M | 83        | 1.4%               | \$ | 61,802,280,000    | 4.8%                 | 5,488,803       | 5.1%                  |
| 13                                                         | \$850M < \$1B   | 51        | 0.9%               | \$ | 46,402,850,000    | 3.6%                 | 3,745,288       | 3.5%                  |
| 14                                                         | \$1B < \$2B     | 163       | 2.7%               | \$ | 223,138,900,000   | 17.3%                | 17,532,696      | 16.3%                 |
| 15                                                         | \$2B < \$4B     | 70        | 1.2%               | \$ | 190,816,770,000   | 14.8%                | 14,322,519      | 13.3%                 |
| 16                                                         | Over \$4B       | 38        | 0.6%               | \$ | 365,594,530,000   | 28.3%                | 24,838,019      | 23.1%                 |
| TOTAL                                                      |                 | 5,967     | 100.0%             | \$ | 1,293,269,500,000 | 100.0%               | 107,534,738     | 100.0%                |