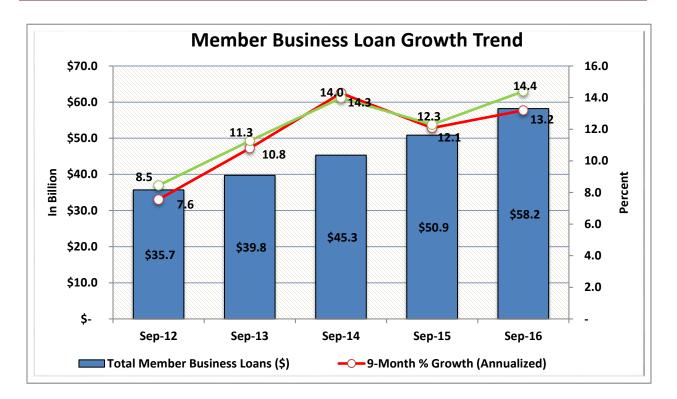

| \$1B < \$2B     | 163       | 2.7%               | \$ | 223,138,900,000   | 17.3%                | 17,532,696      | 16.3%                 |
| 15                                                         | \$2B < \$4B     | 70        | 1.2%               | \$ | 190,816,770,000   | 14.8%                | 14,322,519      | 13.3%                 |
| 16                                                         | Over \$4B       | 38        | 0.6%               | \$ | 365,594,530,000   | 28.3%                | 24,838,019      | 23.1%                 |
| TOTAL                                                      |                 | 5,967     | 100.0%             | \$ | 1,293,269,500,000 | 100.0%               | 107,534,738     | 100.0%                |













































Source: CUDATA.COM