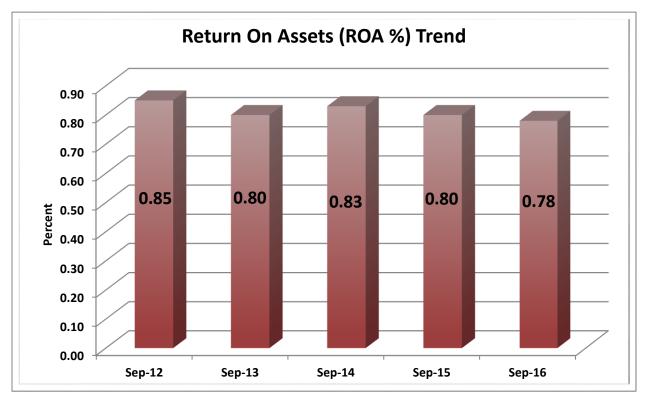

| \$1B < \$2B     | 163       | 2.7%               | \$ | 223,138,900,000   | 17.3%                | 17,532,696      | 16.3%                 |
| 15                                                         | \$2B < \$4B     | 70        | 1.2%               | \$ | 190,816,770,000   | 14.8%                | 14,322,519      | 13.3%                 |
| 16                                                         | Over \$4B       | 38        | 0.6%               | \$ | 365,594,530,000   | 28.3%                | 24,838,019      | 23.1%                 |
| TOTAL                                                      |                 | 5,967     | 100.0%             | \$ | 1,293,269,500,000 | 100.0%               | 107,534,738     | 100.0%                |













































Source: CUDATA.COM