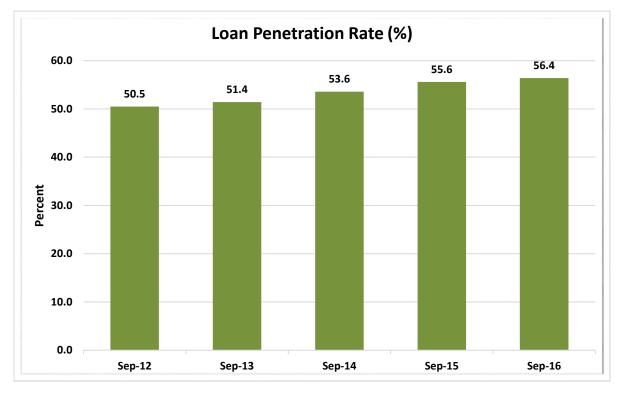

| \$ | 223,138,900,000   | 17.3%                | 17,532,696      | 16.3%                 |
| 15                                                         | \$2B < \$4B     | 70        | 1.2%               | \$ | 190,816,770,000   | 14.8%                | 14,322,519      | 13.3%                 |
| 16                                                         | Over \$4B       | 38        | 0.6%               | \$ | 365,594,530,000   | 28.3%                | 24,838,019      | 23.1%                 |
| TOTAL                                                      |                 | 5,967     | 100.0%             | \$ | 1,293,269,500,000 | 100.0%               | 107,534,738     | 100.0%                |













































Source: CUDATA.COM