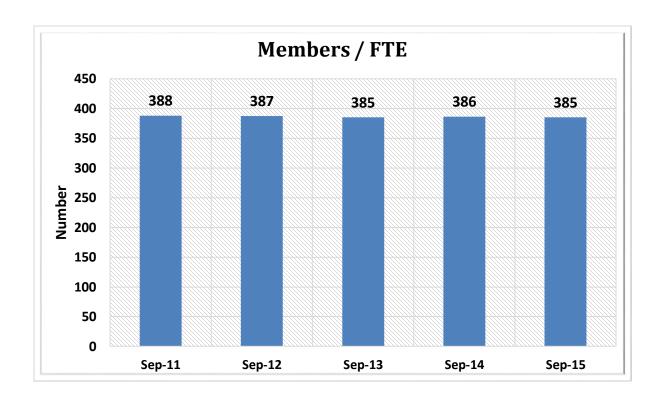

.4%       | 3,398,143   | 3.3%       |
| 14                                                         | \$1B < \$2B     | 149       | 2.4%         | \$ | 199,929,390,000   | 16.7%      | 16,260,549  | 15.7%      |
| 15                                                         | \$2B < \$4B     | 65        | 1.0%         | \$ | 174,147,960,000   | 14.6%      | 13,378,930  | 12.9%      |
| 16                                                         | Over \$4B       | 33        | 0.5%         | \$ | 312,950,010,000   | 26.2%      | 21,450,705  | 20.7%      |
| TOTAL 6                                                    |                 |           | 100.0%       | \$ | 1,194,942,880,000 | 100.0%     | 103,429,160 | 100.0%     |