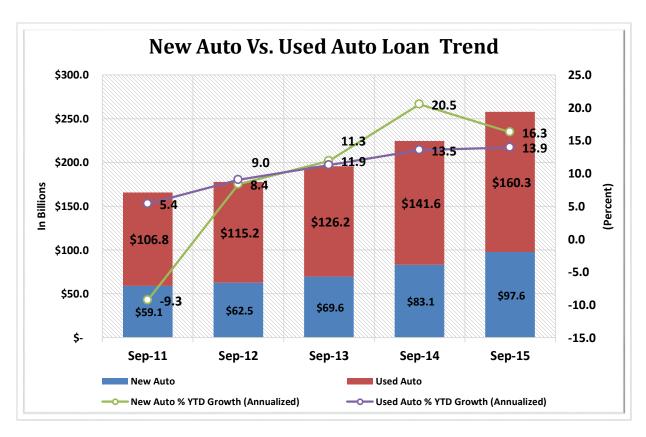

# CREDIT UNION INDUSTRY STATISTICS AND PERFORMANCE TRENDS REPORT 3RD QUARTER 2015

**Data Intelligence and Industry Insights for Credit Union Management** 

600 E Sumac Avenue, Provo, UT 84604

| Asset-Based Peer Group Statistics As of September 30, 2015 |                 |           |              |    |                   |            |             |            |
|------------------------------------------------------------|-----------------|-----------|--------------|----|-------------------|------------|-------------|------------|
| Peer                                                       | Asset           |           | % of         |    |                   | % of Total | # of        | % of Total |
| Group                                                      | Size            | # of CU's | Total CU's   |    | Total Assets (\$) | Assets     | Members     | Members    |
| 1                                                          | Under \$2M      | 614       | 9.9%         | \$ | 548,310,000       | 0.0%       | 206,736     | 0.2%       |
| 2                                                          | \$2M < \$5M     | 603       | 9.7%         | \$ | 2,104,690,000     | 0.2%       | 464,059     | 0.4%       |
| 3                                                          | \$5M < \$10M    | 684       | 11.0%        | \$ | 5,062,110,000     | 0.4%       | 904,559     | 0.9%       |
| 4                                                          | \$10M < \$20M   | 856       | 13.8%        | \$ | 12,462,480,000    | 1.0%       | 1,868,544   | 1.8%       |
| 5                                                          | \$20M < \$50M   | 1,167     | 18.8%        | \$ | 37,542,470,000    | 3.1%       | 4,763,034   | 4.6%       |
| 6                                                          | \$50M < \$100M  | 757       | 12.2%        | \$ | 54,178,910,000    | 4.5%       | 6,251,346   | 6.0%       |
| 7                                                          | \$100M < \$150M | 364       | 5.9%         | \$ | 44,759,740,000    | 3.7%       | 4,781,280   | 4.6%       |
| 8                                                          | \$150M < \$250M | 354       | <b>5.7</b> % | \$ | 68,447,850,000    | 5.7%       | 7,159,753   | 6.9%       |
| 9                                                          | \$250M < \$350M | 175       | 2.8%         | \$ | 51,853,920,000    | 4.3%       | 5,166,900   | 5.0%       |
| 10                                                         | \$350M < \$450M | 126       | 2.0%         | \$ | 50,392,270,000    | 4.2%       | 4,812,082   | 4.7%       |
| 11                                                         | \$450M < \$650M | 133       | 2.1%         | \$ | 72,070,200,000    | 6.0%       | 6,536,363   | 6.3%       |
| 12                                                         | \$650M < \$850M | 92        | 1.5%         | \$ | 67,734,120,000    | 5.7%       | 6,026,177   | 5.8%       |
| 13                                                         | \$850M < \$1B   | 44        | 0.7%         | \$ | 40,758,450,000    | 3.4%       | 3,398,143   | 3.3%       |
| 14                                                         | \$1B < \$2B     | 149       | 2.4%         | \$ | 199,929,390,000   | 16.7%      | 16,260,549  | 15.7%      |
| 15                                                         | \$2B < \$4B     | 65        | 1.0%         | \$ | 174,147,960,000   | 14.6%      | 13,378,930  | 12.9%      |
| 16                                                         | Over \$4B       | 33        | 0.5%         | \$ | 312,950,010,000   | 26.2%      | 21,450,705  | 20.7%      |
| TOTAL 6                                                    |                 |           | 100.0%       | \$ | 1,194,942,880,000 | 100.0%     | 103,429,160 | 100.0%     |