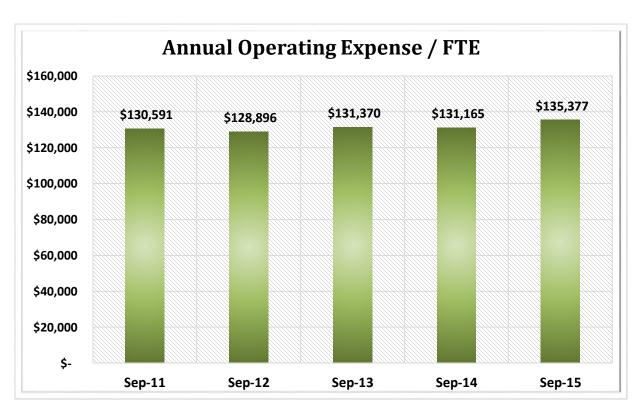

%       | 3,398,143   | 3.3%       |
| 14                                                         | \$1B < \$2B     | 149       | 2.4%         | \$ | 199,929,390,000   | 16.7%      | 16,260,549  | 15.7%      |
| 15                                                         | \$2B < \$4B     | 65        | 1.0%         | \$ | 174,147,960,000   | 14.6%      | 13,378,930  | 12.9%      |
| 16                                                         | Over \$4B       | 33        | 0.5%         | \$ | 312,950,010,000   | 26.2%      | 21,450,705  | 20.7%      |
| TOTAL 6                                                    |                 |           | 100.0%       | \$ | 1,194,942,880,000 | 100.0%     | 103,429,160 | 100.0%     |