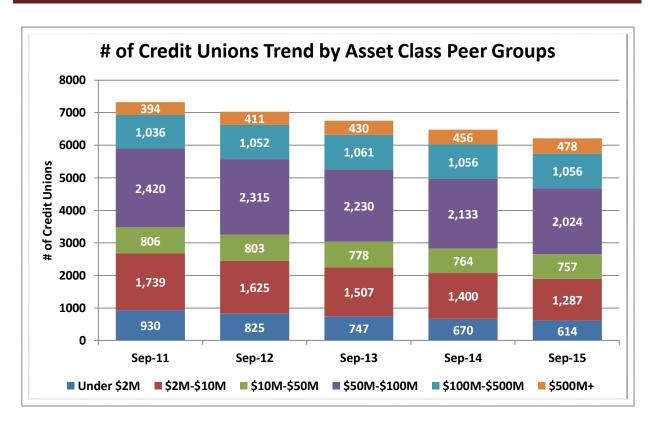

# CREDIT UNION INDUSTRY STATISTICS AND PERFORMANCE TRENDS REPORT 3RD QUARTER 2015

**Data Intelligence and Industry Insights for Credit Union Management** 

600 E Sumac Avenue, Provo, UT 84604

| Asset-Based Peer Group Statistics As of September 30, 2015 |                 |           |              |    |                   |            |             |            |
|------------------------------------------------------------|-----------------|-----------|--------------|----|-------------------|------------|-------------|------------|
| Peer                                                       | Asset           |           | % of         |    |                   | % of Total | # of        | % of Total |
| Group                                                      | Size            | # of CU's | Total CU's   |    | Total Assets (\$) | Assets     | Members     | Members    |
| 1                                                          | Under \$2M      | 614       | 9.9%         | \$ | 548,310,000       | 0.0%       | 206,736     | 0.2%       |
| 2                                                          | \$2M < \$5M     | 603       | 9.7%         | \$ | 2,104,690,000     | 0.2%       | 464,059     | 0.4%       |
| 3                                                          | \$5M < \$10M    | 684       | 11.0%        | \$ | 5,062,110,000     | 0.4%       | 904,559     | 0.9%       |
| 4                                                          | \$10M < \$20M   | 856       | 13.8%        | \$ | 12,462,480,000    | 1.0%       | 1,868,544   | 1.8%       |
| 5                                                          | \$20M < \$50M   | 1,167     | 18.8%        | \$ | 37,542,470,000    | 3.1%       | 4,763,034   | 4.6%       |
| 6                                                          | \$50M < \$100M  | 757       | 12.2%        | \$ | 54,178,910,000    | 4.5%       | 6,251,346   | 6.0%       |
| 7                                                          | \$100M < \$150M | 364       | 5.9%         | \$ | 44,759,740,000    | 3.7%       | 4,781,280   | 4.6%       |
| 8                                                          | \$150M < \$250M | 354       | <b>5.7</b> % | \$ | 68,447,850,000    | 5.7%       | 7,159,753   | 6.9%       |
| 9                                                          | \$250M < \$350M | 175       | 2.8%         | \$ | 51,853,920,000    | 4.3%       | 5,166,900   | 5.0%       |
| 10                                                         | \$350M < \$450M | 126       | 2.0%         | \$ | 50,392,270,000    | 4.2%       | 4,812,082   | 4.7%       |
| 11                                                         | \$450M < \$650M | 133       | 2.1%         | \$ | 72,070,200,000    | 6.0%       | 6,536,363   | 6.3%       |
| 12                                                         | \$650M < \$850M | 92        | 1.5%         | \$ | 67,734,120,000    | 5.7%       | 6,026,177   | 5.8%       |
| 13                                                         | \$850M < \$1B   | 44        | 0.7%         | \$ | 40,758,450,000    | 3.4%       | 3,398,143   | 3.3%       |
| 14                                                         | \$1B < \$2B     | 149       | 2.4%         | \$ | 199,929,390,000   | 16.7%      | 16,260,549  | 15.7%      |
| 15                                                         | \$2B < \$4B     | 65        | 1.0%         | \$ | 174,147,960,000   | 14.6%      | 13,378,930  | 12.9%      |
| 16                                                         | Over \$4B       | 33        | 0.5%         | \$ | 312,950,010,000   | 26.2%      | 21,450,705  | 20.7%      |
| TOTAL 6                                                    |                 |           | 100.0%       | \$ | 1,194,942,880,000 | 100.0%     | 103,429,160 | 100.0%     |