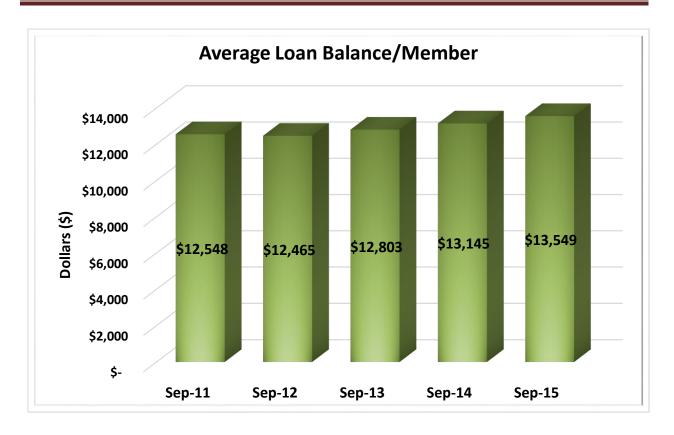

# CREDIT UNION INDUSTRY STATISTICS AND PERFORMANCE TRENDS REPORT 3RD QUARTER 2015

**Data Intelligence and Industry Insights for Credit Union Management** 

600 E Sumac Avenue, Provo, UT 84604

| Asset-Based Peer Group Statistics As of September 30, 2015 |                 |           |              |    |                   |            |             |            |
|------------------------------------------------------------|-----------------|-----------|--------------|----|-------------------|------------|-------------|------------|
| Peer                                                       | Asset           |           | % of         |    |                   | % of Total | # of        | % of Total |
| Group                                                      | Size            | # of CU's | Total CU's   |    | Total Assets (\$) | Assets     | Members     | Members    |
| 1                                                          | Under \$2M      | 614       | 9.9%         | \$ | 548,310,000       | 0.0%       | 206,736     | 0.2%       |
| 2                                                          | \$2M < \$5M     | 603       | 9.7%         | \$ | 2,104,690,000     | 0.2%       | 464,059     | 0.4%       |
| 3                                                          | \$5M < \$10M    | 684       | 11.0%        | \$ | 5,062,110,000     | 0.4%       | 904,559     | 0.9%       |
| 4                                                          | \$10M < \$20M   | 856       | 13.8%        | \$ | 12,462,480,000    | 1.0%       | 1,868,544   | 1.8%       |
| 5                                                          | \$20M < \$50M   | 1,167     | 18.8%        | \$ | 37,542,470,000    | 3.1%       | 4,763,034   | 4.6%       |
| 6                                                          | \$50M < \$100M  | 757       | 12.2%        | \$ | 54,178,910,000    | 4.5%       | 6,251,346   | 6.0%       |
| 7                                                          | \$100M < \$150M | 364       | 5.9%         | \$ | 44,759,740,000    | 3.7%       | 4,781,280   | 4.6%       |
| 8                                                          | \$150M < \$250M | 354       | <b>5.7</b> % | \$ | 68,447,850,000    | 5.7%       | 7,159,753   | 6.9%       |
| 9                                                          | \$250M < \$350M | 175       | 2.8%         | \$ | 51,853,920,000    | 4.3%       | 5,166,900   | 5.0%       |
| 10                                                         | \$350M < \$450M | 126       | 2.0%         | \$ | 50,392,270,000    | 4.2%       | 4,812,082   | 4.7%       |
| 11                                                         | \$450M < \$650M | 133       | 2.1%         | \$ | 72,070,200,000    | 6.0%       | 6,536,363   | 6.3%       |
| 12                                                         | \$650M < \$850M | 92        | 1.5%         | \$ | 67,734,120,000    | 5.7%       | 6,026,177   | 5.8%       |
| 13                                                         | \$850M < \$1B   | 44        | 0.7%         | \$ | 40,758,450,000    | 3.4%       | 3,398,143   | 3.3%       |
| 14                                                         | \$1B < \$2B     | 149       | 2.4%         | \$ | 199,929,390,000   | 16.7%      | 16,260,549  | 15.7%      |
| 15                                                         | \$2B < \$4B     | 65        | 1.0%         | \$ | 174,147,960,000   | 14.6%      | 13,378,930  | 12.9%      |
| 16                                                         | Over \$4B       | 33        | 0.5%         | \$ | 312,950,010,000   | 26.2%      | 21,450,705  | 20.7%      |
| TOTAL 6                                                    |                 |           | 100.0%       | \$ | 1,194,942,880,000 | 100.0%     | 103,429,160 | 100.0%     |