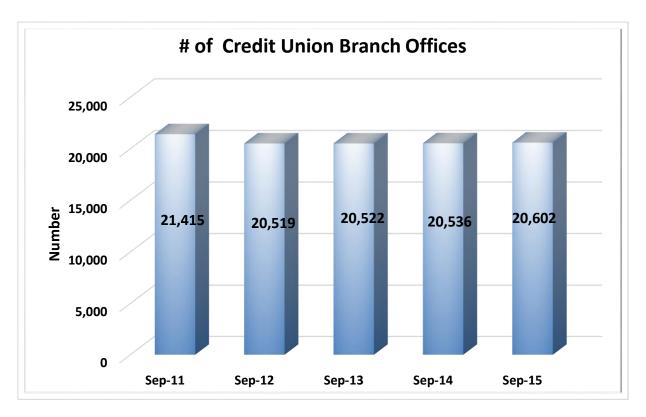

# CREDIT UNION INDUSTRY STATISTICS AND PERFORMANCE TRENDS REPORT 3RD QUARTER 2015

**Data Intelligence and Industry Insights for Credit Union Management** 

600 E Sumac Avenue, Provo, UT 84604

| Asset-Based Peer Group Statistics As of September 30, 2015 |                 |           |              |    |                   |            |             |            |
|------------------------------------------------------------|-----------------|-----------|--------------|----|-------------------|------------|-------------|------------|
| Peer                                                       | Asset           |           | % of         |    |                   | % of Total | # of        | % of Total |
| Group                                                      | Size            | # of CU's | Total CU's   |    | Total Assets (\$) | Assets     | Members     | Members    |
| 1                                                          | Under \$2M      | 614       | 9.9%         | \$ | 548,310,000       | 0.0%       | 206,736     | 0.2%       |
| 2                                                          | \$2M < \$5M     | 603       | 9.7%         | \$ | 2,104,690,000     | 0.2%       | 464,059     | 0.4%       |
| 3                                                          | \$5M < \$10M    | 684       | 11.0%        | \$ | 5,062,110,000     | 0.4%       | 904,559     | 0.9%       |
| 4                                                          | \$10M < \$20M   | 856       | 13.8%        | \$ | 12,462,480,000    | 1.0%       | 1,868,544   | 1.8%       |
| 5                                                          | \$20M < \$50M   | 1,167     | 18.8%        | \$ | 37,542,470,000    | 3.1%       | 4,763,034   | 4.6%       |
| 6                                                          | \$50M < \$100M  | 757       | 12.2%        | \$ | 54,178,910,000    | 4.5%       | 6,251,346   | 6.0%       |
| 7                                                          | \$100M < \$150M | 364       | 5.9%         | \$ | 44,759,740,000    | 3.7%       | 4,781,280   | 4.6%       |
| 8                                                          | \$150M < \$250M | 354       | <b>5.7</b> % | \$ | 68,447,850,000    | 5.7%       | 7,159,753   | 6.9%       |
| 9                                                          | \$250M < \$350M | 175       | 2.8%         | \$ | 51,853,920,000    | 4.3%       | 5,166,900   | 5.0%       |
| 10                                                         | \$350M < \$450M | 126       | 2.0%         | \$ | 50,392,270,000    | 4.2%       | 4,812,082   | 4.7%       |
| 11                                                         | \$450M < \$650M | 133       | 2.1%         | \$ | 72,070,200,000    | 6.0%       | 6,536,363   | 6.3%       |
| 12                                                         | \$650M < \$850M | 92        | 1.5%         | \$ | 67,734,120,000    | 5.7%       | 6,026,177   | 5.8%       |
| 13                                                         | \$850M < \$1B   | 44        | 0.7%         | \$ | 40,758,450,000    | 3.4%       | 3,398,143   | 3.3%       |
| 14                                                         | \$1B < \$2B     | 149       | 2.4%         | \$ | 199,929,390,000   | 16.7%      | 16,260,549  | 15.7%      |
| 15                                                         | \$2B < \$4B     | 65        | 1.0%         | \$ | 174,147,960,000   | 14.6%      | 13,378,930  | 12.9%      |
| 16                                                         | Over \$4B       | 33        | 0.5%         | \$ | 312,950,010,000   | 26.2%      | 21,450,705  | 20.7%      |
| TOTAL 6                                                    |                 |           | 100.0%       | \$ | 1,194,942,880,000 | 100.0%     | 103,429,160 | 100.0%     |