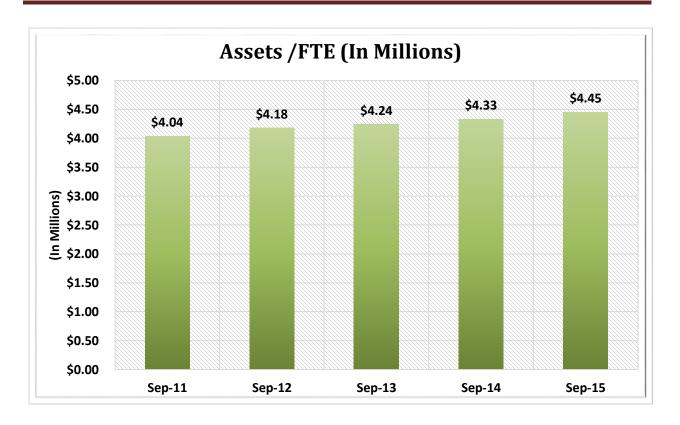

# CREDIT UNION INDUSTRY STATISTICS AND PERFORMANCE TRENDS REPORT 3RD QUARTER 2015

**Data Intelligence and Industry Insights for Credit Union Management** 

600 E Sumac Avenue, Provo, UT 84604

| Asset-Based Peer Group Statistics As of September 30, 2015 |                 |           |              |    |                   |            |             |            |
|------------------------------------------------------------|-----------------|-----------|--------------|----|-------------------|------------|-------------|------------|
| Peer                                                       | Asset           |           | % of         |    |                   | % of Total | # of        | % of Total |
| Group                                                      | Size            | # of CU's | Total CU's   |    | Total Assets (\$) | Assets     | Members     | Members    |
| 1                                                          | Under \$2M      | 614       | 9.9%         | \$ | 548,310,000       | 0.0%       | 206,736     | 0.2%       |
| 2                                                          | \$2M < \$5M     | 603       | 9.7%         | \$ | 2,104,690,000     | 0.2%       | 464,059     | 0.4%       |
| 3                                                          | \$5M < \$10M    | 684       | 11.0%        | \$ | 5,062,110,000     | 0.4%       | 904,559     | 0.9%       |
| 4                                                          | \$10M < \$20M   | 856       | 13.8%        | \$ | 12,462,480,000    | 1.0%       | 1,868,544   | 1.8%       |
| 5                                                          | \$20M < \$50M   | 1,167     | 18.8%        | \$ | 37,542,470,000    | 3.1%       | 4,763,034   | 4.6%       |
| 6                                                          | \$50M < \$100M  | 757       | 12.2%        | \$ | 54,178,910,000    | 4.5%       | 6,251,346   | 6.0%       |
| 7                                                          | \$100M < \$150M | 364       | 5.9%         | \$ | 44,759,740,000    | 3.7%       | 4,781,280   | 4.6%       |
| 8                                                          | \$150M < \$250M | 354       | <b>5.7</b> % | \$ | 68,447,850,000    | 5.7%       | 7,159,753   | 6.9%       |
| 9                                                          | \$250M < \$350M | 175       | 2.8%         | \$ | 51,853,920,000    | 4.3%       | 5,166,900   | 5.0%       |
| 10                                                         | \$350M < \$450M | 126       | 2.0%         | \$ | 50,392,270,000    | 4.2%       | 4,812,082   | 4.7%       |
| 11                                                         | \$450M < \$650M | 133       | 2.1%         | \$ | 72,070,200,000    | 6.0%       | 6,536,363   | 6.3%       |
| 12                                                         | \$650M < \$850M | 92        | 1.5%         | \$ | 67,734,120,000    | 5.7%       | 6,026,177   | 5.8%       |
| 13                                                         | \$850M < \$1B   | 44        | 0.7%         | \$ | 40,758,450,000    | 3.4%       | 3,398,143   | 3.3%       |
| 14                                                         | \$1B < \$2B     | 149       | 2.4%         | \$ | 199,929,390,000   | 16.7%      | 16,260,549  | 15.7%      |
| 15                                                         | \$2B < \$4B     | 65        | 1.0%         | \$ | 174,147,960,000   | 14.6%      | 13,378,930  | 12.9%      |
| 16                                                         | Over \$4B       | 33        | 0.5%         | \$ | 312,950,010,000   | 26.2%      | 21,450,705  | 20.7%      |
| TOTAL 6                                                    |                 |           | 100.0%       | \$ | 1,194,942,880,000 | 100.0%     | 103,429,160 | 100.0%     |