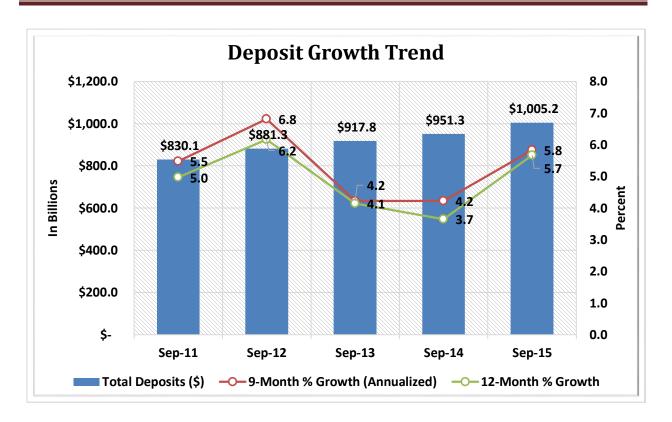

| 40,758,450,000    | 3.4%       | 3,398,143   | 3.3%       |
| 14                                                         | \$1B < \$2B     | 149       | 2.4%         | \$ | 199,929,390,000   | 16.7%      | 16,260,549  | 15.7%      |
| 15                                                         | \$2B < \$4B     | 65        | 1.0%         | \$ | 174,147,960,000   | 14.6%      | 13,378,930  | 12.9%      |
| 16                                                         | Over \$4B       | 33        | 0.5%         | \$ | 312,950,010,000   | 26.2%      | 21,450,705  | 20.7%      |
| TOTAL 6                                                    |                 |           | 100.0%       | \$ | 1,194,942,880,000 | 100.0%     | 103,429,160 | 100.0%     |