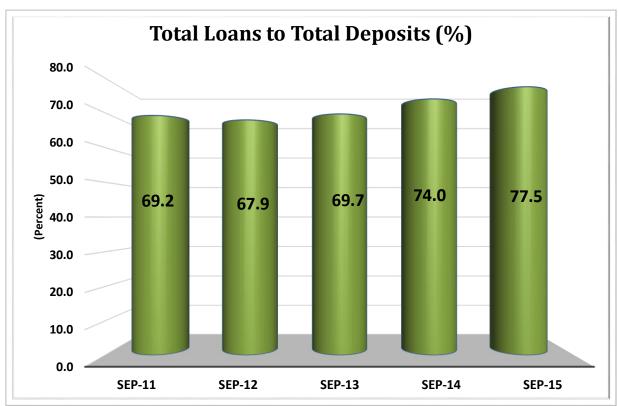

# CREDIT UNION INDUSTRY STATISTICS AND PERFORMANCE TRENDS REPORT 3RD QUARTER 2015

**Data Intelligence and Industry Insights for Credit Union Management** 

600 E Sumac Avenue, Provo, UT 84604

| Asset-Based Peer Group Statistics As of September 30, 2015 |                 |           |              |    |                   |            |             |            |
|------------------------------------------------------------|-----------------|-----------|--------------|----|-------------------|------------|-------------|------------|
| Peer                                                       | Asset           |           | % of         |    |                   | % of Total | # of        | % of Total |
| Group                                                      | Size            | # of CU's | Total CU's   |    | Total Assets (\$) | Assets     | Members     | Members    |
| 1                                                          | Under \$2M      | 614       | 9.9%         | \$ | 548,310,000       | 0.0%       | 206,736     | 0.2%       |
| 2                                                          | \$2M < \$5M     | 603       | 9.7%         | \$ | 2,104,690,000     | 0.2%       | 464,059     | 0.4%       |
| 3                                                          | \$5M < \$10M    | 684       | 11.0%        | \$ | 5,062,110,000     | 0.4%       | 904,559     | 0.9%       |
| 4                                                          | \$10M < \$20M   | 856       | 13.8%        | \$ | 12,462,480,000    | 1.0%       | 1,868,544   | 1.8%       |
| 5                                                          | \$20M < \$50M   | 1,167     | 18.8%        | \$ | 37,542,470,000    | 3.1%       | 4,763,034   | 4.6%       |
| 6                                                          | \$50M < \$100M  | 757       | 12.2%        | \$ | 54,178,910,000    | 4.5%       | 6,251,346   | 6.0%       |
| 7                                                          | \$100M < \$150M | 364       | 5.9%         | \$ | 44,759,740,000    | 3.7%       | 4,781,280   | 4.6%       |
| 8                                                          | \$150M < \$250M | 354       | <b>5.7</b> % | \$ | 68,447,850,000    | 5.7%       | 7,159,753   | 6.9%       |
| 9                                                          | \$250M < \$350M | 175       | 2.8%         | \$ | 51,853,920,000    | 4.3%       | 5,166,900   | 5.0%       |
| 10                                                         | \$350M < \$450M | 126       | 2.0%         | \$ | 50,392,270,000    | 4.2%       | 4,812,082   | 4.7%       |
| 11                                                         | \$450M < \$650M | 133       | 2.1%         | \$ | 72,070,200,000    | 6.0%       | 6,536,363   | 6.3%       |
| 12                                                         | \$650M < \$850M | 92        | 1.5%         | \$ | 67,734,120,000    | 5.7%       | 6,026,177   | 5.8%       |
| 13                                                         | \$850M < \$1B   | 44        | 0.7%         | \$ | 40,758,450,000    | 3.4%       | 3,398,143   | 3.3%       |
| 14                                                         | \$1B < \$2B     | 149       | 2.4%         | \$ | 199,929,390,000   | 16.7%      | 16,260,549  | 15.7%      |
| 15                                                         | \$2B < \$4B     | 65        | 1.0%         | \$ | 174,147,960,000   | 14.6%      | 13,378,930  | 12.9%      |
| 16                                                         | Over \$4B       | 33        | 0.5%         | \$ | 312,950,010,000   | 26.2%      | 21,450,705  | 20.7%      |
| TOTAL 6                                                    |                 |           | 100.0%       | \$ | 1,194,942,880,000 | 100.0%     | 103,429,160 | 100.0%     |