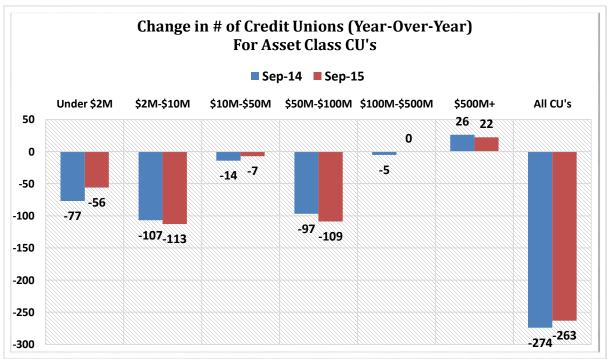

# CREDIT UNION INDUSTRY STATISTICS AND PERFORMANCE TRENDS REPORT 3RD QUARTER 2015

**Data Intelligence and Industry Insights for Credit Union Management** 

600 E Sumac Avenue, Provo, UT 84604

| Asset-Based Peer Group Statistics As of September 30, 2015 |                 |           |              |    |                   |            |             |            |
|------------------------------------------------------------|-----------------|-----------|--------------|----|-------------------|------------|-------------|------------|
| Peer                                                       | Asset           |           | % of         |    |                   | % of Total | # of        | % of Total |
| Group                                                      | Size            | # of CU's | Total CU's   |    | Total Assets (\$) | Assets     | Members     | Members    |
| 1                                                          | Under \$2M      | 614       | 9.9%         | \$ | 548,310,000       | 0.0%       | 206,736     | 0.2%       |
| 2                                                          | \$2M < \$5M     | 603       | 9.7%         | \$ | 2,104,690,000     | 0.2%       | 464,059     | 0.4%       |
| 3                                                          | \$5M < \$10M    | 684       | 11.0%        | \$ | 5,062,110,000     | 0.4%       | 904,559     | 0.9%       |
| 4                                                          | \$10M < \$20M   | 856       | 13.8%        | \$ | 12,462,480,000    | 1.0%       | 1,868,544   | 1.8%       |
| 5                                                          | \$20M < \$50M   | 1,167     | 18.8%        | \$ | 37,542,470,000    | 3.1%       | 4,763,034   | 4.6%       |
| 6                                                          | \$50M < \$100M  | 757       | 12.2%        | \$ | 54,178,910,000    | 4.5%       | 6,251,346   | 6.0%       |
| 7                                                          | \$100M < \$150M | 364       | 5.9%         | \$ | 44,759,740,000    | 3.7%       | 4,781,280   | 4.6%       |
| 8                                                          | \$150M < \$250M | 354       | <b>5.7</b> % | \$ | 68,447,850,000    | 5.7%       | 7,159,753   | 6.9%       |
| 9                                                          | \$250M < \$350M | 175       | 2.8%         | \$ | 51,853,920,000    | 4.3%       | 5,166,900   | 5.0%       |
| 10                                                         | \$350M < \$450M | 126       | 2.0%         | \$ | 50,392,270,000    | 4.2%       | 4,812,082   | 4.7%       |
| 11                                                         | \$450M < \$650M | 133       | 2.1%         | \$ | 72,070,200,000    | 6.0%       | 6,536,363   | 6.3%       |
| 12                                                         | \$650M < \$850M | 92        | 1.5%         | \$ | 67,734,120,000    | 5.7%       | 6,026,177   | 5.8%       |
| 13                                                         | \$850M < \$1B   | 44        | 0.7%         | \$ | 40,758,450,000    | 3.4%       | 3,398,143   | 3.3%       |
| 14                                                         | \$1B < \$2B     | 149       | 2.4%         | \$ | 199,929,390,000   | 16.7%      | 16,260,549  | 15.7%      |
| 15                                                         | \$2B < \$4B     | 65        | 1.0%         | \$ | 174,147,960,000   | 14.6%      | 13,378,930  | 12.9%      |
| 16                                                         | Over \$4B       | 33        | 0.5%         | \$ | 312,950,010,000   | 26.2%      | 21,450,705  | 20.7%      |
| TOTAL 6                                                    |                 |           | 100.0%       | \$ | 1,194,942,880,000 | 100.0%     | 103,429,160 | 100.0%     |