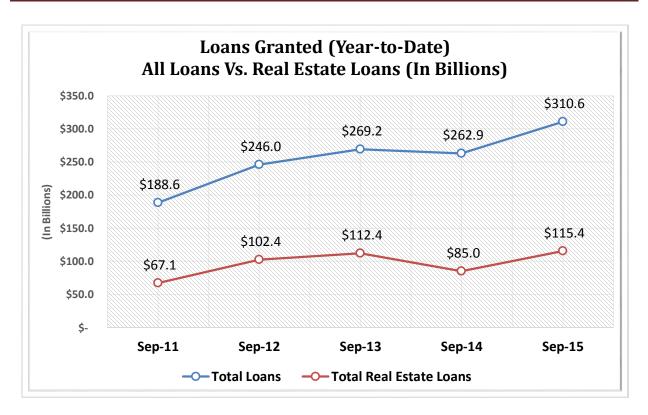

# CREDIT UNION INDUSTRY STATISTICS AND PERFORMANCE TRENDS REPORT 3RD QUARTER 2015

**Data Intelligence and Industry Insights for Credit Union Management** 

600 E Sumac Avenue, Provo, UT 84604

| Asset-Based Peer Group Statistics As of September 30, 2015 |                 |           |              |    |                   |            |             |            |
|------------------------------------------------------------|-----------------|-----------|--------------|----|-------------------|------------|-------------|------------|
| Peer                                                       | Asset           |           | % of         |    |                   | % of Total | # of        | % of Total |
| Group                                                      | Size            | # of CU's | Total CU's   |    | Total Assets (\$) | Assets     | Members     | Members    |
| 1                                                          | Under \$2M      | 614       | 9.9%         | \$ | 548,310,000       | 0.0%       | 206,736     | 0.2%       |
| 2                                                          | \$2M < \$5M     | 603       | 9.7%         | \$ | 2,104,690,000     | 0.2%       | 464,059     | 0.4%       |
| 3                                                          | \$5M < \$10M    | 684       | 11.0%        | \$ | 5,062,110,000     | 0.4%       | 904,559     | 0.9%       |
| 4                                                          | \$10M < \$20M   | 856       | 13.8%        | \$ | 12,462,480,000    | 1.0%       | 1,868,544   | 1.8%       |
| 5                                                          | \$20M < \$50M   | 1,167     | 18.8%        | \$ | 37,542,470,000    | 3.1%       | 4,763,034   | 4.6%       |
| 6                                                          | \$50M < \$100M  | 757       | 12.2%        | \$ | 54,178,910,000    | 4.5%       | 6,251,346   | 6.0%       |
| 7                                                          | \$100M < \$150M | 364       | 5.9%         | \$ | 44,759,740,000    | 3.7%       | 4,781,280   | 4.6%       |
| 8                                                          | \$150M < \$250M | 354       | <b>5.7</b> % | \$ | 68,447,850,000    | 5.7%       | 7,159,753   | 6.9%       |
| 9                                                          | \$250M < \$350M | 175       | 2.8%         | \$ | 51,853,920,000    | 4.3%       | 5,166,900   | 5.0%       |
| 10                                                         | \$350M < \$450M | 126       | 2.0%         | \$ | 50,392,270,000    | 4.2%       | 4,812,082   | 4.7%       |
| 11                                                         | \$450M < \$650M | 133       | 2.1%         | \$ | 72,070,200,000    | 6.0%       | 6,536,363   | 6.3%       |
| 12                                                         | \$650M < \$850M | 92        | 1.5%         | \$ | 67,734,120,000    | 5.7%       | 6,026,177   | 5.8%       |
| 13                                                         | \$850M < \$1B   | 44        | 0.7%         | \$ | 40,758,450,000    | 3.4%       | 3,398,143   | 3.3%       |
| 14                                                         | \$1B < \$2B     | 149       | 2.4%         | \$ | 199,929,390,000   | 16.7%      | 16,260,549  | 15.7%      |
| 15                                                         | \$2B < \$4B     | 65        | 1.0%         | \$ | 174,147,960,000   | 14.6%      | 13,378,930  | 12.9%      |
| 16                                                         | Over \$4B       | 33        | 0.5%         | \$ | 312,950,010,000   | 26.2%      | 21,450,705  | 20.7%      |
| TOTAL 6                                                    |                 |           | 100.0%       | \$ | 1,194,942,880,000 | 100.0%     | 103,429,160 | 100.0%     |