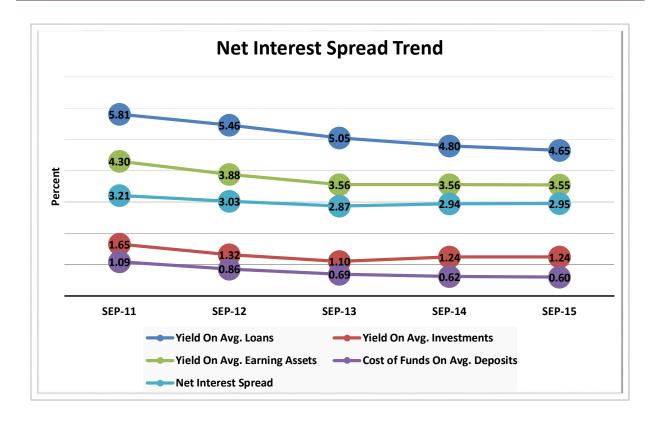

8,450,000    | 3.4%       | 3,398,143   | 3.3%       |
| 14                                                         | \$1B < \$2B     | 149       | 2.4%         | \$ | 199,929,390,000   | 16.7%      | 16,260,549  | 15.7%      |
| 15                                                         | \$2B < \$4B     | 65        | 1.0%         | \$ | 174,147,960,000   | 14.6%      | 13,378,930  | 12.9%      |
| 16                                                         | Over \$4B       | 33        | 0.5%         | \$ | 312,950,010,000   | 26.2%      | 21,450,705  | 20.7%      |
| TOTAL 6                                                    |                 |           | 100.0%       | \$ | 1,194,942,880,000 | 100.0%     | 103,429,160 | 100.0%     |