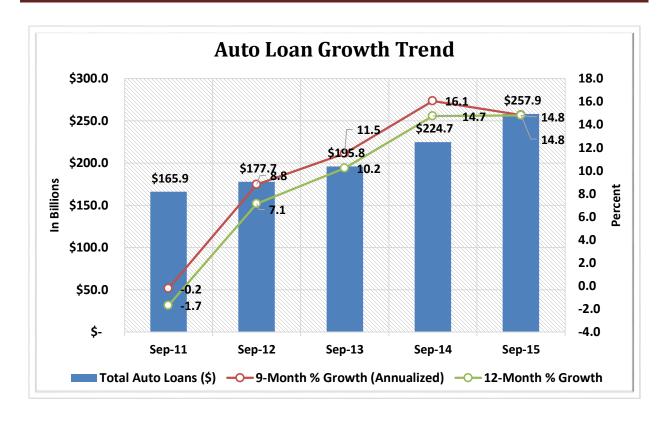

# CREDIT UNION INDUSTRY STATISTICS AND PERFORMANCE TRENDS REPORT 3RD QUARTER 2015

**Data Intelligence and Industry Insights for Credit Union Management** 

600 E Sumac Avenue, Provo, UT 84604

| Asset-Based Peer Group Statistics As of September 30, 2015 |                 |           |              |    |                   |            |             |            |
|------------------------------------------------------------|-----------------|-----------|--------------|----|-------------------|------------|-------------|------------|
| Peer                                                       | Asset           |           | % of         |    |                   | % of Total | # of        | % of Total |
| Group                                                      | Size            | # of CU's | Total CU's   |    | Total Assets (\$) | Assets     | Members     | Members    |
| 1                                                          | Under \$2M      | 614       | 9.9%         | \$ | 548,310,000       | 0.0%       | 206,736     | 0.2%       |
| 2                                                          | \$2M < \$5M     | 603       | 9.7%         | \$ | 2,104,690,000     | 0.2%       | 464,059     | 0.4%       |
| 3                                                          | \$5M < \$10M    | 684       | 11.0%        | \$ | 5,062,110,000     | 0.4%       | 904,559     | 0.9%       |
| 4                                                          | \$10M < \$20M   | 856       | 13.8%        | \$ | 12,462,480,000    | 1.0%       | 1,868,544   | 1.8%       |
| 5                                                          | \$20M < \$50M   | 1,167     | 18.8%        | \$ | 37,542,470,000    | 3.1%       | 4,763,034   | 4.6%       |
| 6                                                          | \$50M < \$100M  | 757       | 12.2%        | \$ | 54,178,910,000    | 4.5%       | 6,251,346   | 6.0%       |
| 7                                                          | \$100M < \$150M | 364       | 5.9%         | \$ | 44,759,740,000    | 3.7%       | 4,781,280   | 4.6%       |
| 8                                                          | \$150M < \$250M | 354       | <b>5.7</b> % | \$ | 68,447,850,000    | 5.7%       | 7,159,753   | 6.9%       |
| 9                                                          | \$250M < \$350M | 175       | 2.8%         | \$ | 51,853,920,000    | 4.3%       | 5,166,900   | 5.0%       |
| 10                                                         | \$350M < \$450M | 126       | 2.0%         | \$ | 50,392,270,000    | 4.2%       | 4,812,082   | 4.7%       |
| 11                                                         | \$450M < \$650M | 133       | 2.1%         | \$ | 72,070,200,000    | 6.0%       | 6,536,363   | 6.3%       |
| 12                                                         | \$650M < \$850M | 92        | 1.5%         | \$ | 67,734,120,000    | 5.7%       | 6,026,177   | 5.8%       |
| 13                                                         | \$850M < \$1B   | 44        | 0.7%         | \$ | 40,758,450,000    | 3.4%       | 3,398,143   | 3.3%       |
| 14                                                         | \$1B < \$2B     | 149       | 2.4%         | \$ | 199,929,390,000   | 16.7%      | 16,260,549  | 15.7%      |
| 15                                                         | \$2B < \$4B     | 65        | 1.0%         | \$ | 174,147,960,000   | 14.6%      | 13,378,930  | 12.9%      |
| 16                                                         | Over \$4B       | 33        | 0.5%         | \$ | 312,950,010,000   | 26.2%      | 21,450,705  | 20.7%      |
| TOTAL 6                                                    |                 |           | 100.0%       | \$ | 1,194,942,880,000 | 100.0%     | 103,429,160 | 100.0%     |