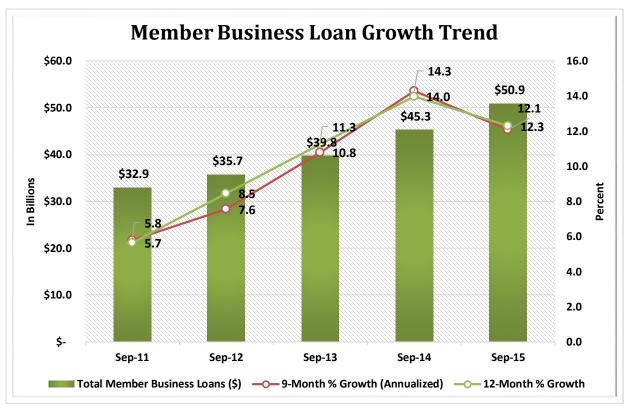

# CREDIT UNION INDUSTRY STATISTICS AND PERFORMANCE TRENDS REPORT 3RD QUARTER 2015

**Data Intelligence and Industry Insights for Credit Union Management** 

600 E Sumac Avenue, Provo, UT 84604

| Asset-Based Peer Group Statistics As of September 30, 2015 |                 |           |              |    |                   |            |             |            |
|------------------------------------------------------------|-----------------|-----------|--------------|----|-------------------|------------|-------------|------------|
| Peer                                                       | Asset           |           | % of         |    |                   | % of Total | # of        | % of Total |
| Group                                                      | Size            | # of CU's | Total CU's   |    | Total Assets (\$) | Assets     | Members     | Members    |
| 1                                                          | Under \$2M      | 614       | 9.9%         | \$ | 548,310,000       | 0.0%       | 206,736     | 0.2%       |
| 2                                                          | \$2M < \$5M     | 603       | 9.7%         | \$ | 2,104,690,000     | 0.2%       | 464,059     | 0.4%       |
| 3                                                          | \$5M < \$10M    | 684       | 11.0%        | \$ | 5,062,110,000     | 0.4%       | 904,559     | 0.9%       |
| 4                                                          | \$10M < \$20M   | 856       | 13.8%        | \$ | 12,462,480,000    | 1.0%       | 1,868,544   | 1.8%       |
| 5                                                          | \$20M < \$50M   | 1,167     | 18.8%        | \$ | 37,542,470,000    | 3.1%       | 4,763,034   | 4.6%       |
| 6                                                          | \$50M < \$100M  | 757       | 12.2%        | \$ | 54,178,910,000    | 4.5%       | 6,251,346   | 6.0%       |
| 7                                                          | \$100M < \$150M | 364       | 5.9%         | \$ | 44,759,740,000    | 3.7%       | 4,781,280   | 4.6%       |
| 8                                                          | \$150M < \$250M | 354       | <b>5.7</b> % | \$ | 68,447,850,000    | 5.7%       | 7,159,753   | 6.9%       |
| 9                                                          | \$250M < \$350M | 175       | 2.8%         | \$ | 51,853,920,000    | 4.3%       | 5,166,900   | 5.0%       |
| 10                                                         | \$350M < \$450M | 126       | 2.0%         | \$ | 50,392,270,000    | 4.2%       | 4,812,082   | 4.7%       |
| 11                                                         | \$450M < \$650M | 133       | 2.1%         | \$ | 72,070,200,000    | 6.0%       | 6,536,363   | 6.3%       |
| 12                                                         | \$650M < \$850M | 92        | 1.5%         | \$ | 67,734,120,000    | 5.7%       | 6,026,177   | 5.8%       |
| 13                                                         | \$850M < \$1B   | 44        | 0.7%         | \$ | 40,758,450,000    | 3.4%       | 3,398,143   | 3.3%       |
| 14                                                         | \$1B < \$2B     | 149       | 2.4%         | \$ | 199,929,390,000   | 16.7%      | 16,260,549  | 15.7%      |
| 15                                                         | \$2B < \$4B     | 65        | 1.0%         | \$ | 174,147,960,000   | 14.6%      | 13,378,930  | 12.9%      |
| 16                                                         | Over \$4B       | 33        | 0.5%         | \$ | 312,950,010,000   | 26.2%      | 21,450,705  | 20.7%      |
| TOTAL 6                                                    |                 |           | 100.0%       | \$ | 1,194,942,880,000 | 100.0%     | 103,429,160 | 100.0%     |