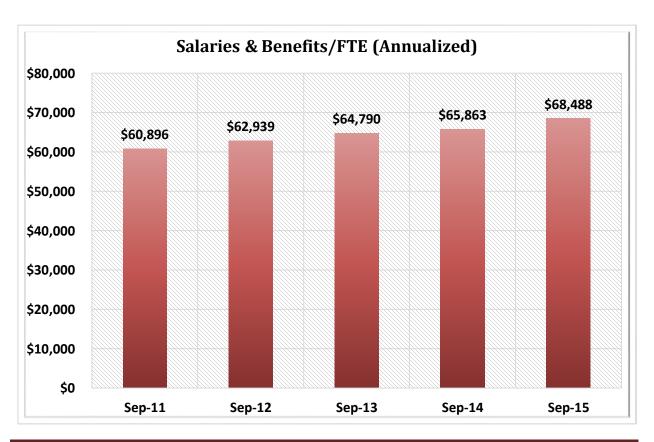

3.4%       | 3,398,143   | 3.3%       |
| 14                                                         | \$1B < \$2B     | 149       | 2.4%         | \$ | 199,929,390,000   | 16.7%      | 16,260,549  | 15.7%      |
| 15                                                         | \$2B < \$4B     | 65        | 1.0%         | \$ | 174,147,960,000   | 14.6%      | 13,378,930  | 12.9%      |
| 16                                                         | Over \$4B       | 33        | 0.5%         | \$ | 312,950,010,000   | 26.2%      | 21,450,705  | 20.7%      |
| TOTAL 6                                                    |                 |           | 100.0%       | \$ | 1,194,942,880,000 | 100.0%     | 103,429,160 | 100.0%     |