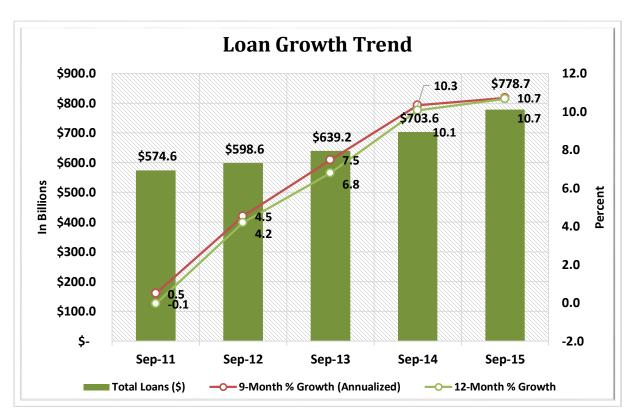

# CREDIT UNION INDUSTRY STATISTICS AND PERFORMANCE TRENDS REPORT 3RD QUARTER 2015

**Data Intelligence and Industry Insights for Credit Union Management** 

600 E Sumac Avenue, Provo, UT 84604

| Asset-Based Peer Group Statistics As of September 30, 2015 |                 |           |              |    |                   |            |             |            |
|------------------------------------------------------------|-----------------|-----------|--------------|----|-------------------|------------|-------------|------------|
| Peer                                                       | Asset           |           | % of         |    |                   | % of Total | # of        | % of Total |
| Group                                                      | Size            | # of CU's | Total CU's   |    | Total Assets (\$) | Assets     | Members     | Members    |
| 1                                                          | Under \$2M      | 614       | 9.9%         | \$ | 548,310,000       | 0.0%       | 206,736     | 0.2%       |
| 2                                                          | \$2M < \$5M     | 603       | 9.7%         | \$ | 2,104,690,000     | 0.2%       | 464,059     | 0.4%       |
| 3                                                          | \$5M < \$10M    | 684       | 11.0%        | \$ | 5,062,110,000     | 0.4%       | 904,559     | 0.9%       |
| 4                                                          | \$10M < \$20M   | 856       | 13.8%        | \$ | 12,462,480,000    | 1.0%       | 1,868,544   | 1.8%       |
| 5                                                          | \$20M < \$50M   | 1,167     | 18.8%        | \$ | 37,542,470,000    | 3.1%       | 4,763,034   | 4.6%       |
| 6                                                          | \$50M < \$100M  | 757       | 12.2%        | \$ | 54,178,910,000    | 4.5%       | 6,251,346   | 6.0%       |
| 7                                                          | \$100M < \$150M | 364       | 5.9%         | \$ | 44,759,740,000    | 3.7%       | 4,781,280   | 4.6%       |
| 8                                                          | \$150M < \$250M | 354       | <b>5.7</b> % | \$ | 68,447,850,000    | 5.7%       | 7,159,753   | 6.9%       |
| 9                                                          | \$250M < \$350M | 175       | 2.8%         | \$ | 51,853,920,000    | 4.3%       | 5,166,900   | 5.0%       |
| 10                                                         | \$350M < \$450M | 126       | 2.0%         | \$ | 50,392,270,000    | 4.2%       | 4,812,082   | 4.7%       |
| 11                                                         | \$450M < \$650M | 133       | 2.1%         | \$ | 72,070,200,000    | 6.0%       | 6,536,363   | 6.3%       |
| 12                                                         | \$650M < \$850M | 92        | 1.5%         | \$ | 67,734,120,000    | 5.7%       | 6,026,177   | 5.8%       |
| 13                                                         | \$850M < \$1B   | 44        | 0.7%         | \$ | 40,758,450,000    | 3.4%       | 3,398,143   | 3.3%       |
| 14                                                         | \$1B < \$2B     | 149       | 2.4%         | \$ | 199,929,390,000   | 16.7%      | 16,260,549  | 15.7%      |
| 15                                                         | \$2B < \$4B     | 65        | 1.0%         | \$ | 174,147,960,000   | 14.6%      | 13,378,930  | 12.9%      |
| 16                                                         | Over \$4B       | 33        | 0.5%         | \$ | 312,950,010,000   | 26.2%      | 21,450,705  | 20.7%      |
| TOTAL 6                                                    |                 |           | 100.0%       | \$ | 1,194,942,880,000 | 100.0%     | 103,429,160 | 100.0%     |