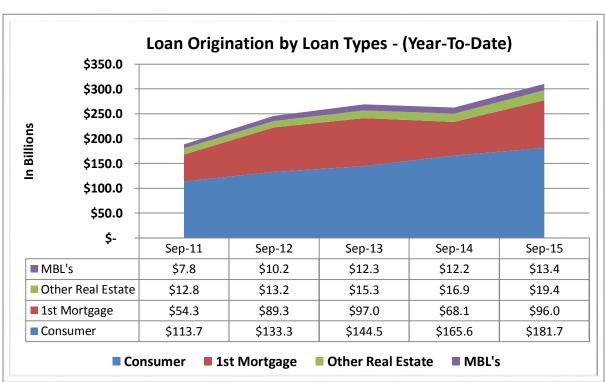

# CREDIT UNION INDUSTRY STATISTICS AND PERFORMANCE TRENDS REPORT 3RD QUARTER 2015

**Data Intelligence and Industry Insights for Credit Union Management** 

600 E Sumac Avenue, Provo, UT 84604

| Asset-Based Peer Group Statistics As of September 30, 2015 |                 |           |              |    |                   |            |             |            |
|------------------------------------------------------------|-----------------|-----------|--------------|----|-------------------|------------|-------------|------------|
| Peer                                                       | Asset           |           | % of         |    |                   | % of Total | # of        | % of Total |
| Group                                                      | Size            | # of CU's | Total CU's   |    | Total Assets (\$) | Assets     | Members     | Members    |
| 1                                                          | Under \$2M      | 614       | 9.9%         | \$ | 548,310,000       | 0.0%       | 206,736     | 0.2%       |
| 2                                                          | \$2M < \$5M     | 603       | 9.7%         | \$ | 2,104,690,000     | 0.2%       | 464,059     | 0.4%       |
| 3                                                          | \$5M < \$10M    | 684       | 11.0%        | \$ | 5,062,110,000     | 0.4%       | 904,559     | 0.9%       |
| 4                                                          | \$10M < \$20M   | 856       | 13.8%        | \$ | 12,462,480,000    | 1.0%       | 1,868,544   | 1.8%       |
| 5                                                          | \$20M < \$50M   | 1,167     | 18.8%        | \$ | 37,542,470,000    | 3.1%       | 4,763,034   | 4.6%       |
| 6                                                          | \$50M < \$100M  | 757       | 12.2%        | \$ | 54,178,910,000    | 4.5%       | 6,251,346   | 6.0%       |
| 7                                                          | \$100M < \$150M | 364       | 5.9%         | \$ | 44,759,740,000    | 3.7%       | 4,781,280   | 4.6%       |
| 8                                                          | \$150M < \$250M | 354       | <b>5.7</b> % | \$ | 68,447,850,000    | 5.7%       | 7,159,753   | 6.9%       |
| 9                                                          | \$250M < \$350M | 175       | 2.8%         | \$ | 51,853,920,000    | 4.3%       | 5,166,900   | 5.0%       |
| 10                                                         | \$350M < \$450M | 126       | 2.0%         | \$ | 50,392,270,000    | 4.2%       | 4,812,082   | 4.7%       |
| 11                                                         | \$450M < \$650M | 133       | 2.1%         | \$ | 72,070,200,000    | 6.0%       | 6,536,363   | 6.3%       |
| 12                                                         | \$650M < \$850M | 92        | 1.5%         | \$ | 67,734,120,000    | 5.7%       | 6,026,177   | 5.8%       |
| 13                                                         | \$850M < \$1B   | 44        | 0.7%         | \$ | 40,758,450,000    | 3.4%       | 3,398,143   | 3.3%       |
| 14                                                         | \$1B < \$2B     | 149       | 2.4%         | \$ | 199,929,390,000   | 16.7%      | 16,260,549  | 15.7%      |
| 15                                                         | \$2B < \$4B     | 65        | 1.0%         | \$ | 174,147,960,000   | 14.6%      | 13,378,930  | 12.9%      |
| 16                                                         | Over \$4B       | 33        | 0.5%         | \$ | 312,950,010,000   | 26.2%      | 21,450,705  | 20.7%      |
| TOTAL 6                                                    |                 |           | 100.0%       | \$ | 1,194,942,880,000 | 100.0%     | 103,429,160 | 100.0%     |