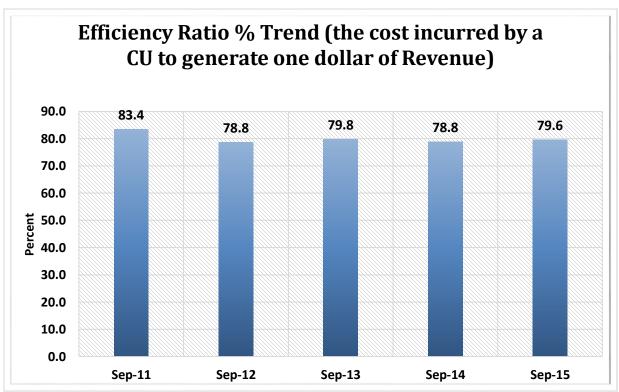

# CREDIT UNION INDUSTRY STATISTICS AND PERFORMANCE TRENDS REPORT 3RD QUARTER 2015

**Data Intelligence and Industry Insights for Credit Union Management** 

600 E Sumac Avenue, Provo, UT 84604

| Asset-Based Peer Group Statistics As of September 30, 2015 |                 |           |              |    |                   |            |             |            |
|------------------------------------------------------------|-----------------|-----------|--------------|----|-------------------|------------|-------------|------------|
| Peer                                                       | Asset           |           | % of         |    |                   | % of Total | # of        | % of Total |
| Group                                                      | Size            | # of CU's | Total CU's   |    | Total Assets (\$) | Assets     | Members     | Members    |
| 1                                                          | Under \$2M      | 614       | 9.9%         | \$ | 548,310,000       | 0.0%       | 206,736     | 0.2%       |
| 2                                                          | \$2M < \$5M     | 603       | 9.7%         | \$ | 2,104,690,000     | 0.2%       | 464,059     | 0.4%       |
| 3                                                          | \$5M < \$10M    | 684       | 11.0%        | \$ | 5,062,110,000     | 0.4%       | 904,559     | 0.9%       |
| 4                                                          | \$10M < \$20M   | 856       | 13.8%        | \$ | 12,462,480,000    | 1.0%       | 1,868,544   | 1.8%       |
| 5                                                          | \$20M < \$50M   | 1,167     | 18.8%        | \$ | 37,542,470,000    | 3.1%       | 4,763,034   | 4.6%       |
| 6                                                          | \$50M < \$100M  | 757       | 12.2%        | \$ | 54,178,910,000    | 4.5%       | 6,251,346   | 6.0%       |
| 7                                                          | \$100M < \$150M | 364       | 5.9%         | \$ | 44,759,740,000    | 3.7%       | 4,781,280   | 4.6%       |
| 8                                                          | \$150M < \$250M | 354       | <b>5.7</b> % | \$ | 68,447,850,000    | 5.7%       | 7,159,753   | 6.9%       |
| 9                                                          | \$250M < \$350M | 175       | 2.8%         | \$ | 51,853,920,000    | 4.3%       | 5,166,900   | 5.0%       |
| 10                                                         | \$350M < \$450M | 126       | 2.0%         | \$ | 50,392,270,000    | 4.2%       | 4,812,082   | 4.7%       |
| 11                                                         | \$450M < \$650M | 133       | 2.1%         | \$ | 72,070,200,000    | 6.0%       | 6,536,363   | 6.3%       |
| 12                                                         | \$650M < \$850M | 92        | 1.5%         | \$ | 67,734,120,000    | 5.7%       | 6,026,177   | 5.8%       |
| 13                                                         | \$850M < \$1B   | 44        | 0.7%         | \$ | 40,758,450,000    | 3.4%       | 3,398,143   | 3.3%       |
| 14                                                         | \$1B < \$2B     | 149       | 2.4%         | \$ | 199,929,390,000   | 16.7%      | 16,260,549  | 15.7%      |
| 15                                                         | \$2B < \$4B     | 65        | 1.0%         | \$ | 174,147,960,000   | 14.6%      | 13,378,930  | 12.9%      |
| 16                                                         | Over \$4B       | 33        | 0.5%         | \$ | 312,950,010,000   | 26.2%      | 21,450,705  | 20.7%      |
| TOTAL 6                                                    |                 |           | 100.0%       | \$ | 1,194,942,880,000 | 100.0%     | 103,429,160 | 100.0%     |