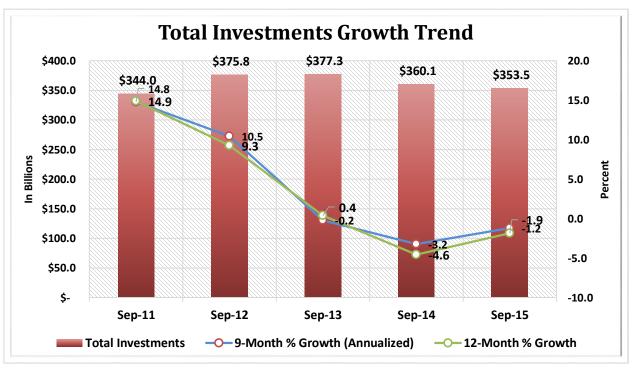

758,450,000    | 3.4%       | 3,398,143   | 3.3%       |
| 14                                                         | \$1B < \$2B     | 149       | 2.4%         | \$ | 199,929,390,000   | 16.7%      | 16,260,549  | 15.7%      |
| 15                                                         | \$2B < \$4B     | 65        | 1.0%         | \$ | 174,147,960,000   | 14.6%      | 13,378,930  | 12.9%      |
| 16                                                         | Over \$4B       | 33        | 0.5%         | \$ | 312,950,010,000   | 26.2%      | 21,450,705  | 20.7%      |
| TOTAL 6                                                    |                 |           | 100.0%       | \$ | 1,194,942,880,000 | 100.0%     | 103,429,160 | 100.0%     |