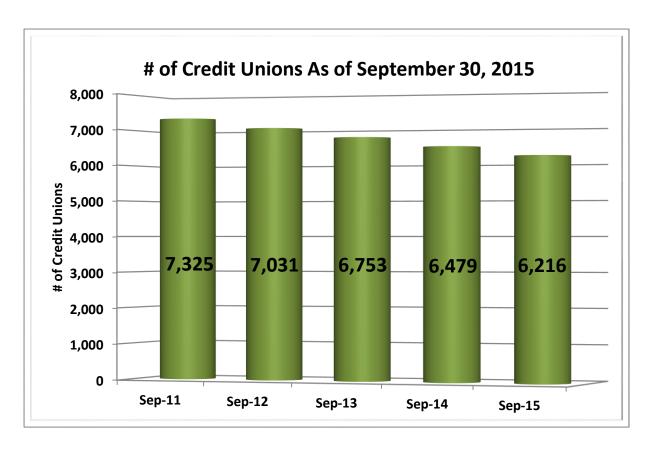

# CREDIT UNION INDUSTRY STATISTICS AND PERFORMANCE TRENDS REPORT 3RD QUARTER 2015

**Data Intelligence and Industry Insights for Credit Union Management** 

600 E Sumac Avenue, Provo, UT 84604

| Asset-Based Peer Group Statistics As of September 30, 2015 |                 |           |              |    |                   |            |             |            |
|------------------------------------------------------------|-----------------|-----------|--------------|----|-------------------|------------|-------------|------------|
| Peer                                                       | Asset           |           | % of         |    |                   | % of Total | # of        | % of Total |
| Group                                                      | Size            | # of CU's | Total CU's   |    | Total Assets (\$) | Assets     | Members     | Members    |
| 1                                                          | Under \$2M      | 614       | 9.9%         | \$ | 548,310,000       | 0.0%       | 206,736     | 0.2%       |
| 2                                                          | \$2M < \$5M     | 603       | 9.7%         | \$ | 2,104,690,000     | 0.2%       | 464,059     | 0.4%       |
| 3                                                          | \$5M < \$10M    | 684       | 11.0%        | \$ | 5,062,110,000     | 0.4%       | 904,559     | 0.9%       |
| 4                                                          | \$10M < \$20M   | 856       | 13.8%        | \$ | 12,462,480,000    | 1.0%       | 1,868,544   | 1.8%       |
| 5                                                          | \$20M < \$50M   | 1,167     | 18.8%        | \$ | 37,542,470,000    | 3.1%       | 4,763,034   | 4.6%       |
| 6                                                          | \$50M < \$100M  | 757       | 12.2%        | \$ | 54,178,910,000    | 4.5%       | 6,251,346   | 6.0%       |
| 7                                                          | \$100M < \$150M | 364       | 5.9%         | \$ | 44,759,740,000    | 3.7%       | 4,781,280   | 4.6%       |
| 8                                                          | \$150M < \$250M | 354       | <b>5.7</b> % | \$ | 68,447,850,000    | 5.7%       | 7,159,753   | 6.9%       |
| 9                                                          | \$250M < \$350M | 175       | 2.8%         | \$ | 51,853,920,000    | 4.3%       | 5,166,900   | 5.0%       |
| 10                                                         | \$350M < \$450M | 126       | 2.0%         | \$ | 50,392,270,000    | 4.2%       | 4,812,082   | 4.7%       |
| 11                                                         | \$450M < \$650M | 133       | 2.1%         | \$ | 72,070,200,000    | 6.0%       | 6,536,363   | 6.3%       |
| 12                                                         | \$650M < \$850M | 92        | 1.5%         | \$ | 67,734,120,000    | 5.7%       | 6,026,177   | 5.8%       |
| 13                                                         | \$850M < \$1B   | 44        | 0.7%         | \$ | 40,758,450,000    | 3.4%       | 3,398,143   | 3.3%       |
| 14                                                         | \$1B < \$2B     | 149       | 2.4%         | \$ | 199,929,390,000   | 16.7%      | 16,260,549  | 15.7%      |
| 15                                                         | \$2B < \$4B     | 65        | 1.0%         | \$ | 174,147,960,000   | 14.6%      | 13,378,930  | 12.9%      |
| 16                                                         | Over \$4B       | 33        | 0.5%         | \$ | 312,950,010,000   | 26.2%      | 21,450,705  | 20.7%      |
| TOTAL 6                                                    |                 |           | 100.0%       | \$ | 1,194,942,880,000 | 100.0%     | 103,429,160 | 100.0%     |