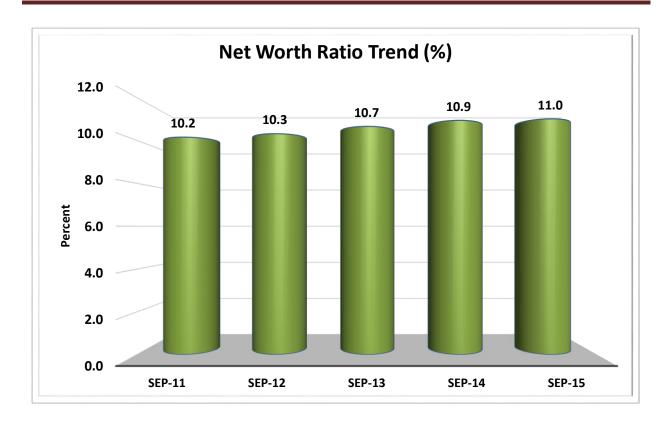

1B   | 44        | 0.7%         | \$ | 40,758,450,000    | 3.4%       | 3,398,143   | 3.3%       |
| 14                                                         | \$1B < \$2B     | 149       | 2.4%         | \$ | 199,929,390,000   | 16.7%      | 16,260,549  | 15.7%      |
| 15                                                         | \$2B < \$4B     | 65        | 1.0%         | \$ | 174,147,960,000   | 14.6%      | 13,378,930  | 12.9%      |
| 16                                                         | Over \$4B       | 33        | 0.5%         | \$ | 312,950,010,000   | 26.2%      | 21,450,705  | 20.7%      |
| TOTAL 6                                                    |                 |           | 100.0%       | \$ | 1,194,942,880,000 | 100.0%     | 103,429,160 | 100.0%     |