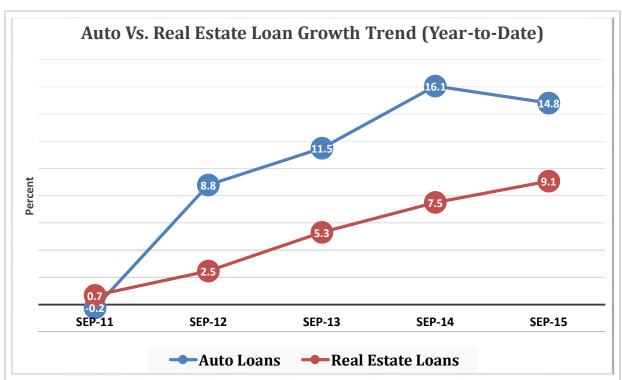

# CREDIT UNION INDUSTRY STATISTICS AND PERFORMANCE TRENDS REPORT 3RD QUARTER 2015

**Data Intelligence and Industry Insights for Credit Union Management** 

600 E Sumac Avenue, Provo, UT 84604

| Asset-Based Peer Group Statistics As of September 30, 2015 |                 |           |              |    |                   |            |             |            |
|------------------------------------------------------------|-----------------|-----------|--------------|----|-------------------|------------|-------------|------------|
| Peer                                                       | Asset           |           | % of         |    |                   | % of Total | # of        | % of Total |
| Group                                                      | Size            | # of CU's | Total CU's   |    | Total Assets (\$) | Assets     | Members     | Members    |
| 1                                                          | Under \$2M      | 614       | 9.9%         | \$ | 548,310,000       | 0.0%       | 206,736     | 0.2%       |
| 2                                                          | \$2M < \$5M     | 603       | 9.7%         | \$ | 2,104,690,000     | 0.2%       | 464,059     | 0.4%       |
| 3                                                          | \$5M < \$10M    | 684       | 11.0%        | \$ | 5,062,110,000     | 0.4%       | 904,559     | 0.9%       |
| 4                                                          | \$10M < \$20M   | 856       | 13.8%        | \$ | 12,462,480,000    | 1.0%       | 1,868,544   | 1.8%       |
| 5                                                          | \$20M < \$50M   | 1,167     | 18.8%        | \$ | 37,542,470,000    | 3.1%       | 4,763,034   | 4.6%       |
| 6                                                          | \$50M < \$100M  | 757       | 12.2%        | \$ | 54,178,910,000    | 4.5%       | 6,251,346   | 6.0%       |
| 7                                                          | \$100M < \$150M | 364       | 5.9%         | \$ | 44,759,740,000    | 3.7%       | 4,781,280   | 4.6%       |
| 8                                                          | \$150M < \$250M | 354       | <b>5.7</b> % | \$ | 68,447,850,000    | 5.7%       | 7,159,753   | 6.9%       |
| 9                                                          | \$250M < \$350M | 175       | 2.8%         | \$ | 51,853,920,000    | 4.3%       | 5,166,900   | 5.0%       |
| 10                                                         | \$350M < \$450M | 126       | 2.0%         | \$ | 50,392,270,000    | 4.2%       | 4,812,082   | 4.7%       |
| 11                                                         | \$450M < \$650M | 133       | 2.1%         | \$ | 72,070,200,000    | 6.0%       | 6,536,363   | 6.3%       |
| 12                                                         | \$650M < \$850M | 92        | 1.5%         | \$ | 67,734,120,000    | 5.7%       | 6,026,177   | 5.8%       |
| 13                                                         | \$850M < \$1B   | 44        | 0.7%         | \$ | 40,758,450,000    | 3.4%       | 3,398,143   | 3.3%       |
| 14                                                         | \$1B < \$2B     | 149       | 2.4%         | \$ | 199,929,390,000   | 16.7%      | 16,260,549  | 15.7%      |
| 15                                                         | \$2B < \$4B     | 65        | 1.0%         | \$ | 174,147,960,000   | 14.6%      | 13,378,930  | 12.9%      |
| 16                                                         | Over \$4B       | 33        | 0.5%         | \$ | 312,950,010,000   | 26.2%      | 21,450,705  | 20.7%      |
| TOTAL 6                                                    |                 |           | 100.0%       | \$ | 1,194,942,880,000 | 100.0%     | 103,429,160 | 100.0%     |