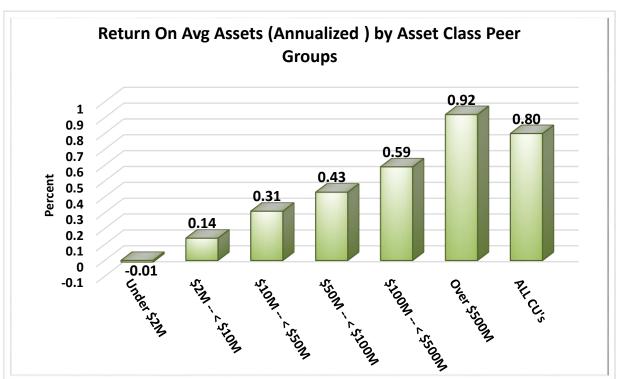

M < \$1B   | 44        | 0.7%         | \$ | 40,758,450,000    | 3.4%       | 3,398,143   | 3.3%       |
| 14                                                         | \$1B < \$2B     | 149       | 2.4%         | \$ | 199,929,390,000   | 16.7%      | 16,260,549  | 15.7%      |
| 15                                                         | \$2B < \$4B     | 65        | 1.0%         | \$ | 174,147,960,000   | 14.6%      | 13,378,930  | 12.9%      |
| 16                                                         | Over \$4B       | 33        | 0.5%         | \$ | 312,950,010,000   | 26.2%      | 21,450,705  | 20.7%      |
| TOTAL 6                                                    |                 |           | 100.0%       | \$ | 1,194,942,880,000 | 100.0%     | 103,429,160 | 100.0%     |