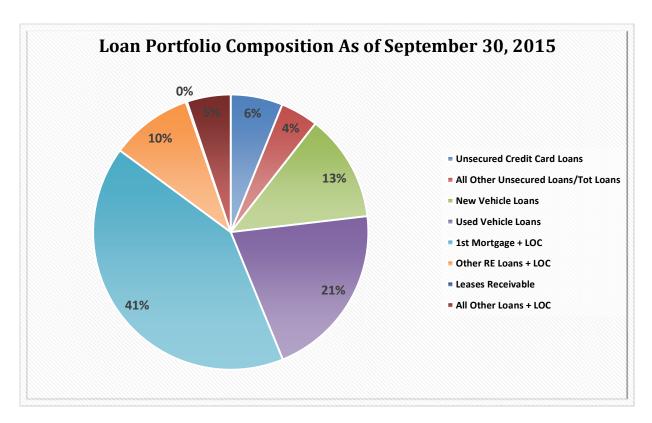

# CREDIT UNION INDUSTRY STATISTICS AND PERFORMANCE TRENDS REPORT 3RD QUARTER 2015

**Data Intelligence and Industry Insights for Credit Union Management** 

600 E Sumac Avenue, Provo, UT 84604

| Asset-Based Peer Group Statistics As of September 30, 2015 |                 |           |              |    |                   |            |             |            |
|------------------------------------------------------------|-----------------|-----------|--------------|----|-------------------|------------|-------------|------------|
| Peer                                                       | Asset           |           | % of         |    |                   | % of Total | # of        | % of Total |
| Group                                                      | Size            | # of CU's | Total CU's   |    | Total Assets (\$) | Assets     | Members     | Members    |
| 1                                                          | Under \$2M      | 614       | 9.9%         | \$ | 548,310,000       | 0.0%       | 206,736     | 0.2%       |
| 2                                                          | \$2M < \$5M     | 603       | 9.7%         | \$ | 2,104,690,000     | 0.2%       | 464,059     | 0.4%       |
| 3                                                          | \$5M < \$10M    | 684       | 11.0%        | \$ | 5,062,110,000     | 0.4%       | 904,559     | 0.9%       |
| 4                                                          | \$10M < \$20M   | 856       | 13.8%        | \$ | 12,462,480,000    | 1.0%       | 1,868,544   | 1.8%       |
| 5                                                          | \$20M < \$50M   | 1,167     | 18.8%        | \$ | 37,542,470,000    | 3.1%       | 4,763,034   | 4.6%       |
| 6                                                          | \$50M < \$100M  | 757       | 12.2%        | \$ | 54,178,910,000    | 4.5%       | 6,251,346   | 6.0%       |
| 7                                                          | \$100M < \$150M | 364       | 5.9%         | \$ | 44,759,740,000    | 3.7%       | 4,781,280   | 4.6%       |
| 8                                                          | \$150M < \$250M | 354       | <b>5.7</b> % | \$ | 68,447,850,000    | 5.7%       | 7,159,753   | 6.9%       |
| 9                                                          | \$250M < \$350M | 175       | 2.8%         | \$ | 51,853,920,000    | 4.3%       | 5,166,900   | 5.0%       |
| 10                                                         | \$350M < \$450M | 126       | 2.0%         | \$ | 50,392,270,000    | 4.2%       | 4,812,082   | 4.7%       |
| 11                                                         | \$450M < \$650M | 133       | 2.1%         | \$ | 72,070,200,000    | 6.0%       | 6,536,363   | 6.3%       |
| 12                                                         | \$650M < \$850M | 92        | 1.5%         | \$ | 67,734,120,000    | 5.7%       | 6,026,177   | 5.8%       |
| 13                                                         | \$850M < \$1B   | 44        | 0.7%         | \$ | 40,758,450,000    | 3.4%       | 3,398,143   | 3.3%       |
| 14                                                         | \$1B < \$2B     | 149       | 2.4%         | \$ | 199,929,390,000   | 16.7%      | 16,260,549  | 15.7%      |
| 15                                                         | \$2B < \$4B     | 65        | 1.0%         | \$ | 174,147,960,000   | 14.6%      | 13,378,930  | 12.9%      |
| 16                                                         | Over \$4B       | 33        | 0.5%         | \$ | 312,950,010,000   | 26.2%      | 21,450,705  | 20.7%      |
| TOTAL 6                                                    |                 |           | 100.0%       | \$ | 1,194,942,880,000 | 100.0%     | 103,429,160 | 100.0%     |