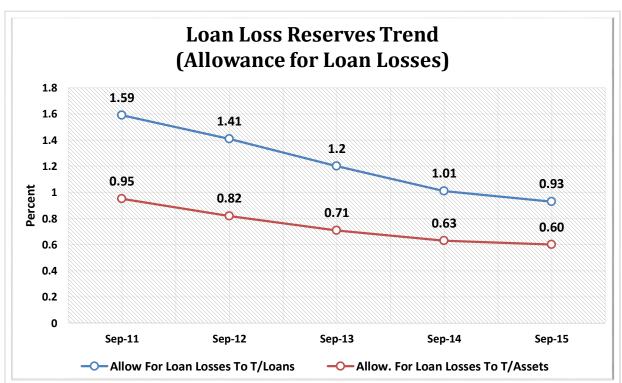

\$ | 40,758,450,000    | 3.4%       | 3,398,143   | 3.3%       |
| 14                                                         | \$1B < \$2B     | 149       | 2.4%         | \$ | 199,929,390,000   | 16.7%      | 16,260,549  | 15.7%      |
| 15                                                         | \$2B < \$4B     | 65        | 1.0%         | \$ | 174,147,960,000   | 14.6%      | 13,378,930  | 12.9%      |
| 16                                                         | Over \$4B       | 33        | 0.5%         | \$ | 312,950,010,000   | 26.2%      | 21,450,705  | 20.7%      |
| TOTAL 6                                                    |                 |           | 100.0%       | \$ | 1,194,942,880,000 | 100.0%     | 103,429,160 | 100.0%     |