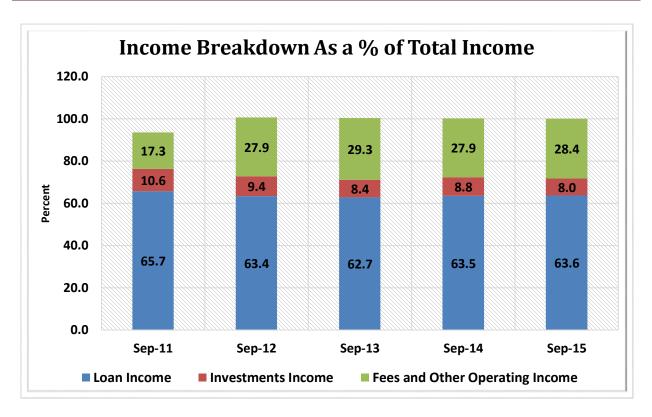

0,000    | 3.4%       | 3,398,143   | 3.3%       |
| 14                                                         | \$1B < \$2B     | 149       | 2.4%         | \$ | 199,929,390,000   | 16.7%      | 16,260,549  | 15.7%      |
| 15                                                         | \$2B < \$4B     | 65        | 1.0%         | \$ | 174,147,960,000   | 14.6%      | 13,378,930  | 12.9%      |
| 16                                                         | Over \$4B       | 33        | 0.5%         | \$ | 312,950,010,000   | 26.2%      | 21,450,705  | 20.7%      |
| TOTAL 6                                                    |                 |           | 100.0%       | \$ | 1,194,942,880,000 | 100.0%     | 103,429,160 | 100.0%     |