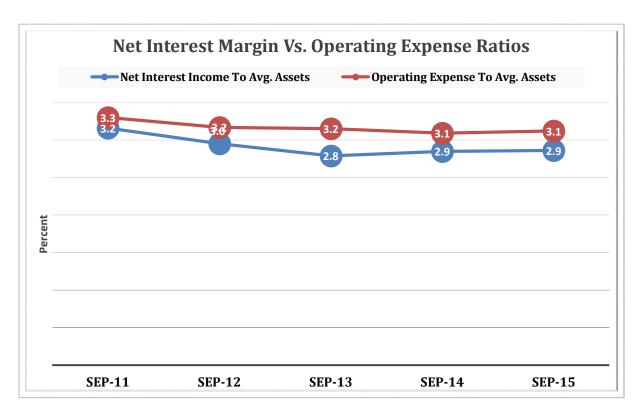

450,000    | 3.4%       | 3,398,143   | 3.3%       |
| 14                                                         | \$1B < \$2B     | 149       | 2.4%         | \$ | 199,929,390,000   | 16.7%      | 16,260,549  | 15.7%      |
| 15                                                         | \$2B < \$4B     | 65        | 1.0%         | \$ | 174,147,960,000   | 14.6%      | 13,378,930  | 12.9%      |
| 16                                                         | Over \$4B       | 33        | 0.5%         | \$ | 312,950,010,000   | 26.2%      | 21,450,705  | 20.7%      |
| TOTAL 6                                                    |                 |           | 100.0%       | \$ | 1,194,942,880,000 | 100.0%     | 103,429,160 | 100.0%     |