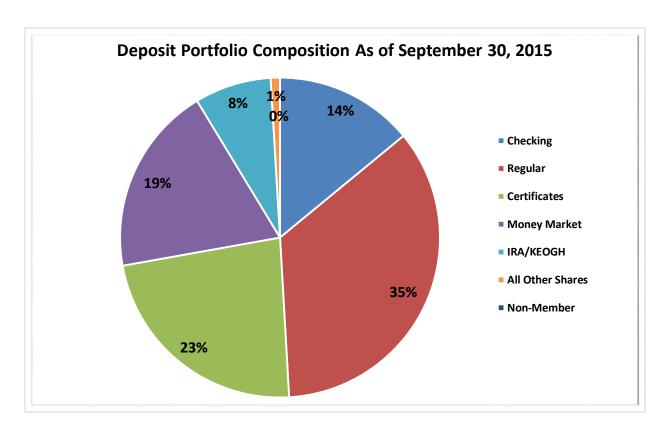

0,758,450,000    | 3.4%       | 3,398,143   | 3.3%       |
| 14                                                         | \$1B < \$2B     | 149       | 2.4%         | \$ | 199,929,390,000   | 16.7%      | 16,260,549  | 15.7%      |
| 15                                                         | \$2B < \$4B     | 65        | 1.0%         | \$ | 174,147,960,000   | 14.6%      | 13,378,930  | 12.9%      |
| 16                                                         | Over \$4B       | 33        | 0.5%         | \$ | 312,950,010,000   | 26.2%      | 21,450,705  | 20.7%      |
| TOTAL 6                                                    |                 |           | 100.0%       | \$ | 1,194,942,880,000 | 100.0%     | 103,429,160 | 100.0%     |