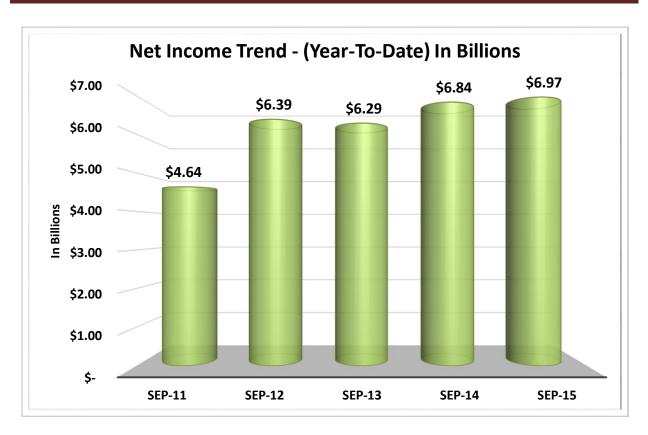

< \$1B   | 44        | 0.7%         | \$ | 40,758,450,000    | 3.4%       | 3,398,143   | 3.3%       |
| 14                                                         | \$1B < \$2B     | 149       | 2.4%         | \$ | 199,929,390,000   | 16.7%      | 16,260,549  | 15.7%      |
| 15                                                         | \$2B < \$4B     | 65        | 1.0%         | \$ | 174,147,960,000   | 14.6%      | 13,378,930  | 12.9%      |
| 16                                                         | Over \$4B       | 33        | 0.5%         | \$ | 312,950,010,000   | 26.2%      | 21,450,705  | 20.7%      |
| TOTAL 6                                                    |                 |           | 100.0%       | \$ | 1,194,942,880,000 | 100.0%     | 103,429,160 | 100.0%     |