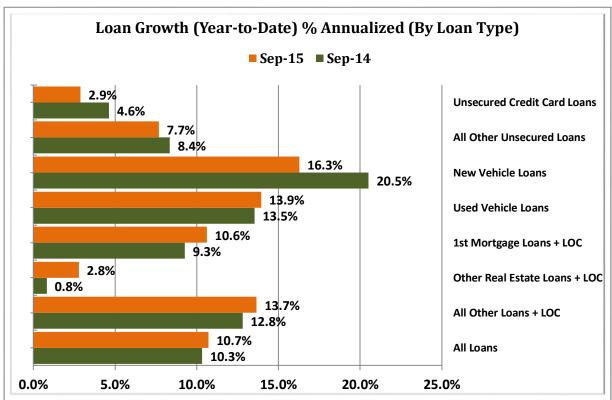

# CREDIT UNION INDUSTRY STATISTICS AND PERFORMANCE TRENDS REPORT 3RD QUARTER 2015

**Data Intelligence and Industry Insights for Credit Union Management** 

600 E Sumac Avenue, Provo, UT 84604

| Asset-Based Peer Group Statistics As of September 30, 2015 |                 |           |              |    |                   |            |             |            |
|------------------------------------------------------------|-----------------|-----------|--------------|----|-------------------|------------|-------------|------------|
| Peer                                                       | Asset           |           | % of         |    |                   | % of Total | # of        | % of Total |
| Group                                                      | Size            | # of CU's | Total CU's   |    | Total Assets (\$) | Assets     | Members     | Members    |
| 1                                                          | Under \$2M      | 614       | 9.9%         | \$ | 548,310,000       | 0.0%       | 206,736     | 0.2%       |
| 2                                                          | \$2M < \$5M     | 603       | 9.7%         | \$ | 2,104,690,000     | 0.2%       | 464,059     | 0.4%       |
| 3                                                          | \$5M < \$10M    | 684       | 11.0%        | \$ | 5,062,110,000     | 0.4%       | 904,559     | 0.9%       |
| 4                                                          | \$10M < \$20M   | 856       | 13.8%        | \$ | 12,462,480,000    | 1.0%       | 1,868,544   | 1.8%       |
| 5                                                          | \$20M < \$50M   | 1,167     | 18.8%        | \$ | 37,542,470,000    | 3.1%       | 4,763,034   | 4.6%       |
| 6                                                          | \$50M < \$100M  | 757       | 12.2%        | \$ | 54,178,910,000    | 4.5%       | 6,251,346   | 6.0%       |
| 7                                                          | \$100M < \$150M | 364       | 5.9%         | \$ | 44,759,740,000    | 3.7%       | 4,781,280   | 4.6%       |
| 8                                                          | \$150M < \$250M | 354       | <b>5.7</b> % | \$ | 68,447,850,000    | 5.7%       | 7,159,753   | 6.9%       |
| 9                                                          | \$250M < \$350M | 175       | 2.8%         | \$ | 51,853,920,000    | 4.3%       | 5,166,900   | 5.0%       |
| 10                                                         | \$350M < \$450M | 126       | 2.0%         | \$ | 50,392,270,000    | 4.2%       | 4,812,082   | 4.7%       |
| 11                                                         | \$450M < \$650M | 133       | 2.1%         | \$ | 72,070,200,000    | 6.0%       | 6,536,363   | 6.3%       |
| 12                                                         | \$650M < \$850M | 92        | 1.5%         | \$ | 67,734,120,000    | 5.7%       | 6,026,177   | 5.8%       |
| 13                                                         | \$850M < \$1B   | 44        | 0.7%         | \$ | 40,758,450,000    | 3.4%       | 3,398,143   | 3.3%       |
| 14                                                         | \$1B < \$2B     | 149       | 2.4%         | \$ | 199,929,390,000   | 16.7%      | 16,260,549  | 15.7%      |
| 15                                                         | \$2B < \$4B     | 65        | 1.0%         | \$ | 174,147,960,000   | 14.6%      | 13,378,930  | 12.9%      |
| 16                                                         | Over \$4B       | 33        | 0.5%         | \$ | 312,950,010,000   | 26.2%      | 21,450,705  | 20.7%      |
| TOTAL 6                                                    |                 |           | 100.0%       | \$ | 1,194,942,880,000 | 100.0%     | 103,429,160 | 100.0%     |