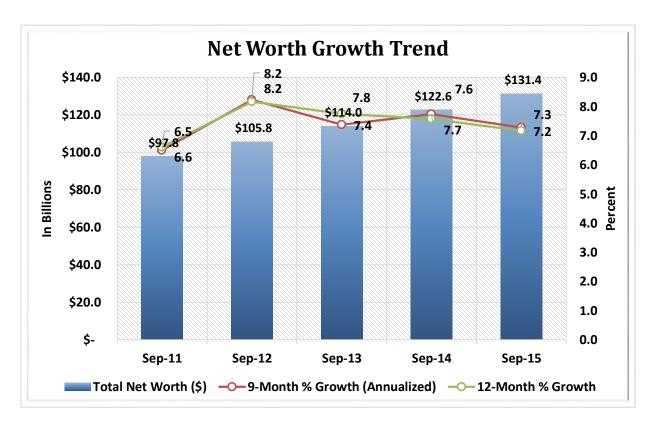

# CREDIT UNION INDUSTRY STATISTICS AND PERFORMANCE TRENDS REPORT 3RD QUARTER 2015

**Data Intelligence and Industry Insights for Credit Union Management** 

600 E Sumac Avenue, Provo, UT 84604

| Asset-Based Peer Group Statistics As of September 30, 2015 |                 |           |              |    |                   |            |             |            |
|------------------------------------------------------------|-----------------|-----------|--------------|----|-------------------|------------|-------------|------------|
| Peer                                                       | Asset           |           | % of         |    |                   | % of Total | # of        | % of Total |
| Group                                                      | Size            | # of CU's | Total CU's   |    | Total Assets (\$) | Assets     | Members     | Members    |
| 1                                                          | Under \$2M      | 614       | 9.9%         | \$ | 548,310,000       | 0.0%       | 206,736     | 0.2%       |
| 2                                                          | \$2M < \$5M     | 603       | 9.7%         | \$ | 2,104,690,000     | 0.2%       | 464,059     | 0.4%       |
| 3                                                          | \$5M < \$10M    | 684       | 11.0%        | \$ | 5,062,110,000     | 0.4%       | 904,559     | 0.9%       |
| 4                                                          | \$10M < \$20M   | 856       | 13.8%        | \$ | 12,462,480,000    | 1.0%       | 1,868,544   | 1.8%       |
| 5                                                          | \$20M < \$50M   | 1,167     | 18.8%        | \$ | 37,542,470,000    | 3.1%       | 4,763,034   | 4.6%       |
| 6                                                          | \$50M < \$100M  | 757       | 12.2%        | \$ | 54,178,910,000    | 4.5%       | 6,251,346   | 6.0%       |
| 7                                                          | \$100M < \$150M | 364       | 5.9%         | \$ | 44,759,740,000    | 3.7%       | 4,781,280   | 4.6%       |
| 8                                                          | \$150M < \$250M | 354       | <b>5.7</b> % | \$ | 68,447,850,000    | 5.7%       | 7,159,753   | 6.9%       |
| 9                                                          | \$250M < \$350M | 175       | 2.8%         | \$ | 51,853,920,000    | 4.3%       | 5,166,900   | 5.0%       |
| 10                                                         | \$350M < \$450M | 126       | 2.0%         | \$ | 50,392,270,000    | 4.2%       | 4,812,082   | 4.7%       |
| 11                                                         | \$450M < \$650M | 133       | 2.1%         | \$ | 72,070,200,000    | 6.0%       | 6,536,363   | 6.3%       |
| 12                                                         | \$650M < \$850M | 92        | 1.5%         | \$ | 67,734,120,000    | 5.7%       | 6,026,177   | 5.8%       |
| 13                                                         | \$850M < \$1B   | 44        | 0.7%         | \$ | 40,758,450,000    | 3.4%       | 3,398,143   | 3.3%       |
| 14                                                         | \$1B < \$2B     | 149       | 2.4%         | \$ | 199,929,390,000   | 16.7%      | 16,260,549  | 15.7%      |
| 15                                                         | \$2B < \$4B     | 65        | 1.0%         | \$ | 174,147,960,000   | 14.6%      | 13,378,930  | 12.9%      |
| 16                                                         | Over \$4B       | 33        | 0.5%         | \$ | 312,950,010,000   | 26.2%      | 21,450,705  | 20.7%      |
| TOTAL 6                                                    |                 |           | 100.0%       | \$ | 1,194,942,880,000 | 100.0%     | 103,429,160 | 100.0%     |