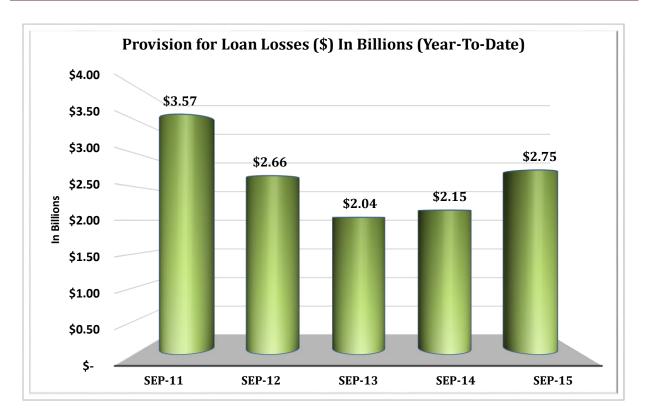

# CREDIT UNION INDUSTRY STATISTICS AND PERFORMANCE TRENDS REPORT 3RD QUARTER 2015

**Data Intelligence and Industry Insights for Credit Union Management** 

600 E Sumac Avenue, Provo, UT 84604

| Asset-Based Peer Group Statistics As of September 30, 2015 |                 |           |              |    |                   |            |             |            |
|------------------------------------------------------------|-----------------|-----------|--------------|----|-------------------|------------|-------------|------------|
| Peer                                                       | Asset           |           | % of         |    |                   | % of Total | # of        | % of Total |
| Group                                                      | Size            | # of CU's | Total CU's   |    | Total Assets (\$) | Assets     | Members     | Members    |
| 1                                                          | Under \$2M      | 614       | 9.9%         | \$ | 548,310,000       | 0.0%       | 206,736     | 0.2%       |
| 2                                                          | \$2M < \$5M     | 603       | 9.7%         | \$ | 2,104,690,000     | 0.2%       | 464,059     | 0.4%       |
| 3                                                          | \$5M < \$10M    | 684       | 11.0%        | \$ | 5,062,110,000     | 0.4%       | 904,559     | 0.9%       |
| 4                                                          | \$10M < \$20M   | 856       | 13.8%        | \$ | 12,462,480,000    | 1.0%       | 1,868,544   | 1.8%       |
| 5                                                          | \$20M < \$50M   | 1,167     | 18.8%        | \$ | 37,542,470,000    | 3.1%       | 4,763,034   | 4.6%       |
| 6                                                          | \$50M < \$100M  | 757       | 12.2%        | \$ | 54,178,910,000    | 4.5%       | 6,251,346   | 6.0%       |
| 7                                                          | \$100M < \$150M | 364       | 5.9%         | \$ | 44,759,740,000    | 3.7%       | 4,781,280   | 4.6%       |
| 8                                                          | \$150M < \$250M | 354       | <b>5.7</b> % | \$ | 68,447,850,000    | 5.7%       | 7,159,753   | 6.9%       |
| 9                                                          | \$250M < \$350M | 175       | 2.8%         | \$ | 51,853,920,000    | 4.3%       | 5,166,900   | 5.0%       |
| 10                                                         | \$350M < \$450M | 126       | 2.0%         | \$ | 50,392,270,000    | 4.2%       | 4,812,082   | 4.7%       |
| 11                                                         | \$450M < \$650M | 133       | 2.1%         | \$ | 72,070,200,000    | 6.0%       | 6,536,363   | 6.3%       |
| 12                                                         | \$650M < \$850M | 92        | 1.5%         | \$ | 67,734,120,000    | 5.7%       | 6,026,177   | 5.8%       |
| 13                                                         | \$850M < \$1B   | 44        | 0.7%         | \$ | 40,758,450,000    | 3.4%       | 3,398,143   | 3.3%       |
| 14                                                         | \$1B < \$2B     | 149       | 2.4%         | \$ | 199,929,390,000   | 16.7%      | 16,260,549  | 15.7%      |
| 15                                                         | \$2B < \$4B     | 65        | 1.0%         | \$ | 174,147,960,000   | 14.6%      | 13,378,930  | 12.9%      |
| 16                                                         | Over \$4B       | 33        | 0.5%         | \$ | 312,950,010,000   | 26.2%      | 21,450,705  | 20.7%      |
| TOTAL 6                                                    |                 |           | 100.0%       | \$ | 1,194,942,880,000 | 100.0%     | 103,429,160 | 100.0%     |