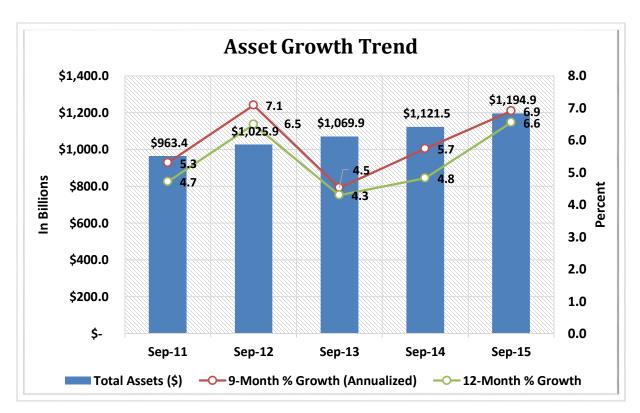

# CREDIT UNION INDUSTRY STATISTICS AND PERFORMANCE TRENDS REPORT 3RD QUARTER 2015

**Data Intelligence and Industry Insights for Credit Union Management** 

600 E Sumac Avenue, Provo, UT 84604

| Asset-Based Peer Group Statistics As of September 30, 2015 |                 |           |              |    |                   |            |             |            |
|------------------------------------------------------------|-----------------|-----------|--------------|----|-------------------|------------|-------------|------------|
| Peer                                                       | Asset           |           | % of         |    |                   | % of Total | # of        | % of Total |
| Group                                                      | Size            | # of CU's | Total CU's   |    | Total Assets (\$) | Assets     | Members     | Members    |
| 1                                                          | Under \$2M      | 614       | 9.9%         | \$ | 548,310,000       | 0.0%       | 206,736     | 0.2%       |
| 2                                                          | \$2M < \$5M     | 603       | 9.7%         | \$ | 2,104,690,000     | 0.2%       | 464,059     | 0.4%       |
| 3                                                          | \$5M < \$10M    | 684       | 11.0%        | \$ | 5,062,110,000     | 0.4%       | 904,559     | 0.9%       |
| 4                                                          | \$10M < \$20M   | 856       | 13.8%        | \$ | 12,462,480,000    | 1.0%       | 1,868,544   | 1.8%       |
| 5                                                          | \$20M < \$50M   | 1,167     | 18.8%        | \$ | 37,542,470,000    | 3.1%       | 4,763,034   | 4.6%       |
| 6                                                          | \$50M < \$100M  | 757       | 12.2%        | \$ | 54,178,910,000    | 4.5%       | 6,251,346   | 6.0%       |
| 7                                                          | \$100M < \$150M | 364       | 5.9%         | \$ | 44,759,740,000    | 3.7%       | 4,781,280   | 4.6%       |
| 8                                                          | \$150M < \$250M | 354       | <b>5.7</b> % | \$ | 68,447,850,000    | 5.7%       | 7,159,753   | 6.9%       |
| 9                                                          | \$250M < \$350M | 175       | 2.8%         | \$ | 51,853,920,000    | 4.3%       | 5,166,900   | 5.0%       |
| 10                                                         | \$350M < \$450M | 126       | 2.0%         | \$ | 50,392,270,000    | 4.2%       | 4,812,082   | 4.7%       |
| 11                                                         | \$450M < \$650M | 133       | 2.1%         | \$ | 72,070,200,000    | 6.0%       | 6,536,363   | 6.3%       |
| 12                                                         | \$650M < \$850M | 92        | 1.5%         | \$ | 67,734,120,000    | 5.7%       | 6,026,177   | 5.8%       |
| 13                                                         | \$850M < \$1B   | 44        | 0.7%         | \$ | 40,758,450,000    | 3.4%       | 3,398,143   | 3.3%       |
| 14                                                         | \$1B < \$2B     | 149       | 2.4%         | \$ | 199,929,390,000   | 16.7%      | 16,260,549  | 15.7%      |
| 15                                                         | \$2B < \$4B     | 65        | 1.0%         | \$ | 174,147,960,000   | 14.6%      | 13,378,930  | 12.9%      |
| 16                                                         | Over \$4B       | 33        | 0.5%         | \$ | 312,950,010,000   | 26.2%      | 21,450,705  | 20.7%      |
| TOTAL 6                                                    |                 |           | 100.0%       | \$ | 1,194,942,880,000 | 100.0%     | 103,429,160 | 100.0%     |