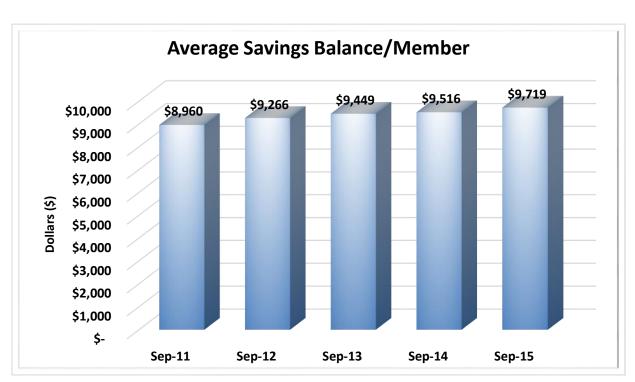

# CREDIT UNION INDUSTRY STATISTICS AND PERFORMANCE TRENDS REPORT 3RD QUARTER 2015

**Data Intelligence and Industry Insights for Credit Union Management** 

600 E Sumac Avenue, Provo, UT 84604

| Asset-Based Peer Group Statistics As of September 30, 2015 |                 |           |              |    |                   |            |             |            |
|------------------------------------------------------------|-----------------|-----------|--------------|----|-------------------|------------|-------------|------------|
| Peer                                                       | Asset           |           | % of         |    |                   | % of Total | # of        | % of Total |
| Group                                                      | Size            | # of CU's | Total CU's   |    | Total Assets (\$) | Assets     | Members     | Members    |
| 1                                                          | Under \$2M      | 614       | 9.9%         | \$ | 548,310,000       | 0.0%       | 206,736     | 0.2%       |
| 2                                                          | \$2M < \$5M     | 603       | 9.7%         | \$ | 2,104,690,000     | 0.2%       | 464,059     | 0.4%       |
| 3                                                          | \$5M < \$10M    | 684       | 11.0%        | \$ | 5,062,110,000     | 0.4%       | 904,559     | 0.9%       |
| 4                                                          | \$10M < \$20M   | 856       | 13.8%        | \$ | 12,462,480,000    | 1.0%       | 1,868,544   | 1.8%       |
| 5                                                          | \$20M < \$50M   | 1,167     | 18.8%        | \$ | 37,542,470,000    | 3.1%       | 4,763,034   | 4.6%       |
| 6                                                          | \$50M < \$100M  | 757       | 12.2%        | \$ | 54,178,910,000    | 4.5%       | 6,251,346   | 6.0%       |
| 7                                                          | \$100M < \$150M | 364       | 5.9%         | \$ | 44,759,740,000    | 3.7%       | 4,781,280   | 4.6%       |
| 8                                                          | \$150M < \$250M | 354       | <b>5.7</b> % | \$ | 68,447,850,000    | 5.7%       | 7,159,753   | 6.9%       |
| 9                                                          | \$250M < \$350M | 175       | 2.8%         | \$ | 51,853,920,000    | 4.3%       | 5,166,900   | 5.0%       |
| 10                                                         | \$350M < \$450M | 126       | 2.0%         | \$ | 50,392,270,000    | 4.2%       | 4,812,082   | 4.7%       |
| 11                                                         | \$450M < \$650M | 133       | 2.1%         | \$ | 72,070,200,000    | 6.0%       | 6,536,363   | 6.3%       |
| 12                                                         | \$650M < \$850M | 92        | 1.5%         | \$ | 67,734,120,000    | 5.7%       | 6,026,177   | 5.8%       |
| 13                                                         | \$850M < \$1B   | 44        | 0.7%         | \$ | 40,758,450,000    | 3.4%       | 3,398,143   | 3.3%       |
| 14                                                         | \$1B < \$2B     | 149       | 2.4%         | \$ | 199,929,390,000   | 16.7%      | 16,260,549  | 15.7%      |
| 15                                                         | \$2B < \$4B     | 65        | 1.0%         | \$ | 174,147,960,000   | 14.6%      | 13,378,930  | 12.9%      |
| 16                                                         | Over \$4B       | 33        | 0.5%         | \$ | 312,950,010,000   | 26.2%      | 21,450,705  | 20.7%      |
| TOTAL 6                                                    |                 |           | 100.0%       | \$ | 1,194,942,880,000 | 100.0%     | 103,429,160 | 100.0%     |