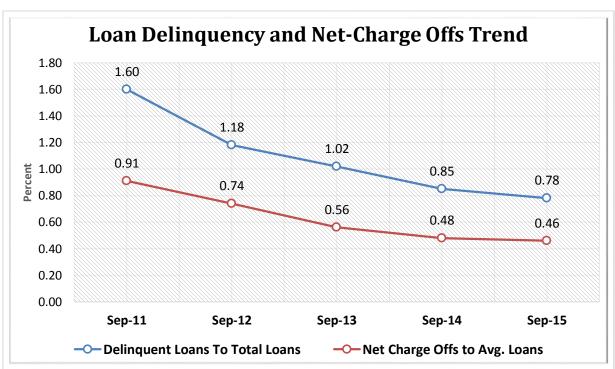

# CREDIT UNION INDUSTRY STATISTICS AND PERFORMANCE TRENDS REPORT 3RD QUARTER 2015

**Data Intelligence and Industry Insights for Credit Union Management** 

600 E Sumac Avenue, Provo, UT 84604

| Asset-Based Peer Group Statistics As of September 30, 2015 |                 |           |              |    |                   |            |             |            |
|------------------------------------------------------------|-----------------|-----------|--------------|----|-------------------|------------|-------------|------------|
| Peer                                                       | Asset           |           | % of         |    |                   | % of Total | # of        | % of Total |
| Group                                                      | Size            | # of CU's | Total CU's   |    | Total Assets (\$) | Assets     | Members     | Members    |
| 1                                                          | Under \$2M      | 614       | 9.9%         | \$ | 548,310,000       | 0.0%       | 206,736     | 0.2%       |
| 2                                                          | \$2M < \$5M     | 603       | 9.7%         | \$ | 2,104,690,000     | 0.2%       | 464,059     | 0.4%       |
| 3                                                          | \$5M < \$10M    | 684       | 11.0%        | \$ | 5,062,110,000     | 0.4%       | 904,559     | 0.9%       |
| 4                                                          | \$10M < \$20M   | 856       | 13.8%        | \$ | 12,462,480,000    | 1.0%       | 1,868,544   | 1.8%       |
| 5                                                          | \$20M < \$50M   | 1,167     | 18.8%        | \$ | 37,542,470,000    | 3.1%       | 4,763,034   | 4.6%       |
| 6                                                          | \$50M < \$100M  | 757       | 12.2%        | \$ | 54,178,910,000    | 4.5%       | 6,251,346   | 6.0%       |
| 7                                                          | \$100M < \$150M | 364       | 5.9%         | \$ | 44,759,740,000    | 3.7%       | 4,781,280   | 4.6%       |
| 8                                                          | \$150M < \$250M | 354       | <b>5.7</b> % | \$ | 68,447,850,000    | 5.7%       | 7,159,753   | 6.9%       |
| 9                                                          | \$250M < \$350M | 175       | 2.8%         | \$ | 51,853,920,000    | 4.3%       | 5,166,900   | 5.0%       |
| 10                                                         | \$350M < \$450M | 126       | 2.0%         | \$ | 50,392,270,000    | 4.2%       | 4,812,082   | 4.7%       |
| 11                                                         | \$450M < \$650M | 133       | 2.1%         | \$ | 72,070,200,000    | 6.0%       | 6,536,363   | 6.3%       |
| 12                                                         | \$650M < \$850M | 92        | 1.5%         | \$ | 67,734,120,000    | 5.7%       | 6,026,177   | 5.8%       |
| 13                                                         | \$850M < \$1B   | 44        | 0.7%         | \$ | 40,758,450,000    | 3.4%       | 3,398,143   | 3.3%       |
| 14                                                         | \$1B < \$2B     | 149       | 2.4%         | \$ | 199,929,390,000   | 16.7%      | 16,260,549  | 15.7%      |
| 15                                                         | \$2B < \$4B     | 65        | 1.0%         | \$ | 174,147,960,000   | 14.6%      | 13,378,930  | 12.9%      |
| 16                                                         | Over \$4B       | 33        | 0.5%         | \$ | 312,950,010,000   | 26.2%      | 21,450,705  | 20.7%      |
| TOTAL 6                                                    |                 |           | 100.0%       | \$ | 1,194,942,880,000 | 100.0%     | 103,429,160 | 100.0%     |