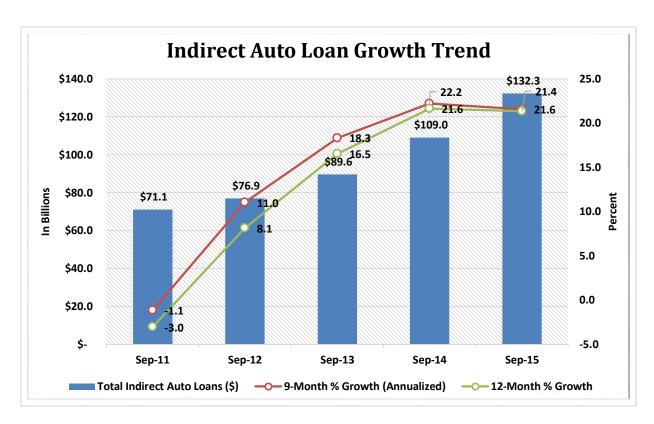

# CREDIT UNION INDUSTRY STATISTICS AND PERFORMANCE TRENDS REPORT 3RD QUARTER 2015

**Data Intelligence and Industry Insights for Credit Union Management** 

600 E Sumac Avenue, Provo, UT 84604

| Asset-Based Peer Group Statistics As of September 30, 2015 |                 |           |              |    |                   |            |             |            |
|------------------------------------------------------------|-----------------|-----------|--------------|----|-------------------|------------|-------------|------------|
| Peer                                                       | Asset           |           | % of         |    |                   | % of Total | # of        | % of Total |
| Group                                                      | Size            | # of CU's | Total CU's   |    | Total Assets (\$) | Assets     | Members     | Members    |
| 1                                                          | Under \$2M      | 614       | 9.9%         | \$ | 548,310,000       | 0.0%       | 206,736     | 0.2%       |
| 2                                                          | \$2M < \$5M     | 603       | 9.7%         | \$ | 2,104,690,000     | 0.2%       | 464,059     | 0.4%       |
| 3                                                          | \$5M < \$10M    | 684       | 11.0%        | \$ | 5,062,110,000     | 0.4%       | 904,559     | 0.9%       |
| 4                                                          | \$10M < \$20M   | 856       | 13.8%        | \$ | 12,462,480,000    | 1.0%       | 1,868,544   | 1.8%       |
| 5                                                          | \$20M < \$50M   | 1,167     | 18.8%        | \$ | 37,542,470,000    | 3.1%       | 4,763,034   | 4.6%       |
| 6                                                          | \$50M < \$100M  | 757       | 12.2%        | \$ | 54,178,910,000    | 4.5%       | 6,251,346   | 6.0%       |
| 7                                                          | \$100M < \$150M | 364       | 5.9%         | \$ | 44,759,740,000    | 3.7%       | 4,781,280   | 4.6%       |
| 8                                                          | \$150M < \$250M | 354       | <b>5.7</b> % | \$ | 68,447,850,000    | 5.7%       | 7,159,753   | 6.9%       |
| 9                                                          | \$250M < \$350M | 175       | 2.8%         | \$ | 51,853,920,000    | 4.3%       | 5,166,900   | 5.0%       |
| 10                                                         | \$350M < \$450M | 126       | 2.0%         | \$ | 50,392,270,000    | 4.2%       | 4,812,082   | 4.7%       |
| 11                                                         | \$450M < \$650M | 133       | 2.1%         | \$ | 72,070,200,000    | 6.0%       | 6,536,363   | 6.3%       |
| 12                                                         | \$650M < \$850M | 92        | 1.5%         | \$ | 67,734,120,000    | 5.7%       | 6,026,177   | 5.8%       |
| 13                                                         | \$850M < \$1B   | 44        | 0.7%         | \$ | 40,758,450,000    | 3.4%       | 3,398,143   | 3.3%       |
| 14                                                         | \$1B < \$2B     | 149       | 2.4%         | \$ | 199,929,390,000   | 16.7%      | 16,260,549  | 15.7%      |
| 15                                                         | \$2B < \$4B     | 65        | 1.0%         | \$ | 174,147,960,000   | 14.6%      | 13,378,930  | 12.9%      |
| 16                                                         | Over \$4B       | 33        | 0.5%         | \$ | 312,950,010,000   | 26.2%      | 21,450,705  | 20.7%      |
| TOTAL 6                                                    |                 |           | 100.0%       | \$ | 1,194,942,880,000 | 100.0%     | 103,429,160 | 100.0%     |