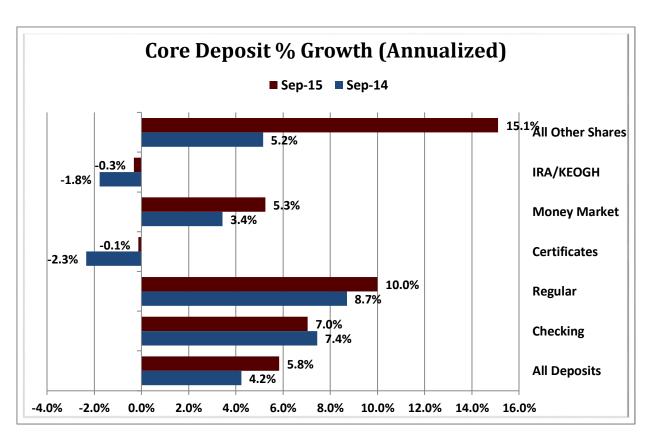

40,758,450,000    | 3.4%       | 3,398,143   | 3.3%       |
| 14                                                         | \$1B < \$2B     | 149       | 2.4%         | \$ | 199,929,390,000   | 16.7%      | 16,260,549  | 15.7%      |
| 15                                                         | \$2B < \$4B     | 65        | 1.0%         | \$ | 174,147,960,000   | 14.6%      | 13,378,930  | 12.9%      |
| 16                                                         | Over \$4B       | 33        | 0.5%         | \$ | 312,950,010,000   | 26.2%      | 21,450,705  | 20.7%      |
| TOTAL 6                                                    |                 |           | 100.0%       | \$ | 1,194,942,880,000 | 100.0%     | 103,429,160 | 100.0%     |