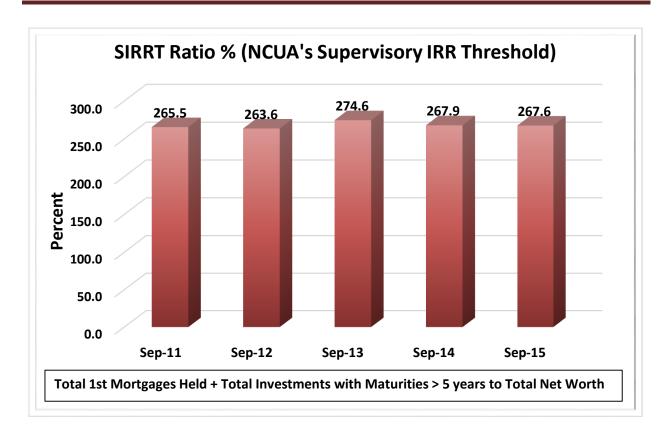

| 3,398,143   | 3.3%       |
| 14                                                         | \$1B < \$2B     | 149       | 2.4%         | \$ | 199,929,390,000   | 16.7%      | 16,260,549  | 15.7%      |
| 15                                                         | \$2B < \$4B     | 65        | 1.0%         | \$ | 174,147,960,000   | 14.6%      | 13,378,930  | 12.9%      |
| 16                                                         | Over \$4B       | 33        | 0.5%         | \$ | 312,950,010,000   | 26.2%      | 21,450,705  | 20.7%      |
| TOTAL 6                                                    |                 |           | 100.0%       | \$ | 1,194,942,880,000 | 100.0%     | 103,429,160 | 100.0%     |