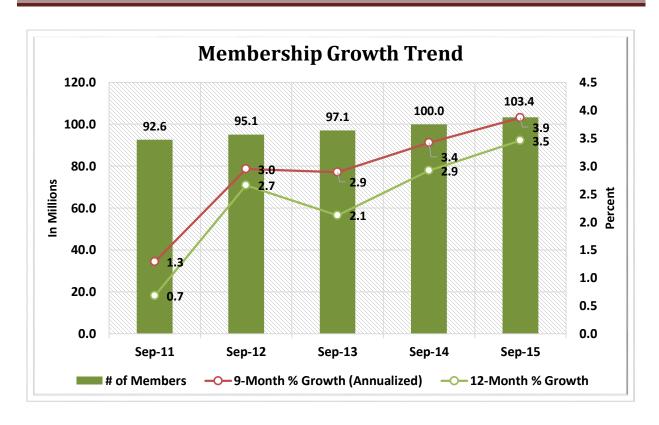

# CREDIT UNION INDUSTRY STATISTICS AND PERFORMANCE TRENDS REPORT 3RD QUARTER 2015

**Data Intelligence and Industry Insights for Credit Union Management** 

600 E Sumac Avenue, Provo, UT 84604

| Asset-Based Peer Group Statistics As of September 30, 2015 |                 |           |              |    |                   |            |             |            |
|------------------------------------------------------------|-----------------|-----------|--------------|----|-------------------|------------|-------------|------------|
| Peer                                                       | Asset           |           | % of         |    |                   | % of Total | # of        | % of Total |
| Group                                                      | Size            | # of CU's | Total CU's   |    | Total Assets (\$) | Assets     | Members     | Members    |
| 1                                                          | Under \$2M      | 614       | 9.9%         | \$ | 548,310,000       | 0.0%       | 206,736     | 0.2%       |
| 2                                                          | \$2M < \$5M     | 603       | 9.7%         | \$ | 2,104,690,000     | 0.2%       | 464,059     | 0.4%       |
| 3                                                          | \$5M < \$10M    | 684       | 11.0%        | \$ | 5,062,110,000     | 0.4%       | 904,559     | 0.9%       |
| 4                                                          | \$10M < \$20M   | 856       | 13.8%        | \$ | 12,462,480,000    | 1.0%       | 1,868,544   | 1.8%       |
| 5                                                          | \$20M < \$50M   | 1,167     | 18.8%        | \$ | 37,542,470,000    | 3.1%       | 4,763,034   | 4.6%       |
| 6                                                          | \$50M < \$100M  | 757       | 12.2%        | \$ | 54,178,910,000    | 4.5%       | 6,251,346   | 6.0%       |
| 7                                                          | \$100M < \$150M | 364       | 5.9%         | \$ | 44,759,740,000    | 3.7%       | 4,781,280   | 4.6%       |
| 8                                                          | \$150M < \$250M | 354       | <b>5.7</b> % | \$ | 68,447,850,000    | 5.7%       | 7,159,753   | 6.9%       |
| 9                                                          | \$250M < \$350M | 175       | 2.8%         | \$ | 51,853,920,000    | 4.3%       | 5,166,900   | 5.0%       |
| 10                                                         | \$350M < \$450M | 126       | 2.0%         | \$ | 50,392,270,000    | 4.2%       | 4,812,082   | 4.7%       |
| 11                                                         | \$450M < \$650M | 133       | 2.1%         | \$ | 72,070,200,000    | 6.0%       | 6,536,363   | 6.3%       |
| 12                                                         | \$650M < \$850M | 92        | 1.5%         | \$ | 67,734,120,000    | 5.7%       | 6,026,177   | 5.8%       |
| 13                                                         | \$850M < \$1B   | 44        | 0.7%         | \$ | 40,758,450,000    | 3.4%       | 3,398,143   | 3.3%       |
| 14                                                         | \$1B < \$2B     | 149       | 2.4%         | \$ | 199,929,390,000   | 16.7%      | 16,260,549  | 15.7%      |
| 15                                                         | \$2B < \$4B     | 65        | 1.0%         | \$ | 174,147,960,000   | 14.6%      | 13,378,930  | 12.9%      |
| 16                                                         | Over \$4B       | 33        | 0.5%         | \$ | 312,950,010,000   | 26.2%      | 21,450,705  | 20.7%      |
| TOTAL 6                                                    |                 |           | 100.0%       | \$ | 1,194,942,880,000 | 100.0%     | 103,429,160 | 100.0%     |