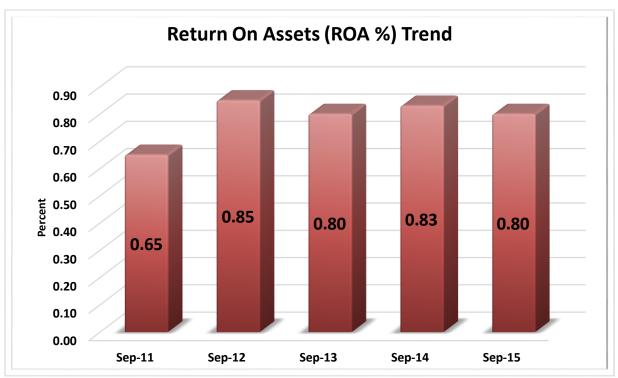

\$1B   | 44        | 0.7%         | \$ | 40,758,450,000    | 3.4%       | 3,398,143   | 3.3%       |
| 14                                                         | \$1B < \$2B     | 149       | 2.4%         | \$ | 199,929,390,000   | 16.7%      | 16,260,549  | 15.7%      |
| 15                                                         | \$2B < \$4B     | 65        | 1.0%         | \$ | 174,147,960,000   | 14.6%      | 13,378,930  | 12.9%      |
| 16                                                         | Over \$4B       | 33        | 0.5%         | \$ | 312,950,010,000   | 26.2%      | 21,450,705  | 20.7%      |
| TOTAL 6                                                    |                 |           | 100.0%       | \$ | 1,194,942,880,000 | 100.0%     | 103,429,160 | 100.0%     |