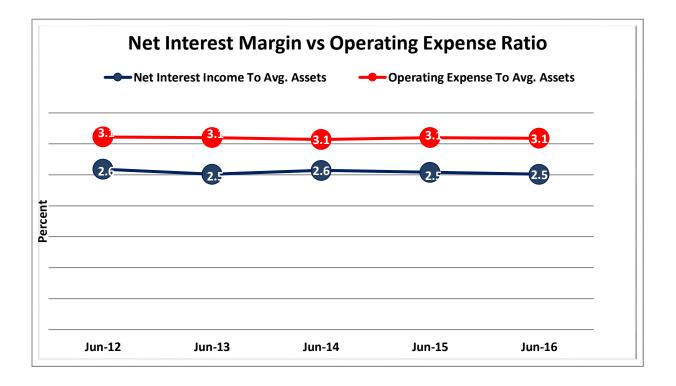

#### Data Intelligence and Industry Insights for Credit Union Management

600 E Sumac Avenue, Provo, UT 84604

| Asset-Based Peer Group Statistics As of June 30, 2016 |                 |           |                    |    |                   |                      |                 |                       |
|-------------------------------------------------------|-----------------|-----------|--------------------|----|-------------------|----------------------|-----------------|-----------------------|
| Peer<br>Group                                         | Asset<br>Size   | # of CU's | % of<br>Total CU's |    | Total Assets (\$) | % of Total<br>Assets | # of<br>Members | % of Total<br>Members |
| 1                                                     | Under \$2M      | 552       | 9.2%               | \$ | 488,720,000       | 0.0%                 | 176,341         | 0.2%                  |
| 2                                                     | \$2M < \$5M     | 546       | 9.1%               | \$ | 1,889,910,000     | 0.1%                 | 413,179         | 0.4%                  |
| 3                                                     | \$5M < \$10M    | 660       | 11.0%              | \$ | 4,866,360,000     | 0.4%                 | 849,413         | 0.8%                  |
| 4                                                     | \$10M < \$20M   | 813       | 13.5%              | \$ | 11,813,610,000    | 0.9%                 | 1,706,529       | 1.6%                  |
| 5                                                     | \$20M < \$50M   | 1,124     | 18.7%              | \$ | 36,331,610,000    | 2.9%                 | 4,424,703       | 4.2%                  |
| 6                                                     | \$50M < \$100M  | 741       | 12.3%              | \$ | 52,845,800,000    | 4.2%                 | 5,938,204       | 5.6%                  |
| 7                                                     | \$100M < \$150M | 368       | 6.1%               | \$ | 44,984,560,000    | 3.5%                 | 4,653,929       | 4.4%                  |
| 8                                                     | \$150M < \$250M | 365       | 6.1%               | \$ | 71,049,200,000    | 5.6%                 | 7,169,713       | 6.8%                  |
| 9                                                     | \$250M < \$350M | 173       | 2.9%               | \$ | 51,466,730,000    | 4.1%                 | 4,997,470       | 4.7%                  |
| 10                                                    | \$350M < \$450M | 122       | 2.0%               | \$ | 48,875,750,000    | 3.8%                 | 4,696,158       | 4.4%                  |
| 11                                                    | \$450M < \$650M | 145       | 2.4%               | \$ | 78,457,030,000    | 6.2%                 | 6,616,047       | 6.2%                  |
| 12                                                    | \$650M < \$850M | 91        | 1.5%               | \$ | 67,966,950,000    | 5.4%                 | 6,139,431       | 5.8%                  |
| 13                                                    | \$850M < \$1B   | 43        | 0.7%               | \$ | 39,255,360,000    | 3.1%                 | 3,069,101       | 2.9%                  |
| 14                                                    | \$1B < \$2B     | 163       | 2.7%               | \$ | 221,254,910,000   | 17.4%                | 17,430,578      | 16.4%                 |
| 15                                                    | \$2B < \$4B     | 68        | 1.1%               | \$ | 184,185,480,000   | 14.5%                | 14,018,190      | 13.2%                 |
| 16                                                    | Over \$4B       | 37        | 0.6%               | \$ | 354,591,470,000   | 27.9%                | 23,852,870      | 22.5%                 |
| TOTAL                                                 |                 | 6,011     | 100.0%             | \$ | 1,270,323,450,000 | 100.0%               | 106,151,856     | 100.0%                |