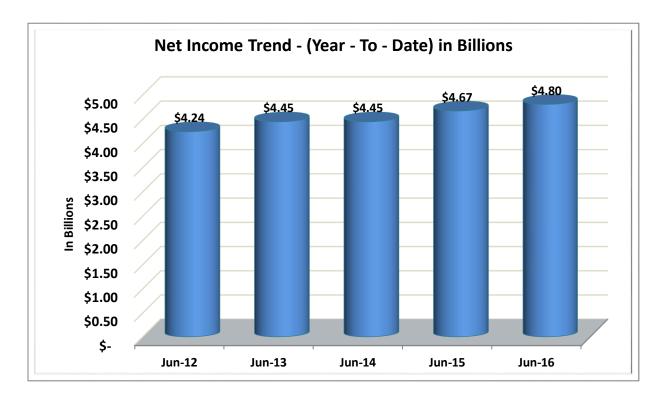

#### Data Intelligence and Industry Insights for Credit Union Management

600 E Sumac Avenue, Provo, UT 84604

| Asset-Based Peer Group Statistics As of June 30, 2016 |                 |           |                    |    |                   |                      |                 |                       |
|-------------------------------------------------------|-----------------|-----------|--------------------|----|-------------------|----------------------|-----------------|-----------------------|
| Peer<br>Group                                         | Asset<br>Size   | # of CU's | % of<br>Total CU's |    | Total Assets (\$) | % of Total<br>Assets | # of<br>Members | % of Total<br>Members |
| 1                                                     | Under \$2M      | 552       | 9.2%               | \$ | 488,720,000       | 0.0%                 | 176,341         | 0.2%                  |
| 2                                                     | \$2M < \$5M     | 546       | 9.1%               | \$ | 1,889,910,000     | 0.1%                 | 413,179         | 0.4%                  |
| 3                                                     | \$5M < \$10M    | 660       | 11.0%              | \$ | 4,866,360,000     | 0.4%                 | 849,413         | 0.8%                  |
| 4                                                     | \$10M < \$20M   | 813       | 13.5%              | \$ | 11,813,610,000    | 0.9%                 | 1,706,529       | 1.6%                  |
| 5                                                     | \$20M < \$50M   | 1,124     | 18.7%              | \$ | 36,331,610,000    | 2.9%                 | 4,424,703       | 4.2%                  |
| 6                                                     | \$50M < \$100M  | 741       | 12.3%              | \$ | 52,845,800,000    | 4.2%                 | 5,938,204       | 5.6%                  |
| 7                                                     | \$100M < \$150M | 368       | 6.1%               | \$ | 44,984,560,000    | 3.5%                 | 4,653,929       | 4.4%                  |
| 8                                                     | \$150M < \$250M | 365       | 6.1%               | \$ | 71,049,200,000    | 5.6%                 | 7,169,713       | 6.8%                  |
| 9                                                     | \$250M < \$350M | 173       | 2.9%               | \$ | 51,466,730,000    | 4.1%                 | 4,997,470       | 4.7%                  |
| 10                                                    | \$350M < \$450M | 122       | 2.0%               | \$ | 48,875,750,000    | 3.8%                 | 4,696,158       | 4.4%                  |
| 11                                                    | \$450M < \$650M | 145       | 2.4%               | \$ | 78,457,030,000    | 6.2%                 | 6,616,047       | 6.2%                  |
| 12                                                    | \$650M < \$850M | 91        | 1.5%               | \$ | 67,966,950,000    | 5.4%                 | 6,139,431       | 5.8%                  |
| 13                                                    | \$850M < \$1B   | 43        | 0.7%               | \$ | 39,255,360,000    | 3.1%                 | 3,069,101       | 2.9%                  |
| 14                                                    | \$1B < \$2B     | 163       | 2.7%               | \$ | 221,254,910,000   | 17.4%                | 17,430,578      | 16.4%                 |
| 15                                                    | \$2B < \$4B     | 68        | 1.1%               | \$ | 184,185,480,000   | 14.5%                | 14,018,190      | 13.2%                 |
| 16                                                    | Over \$4B       | 37        | 0.6%               | \$ | 354,591,470,000   | 27.9%                | 23,852,870      | 22.5%                 |
| TOTAL                                                 |                 | 6,011     | 100.0%             | \$ | 1,270,323,450,000 | 100.0%               | 106,151,856     | 100.0%                |