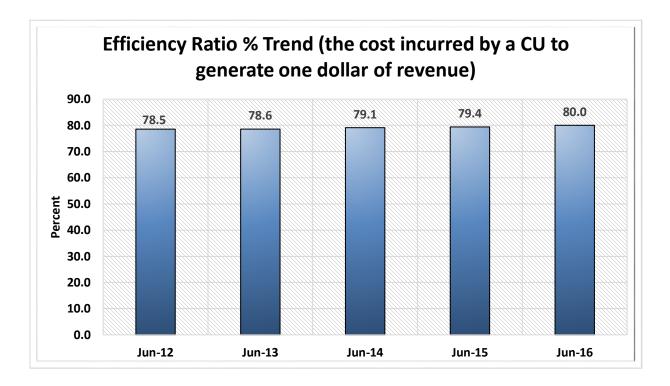

#### Data Intelligence and Industry Insights for Credit Union Management

600 E Sumac Avenue, Provo, UT 84604

| Asset-Based Peer Group Statistics As of June 30, 2016 |                 |           |                    |    |                   |                      |                 |                       |
|-------------------------------------------------------|-----------------|-----------|--------------------|----|-------------------|----------------------|-----------------|-----------------------|
| Peer<br>Group                                         | Asset<br>Size   | # of CU's | % of<br>Total CU's |    | Total Assets (\$) | % of Total<br>Assets | # of<br>Members | % of Total<br>Members |
| 1                                                     | Under \$2M      | 552       | 9.2%               | \$ | 488,720,000       | 0.0%                 | 176,341         | 0.2%                  |
| 2                                                     | \$2M < \$5M     | 546       | 9.1%               | \$ | 1,889,910,000     | 0.1%                 | 413,179         | 0.4%                  |
| 3                                                     | \$5M < \$10M    | 660       | 11.0%              | \$ | 4,866,360,000     | 0.4%                 | 849,413         | 0.8%                  |
| 4                                                     | \$10M < \$20M   | 813       | 13.5%              | \$ | 11,813,610,000    | 0.9%                 | 1,706,529       | 1.6%                  |
| 5                                                     | \$20M < \$50M   | 1,124     | 18.7%              | \$ | 36,331,610,000    | 2.9%                 | 4,424,703       | 4.2%                  |
| 6                                                     | \$50M < \$100M  | 741       | 12.3%              | \$ | 52,845,800,000    | 4.2%                 | 5,938,204       | 5.6%                  |
| 7                                                     | \$100M < \$150M | 368       | 6.1%               | \$ | 44,984,560,000    | 3.5%                 | 4,653,929       | 4.4%                  |
| 8                                                     | \$150M < \$250M | 365       | 6.1%               | \$ | 71,049,200,000    | 5.6%                 | 7,169,713       | 6.8%                  |
| 9                                                     | \$250M < \$350M | 173       | 2.9%               | \$ | 51,466,730,000    | 4.1%                 | 4,997,470       | 4.7%                  |
| 10                                                    | \$350M < \$450M | 122       | 2.0%               | \$ | 48,875,750,000    | 3.8%                 | 4,696,158       | 4.4%                  |
| 11                                                    | \$450M < \$650M | 145       | 2.4%               | \$ | 78,457,030,000    | 6.2%                 | 6,616,047       | 6.2%                  |
| 12                                                    | \$650M < \$850M | 91        | 1.5%               | \$ | 67,966,950,000    | 5.4%                 | 6,139,431       | 5.8%                  |
| 13                                                    | \$850M < \$1B   | 43        | 0.7%               | \$ | 39,255,360,000    | 3.1%                 | 3,069,101       | 2.9%                  |
| 14                                                    | \$1B < \$2B     | 163       | 2.7%               | \$ | 221,254,910,000   | 17.4%                | 17,430,578      | 16.4%                 |
| 15                                                    | \$2B < \$4B     | 68        | 1.1%               | \$ | 184,185,480,000   | 14.5%                | 14,018,190      | 13.2%                 |
| 16                                                    | Over \$4B       | 37        | 0.6%               | \$ | 354,591,470,000   | 27.9%                | 23,852,870      | 22.5%                 |
| TOTAL                                                 |                 | 6,011     | 100.0%             | \$ | 1,270,323,450,000 | 100.0%               | 106,151,856     | 100.0%                |