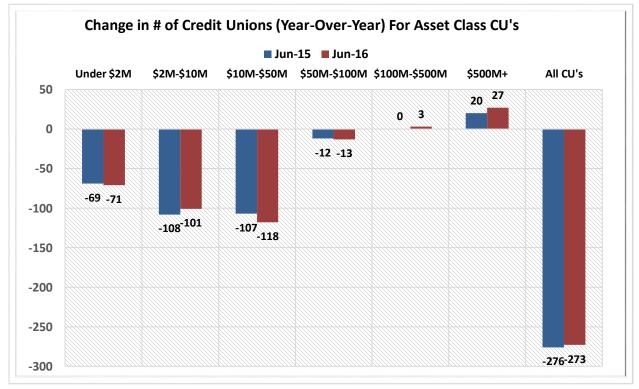

#### Data Intelligence and Industry Insights for Credit Union Management

600 E Sumac Avenue, Provo, UT 84604

| Asset-Based Peer Group Statistics As of June 30, 2016 |                 |           |                    |    |                   |                      |                 |                       |
|-------------------------------------------------------|-----------------|-----------|--------------------|----|-------------------|----------------------|-----------------|-----------------------|
| Peer<br>Group                                         | Asset<br>Size   | # of CU's | % of<br>Total CU's |    | Total Assets (\$) | % of Total<br>Assets | # of<br>Members | % of Total<br>Members |
| 1                                                     | Under \$2M      | 552       | 9.2%               | \$ | 488,720,000       | 0.0%                 | 176,341         | 0.2%                  |
| 2                                                     | \$2M < \$5M     | 546       | 9.1%               | \$ | 1,889,910,000     | 0.1%                 | 413,179         | 0.4%                  |
| 3                                                     | \$5M < \$10M    | 660       | 11.0%              | \$ | 4,866,360,000     | 0.4%                 | 849,413         | 0.8%                  |
| 4                                                     | \$10M < \$20M   | 813       | 13.5%              | \$ | 11,813,610,000    | 0.9%                 | 1,706,529       | 1.6%                  |
| 5                                                     | \$20M < \$50M   | 1,124     | 18.7%              | \$ | 36,331,610,000    | 2.9%                 | 4,424,703       | 4.2%                  |
| 6                                                     | \$50M < \$100M  | 741       | 12.3%              | \$ | 52,845,800,000    | 4.2%                 | 5,938,204       | 5.6%                  |
| 7                                                     | \$100M < \$150M | 368       | 6.1%               | \$ | 44,984,560,000    | 3.5%                 | 4,653,929       | 4.4%                  |
| 8                                                     | \$150M < \$250M | 365       | 6.1%               | \$ | 71,049,200,000    | 5.6%                 | 7,169,713       | 6.8%                  |
| 9                                                     | \$250M < \$350M | 173       | 2.9%               | \$ | 51,466,730,000    | 4.1%                 | 4,997,470       | 4.7%                  |
| 10                                                    | \$350M < \$450M | 122       | 2.0%               | \$ | 48,875,750,000    | 3.8%                 | 4,696,158       | 4.4%                  |
| 11                                                    | \$450M < \$650M | 145       | 2.4%               | \$ | 78,457,030,000    | 6.2%                 | 6,616,047       | 6.2%                  |
| 12                                                    | \$650M < \$850M | 91        | 1.5%               | \$ | 67,966,950,000    | 5.4%                 | 6,139,431       | 5.8%                  |
| 13                                                    | \$850M < \$1B   | 43        | 0.7%               | \$ | 39,255,360,000    | 3.1%                 | 3,069,101       | 2.9%                  |
| 14                                                    | \$1B < \$2B     | 163       | 2.7%               | \$ | 221,254,910,000   | 17.4%                | 17,430,578      | 16.4%                 |
| 15                                                    | \$2B < \$4B     | 68        | 1.1%               | \$ | 184,185,480,000   | 14.5%                | 14,018,190      | 13.2%                 |
| 16                                                    | Over \$4B       | 37        | 0.6%               | \$ | 354,591,470,000   | 27.9%                | 23,852,870      | 22.5%                 |
| TOTAL                                                 |                 | 6,011     | 100.0%             | \$ | 1,270,323,450,000 | 100.0%               | 106,151,856     | 100.0%                |