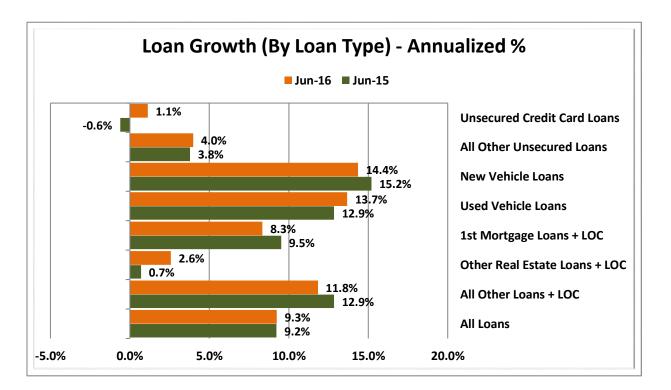

| \$1B < \$2B     | 163       | 2.7%               | \$ | 221,254,910,000   | 17.4%                | 17,430,578      | 16.4%                 |
| 15                                                    | \$2B < \$4B     | 68        | 1.1%               | \$ | 184,185,480,000   | 14.5%                | 14,018,190      | 13.2%                 |
| 16                                                    | Over \$4B       | 37        | 0.6%               | \$ | 354,591,470,000   | 27.9%                | 23,852,870      | 22.5%                 |
| TOTAL                                                 |                 | 6,011     | 100.0%             | \$ | 1,270,323,450,000 | 100.0%               | 106,151,856     | 100.0%                |