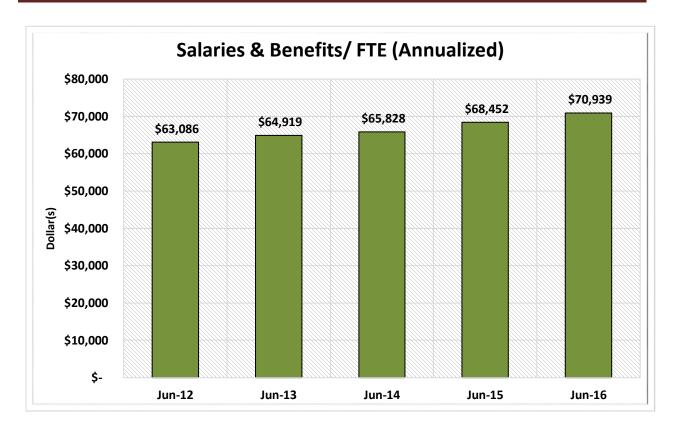

#### Data Intelligence and Industry Insights for Credit Union Management

600 E Sumac Avenue, Provo, UT 84604

| Asset-Based Peer Group Statistics As of June 30, 2016 |                 |           |                    |    |                   |                      |                 |                       |
|-------------------------------------------------------|-----------------|-----------|--------------------|----|-------------------|----------------------|-----------------|-----------------------|
| Peer<br>Group                                         | Asset<br>Size   | # of CU's | % of<br>Total CU's |    | Total Assets (\$) | % of Total<br>Assets | # of<br>Members | % of Total<br>Members |
| 1                                                     | Under \$2M      | 552       | 9.2%               | \$ | 488,720,000       | 0.0%                 | 176,341         | 0.2%                  |
| 2                                                     | \$2M < \$5M     | 546       | 9.1%               | \$ | 1,889,910,000     | 0.1%                 | 413,179         | 0.4%                  |
| 3                                                     | \$5M < \$10M    | 660       | 11.0%              | \$ | 4,866,360,000     | 0.4%                 | 849,413         | 0.8%                  |
| 4                                                     | \$10M < \$20M   | 813       | 13.5%              | \$ | 11,813,610,000    | 0.9%                 | 1,706,529       | 1.6%                  |
| 5                                                     | \$20M < \$50M   | 1,124     | 18.7%              | \$ | 36,331,610,000    | 2.9%                 | 4,424,703       | 4.2%                  |
| 6                                                     | \$50M < \$100M  | 741       | 12.3%              | \$ | 52,845,800,000    | 4.2%                 | 5,938,204       | 5.6%                  |
| 7                                                     | \$100M < \$150M | 368       | 6.1%               | \$ | 44,984,560,000    | 3.5%                 | 4,653,929       | 4.4%                  |
| 8                                                     | \$150M < \$250M | 365       | 6.1%               | \$ | 71,049,200,000    | 5.6%                 | 7,169,713       | 6.8%                  |
| 9                                                     | \$250M < \$350M | 173       | 2.9%               | \$ | 51,466,730,000    | 4.1%                 | 4,997,470       | 4.7%                  |
| 10                                                    | \$350M < \$450M | 122       | 2.0%               | \$ | 48,875,750,000    | 3.8%                 | 4,696,158       | 4.4%                  |
| 11                                                    | \$450M < \$650M | 145       | 2.4%               | \$ | 78,457,030,000    | 6.2%                 | 6,616,047       | 6.2%                  |
| 12                                                    | \$650M < \$850M | 91        | 1.5%               | \$ | 67,966,950,000    | 5.4%                 | 6,139,431       | 5.8%                  |
| 13                                                    | \$850M < \$1B   | 43        | 0.7%               | \$ | 39,255,360,000    | 3.1%                 | 3,069,101       | 2.9%                  |
| 14                                                    | \$1B < \$2B     | 163       | 2.7%               | \$ | 221,254,910,000   | 17.4%                | 17,430,578      | 16.4%                 |
| 15                                                    | \$2B < \$4B     | 68        | 1.1%               | \$ | 184,185,480,000   | 14.5%                | 14,018,190      | 13.2%                 |
| 16                                                    | Over \$4B       | 37        | 0.6%               | \$ | 354,591,470,000   | 27.9%                | 23,852,870      | 22.5%                 |
| TOTAL                                                 |                 | 6,011     | 100.0%             | \$ | 1,270,323,450,000 | 100.0%               | 106,151,856     | 100.0%                |