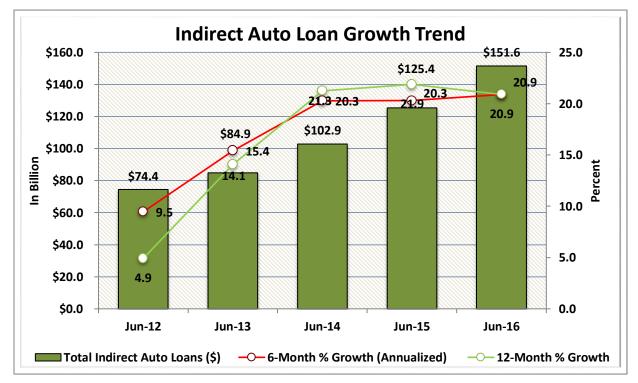

| \$1B < \$2B     | 163       | 2.7%               | \$ | 221,254,910,000   | 17.4%                | 17,430,578      | 16.4%                 |
| 15                                                    | \$2B < \$4B     | 68        | 1.1%               | \$ | 184,185,480,000   | 14.5%                | 14,018,190      | 13.2%                 |
| 16                                                    | Over \$4B       | 37        | 0.6%               | \$ | 354,591,470,000   | 27.9%                | 23,852,870      | 22.5%                 |
| TOTAL                                                 |                 | 6,011     | 100.0%             | \$ | 1,270,323,450,000 | 100.0%               | 106,151,856     | 100.0%                |