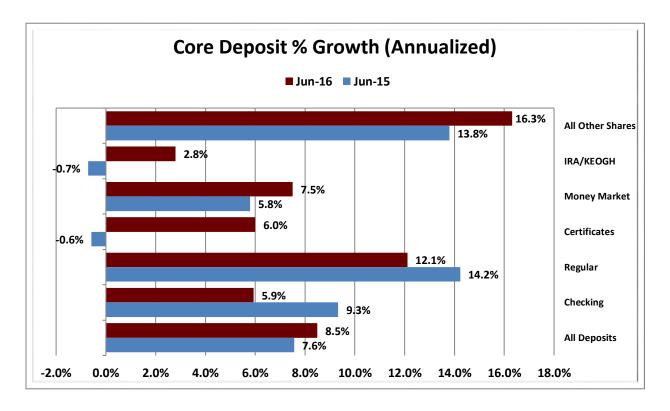

#### Data Intelligence and Industry Insights for Credit Union Management

600 E Sumac Avenue, Provo, UT 84604

| Asset-Based Peer Group Statistics As of June 30, 2016 |                 |           |                    |    |                   |                      |                 |                       |
|-------------------------------------------------------|-----------------|-----------|--------------------|----|-------------------|----------------------|-----------------|-----------------------|
| Peer<br>Group                                         | Asset<br>Size   | # of CU's | % of<br>Total CU's |    | Total Assets (\$) | % of Total<br>Assets | # of<br>Members | % of Total<br>Members |
| 1                                                     | Under \$2M      | 552       | 9.2%               | \$ | 488,720,000       | 0.0%                 | 176,341         | 0.2%                  |
| 2                                                     | \$2M < \$5M     | 546       | 9.1%               | \$ | 1,889,910,000     | 0.1%                 | 413,179         | 0.4%                  |
| 3                                                     | \$5M < \$10M    | 660       | 11.0%              | \$ | 4,866,360,000     | 0.4%                 | 849,413         | 0.8%                  |
| 4                                                     | \$10M < \$20M   | 813       | 13.5%              | \$ | 11,813,610,000    | 0.9%                 | 1,706,529       | 1.6%                  |
| 5                                                     | \$20M < \$50M   | 1,124     | 18.7%              | \$ | 36,331,610,000    | 2.9%                 | 4,424,703       | 4.2%                  |
| 6                                                     | \$50M < \$100M  | 741       | 12.3%              | \$ | 52,845,800,000    | 4.2%                 | 5,938,204       | 5.6%                  |
| 7                                                     | \$100M < \$150M | 368       | 6.1%               | \$ | 44,984,560,000    | 3.5%                 | 4,653,929       | 4.4%                  |
| 8                                                     | \$150M < \$250M | 365       | 6.1%               | \$ | 71,049,200,000    | 5.6%                 | 7,169,713       | 6.8%                  |
| 9                                                     | \$250M < \$350M | 173       | 2.9%               | \$ | 51,466,730,000    | 4.1%                 | 4,997,470       | 4.7%                  |
| 10                                                    | \$350M < \$450M | 122       | 2.0%               | \$ | 48,875,750,000    | 3.8%                 | 4,696,158       | 4.4%                  |
| 11                                                    | \$450M < \$650M | 145       | 2.4%               | \$ | 78,457,030,000    | 6.2%                 | 6,616,047       | 6.2%                  |
| 12                                                    | \$650M < \$850M | 91        | 1.5%               | \$ | 67,966,950,000    | 5.4%                 | 6,139,431       | 5.8%                  |
| 13                                                    | \$850M < \$1B   | 43        | 0.7%               | \$ | 39,255,360,000    | 3.1%                 | 3,069,101       | 2.9%                  |
| 14                                                    | \$1B < \$2B     | 163       | 2.7%               | \$ | 221,254,910,000   | 17.4%                | 17,430,578      | 16.4%                 |
| 15                                                    | \$2B < \$4B     | 68        | 1.1%               | \$ | 184,185,480,000   | 14.5%                | 14,018,190      | 13.2%                 |
| 16                                                    | Over \$4B       | 37        | 0.6%               | \$ | 354,591,470,000   | 27.9%                | 23,852,870      | 22.5%                 |
| TOTAL                                                 |                 | 6,011     | 100.0%             | \$ | 1,270,323,450,000 | 100.0%               | 106,151,856     | 100.0%                |