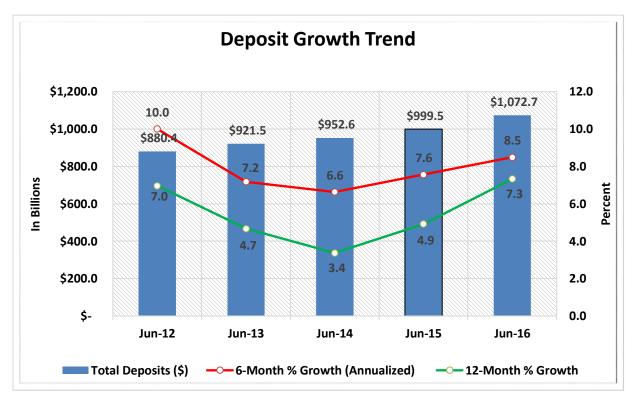

#### Data Intelligence and Industry Insights for Credit Union Management

600 E Sumac Avenue, Provo, UT 84604

| Asset-Based Peer Group Statistics As of June 30, 2016 |                 |           |                    |    |                   |                      |                 |                       |
|-------------------------------------------------------|-----------------|-----------|--------------------|----|-------------------|----------------------|-----------------|-----------------------|
| Peer<br>Group                                         | Asset<br>Size   | # of CU's | % of<br>Total CU's |    | Total Assets (\$) | % of Total<br>Assets | # of<br>Members | % of Total<br>Members |
| 1                                                     | Under \$2M      | 552       | 9.2%               | \$ | 488,720,000       | 0.0%                 | 176,341         | 0.2%                  |
| 2                                                     | \$2M < \$5M     | 546       | 9.1%               | \$ | 1,889,910,000     | 0.1%                 | 413,179         | 0.4%                  |
| 3                                                     | \$5M < \$10M    | 660       | 11.0%              | \$ | 4,866,360,000     | 0.4%                 | 849,413         | 0.8%                  |
| 4                                                     | \$10M < \$20M   | 813       | 13.5%              | \$ | 11,813,610,000    | 0.9%                 | 1,706,529       | 1.6%                  |
| 5                                                     | \$20M < \$50M   | 1,124     | 18.7%              | \$ | 36,331,610,000    | 2.9%                 | 4,424,703       | 4.2%                  |
| 6                                                     | \$50M < \$100M  | 741       | 12.3%              | \$ | 52,845,800,000    | 4.2%                 | 5,938,204       | 5.6%                  |
| 7                                                     | \$100M < \$150M | 368       | 6.1%               | \$ | 44,984,560,000    | 3.5%                 | 4,653,929       | 4.4%                  |
| 8                                                     | \$150M < \$250M | 365       | 6.1%               | \$ | 71,049,200,000    | 5.6%                 | 7,169,713       | 6.8%                  |
| 9                                                     | \$250M < \$350M | 173       | 2.9%               | \$ | 51,466,730,000    | 4.1%                 | 4,997,470       | 4.7%                  |
| 10                                                    | \$350M < \$450M | 122       | 2.0%               | \$ | 48,875,750,000    | 3.8%                 | 4,696,158       | 4.4%                  |
| 11                                                    | \$450M < \$650M | 145       | 2.4%               | \$ | 78,457,030,000    | 6.2%                 | 6,616,047       | 6.2%                  |
| 12                                                    | \$650M < \$850M | 91        | 1.5%               | \$ | 67,966,950,000    | 5.4%                 | 6,139,431       | 5.8%                  |
| 13                                                    | \$850M < \$1B   | 43        | 0.7%               | \$ | 39,255,360,000    | 3.1%                 | 3,069,101       | 2.9%                  |
| 14                                                    | \$1B < \$2B     | 163       | 2.7%               | \$ | 221,254,910,000   | 17.4%                | 17,430,578      | 16.4%                 |
| 15                                                    | \$2B < \$4B     | 68        | 1.1%               | \$ | 184,185,480,000   | 14.5%                | 14,018,190      | 13.2%                 |
| 16                                                    | Over \$4B       | 37        | 0.6%               | \$ | 354,591,470,000   | 27.9%                | 23,852,870      | 22.5%                 |
| TOTAL                                                 |                 | 6,011     | 100.0%             | \$ | 1,270,323,450,000 | 100.0%               | 106,151,856     | 100.0%                |