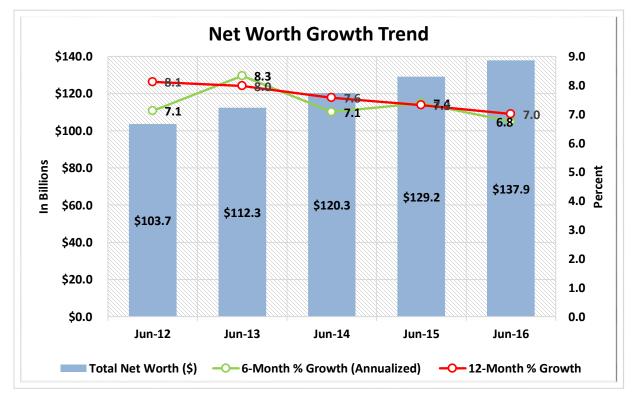

| \$1B < \$2B     | 163       | 2.7%               | \$ | 221,254,910,000   | 17.4%                | 17,430,578      | 16.4%                 |
| 15                                                    | \$2B < \$4B     | 68        | 1.1%               | \$ | 184,185,480,000   | 14.5%                | 14,018,190      | 13.2%                 |
| 16                                                    | Over \$4B       | 37        | 0.6%               | \$ | 354,591,470,000   | 27.9%                | 23,852,870      | 22.5%                 |
| TOTAL                                                 |                 | 6,011     | 100.0%             | \$ | 1,270,323,450,000 | 100.0%               | 106,151,856     | 100.0%                |