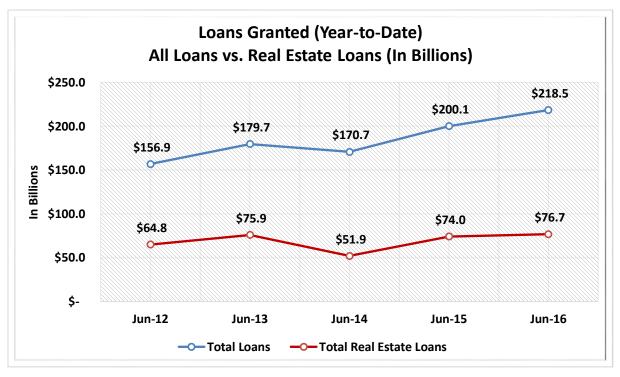

#### Data Intelligence and Industry Insights for Credit Union Management

600 E Sumac Avenue, Provo, UT 84604

| Asset-Based Peer Group Statistics As of June 30, 2016 |                 |           |                    |    |                   |                      |                 |                       |
|-------------------------------------------------------|-----------------|-----------|--------------------|----|-------------------|----------------------|-----------------|-----------------------|
| Peer<br>Group                                         | Asset<br>Size   | # of CU's | % of<br>Total CU's |    | Total Assets (\$) | % of Total<br>Assets | # of<br>Members | % of Total<br>Members |
| 1                                                     | Under \$2M      | 552       | 9.2%               | \$ | 488,720,000       | 0.0%                 | 176,341         | 0.2%                  |
| 2                                                     | \$2M < \$5M     | 546       | 9.1%               | \$ | 1,889,910,000     | 0.1%                 | 413,179         | 0.4%                  |
| 3                                                     | \$5M < \$10M    | 660       | 11.0%              | \$ | 4,866,360,000     | 0.4%                 | 849,413         | 0.8%                  |
| 4                                                     | \$10M < \$20M   | 813       | 13.5%              | \$ | 11,813,610,000    | 0.9%                 | 1,706,529       | 1.6%                  |
| 5                                                     | \$20M < \$50M   | 1,124     | 18.7%              | \$ | 36,331,610,000    | 2.9%                 | 4,424,703       | 4.2%                  |
| 6                                                     | \$50M < \$100M  | 741       | 12.3%              | \$ | 52,845,800,000    | 4.2%                 | 5,938,204       | 5.6%                  |
| 7                                                     | \$100M < \$150M | 368       | 6.1%               | \$ | 44,984,560,000    | 3.5%                 | 4,653,929       | 4.4%                  |
| 8                                                     | \$150M < \$250M | 365       | 6.1%               | \$ | 71,049,200,000    | 5.6%                 | 7,169,713       | 6.8%                  |
| 9                                                     | \$250M < \$350M | 173       | 2.9%               | \$ | 51,466,730,000    | 4.1%                 | 4,997,470       | 4.7%                  |
| 10                                                    | \$350M < \$450M | 122       | 2.0%               | \$ | 48,875,750,000    | 3.8%                 | 4,696,158       | 4.4%                  |
| 11                                                    | \$450M < \$650M | 145       | 2.4%               | \$ | 78,457,030,000    | 6.2%                 | 6,616,047       | 6.2%                  |
| 12                                                    | \$650M < \$850M | 91        | 1.5%               | \$ | 67,966,950,000    | 5.4%                 | 6,139,431       | 5.8%                  |
| 13                                                    | \$850M < \$1B   | 43        | 0.7%               | \$ | 39,255,360,000    | 3.1%                 | 3,069,101       | 2.9%                  |
| 14                                                    | \$1B < \$2B     | 163       | 2.7%               | \$ | 221,254,910,000   | 17.4%                | 17,430,578      | 16.4%                 |
| 15                                                    | \$2B < \$4B     | 68        | 1.1%               | \$ | 184,185,480,000   | 14.5%                | 14,018,190      | 13.2%                 |
| 16                                                    | Over \$4B       | 37        | 0.6%               | \$ | 354,591,470,000   | 27.9%                | 23,852,870      | 22.5%                 |
| TOTAL                                                 |                 | 6,011     | 100.0%             | \$ | 1,270,323,450,000 | 100.0%               | 106,151,856     | 100.0%                |