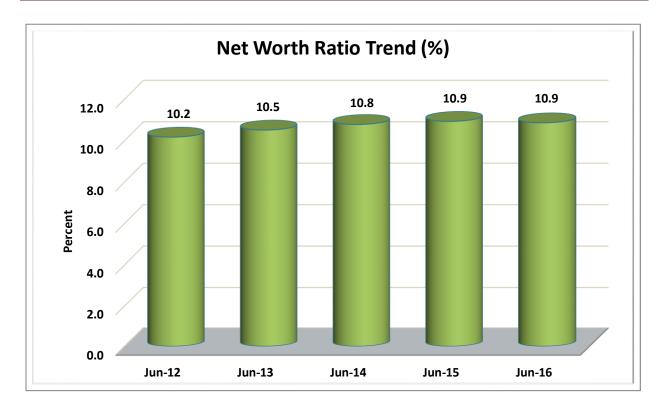

#### Data Intelligence and Industry Insights for Credit Union Management

600 E Sumac Avenue, Provo, UT 84604

| Asset-Based Peer Group Statistics As of June 30, 2016 |                 |           |                    |    |                   |                      |                 |                       |
|-------------------------------------------------------|-----------------|-----------|--------------------|----|-------------------|----------------------|-----------------|-----------------------|
| Peer<br>Group                                         | Asset<br>Size   | # of CU's | % of<br>Total CU's |    | Total Assets (\$) | % of Total<br>Assets | # of<br>Members | % of Total<br>Members |
| 1                                                     | Under \$2M      | 552       | 9.2%               | \$ | 488,720,000       | 0.0%                 | 176,341         | 0.2%                  |
| 2                                                     | \$2M < \$5M     | 546       | 9.1%               | \$ | 1,889,910,000     | 0.1%                 | 413,179         | 0.4%                  |
| 3                                                     | \$5M < \$10M    | 660       | 11.0%              | \$ | 4,866,360,000     | 0.4%                 | 849,413         | 0.8%                  |
| 4                                                     | \$10M < \$20M   | 813       | 13.5%              | \$ | 11,813,610,000    | 0.9%                 | 1,706,529       | 1.6%                  |
| 5                                                     | \$20M < \$50M   | 1,124     | 18.7%              | \$ | 36,331,610,000    | 2.9%                 | 4,424,703       | 4.2%                  |
| 6                                                     | \$50M < \$100M  | 741       | 12.3%              | \$ | 52,845,800,000    | 4.2%                 | 5,938,204       | 5.6%                  |
| 7                                                     | \$100M < \$150M | 368       | 6.1%               | \$ | 44,984,560,000    | 3.5%                 | 4,653,929       | 4.4%                  |
| 8                                                     | \$150M < \$250M | 365       | 6.1%               | \$ | 71,049,200,000    | 5.6%                 | 7,169,713       | 6.8%                  |
| 9                                                     | \$250M < \$350M | 173       | 2.9%               | \$ | 51,466,730,000    | 4.1%                 | 4,997,470       | 4.7%                  |
| 10                                                    | \$350M < \$450M | 122       | 2.0%               | \$ | 48,875,750,000    | 3.8%                 | 4,696,158       | 4.4%                  |
| 11                                                    | \$450M < \$650M | 145       | 2.4%               | \$ | 78,457,030,000    | 6.2%                 | 6,616,047       | 6.2%                  |
| 12                                                    | \$650M < \$850M | 91        | 1.5%               | \$ | 67,966,950,000    | 5.4%                 | 6,139,431       | 5.8%                  |
| 13                                                    | \$850M < \$1B   | 43        | 0.7%               | \$ | 39,255,360,000    | 3.1%                 | 3,069,101       | 2.9%                  |
| 14                                                    | \$1B < \$2B     | 163       | 2.7%               | \$ | 221,254,910,000   | 17.4%                | 17,430,578      | 16.4%                 |
| 15                                                    | \$2B < \$4B     | 68        | 1.1%               | \$ | 184,185,480,000   | 14.5%                | 14,018,190      | 13.2%                 |
| 16                                                    | Over \$4B       | 37        | 0.6%               | \$ | 354,591,470,000   | 27.9%                | 23,852,870      | 22.5%                 |
| TOTAL                                                 |                 | 6,011     | 100.0%             | \$ | 1,270,323,450,000 | 100.0%               | 106,151,856     | 100.0%                |