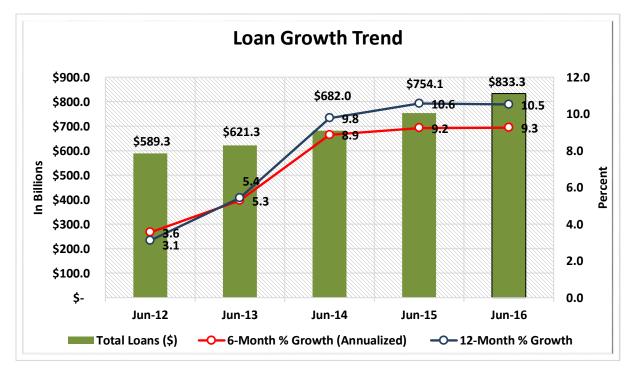

| \$1B < \$2B     | 163       | 2.7%               | \$ | 221,254,910,000   | 17.4%                | 17,430,578      | 16.4%                 |
| 15                                                    | \$2B < \$4B     | 68        | 1.1%               | \$ | 184,185,480,000   | 14.5%                | 14,018,190      | 13.2%                 |
| 16                                                    | Over \$4B       | 37        | 0.6%               | \$ | 354,591,470,000   | 27.9%                | 23,852,870      | 22.5%                 |
| TOTAL                                                 |                 | 6,011     | 100.0%             | \$ | 1,270,323,450,000 | 100.0%               | 106,151,856     | 100.0%                |