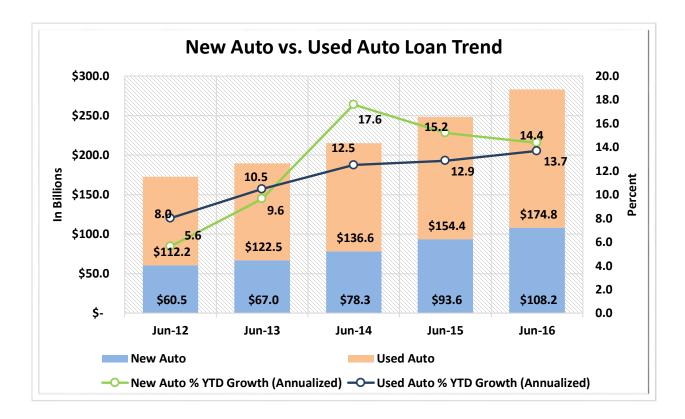

#### Data Intelligence and Industry Insights for Credit Union Management

600 E Sumac Avenue, Provo, UT 84604

| Asset-Based Peer Group Statistics As of June 30, 2016 |                 |           |                    |    |                   |                      |                 |                       |
|-------------------------------------------------------|-----------------|-----------|--------------------|----|-------------------|----------------------|-----------------|-----------------------|
| Peer<br>Group                                         | Asset<br>Size   | # of CU's | % of<br>Total CU's |    | Total Assets (\$) | % of Total<br>Assets | # of<br>Members | % of Total<br>Members |
| 1                                                     | Under \$2M      | 552       | 9.2%               | \$ | 488,720,000       | 0.0%                 | 176,341         | 0.2%                  |
| 2                                                     | \$2M < \$5M     | 546       | 9.1%               | \$ | 1,889,910,000     | 0.1%                 | 413,179         | 0.4%                  |
| 3                                                     | \$5M < \$10M    | 660       | 11.0%              | \$ | 4,866,360,000     | 0.4%                 | 849,413         | 0.8%                  |
| 4                                                     | \$10M < \$20M   | 813       | 13.5%              | \$ | 11,813,610,000    | 0.9%                 | 1,706,529       | 1.6%                  |
| 5                                                     | \$20M < \$50M   | 1,124     | 18.7%              | \$ | 36,331,610,000    | 2.9%                 | 4,424,703       | 4.2%                  |
| 6                                                     | \$50M < \$100M  | 741       | 12.3%              | \$ | 52,845,800,000    | 4.2%                 | 5,938,204       | 5.6%                  |
| 7                                                     | \$100M < \$150M | 368       | 6.1%               | \$ | 44,984,560,000    | 3.5%                 | 4,653,929       | 4.4%                  |
| 8                                                     | \$150M < \$250M | 365       | 6.1%               | \$ | 71,049,200,000    | 5.6%                 | 7,169,713       | 6.8%                  |
| 9                                                     | \$250M < \$350M | 173       | 2.9%               | \$ | 51,466,730,000    | 4.1%                 | 4,997,470       | 4.7%                  |
| 10                                                    | \$350M < \$450M | 122       | 2.0%               | \$ | 48,875,750,000    | 3.8%                 | 4,696,158       | 4.4%                  |
| 11                                                    | \$450M < \$650M | 145       | 2.4%               | \$ | 78,457,030,000    | 6.2%                 | 6,616,047       | 6.2%                  |
| 12                                                    | \$650M < \$850M | 91        | 1.5%               | \$ | 67,966,950,000    | 5.4%                 | 6,139,431       | 5.8%                  |
| 13                                                    | \$850M < \$1B   | 43        | 0.7%               | \$ | 39,255,360,000    | 3.1%                 | 3,069,101       | 2.9%                  |
| 14                                                    | \$1B < \$2B     | 163       | 2.7%               | \$ | 221,254,910,000   | 17.4%                | 17,430,578      | 16.4%                 |
| 15                                                    | \$2B < \$4B     | 68        | 1.1%               | \$ | 184,185,480,000   | 14.5%                | 14,018,190      | 13.2%                 |
| 16                                                    | Over \$4B       | 37        | 0.6%               | \$ | 354,591,470,000   | 27.9%                | 23,852,870      | 22.5%                 |
| TOTAL                                                 |                 | 6,011     | 100.0%             | \$ | 1,270,323,450,000 | 100.0%               | 106,151,856     | 100.0%                |