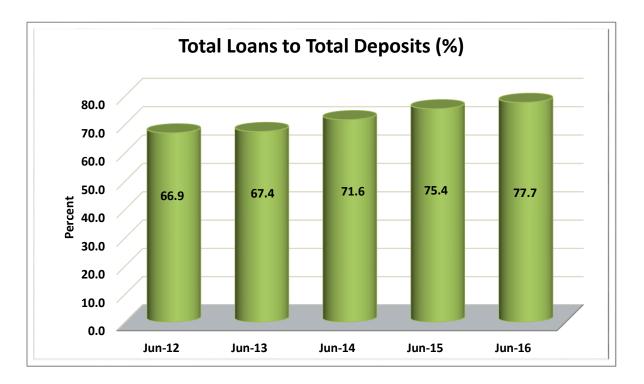

#### Data Intelligence and Industry Insights for Credit Union Management

600 E Sumac Avenue, Provo, UT 84604

| Asset-Based Peer Group Statistics As of June 30, 2016 |                 |           |                    |    |                   |                      |                 |                       |
|-------------------------------------------------------|-----------------|-----------|--------------------|----|-------------------|----------------------|-----------------|-----------------------|
| Peer<br>Group                                         | Asset<br>Size   | # of CU's | % of<br>Total CU's |    | Total Assets (\$) | % of Total<br>Assets | # of<br>Members | % of Total<br>Members |
| 1                                                     | Under \$2M      | 552       | 9.2%               | \$ | 488,720,000       | 0.0%                 | 176,341         | 0.2%                  |
| 2                                                     | \$2M < \$5M     | 546       | 9.1%               | \$ | 1,889,910,000     | 0.1%                 | 413,179         | 0.4%                  |
| 3                                                     | \$5M < \$10M    | 660       | 11.0%              | \$ | 4,866,360,000     | 0.4%                 | 849,413         | 0.8%                  |
| 4                                                     | \$10M < \$20M   | 813       | 13.5%              | \$ | 11,813,610,000    | 0.9%                 | 1,706,529       | 1.6%                  |
| 5                                                     | \$20M < \$50M   | 1,124     | 18.7%              | \$ | 36,331,610,000    | 2.9%                 | 4,424,703       | 4.2%                  |
| 6                                                     | \$50M < \$100M  | 741       | 12.3%              | \$ | 52,845,800,000    | 4.2%                 | 5,938,204       | 5.6%                  |
| 7                                                     | \$100M < \$150M | 368       | 6.1%               | \$ | 44,984,560,000    | 3.5%                 | 4,653,929       | 4.4%                  |
| 8                                                     | \$150M < \$250M | 365       | 6.1%               | \$ | 71,049,200,000    | 5.6%                 | 7,169,713       | 6.8%                  |
| 9                                                     | \$250M < \$350M | 173       | 2.9%               | \$ | 51,466,730,000    | 4.1%                 | 4,997,470       | 4.7%                  |
| 10                                                    | \$350M < \$450M | 122       | 2.0%               | \$ | 48,875,750,000    | 3.8%                 | 4,696,158       | 4.4%                  |
| 11                                                    | \$450M < \$650M | 145       | 2.4%               | \$ | 78,457,030,000    | 6.2%                 | 6,616,047       | 6.2%                  |
| 12                                                    | \$650M < \$850M | 91        | 1.5%               | \$ | 67,966,950,000    | 5.4%                 | 6,139,431       | 5.8%                  |
| 13                                                    | \$850M < \$1B   | 43        | 0.7%               | \$ | 39,255,360,000    | 3.1%                 | 3,069,101       | 2.9%                  |
| 14                                                    | \$1B < \$2B     | 163       | 2.7%               | \$ | 221,254,910,000   | 17.4%                | 17,430,578      | 16.4%                 |
| 15                                                    | \$2B < \$4B     | 68        | 1.1%               | \$ | 184,185,480,000   | 14.5%                | 14,018,190      | 13.2%                 |
| 16                                                    | Over \$4B       | 37        | 0.6%               | \$ | 354,591,470,000   | 27.9%                | 23,852,870      | 22.5%                 |
| TOTAL                                                 |                 | 6,011     | 100.0%             | \$ | 1,270,323,450,000 | 100.0%               | 106,151,856     | 100.0%                |