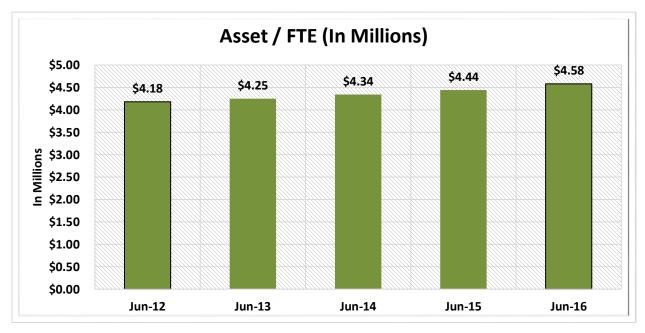

#### Data Intelligence and Industry Insights for Credit Union Management

600 E Sumac Avenue, Provo, UT 84604

| Asset-Based Peer Group Statistics As of June 30, 2016 |                 |           |                    |    |                   |                      |                 |                       |
|-------------------------------------------------------|-----------------|-----------|--------------------|----|-------------------|----------------------|-----------------|-----------------------|
| Peer<br>Group                                         | Asset<br>Size   | # of CU's | % of<br>Total CU's |    | Total Assets (\$) | % of Total<br>Assets | # of<br>Members | % of Total<br>Members |
| 1                                                     | Under \$2M      | 552       | 9.2%               | \$ | 488,720,000       | 0.0%                 | 176,341         | 0.2%                  |
| 2                                                     | \$2M < \$5M     | 546       | 9.1%               | \$ | 1,889,910,000     | 0.1%                 | 413,179         | 0.4%                  |
| 3                                                     | \$5M < \$10M    | 660       | 11.0%              | \$ | 4,866,360,000     | 0.4%                 | 849,413         | 0.8%                  |
| 4                                                     | \$10M < \$20M   | 813       | 13.5%              | \$ | 11,813,610,000    | 0.9%                 | 1,706,529       | 1.6%                  |
| 5                                                     | \$20M < \$50M   | 1,124     | 18.7%              | \$ | 36,331,610,000    | 2.9%                 | 4,424,703       | 4.2%                  |
| 6                                                     | \$50M < \$100M  | 741       | 12.3%              | \$ | 52,845,800,000    | 4.2%                 | 5,938,204       | 5.6%                  |
| 7                                                     | \$100M < \$150M | 368       | 6.1%               | \$ | 44,984,560,000    | 3.5%                 | 4,653,929       | 4.4%                  |
| 8                                                     | \$150M < \$250M | 365       | 6.1%               | \$ | 71,049,200,000    | 5.6%                 | 7,169,713       | 6.8%                  |
| 9                                                     | \$250M < \$350M | 173       | 2.9%               | \$ | 51,466,730,000    | 4.1%                 | 4,997,470       | 4.7%                  |
| 10                                                    | \$350M < \$450M | 122       | 2.0%               | \$ | 48,875,750,000    | 3.8%                 | 4,696,158       | 4.4%                  |
| 11                                                    | \$450M < \$650M | 145       | 2.4%               | \$ | 78,457,030,000    | 6.2%                 | 6,616,047       | 6.2%                  |
| 12                                                    | \$650M < \$850M | 91        | 1.5%               | \$ | 67,966,950,000    | 5.4%                 | 6,139,431       | 5.8%                  |
| 13                                                    | \$850M < \$1B   | 43        | 0.7%               | \$ | 39,255,360,000    | 3.1%                 | 3,069,101       | 2.9%                  |
| 14                                                    | \$1B < \$2B     | 163       | 2.7%               | \$ | 221,254,910,000   | 17.4%                | 17,430,578      | 16.4%                 |
| 15                                                    | \$2B < \$4B     | 68        | 1.1%               | \$ | 184,185,480,000   | 14.5%                | 14,018,190      | 13.2%                 |
| 16                                                    | Over \$4B       | 37        | 0.6%               | \$ | 354,591,470,000   | 27.9%                | 23,852,870      | 22.5%                 |
| TOTAL                                                 |                 | 6,011     | 100.0%             | \$ | 1,270,323,450,000 | 100.0%               | 106,151,856     | 100.0%                |