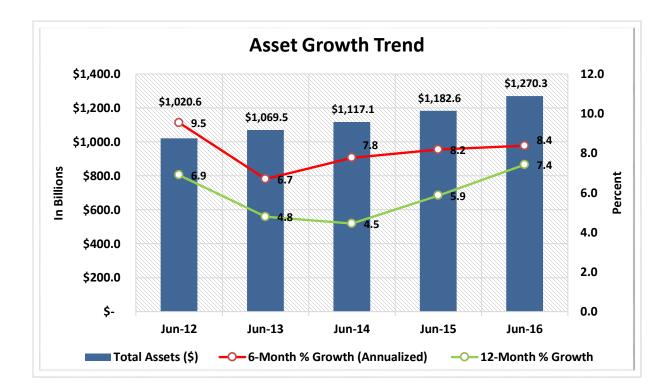

| \$1B < \$2B     | 163       | 2.7%               | \$ | 221,254,910,000   | 17.4%                | 17,430,578      | 16.4%                 |
| 15                                                    | \$2B < \$4B     | 68        | 1.1%               | \$ | 184,185,480,000   | 14.5%                | 14,018,190      | 13.2%                 |
| 16                                                    | Over \$4B       | 37        | 0.6%               | \$ | 354,591,470,000   | 27.9%                | 23,852,870      | 22.5%                 |
| TOTAL                                                 |                 | 6,011     | 100.0%             | \$ | 1,270,323,450,000 | 100.0%               | 106,151,856     | 100.0%                |