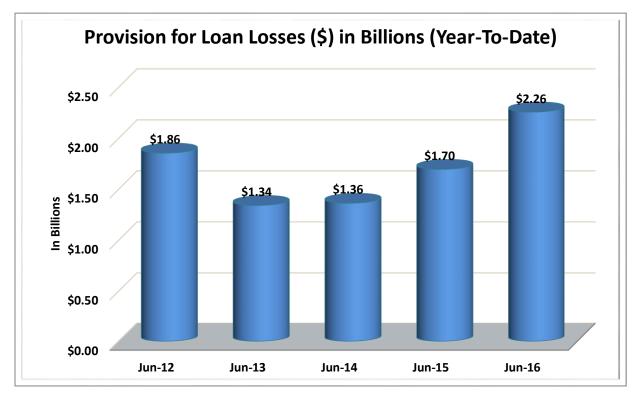

#### Data Intelligence and Industry Insights for Credit Union Management

600 E Sumac Avenue, Provo, UT 84604

| Asset-Based Peer Group Statistics As of June 30, 2016 |                 |           |                    |    |                   |                      |                 |                       |
|-------------------------------------------------------|-----------------|-----------|--------------------|----|-------------------|----------------------|-----------------|-----------------------|
| Peer<br>Group                                         | Asset<br>Size   | # of CU's | % of<br>Total CU's |    | Total Assets (\$) | % of Total<br>Assets | # of<br>Members | % of Total<br>Members |
| 1                                                     | Under \$2M      | 552       | 9.2%               | \$ | 488,720,000       | 0.0%                 | 176,341         | 0.2%                  |
| 2                                                     | \$2M < \$5M     | 546       | 9.1%               | \$ | 1,889,910,000     | 0.1%                 | 413,179         | 0.4%                  |
| 3                                                     | \$5M < \$10M    | 660       | 11.0%              | \$ | 4,866,360,000     | 0.4%                 | 849,413         | 0.8%                  |
| 4                                                     | \$10M < \$20M   | 813       | 13.5%              | \$ | 11,813,610,000    | 0.9%                 | 1,706,529       | 1.6%                  |
| 5                                                     | \$20M < \$50M   | 1,124     | 18.7%              | \$ | 36,331,610,000    | 2.9%                 | 4,424,703       | 4.2%                  |
| 6                                                     | \$50M < \$100M  | 741       | 12.3%              | \$ | 52,845,800,000    | 4.2%                 | 5,938,204       | 5.6%                  |
| 7                                                     | \$100M < \$150M | 368       | 6.1%               | \$ | 44,984,560,000    | 3.5%                 | 4,653,929       | 4.4%                  |
| 8                                                     | \$150M < \$250M | 365       | 6.1%               | \$ | 71,049,200,000    | 5.6%                 | 7,169,713       | 6.8%                  |
| 9                                                     | \$250M < \$350M | 173       | 2.9%               | \$ | 51,466,730,000    | 4.1%                 | 4,997,470       | 4.7%                  |
| 10                                                    | \$350M < \$450M | 122       | 2.0%               | \$ | 48,875,750,000    | 3.8%                 | 4,696,158       | 4.4%                  |
| 11                                                    | \$450M < \$650M | 145       | 2.4%               | \$ | 78,457,030,000    | 6.2%                 | 6,616,047       | 6.2%                  |
| 12                                                    | \$650M < \$850M | 91        | 1.5%               | \$ | 67,966,950,000    | 5.4%                 | 6,139,431       | 5.8%                  |
| 13                                                    | \$850M < \$1B   | 43        | 0.7%               | \$ | 39,255,360,000    | 3.1%                 | 3,069,101       | 2.9%                  |
| 14                                                    | \$1B < \$2B     | 163       | 2.7%               | \$ | 221,254,910,000   | 17.4%                | 17,430,578      | 16.4%                 |
| 15                                                    | \$2B < \$4B     | 68        | 1.1%               | \$ | 184,185,480,000   | 14.5%                | 14,018,190      | 13.2%                 |
| 16                                                    | Over \$4B       | 37        | 0.6%               | \$ | 354,591,470,000   | 27.9%                | 23,852,870      | 22.5%                 |
| TOTAL                                                 |                 | 6,011     | 100.0%             | \$ | 1,270,323,450,000 | 100.0%               | 106,151,856     | 100.0%                |