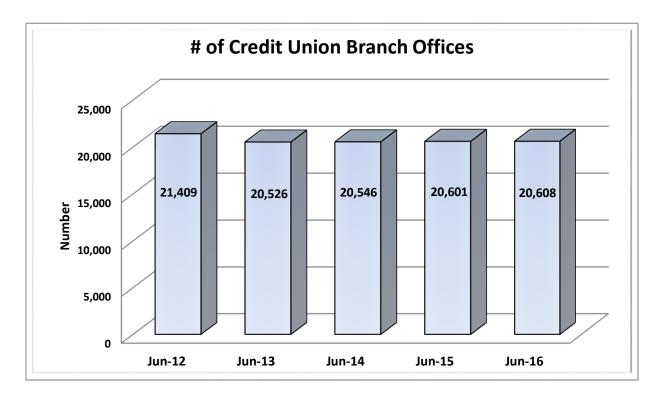

#### Data Intelligence and Industry Insights for Credit Union Management

600 E Sumac Avenue, Provo, UT 84604

| Asset-Based Peer Group Statistics As of June 30, 2016 |                 |           |                    |    |                   |                      |                 |                       |
|-------------------------------------------------------|-----------------|-----------|--------------------|----|-------------------|----------------------|-----------------|-----------------------|
| Peer<br>Group                                         | Asset<br>Size   | # of CU's | % of<br>Total CU's |    | Total Assets (\$) | % of Total<br>Assets | # of<br>Members | % of Total<br>Members |
| 1                                                     | Under \$2M      | 552       | 9.2%               | \$ | 488,720,000       | 0.0%                 | 176,341         | 0.2%                  |
| 2                                                     | \$2M < \$5M     | 546       | 9.1%               | \$ | 1,889,910,000     | 0.1%                 | 413,179         | 0.4%                  |
| 3                                                     | \$5M < \$10M    | 660       | 11.0%              | \$ | 4,866,360,000     | 0.4%                 | 849,413         | 0.8%                  |
| 4                                                     | \$10M < \$20M   | 813       | 13.5%              | \$ | 11,813,610,000    | 0.9%                 | 1,706,529       | 1.6%                  |
| 5                                                     | \$20M < \$50M   | 1,124     | 18.7%              | \$ | 36,331,610,000    | 2.9%                 | 4,424,703       | 4.2%                  |
| 6                                                     | \$50M < \$100M  | 741       | 12.3%              | \$ | 52,845,800,000    | 4.2%                 | 5,938,204       | 5.6%                  |
| 7                                                     | \$100M < \$150M | 368       | 6.1%               | \$ | 44,984,560,000    | 3.5%                 | 4,653,929       | 4.4%                  |
| 8                                                     | \$150M < \$250M | 365       | 6.1%               | \$ | 71,049,200,000    | 5.6%                 | 7,169,713       | 6.8%                  |
| 9                                                     | \$250M < \$350M | 173       | 2.9%               | \$ | 51,466,730,000    | 4.1%                 | 4,997,470       | 4.7%                  |
| 10                                                    | \$350M < \$450M | 122       | 2.0%               | \$ | 48,875,750,000    | 3.8%                 | 4,696,158       | 4.4%                  |
| 11                                                    | \$450M < \$650M | 145       | 2.4%               | \$ | 78,457,030,000    | 6.2%                 | 6,616,047       | 6.2%                  |
| 12                                                    | \$650M < \$850M | 91        | 1.5%               | \$ | 67,966,950,000    | 5.4%                 | 6,139,431       | 5.8%                  |
| 13                                                    | \$850M < \$1B   | 43        | 0.7%               | \$ | 39,255,360,000    | 3.1%                 | 3,069,101       | 2.9%                  |
| 14                                                    | \$1B < \$2B     | 163       | 2.7%               | \$ | 221,254,910,000   | 17.4%                | 17,430,578      | 16.4%                 |
| 15                                                    | \$2B < \$4B     | 68        | 1.1%               | \$ | 184,185,480,000   | 14.5%                | 14,018,190      | 13.2%                 |
| 16                                                    | Over \$4B       | 37        | 0.6%               | \$ | 354,591,470,000   | 27.9%                | 23,852,870      | 22.5%                 |
| TOTAL                                                 |                 | 6,011     | 100.0%             | \$ | 1,270,323,450,000 | 100.0%               | 106,151,856     | 100.0%                |