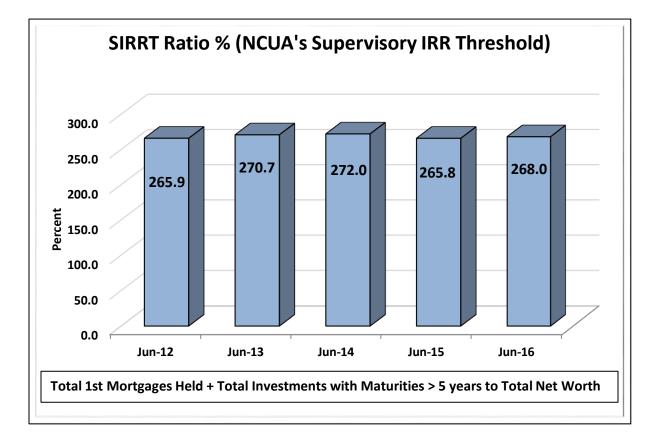

2B     | 163       | 2.7%               | \$ | 221,254,910,000   | 17.4%                | 17,430,578      | 16.4%                 |
| 15                                                    | \$2B < \$4B     | 68        | 1.1%               | \$ | 184,185,480,000   | 14.5%                | 14,018,190      | 13.2%                 |
| 16                                                    | Over \$4B       | 37        | 0.6%               | \$ | 354,591,470,000   | 27.9%                | 23,852,870      | 22.5%                 |
| TOTAL                                                 |                 | 6,011     | 100.0%             | \$ | 1,270,323,450,000 | 100.0%               | 106,151,856     | 100.0%                |