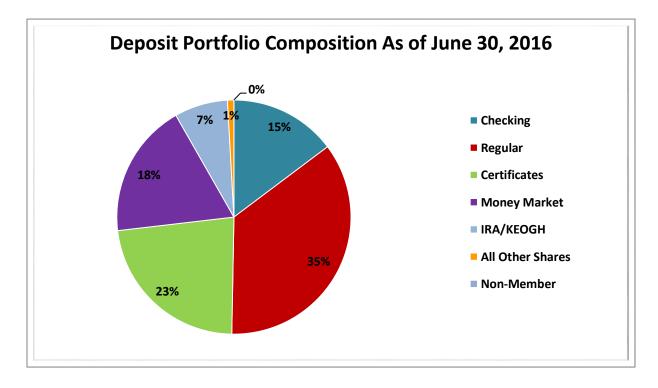

#### Data Intelligence and Industry Insights for Credit Union Management

600 E Sumac Avenue, Provo, UT 84604

| Asset-Based Peer Group Statistics As of June 30, 2016 |                 |           |                    |    |                   |                      |                 |                       |
|-------------------------------------------------------|-----------------|-----------|--------------------|----|-------------------|----------------------|-----------------|-----------------------|
| Peer<br>Group                                         | Asset<br>Size   | # of CU's | % of<br>Total CU's |    | Total Assets (\$) | % of Total<br>Assets | # of<br>Members | % of Total<br>Members |
| 1                                                     | Under \$2M      | 552       | 9.2%               | \$ | 488,720,000       | 0.0%                 | 176,341         | 0.2%                  |
| 2                                                     | \$2M < \$5M     | 546       | 9.1%               | \$ | 1,889,910,000     | 0.1%                 | 413,179         | 0.4%                  |
| 3                                                     | \$5M < \$10M    | 660       | 11.0%              | \$ | 4,866,360,000     | 0.4%                 | 849,413         | 0.8%                  |
| 4                                                     | \$10M < \$20M   | 813       | 13.5%              | \$ | 11,813,610,000    | 0.9%                 | 1,706,529       | 1.6%                  |
| 5                                                     | \$20M < \$50M   | 1,124     | 18.7%              | \$ | 36,331,610,000    | 2.9%                 | 4,424,703       | 4.2%                  |
| 6                                                     | \$50M < \$100M  | 741       | 12.3%              | \$ | 52,845,800,000    | 4.2%                 | 5,938,204       | 5.6%                  |
| 7                                                     | \$100M < \$150M | 368       | 6.1%               | \$ | 44,984,560,000    | 3.5%                 | 4,653,929       | 4.4%                  |
| 8                                                     | \$150M < \$250M | 365       | 6.1%               | \$ | 71,049,200,000    | 5.6%                 | 7,169,713       | 6.8%                  |
| 9                                                     | \$250M < \$350M | 173       | 2.9%               | \$ | 51,466,730,000    | 4.1%                 | 4,997,470       | 4.7%                  |
| 10                                                    | \$350M < \$450M | 122       | 2.0%               | \$ | 48,875,750,000    | 3.8%                 | 4,696,158       | 4.4%                  |
| 11                                                    | \$450M < \$650M | 145       | 2.4%               | \$ | 78,457,030,000    | 6.2%                 | 6,616,047       | 6.2%                  |
| 12                                                    | \$650M < \$850M | 91        | 1.5%               | \$ | 67,966,950,000    | 5.4%                 | 6,139,431       | 5.8%                  |
| 13                                                    | \$850M < \$1B   | 43        | 0.7%               | \$ | 39,255,360,000    | 3.1%                 | 3,069,101       | 2.9%                  |
| 14                                                    | \$1B < \$2B     | 163       | 2.7%               | \$ | 221,254,910,000   | 17.4%                | 17,430,578      | 16.4%                 |
| 15                                                    | \$2B < \$4B     | 68        | 1.1%               | \$ | 184,185,480,000   | 14.5%                | 14,018,190      | 13.2%                 |
| 16                                                    | Over \$4B       | 37        | 0.6%               | \$ | 354,591,470,000   | 27.9%                | 23,852,870      | 22.5%                 |
| TOTAL                                                 |                 | 6,011     | 100.0%             | \$ | 1,270,323,450,000 | 100.0%               | 106,151,856     | 100.0%                |