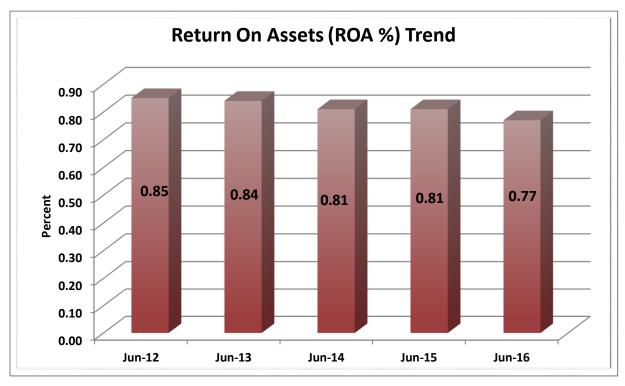

#### Data Intelligence and Industry Insights for Credit Union Management

600 E Sumac Avenue, Provo, UT 84604

| Asset-Based Peer Group Statistics As of June 30, 2016 |                 |           |                    |    |                   |                      |                 |                       |
|-------------------------------------------------------|-----------------|-----------|--------------------|----|-------------------|----------------------|-----------------|-----------------------|
| Peer<br>Group                                         | Asset<br>Size   | # of CU's | % of<br>Total CU's |    | Total Assets (\$) | % of Total<br>Assets | # of<br>Members | % of Total<br>Members |
| 1                                                     | Under \$2M      | 552       | 9.2%               | \$ | 488,720,000       | 0.0%                 | 176,341         | 0.2%                  |
| 2                                                     | \$2M < \$5M     | 546       | 9.1%               | \$ | 1,889,910,000     | 0.1%                 | 413,179         | 0.4%                  |
| 3                                                     | \$5M < \$10M    | 660       | 11.0%              | \$ | 4,866,360,000     | 0.4%                 | 849,413         | 0.8%                  |
| 4                                                     | \$10M < \$20M   | 813       | 13.5%              | \$ | 11,813,610,000    | 0.9%                 | 1,706,529       | 1.6%                  |
| 5                                                     | \$20M < \$50M   | 1,124     | 18.7%              | \$ | 36,331,610,000    | 2.9%                 | 4,424,703       | 4.2%                  |
| 6                                                     | \$50M < \$100M  | 741       | 12.3%              | \$ | 52,845,800,000    | 4.2%                 | 5,938,204       | 5.6%                  |
| 7                                                     | \$100M < \$150M | 368       | 6.1%               | \$ | 44,984,560,000    | 3.5%                 | 4,653,929       | 4.4%                  |
| 8                                                     | \$150M < \$250M | 365       | 6.1%               | \$ | 71,049,200,000    | 5.6%                 | 7,169,713       | 6.8%                  |
| 9                                                     | \$250M < \$350M | 173       | 2.9%               | \$ | 51,466,730,000    | 4.1%                 | 4,997,470       | 4.7%                  |
| 10                                                    | \$350M < \$450M | 122       | 2.0%               | \$ | 48,875,750,000    | 3.8%                 | 4,696,158       | 4.4%                  |
| 11                                                    | \$450M < \$650M | 145       | 2.4%               | \$ | 78,457,030,000    | 6.2%                 | 6,616,047       | 6.2%                  |
| 12                                                    | \$650M < \$850M | 91        | 1.5%               | \$ | 67,966,950,000    | 5.4%                 | 6,139,431       | 5.8%                  |
| 13                                                    | \$850M < \$1B   | 43        | 0.7%               | \$ | 39,255,360,000    | 3.1%                 | 3,069,101       | 2.9%                  |
| 14                                                    | \$1B < \$2B     | 163       | 2.7%               | \$ | 221,254,910,000   | 17.4%                | 17,430,578      | 16.4%                 |
| 15                                                    | \$2B < \$4B     | 68        | 1.1%               | \$ | 184,185,480,000   | 14.5%                | 14,018,190      | 13.2%                 |
| 16                                                    | Over \$4B       | 37        | 0.6%               | \$ | 354,591,470,000   | 27.9%                | 23,852,870      | 22.5%                 |
| TOTAL                                                 |                 | 6,011     | 100.0%             | \$ | 1,270,323,450,000 | 100.0%               | 106,151,856     | 100.0%                |