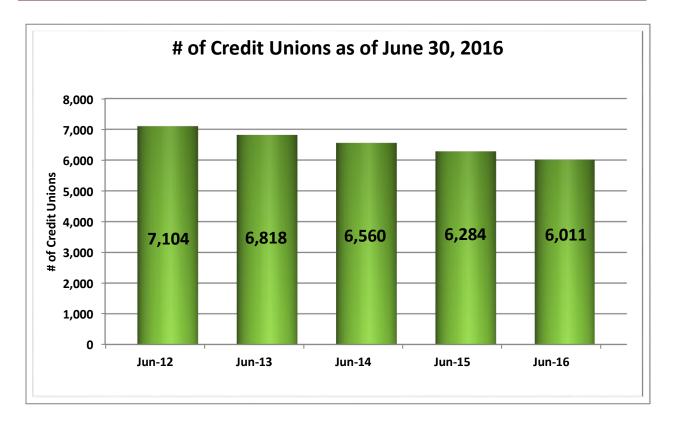

#### Data Intelligence and Industry Insights for Credit Union Management

600 E Sumac Avenue, Provo, UT 84604

| Asset-Based Peer Group Statistics As of June 30, 2016 |                 |           |                    |    |                   |                      |                 |                       |
|-------------------------------------------------------|-----------------|-----------|--------------------|----|-------------------|----------------------|-----------------|-----------------------|
| Peer<br>Group                                         | Asset<br>Size   | # of CU's | % of<br>Total CU's |    | Total Assets (\$) | % of Total<br>Assets | # of<br>Members | % of Total<br>Members |
| 1                                                     | Under \$2M      | 552       | 9.2%               | \$ | 488,720,000       | 0.0%                 | 176,341         | 0.2%                  |
| 2                                                     | \$2M < \$5M     | 546       | 9.1%               | \$ | 1,889,910,000     | 0.1%                 | 413,179         | 0.4%                  |
| 3                                                     | \$5M < \$10M    | 660       | 11.0%              | \$ | 4,866,360,000     | 0.4%                 | 849,413         | 0.8%                  |
| 4                                                     | \$10M < \$20M   | 813       | 13.5%              | \$ | 11,813,610,000    | 0.9%                 | 1,706,529       | 1.6%                  |
| 5                                                     | \$20M < \$50M   | 1,124     | 18.7%              | \$ | 36,331,610,000    | 2.9%                 | 4,424,703       | 4.2%                  |
| 6                                                     | \$50M < \$100M  | 741       | 12.3%              | \$ | 52,845,800,000    | 4.2%                 | 5,938,204       | 5.6%                  |
| 7                                                     | \$100M < \$150M | 368       | 6.1%               | \$ | 44,984,560,000    | 3.5%                 | 4,653,929       | 4.4%                  |
| 8                                                     | \$150M < \$250M | 365       | 6.1%               | \$ | 71,049,200,000    | 5.6%                 | 7,169,713       | 6.8%                  |
| 9                                                     | \$250M < \$350M | 173       | 2.9%               | \$ | 51,466,730,000    | 4.1%                 | 4,997,470       | 4.7%                  |
| 10                                                    | \$350M < \$450M | 122       | 2.0%               | \$ | 48,875,750,000    | 3.8%                 | 4,696,158       | 4.4%                  |
| 11                                                    | \$450M < \$650M | 145       | 2.4%               | \$ | 78,457,030,000    | 6.2%                 | 6,616,047       | 6.2%                  |
| 12                                                    | \$650M < \$850M | 91        | 1.5%               | \$ | 67,966,950,000    | 5.4%                 | 6,139,431       | 5.8%                  |
| 13                                                    | \$850M < \$1B   | 43        | 0.7%               | \$ | 39,255,360,000    | 3.1%                 | 3,069,101       | 2.9%                  |
| 14                                                    | \$1B < \$2B     | 163       | 2.7%               | \$ | 221,254,910,000   | 17.4%                | 17,430,578      | 16.4%                 |
| 15                                                    | \$2B < \$4B     | 68        | 1.1%               | \$ | 184,185,480,000   | 14.5%                | 14,018,190      | 13.2%                 |
| 16                                                    | Over \$4B       | 37        | 0.6%               | \$ | 354,591,470,000   | 27.9%                | 23,852,870      | 22.5%                 |
| TOTAL                                                 |                 | 6,011     | 100.0%             | \$ | 1,270,323,450,000 | 100.0%               | 106,151,856     | 100.0%                |