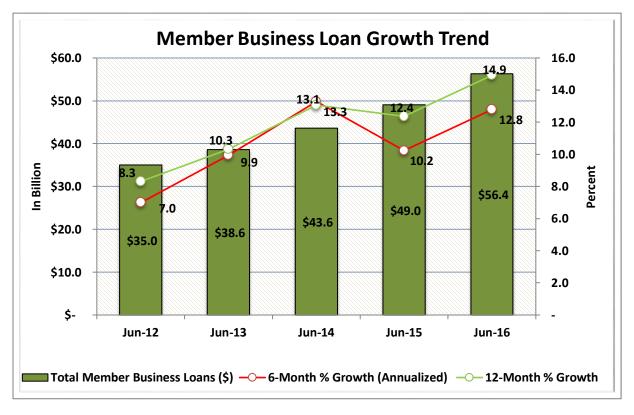

| \$1B < \$2B     | 163       | 2.7%               | \$ | 221,254,910,000   | 17.4%                | 17,430,578      | 16.4%                 |
| 15                                                    | \$2B < \$4B     | 68        | 1.1%               | \$ | 184,185,480,000   | 14.5%                | 14,018,190      | 13.2%                 |
| 16                                                    | Over \$4B       | 37        | 0.6%               | \$ | 354,591,470,000   | 27.9%                | 23,852,870      | 22.5%                 |
| TOTAL                                                 |                 | 6,011     | 100.0%             | \$ | 1,270,323,450,000 | 100.0%               | 106,151,856     | 100.0%                |