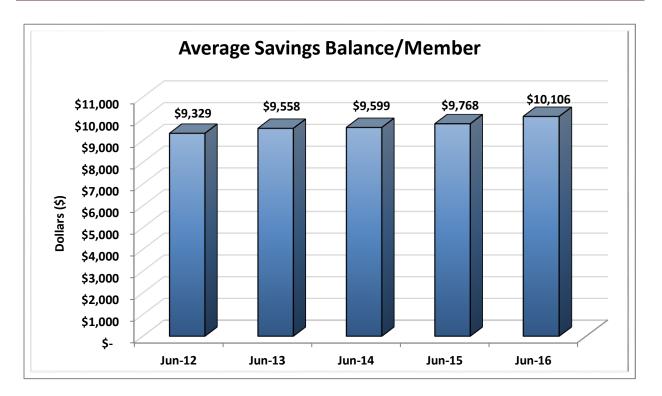

#### Data Intelligence and Industry Insights for Credit Union Management

600 E Sumac Avenue, Provo, UT 84604

| Asset-Based Peer Group Statistics As of June 30, 2016 |                 |           |                    |    |                   |                      |                 |                       |
|-------------------------------------------------------|-----------------|-----------|--------------------|----|-------------------|----------------------|-----------------|-----------------------|
| Peer<br>Group                                         | Asset<br>Size   | # of CU's | % of<br>Total CU's |    | Total Assets (\$) | % of Total<br>Assets | # of<br>Members | % of Total<br>Members |
| 1                                                     | Under \$2M      | 552       | 9.2%               | \$ | 488,720,000       | 0.0%                 | 176,341         | 0.2%                  |
| 2                                                     | \$2M < \$5M     | 546       | 9.1%               | \$ | 1,889,910,000     | 0.1%                 | 413,179         | 0.4%                  |
| 3                                                     | \$5M < \$10M    | 660       | 11.0%              | \$ | 4,866,360,000     | 0.4%                 | 849,413         | 0.8%                  |
| 4                                                     | \$10M < \$20M   | 813       | 13.5%              | \$ | 11,813,610,000    | 0.9%                 | 1,706,529       | 1.6%                  |
| 5                                                     | \$20M < \$50M   | 1,124     | 18.7%              | \$ | 36,331,610,000    | 2.9%                 | 4,424,703       | 4.2%                  |
| 6                                                     | \$50M < \$100M  | 741       | 12.3%              | \$ | 52,845,800,000    | 4.2%                 | 5,938,204       | 5.6%                  |
| 7                                                     | \$100M < \$150M | 368       | 6.1%               | \$ | 44,984,560,000    | 3.5%                 | 4,653,929       | 4.4%                  |
| 8                                                     | \$150M < \$250M | 365       | 6.1%               | \$ | 71,049,200,000    | 5.6%                 | 7,169,713       | 6.8%                  |
| 9                                                     | \$250M < \$350M | 173       | 2.9%               | \$ | 51,466,730,000    | 4.1%                 | 4,997,470       | 4.7%                  |
| 10                                                    | \$350M < \$450M | 122       | 2.0%               | \$ | 48,875,750,000    | 3.8%                 | 4,696,158       | 4.4%                  |
| 11                                                    | \$450M < \$650M | 145       | 2.4%               | \$ | 78,457,030,000    | 6.2%                 | 6,616,047       | 6.2%                  |
| 12                                                    | \$650M < \$850M | 91        | 1.5%               | \$ | 67,966,950,000    | 5.4%                 | 6,139,431       | 5.8%                  |
| 13                                                    | \$850M < \$1B   | 43        | 0.7%               | \$ | 39,255,360,000    | 3.1%                 | 3,069,101       | 2.9%                  |
| 14                                                    | \$1B < \$2B     | 163       | 2.7%               | \$ | 221,254,910,000   | 17.4%                | 17,430,578      | 16.4%                 |
| 15                                                    | \$2B < \$4B     | 68        | 1.1%               | \$ | 184,185,480,000   | 14.5%                | 14,018,190      | 13.2%                 |
| 16                                                    | Over \$4B       | 37        | 0.6%               | \$ | 354,591,470,000   | 27.9%                | 23,852,870      | 22.5%                 |
| TOTAL                                                 |                 | 6,011     | 100.0%             | \$ | 1,270,323,450,000 | 100.0%               | 106,151,856     | 100.0%                |