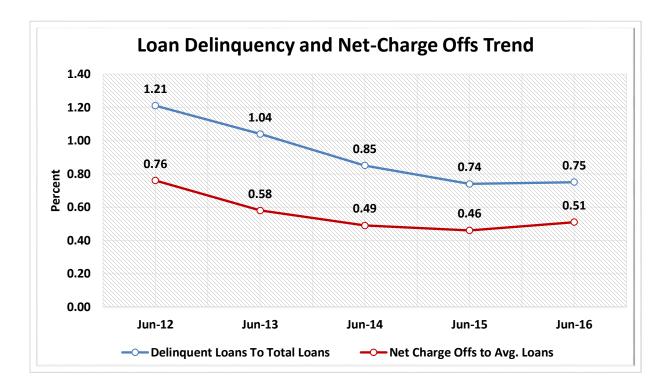

#### Data Intelligence and Industry Insights for Credit Union Management

600 E Sumac Avenue, Provo, UT 84604

| Asset-Based Peer Group Statistics As of June 30, 2016 |                 |           |                    |    |                   |                      |                 |                       |
|-------------------------------------------------------|-----------------|-----------|--------------------|----|-------------------|----------------------|-----------------|-----------------------|
| Peer<br>Group                                         | Asset<br>Size   | # of CU's | % of<br>Total CU's |    | Total Assets (\$) | % of Total<br>Assets | # of<br>Members | % of Total<br>Members |
| 1                                                     | Under \$2M      | 552       | 9.2%               | \$ | 488,720,000       | 0.0%                 | 176,341         | 0.2%                  |
| 2                                                     | \$2M < \$5M     | 546       | 9.1%               | \$ | 1,889,910,000     | 0.1%                 | 413,179         | 0.4%                  |
| 3                                                     | \$5M < \$10M    | 660       | 11.0%              | \$ | 4,866,360,000     | 0.4%                 | 849,413         | 0.8%                  |
| 4                                                     | \$10M < \$20M   | 813       | 13.5%              | \$ | 11,813,610,000    | 0.9%                 | 1,706,529       | 1.6%                  |
| 5                                                     | \$20M < \$50M   | 1,124     | 18.7%              | \$ | 36,331,610,000    | 2.9%                 | 4,424,703       | 4.2%                  |
| 6                                                     | \$50M < \$100M  | 741       | 12.3%              | \$ | 52,845,800,000    | 4.2%                 | 5,938,204       | 5.6%                  |
| 7                                                     | \$100M < \$150M | 368       | 6.1%               | \$ | 44,984,560,000    | 3.5%                 | 4,653,929       | 4.4%                  |
| 8                                                     | \$150M < \$250M | 365       | 6.1%               | \$ | 71,049,200,000    | 5.6%                 | 7,169,713       | 6.8%                  |
| 9                                                     | \$250M < \$350M | 173       | 2.9%               | \$ | 51,466,730,000    | 4.1%                 | 4,997,470       | 4.7%                  |
| 10                                                    | \$350M < \$450M | 122       | 2.0%               | \$ | 48,875,750,000    | 3.8%                 | 4,696,158       | 4.4%                  |
| 11                                                    | \$450M < \$650M | 145       | 2.4%               | \$ | 78,457,030,000    | 6.2%                 | 6,616,047       | 6.2%                  |
| 12                                                    | \$650M < \$850M | 91        | 1.5%               | \$ | 67,966,950,000    | 5.4%                 | 6,139,431       | 5.8%                  |
| 13                                                    | \$850M < \$1B   | 43        | 0.7%               | \$ | 39,255,360,000    | 3.1%                 | 3,069,101       | 2.9%                  |
| 14                                                    | \$1B < \$2B     | 163       | 2.7%               | \$ | 221,254,910,000   | 17.4%                | 17,430,578      | 16.4%                 |
| 15                                                    | \$2B < \$4B     | 68        | 1.1%               | \$ | 184,185,480,000   | 14.5%                | 14,018,190      | 13.2%                 |
| 16                                                    | Over \$4B       | 37        | 0.6%               | \$ | 354,591,470,000   | 27.9%                | 23,852,870      | 22.5%                 |
| TOTAL                                                 |                 | 6,011     | 100.0%             | \$ | 1,270,323,450,000 | 100.0%               | 106,151,856     | 100.0%                |