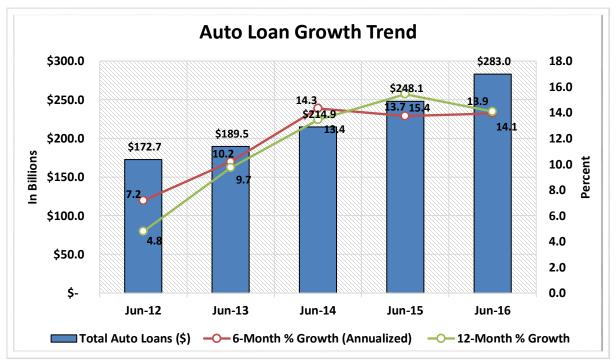

#### Data Intelligence and Industry Insights for Credit Union Management

600 E Sumac Avenue, Provo, UT 84604

| Asset-Based Peer Group Statistics As of June 30, 2016 |                 |           |                    |    |                   |                      |                 |                       |
|-------------------------------------------------------|-----------------|-----------|--------------------|----|-------------------|----------------------|-----------------|-----------------------|
| Peer<br>Group                                         | Asset<br>Size   | # of CU's | % of<br>Total CU's |    | Total Assets (\$) | % of Total<br>Assets | # of<br>Members | % of Total<br>Members |
| 1                                                     | Under \$2M      | 552       | 9.2%               | \$ | 488,720,000       | 0.0%                 | 176,341         | 0.2%                  |
| 2                                                     | \$2M < \$5M     | 546       | 9.1%               | \$ | 1,889,910,000     | 0.1%                 | 413,179         | 0.4%                  |
| 3                                                     | \$5M < \$10M    | 660       | 11.0%              | \$ | 4,866,360,000     | 0.4%                 | 849,413         | 0.8%                  |
| 4                                                     | \$10M < \$20M   | 813       | 13.5%              | \$ | 11,813,610,000    | 0.9%                 | 1,706,529       | 1.6%                  |
| 5                                                     | \$20M < \$50M   | 1,124     | 18.7%              | \$ | 36,331,610,000    | 2.9%                 | 4,424,703       | 4.2%                  |
| 6                                                     | \$50M < \$100M  | 741       | 12.3%              | \$ | 52,845,800,000    | 4.2%                 | 5,938,204       | 5.6%                  |
| 7                                                     | \$100M < \$150M | 368       | 6.1%               | \$ | 44,984,560,000    | 3.5%                 | 4,653,929       | 4.4%                  |
| 8                                                     | \$150M < \$250M | 365       | 6.1%               | \$ | 71,049,200,000    | 5.6%                 | 7,169,713       | 6.8%                  |
| 9                                                     | \$250M < \$350M | 173       | 2.9%               | \$ | 51,466,730,000    | 4.1%                 | 4,997,470       | 4.7%                  |
| 10                                                    | \$350M < \$450M | 122       | 2.0%               | \$ | 48,875,750,000    | 3.8%                 | 4,696,158       | 4.4%                  |
| 11                                                    | \$450M < \$650M | 145       | 2.4%               | \$ | 78,457,030,000    | 6.2%                 | 6,616,047       | 6.2%                  |
| 12                                                    | \$650M < \$850M | 91        | 1.5%               | \$ | 67,966,950,000    | 5.4%                 | 6,139,431       | 5.8%                  |
| 13                                                    | \$850M < \$1B   | 43        | 0.7%               | \$ | 39,255,360,000    | 3.1%                 | 3,069,101       | 2.9%                  |
| 14                                                    | \$1B < \$2B     | 163       | 2.7%               | \$ | 221,254,910,000   | 17.4%                | 17,430,578      | 16.4%                 |
| 15                                                    | \$2B < \$4B     | 68        | 1.1%               | \$ | 184,185,480,000   | 14.5%                | 14,018,190      | 13.2%                 |
| 16                                                    | Over \$4B       | 37        | 0.6%               | \$ | 354,591,470,000   | 27.9%                | 23,852,870      | 22.5%                 |
| TOTAL                                                 |                 | 6,011     | 100.0%             | \$ | 1,270,323,450,000 | 100.0%               | 106,151,856     | 100.0%                |