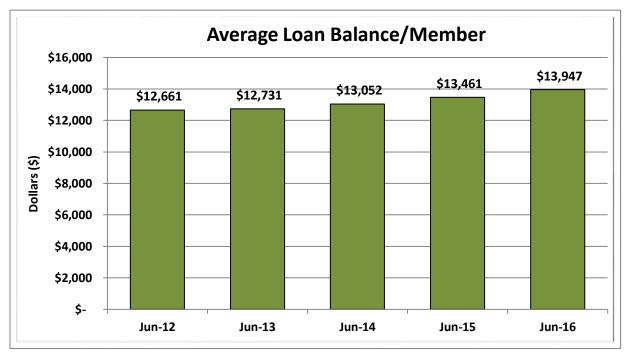

#### Data Intelligence and Industry Insights for Credit Union Management

600 E Sumac Avenue, Provo, UT 84604

| Asset-Based Peer Group Statistics As of June 30, 2016 |                 |           |                    |    |                   |                      |                 |                       |
|-------------------------------------------------------|-----------------|-----------|--------------------|----|-------------------|----------------------|-----------------|-----------------------|
| Peer<br>Group                                         | Asset<br>Size   | # of CU's | % of<br>Total CU's |    | Total Assets (\$) | % of Total<br>Assets | # of<br>Members | % of Total<br>Members |
| 1                                                     | Under \$2M      | 552       | 9.2%               | \$ | 488,720,000       | 0.0%                 | 176,341         | 0.2%                  |
| 2                                                     | \$2M < \$5M     | 546       | 9.1%               | \$ | 1,889,910,000     | 0.1%                 | 413,179         | 0.4%                  |
| 3                                                     | \$5M < \$10M    | 660       | 11.0%              | \$ | 4,866,360,000     | 0.4%                 | 849,413         | 0.8%                  |
| 4                                                     | \$10M < \$20M   | 813       | 13.5%              | \$ | 11,813,610,000    | 0.9%                 | 1,706,529       | 1.6%                  |
| 5                                                     | \$20M < \$50M   | 1,124     | 18.7%              | \$ | 36,331,610,000    | 2.9%                 | 4,424,703       | 4.2%                  |
| 6                                                     | \$50M < \$100M  | 741       | 12.3%              | \$ | 52,845,800,000    | 4.2%                 | 5,938,204       | 5.6%                  |
| 7                                                     | \$100M < \$150M | 368       | 6.1%               | \$ | 44,984,560,000    | 3.5%                 | 4,653,929       | 4.4%                  |
| 8                                                     | \$150M < \$250M | 365       | 6.1%               | \$ | 71,049,200,000    | 5.6%                 | 7,169,713       | 6.8%                  |
| 9                                                     | \$250M < \$350M | 173       | 2.9%               | \$ | 51,466,730,000    | 4.1%                 | 4,997,470       | 4.7%                  |
| 10                                                    | \$350M < \$450M | 122       | 2.0%               | \$ | 48,875,750,000    | 3.8%                 | 4,696,158       | 4.4%                  |
| 11                                                    | \$450M < \$650M | 145       | 2.4%               | \$ | 78,457,030,000    | 6.2%                 | 6,616,047       | 6.2%                  |
| 12                                                    | \$650M < \$850M | 91        | 1.5%               | \$ | 67,966,950,000    | 5.4%                 | 6,139,431       | 5.8%                  |
| 13                                                    | \$850M < \$1B   | 43        | 0.7%               | \$ | 39,255,360,000    | 3.1%                 | 3,069,101       | 2.9%                  |
| 14                                                    | \$1B < \$2B     | 163       | 2.7%               | \$ | 221,254,910,000   | 17.4%                | 17,430,578      | 16.4%                 |
| 15                                                    | \$2B < \$4B     | 68        | 1.1%               | \$ | 184,185,480,000   | 14.5%                | 14,018,190      | 13.2%                 |
| 16                                                    | Over \$4B       | 37        | 0.6%               | \$ | 354,591,470,000   | 27.9%                | 23,852,870      | 22.5%                 |
| TOTAL                                                 |                 | 6,011     | 100.0%             | \$ | 1,270,323,450,000 | 100.0%               | 106,151,856     | 100.0%                |