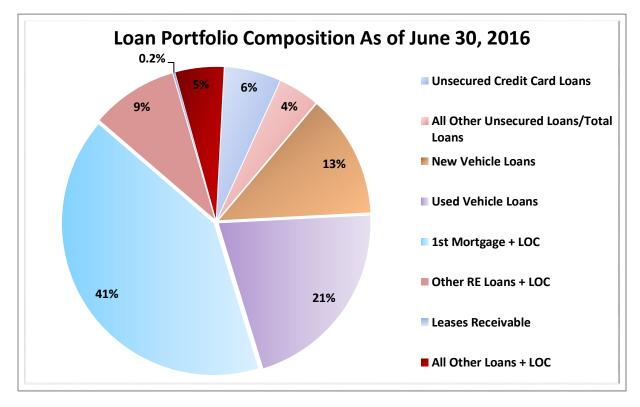

#### Data Intelligence and Industry Insights for Credit Union Management

600 E Sumac Avenue, Provo, UT 84604

| Asset-Based Peer Group Statistics As of June 30, 2016 |                 |           |                    |    |                   |                      |                 |                       |
|-------------------------------------------------------|-----------------|-----------|--------------------|----|-------------------|----------------------|-----------------|-----------------------|
| Peer<br>Group                                         | Asset<br>Size   | # of CU's | % of<br>Total CU's |    | Total Assets (\$) | % of Total<br>Assets | # of<br>Members | % of Total<br>Members |
| 1                                                     | Under \$2M      | 552       | 9.2%               | \$ | 488,720,000       | 0.0%                 | 176,341         | 0.2%                  |
| 2                                                     | \$2M < \$5M     | 546       | 9.1%               | \$ | 1,889,910,000     | 0.1%                 | 413,179         | 0.4%                  |
| 3                                                     | \$5M < \$10M    | 660       | 11.0%              | \$ | 4,866,360,000     | 0.4%                 | 849,413         | 0.8%                  |
| 4                                                     | \$10M < \$20M   | 813       | 13.5%              | \$ | 11,813,610,000    | 0.9%                 | 1,706,529       | 1.6%                  |
| 5                                                     | \$20M < \$50M   | 1,124     | 18.7%              | \$ | 36,331,610,000    | 2.9%                 | 4,424,703       | 4.2%                  |
| 6                                                     | \$50M < \$100M  | 741       | 12.3%              | \$ | 52,845,800,000    | 4.2%                 | 5,938,204       | 5.6%                  |
| 7                                                     | \$100M < \$150M | 368       | 6.1%               | \$ | 44,984,560,000    | 3.5%                 | 4,653,929       | 4.4%                  |
| 8                                                     | \$150M < \$250M | 365       | 6.1%               | \$ | 71,049,200,000    | 5.6%                 | 7,169,713       | 6.8%                  |
| 9                                                     | \$250M < \$350M | 173       | 2.9%               | \$ | 51,466,730,000    | 4.1%                 | 4,997,470       | 4.7%                  |
| 10                                                    | \$350M < \$450M | 122       | 2.0%               | \$ | 48,875,750,000    | 3.8%                 | 4,696,158       | 4.4%                  |
| 11                                                    | \$450M < \$650M | 145       | 2.4%               | \$ | 78,457,030,000    | 6.2%                 | 6,616,047       | 6.2%                  |
| 12                                                    | \$650M < \$850M | 91        | 1.5%               | \$ | 67,966,950,000    | 5.4%                 | 6,139,431       | 5.8%                  |
| 13                                                    | \$850M < \$1B   | 43        | 0.7%               | \$ | 39,255,360,000    | 3.1%                 | 3,069,101       | 2.9%                  |
| 14                                                    | \$1B < \$2B     | 163       | 2.7%               | \$ | 221,254,910,000   | 17.4%                | 17,430,578      | 16.4%                 |
| 15                                                    | \$2B < \$4B     | 68        | 1.1%               | \$ | 184,185,480,000   | 14.5%                | 14,018,190      | 13.2%                 |
| 16                                                    | Over \$4B       | 37        | 0.6%               | \$ | 354,591,470,000   | 27.9%                | 23,852,870      | 22.5%                 |
| TOTAL                                                 |                 | 6,011     | 100.0%             | \$ | 1,270,323,450,000 | 100.0%               | 106,151,856     | 100.0%                |