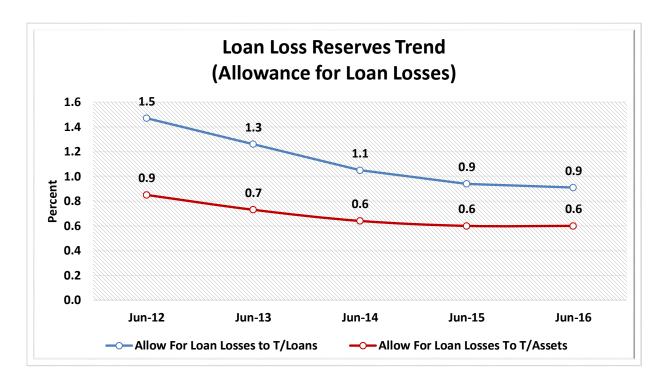

#### Data Intelligence and Industry Insights for Credit Union Management

600 E Sumac Avenue, Provo, UT 84604

| Asset-Based Peer Group Statistics As of June 30, 2016 |                 |           |                    |    |                   |                      |                 |                       |
|-------------------------------------------------------|-----------------|-----------|--------------------|----|-------------------|----------------------|-----------------|-----------------------|
| Peer<br>Group                                         | Asset<br>Size   | # of CU's | % of<br>Total CU's |    | Total Assets (\$) | % of Total<br>Assets | # of<br>Members | % of Total<br>Members |
| 1                                                     | Under \$2M      | 552       | 9.2%               | \$ | 488,720,000       | 0.0%                 | 176,341         | 0.2%                  |
| 2                                                     | \$2M < \$5M     | 546       | 9.1%               | \$ | 1,889,910,000     | 0.1%                 | 413,179         | 0.4%                  |
| 3                                                     | \$5M < \$10M    | 660       | 11.0%              | \$ | 4,866,360,000     | 0.4%                 | 849,413         | 0.8%                  |
| 4                                                     | \$10M < \$20M   | 813       | 13.5%              | \$ | 11,813,610,000    | 0.9%                 | 1,706,529       | 1.6%                  |
| 5                                                     | \$20M < \$50M   | 1,124     | 18.7%              | \$ | 36,331,610,000    | 2.9%                 | 4,424,703       | 4.2%                  |
| 6                                                     | \$50M < \$100M  | 741       | 12.3%              | \$ | 52,845,800,000    | 4.2%                 | 5,938,204       | 5.6%                  |
| 7                                                     | \$100M < \$150M | 368       | 6.1%               | \$ | 44,984,560,000    | 3.5%                 | 4,653,929       | 4.4%                  |
| 8                                                     | \$150M < \$250M | 365       | 6.1%               | \$ | 71,049,200,000    | 5.6%                 | 7,169,713       | 6.8%                  |
| 9                                                     | \$250M < \$350M | 173       | 2.9%               | \$ | 51,466,730,000    | 4.1%                 | 4,997,470       | 4.7%                  |
| 10                                                    | \$350M < \$450M | 122       | 2.0%               | \$ | 48,875,750,000    | 3.8%                 | 4,696,158       | 4.4%                  |
| 11                                                    | \$450M < \$650M | 145       | 2.4%               | \$ | 78,457,030,000    | 6.2%                 | 6,616,047       | 6.2%                  |
| 12                                                    | \$650M < \$850M | 91        | 1.5%               | \$ | 67,966,950,000    | 5.4%                 | 6,139,431       | 5.8%                  |
| 13                                                    | \$850M < \$1B   | 43        | 0.7%               | \$ | 39,255,360,000    | 3.1%                 | 3,069,101       | 2.9%                  |
| 14                                                    | \$1B < \$2B     | 163       | 2.7%               | \$ | 221,254,910,000   | 17.4%                | 17,430,578      | 16.4%                 |
| 15                                                    | \$2B < \$4B     | 68        | 1.1%               | \$ | 184,185,480,000   | 14.5%                | 14,018,190      | 13.2%                 |
| 16                                                    | Over \$4B       | 37        | 0.6%               | \$ | 354,591,470,000   | 27.9%                | 23,852,870      | 22.5%                 |
| TOTAL                                                 |                 | 6,011     | 100.0%             | \$ | 1,270,323,450,000 | 100.0%               | 106,151,856     | 100.0%                |