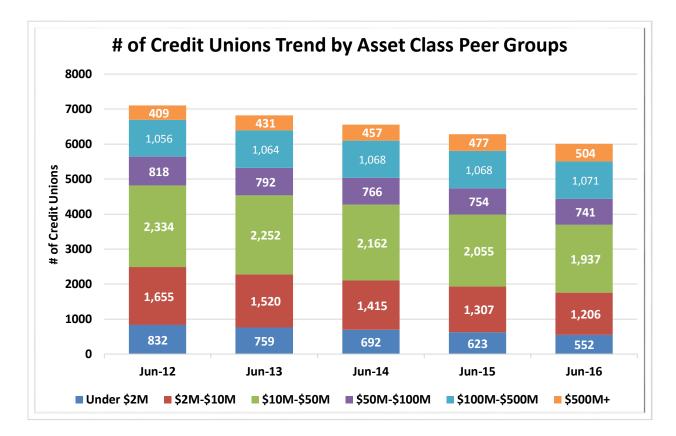

#### Data Intelligence and Industry Insights for Credit Union Management

600 E Sumac Avenue, Provo, UT 84604

| Asset-Based Peer Group Statistics As of June 30, 2016 |                 |           |                    |    |                   |                      |                 |                       |
|-------------------------------------------------------|-----------------|-----------|--------------------|----|-------------------|----------------------|-----------------|-----------------------|
| Peer<br>Group                                         | Asset<br>Size   | # of CU's | % of<br>Total CU's |    | Total Assets (\$) | % of Total<br>Assets | # of<br>Members | % of Total<br>Members |
| 1                                                     | Under \$2M      | 552       | 9.2%               | \$ | 488,720,000       | 0.0%                 | 176,341         | 0.2%                  |
| 2                                                     | \$2M < \$5M     | 546       | 9.1%               | \$ | 1,889,910,000     | 0.1%                 | 413,179         | 0.4%                  |
| 3                                                     | \$5M < \$10M    | 660       | 11.0%              | \$ | 4,866,360,000     | 0.4%                 | 849,413         | 0.8%                  |
| 4                                                     | \$10M < \$20M   | 813       | 13.5%              | \$ | 11,813,610,000    | 0.9%                 | 1,706,529       | 1.6%                  |
| 5                                                     | \$20M < \$50M   | 1,124     | 18.7%              | \$ | 36,331,610,000    | 2.9%                 | 4,424,703       | 4.2%                  |
| 6                                                     | \$50M < \$100M  | 741       | 12.3%              | \$ | 52,845,800,000    | 4.2%                 | 5,938,204       | 5.6%                  |
| 7                                                     | \$100M < \$150M | 368       | 6.1%               | \$ | 44,984,560,000    | 3.5%                 | 4,653,929       | 4.4%                  |
| 8                                                     | \$150M < \$250M | 365       | 6.1%               | \$ | 71,049,200,000    | 5.6%                 | 7,169,713       | 6.8%                  |
| 9                                                     | \$250M < \$350M | 173       | 2.9%               | \$ | 51,466,730,000    | 4.1%                 | 4,997,470       | 4.7%                  |
| 10                                                    | \$350M < \$450M | 122       | 2.0%               | \$ | 48,875,750,000    | 3.8%                 | 4,696,158       | 4.4%                  |
| 11                                                    | \$450M < \$650M | 145       | 2.4%               | \$ | 78,457,030,000    | 6.2%                 | 6,616,047       | 6.2%                  |
| 12                                                    | \$650M < \$850M | 91        | 1.5%               | \$ | 67,966,950,000    | 5.4%                 | 6,139,431       | 5.8%                  |
| 13                                                    | \$850M < \$1B   | 43        | 0.7%               | \$ | 39,255,360,000    | 3.1%                 | 3,069,101       | 2.9%                  |
| 14                                                    | \$1B < \$2B     | 163       | 2.7%               | \$ | 221,254,910,000   | 17.4%                | 17,430,578      | 16.4%                 |
| 15                                                    | \$2B < \$4B     | 68        | 1.1%               | \$ | 184,185,480,000   | 14.5%                | 14,018,190      | 13.2%                 |
| 16                                                    | Over \$4B       | 37        | 0.6%               | \$ | 354,591,470,000   | 27.9%                | 23,852,870      | 22.5%                 |
| TOTAL                                                 |                 | 6,011     | 100.0%             | \$ | 1,270,323,450,000 | 100.0%               | 106,151,856     | 100.0%                |