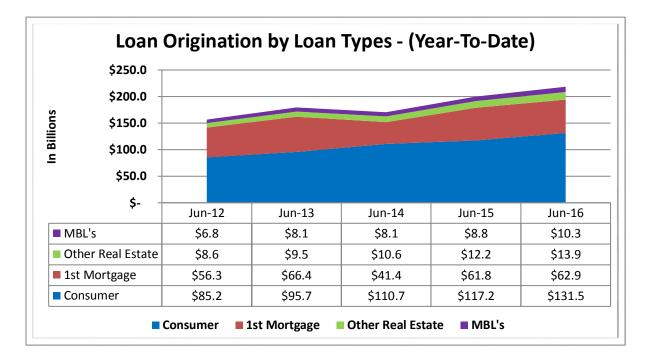

| \$1B < \$2B     | 163       | 2.7%               | \$ | 221,254,910,000   | 17.4%                | 17,430,578      | 16.4%                 |
| 15                                                    | \$2B < \$4B     | 68        | 1.1%               | \$ | 184,185,480,000   | 14.5%                | 14,018,190      | 13.2%                 |
| 16                                                    | Over \$4B       | 37        | 0.6%               | \$ | 354,591,470,000   | 27.9%                | 23,852,870      | 22.5%                 |
| TOTAL                                                 |                 | 6,011     | 100.0%             | \$ | 1,270,323,450,000 | 100.0%               | 106,151,856     | 100.0%                |