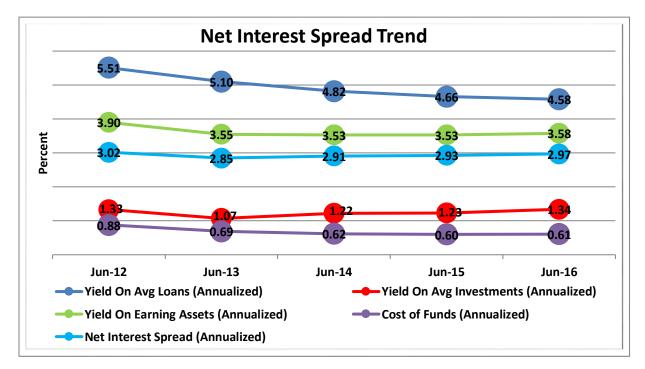

#### Data Intelligence and Industry Insights for Credit Union Management

600 E Sumac Avenue, Provo, UT 84604

| Asset-Based Peer Group Statistics As of June 30, 2016 |                 |           |                    |    |                   |                      |                 |                       |
|-------------------------------------------------------|-----------------|-----------|--------------------|----|-------------------|----------------------|-----------------|-----------------------|
| Peer<br>Group                                         | Asset<br>Size   | # of CU's | % of<br>Total CU's |    | Total Assets (\$) | % of Total<br>Assets | # of<br>Members | % of Total<br>Members |
| 1                                                     | Under \$2M      | 552       | 9.2%               | \$ | 488,720,000       | 0.0%                 | 176,341         | 0.2%                  |
| 2                                                     | \$2M < \$5M     | 546       | 9.1%               | \$ | 1,889,910,000     | 0.1%                 | 413,179         | 0.4%                  |
| 3                                                     | \$5M < \$10M    | 660       | 11.0%              | \$ | 4,866,360,000     | 0.4%                 | 849,413         | 0.8%                  |
| 4                                                     | \$10M < \$20M   | 813       | 13.5%              | \$ | 11,813,610,000    | 0.9%                 | 1,706,529       | 1.6%                  |
| 5                                                     | \$20M < \$50M   | 1,124     | 18.7%              | \$ | 36,331,610,000    | 2.9%                 | 4,424,703       | 4.2%                  |
| 6                                                     | \$50M < \$100M  | 741       | 12.3%              | \$ | 52,845,800,000    | 4.2%                 | 5,938,204       | 5.6%                  |
| 7                                                     | \$100M < \$150M | 368       | 6.1%               | \$ | 44,984,560,000    | 3.5%                 | 4,653,929       | 4.4%                  |
| 8                                                     | \$150M < \$250M | 365       | 6.1%               | \$ | 71,049,200,000    | 5.6%                 | 7,169,713       | 6.8%                  |
| 9                                                     | \$250M < \$350M | 173       | 2.9%               | \$ | 51,466,730,000    | 4.1%                 | 4,997,470       | 4.7%                  |
| 10                                                    | \$350M < \$450M | 122       | 2.0%               | \$ | 48,875,750,000    | 3.8%                 | 4,696,158       | 4.4%                  |
| 11                                                    | \$450M < \$650M | 145       | 2.4%               | \$ | 78,457,030,000    | 6.2%                 | 6,616,047       | 6.2%                  |
| 12                                                    | \$650M < \$850M | 91        | 1.5%               | \$ | 67,966,950,000    | 5.4%                 | 6,139,431       | 5.8%                  |
| 13                                                    | \$850M < \$1B   | 43        | 0.7%               | \$ | 39,255,360,000    | 3.1%                 | 3,069,101       | 2.9%                  |
| 14                                                    | \$1B < \$2B     | 163       | 2.7%               | \$ | 221,254,910,000   | 17.4%                | 17,430,578      | 16.4%                 |
| 15                                                    | \$2B < \$4B     | 68        | 1.1%               | \$ | 184,185,480,000   | 14.5%                | 14,018,190      | 13.2%                 |
| 16                                                    | Over \$4B       | 37        | 0.6%               | \$ | 354,591,470,000   | 27.9%                | 23,852,870      | 22.5%                 |
| TOTAL                                                 |                 | 6,011     | 100.0%             | \$ | 1,270,323,450,000 | 100.0%               | 106,151,856     | 100.0%                |