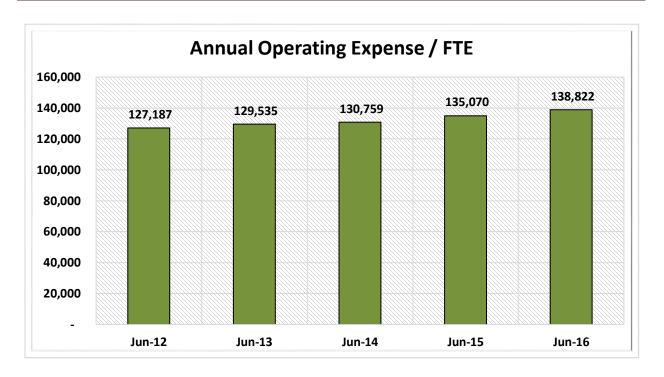

\$2B     | 163       | 2.7%               | \$ | 221,254,910,000   | 17.4%                | 17,430,578      | 16.4%                 |
| 15                                                    | \$2B < \$4B     | 68        | 1.1%               | \$ | 184,185,480,000   | 14.5%                | 14,018,190      | 13.2%                 |
| 16                                                    | Over \$4B       | 37        | 0.6%               | \$ | 354,591,470,000   | 27.9%                | 23,852,870      | 22.5%                 |
| TOTAL                                                 |                 | 6,011     | 100.0%             | \$ | 1,270,323,450,000 | 100.0%               | 106,151,856     | 100.0%                |