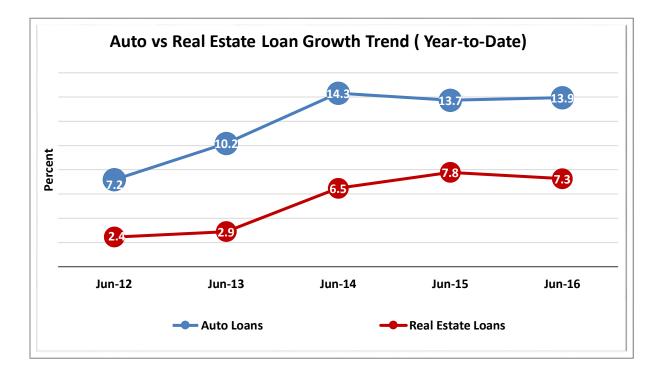

| \$1B < \$2B     | 163       | 2.7%               | \$ | 221,254,910,000   | 17.4%                | 17,430,578      | 16.4%                 |
| 15                                                    | \$2B < \$4B     | 68        | 1.1%               | \$ | 184,185,480,000   | 14.5%                | 14,018,190      | 13.2%                 |
| 16                                                    | Over \$4B       | 37        | 0.6%               | \$ | 354,591,470,000   | 27.9%                | 23,852,870      | 22.5%                 |
| TOTAL                                                 |                 | 6,011     | 100.0%             | \$ | 1,270,323,450,000 | 100.0%               | 106,151,856     | 100.0%                |