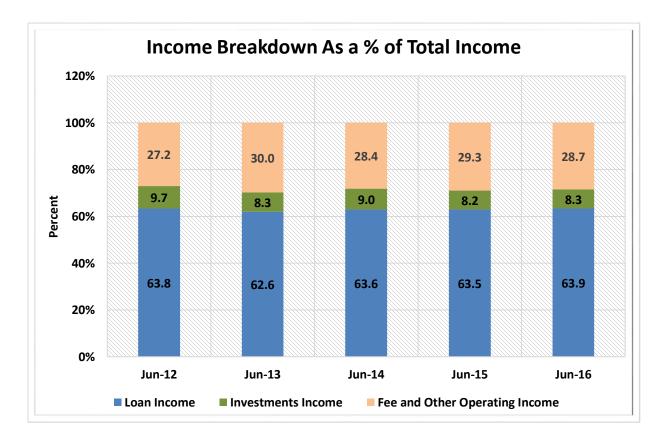

#### Data Intelligence and Industry Insights for Credit Union Management

600 E Sumac Avenue, Provo, UT 84604

| Asset-Based Peer Group Statistics As of June 30, 2016 |                 |           |                    |    |                   |                      |                 |                       |
|-------------------------------------------------------|-----------------|-----------|--------------------|----|-------------------|----------------------|-----------------|-----------------------|
| Peer<br>Group                                         | Asset<br>Size   | # of CU's | % of<br>Total CU's |    | Total Assets (\$) | % of Total<br>Assets | # of<br>Members | % of Total<br>Members |
| 1                                                     | Under \$2M      | 552       | 9.2%               | \$ | 488,720,000       | 0.0%                 | 176,341         | 0.2%                  |
| 2                                                     | \$2M < \$5M     | 546       | 9.1%               | \$ | 1,889,910,000     | 0.1%                 | 413,179         | 0.4%                  |
| 3                                                     | \$5M < \$10M    | 660       | 11.0%              | \$ | 4,866,360,000     | 0.4%                 | 849,413         | 0.8%                  |
| 4                                                     | \$10M < \$20M   | 813       | 13.5%              | \$ | 11,813,610,000    | 0.9%                 | 1,706,529       | 1.6%                  |
| 5                                                     | \$20M < \$50M   | 1,124     | 18.7%              | \$ | 36,331,610,000    | 2.9%                 | 4,424,703       | 4.2%                  |
| 6                                                     | \$50M < \$100M  | 741       | 12.3%              | \$ | 52,845,800,000    | 4.2%                 | 5,938,204       | 5.6%                  |
| 7                                                     | \$100M < \$150M | 368       | 6.1%               | \$ | 44,984,560,000    | 3.5%                 | 4,653,929       | 4.4%                  |
| 8                                                     | \$150M < \$250M | 365       | 6.1%               | \$ | 71,049,200,000    | 5.6%                 | 7,169,713       | 6.8%                  |
| 9                                                     | \$250M < \$350M | 173       | 2.9%               | \$ | 51,466,730,000    | 4.1%                 | 4,997,470       | 4.7%                  |
| 10                                                    | \$350M < \$450M | 122       | 2.0%               | \$ | 48,875,750,000    | 3.8%                 | 4,696,158       | 4.4%                  |
| 11                                                    | \$450M < \$650M | 145       | 2.4%               | \$ | 78,457,030,000    | 6.2%                 | 6,616,047       | 6.2%                  |
| 12                                                    | \$650M < \$850M | 91        | 1.5%               | \$ | 67,966,950,000    | 5.4%                 | 6,139,431       | 5.8%                  |
| 13                                                    | \$850M < \$1B   | 43        | 0.7%               | \$ | 39,255,360,000    | 3.1%                 | 3,069,101       | 2.9%                  |
| 14                                                    | \$1B < \$2B     | 163       | 2.7%               | \$ | 221,254,910,000   | 17.4%                | 17,430,578      | 16.4%                 |
| 15                                                    | \$2B < \$4B     | 68        | 1.1%               | \$ | 184,185,480,000   | 14.5%                | 14,018,190      | 13.2%                 |
| 16                                                    | Over \$4B       | 37        | 0.6%               | \$ | 354,591,470,000   | 27.9%                | 23,852,870      | 22.5%                 |
| TOTAL                                                 |                 | 6,011     | 100.0%             | \$ | 1,270,323,450,000 | 100.0%               | 106,151,856     | 100.0%                |