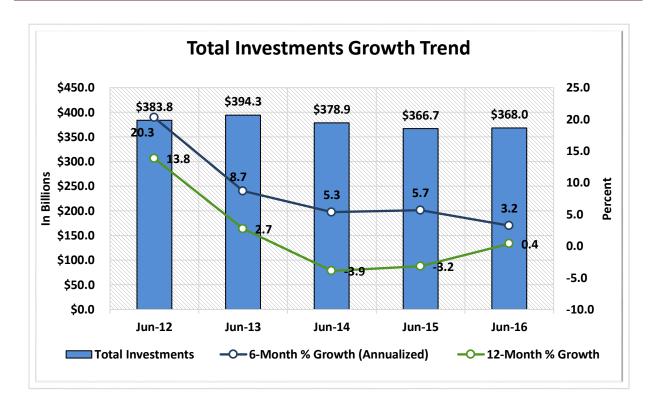

#### Data Intelligence and Industry Insights for Credit Union Management

600 E Sumac Avenue, Provo, UT 84604

| Asset-Based Peer Group Statistics As of June 30, 2016 |                 |           |                    |    |                   |                      |                 |                       |
|-------------------------------------------------------|-----------------|-----------|--------------------|----|-------------------|----------------------|-----------------|-----------------------|
| Peer<br>Group                                         | Asset<br>Size   | # of CU's | % of<br>Total CU's |    | Total Assets (\$) | % of Total<br>Assets | # of<br>Members | % of Total<br>Members |
| 1                                                     | Under \$2M      | 552       | 9.2%               | \$ | 488,720,000       | 0.0%                 | 176,341         | 0.2%                  |
| 2                                                     | \$2M < \$5M     | 546       | 9.1%               | \$ | 1,889,910,000     | 0.1%                 | 413,179         | 0.4%                  |
| 3                                                     | \$5M < \$10M    | 660       | 11.0%              | \$ | 4,866,360,000     | 0.4%                 | 849,413         | 0.8%                  |
| 4                                                     | \$10M < \$20M   | 813       | 13.5%              | \$ | 11,813,610,000    | 0.9%                 | 1,706,529       | 1.6%                  |
| 5                                                     | \$20M < \$50M   | 1,124     | 18.7%              | \$ | 36,331,610,000    | 2.9%                 | 4,424,703       | 4.2%                  |
| 6                                                     | \$50M < \$100M  | 741       | 12.3%              | \$ | 52,845,800,000    | 4.2%                 | 5,938,204       | 5.6%                  |
| 7                                                     | \$100M < \$150M | 368       | 6.1%               | \$ | 44,984,560,000    | 3.5%                 | 4,653,929       | 4.4%                  |
| 8                                                     | \$150M < \$250M | 365       | 6.1%               | \$ | 71,049,200,000    | 5.6%                 | 7,169,713       | 6.8%                  |
| 9                                                     | \$250M < \$350M | 173       | 2.9%               | \$ | 51,466,730,000    | 4.1%                 | 4,997,470       | 4.7%                  |
| 10                                                    | \$350M < \$450M | 122       | 2.0%               | \$ | 48,875,750,000    | 3.8%                 | 4,696,158       | 4.4%                  |
| 11                                                    | \$450M < \$650M | 145       | 2.4%               | \$ | 78,457,030,000    | 6.2%                 | 6,616,047       | 6.2%                  |
| 12                                                    | \$650M < \$850M | 91        | 1.5%               | \$ | 67,966,950,000    | 5.4%                 | 6,139,431       | 5.8%                  |
| 13                                                    | \$850M < \$1B   | 43        | 0.7%               | \$ | 39,255,360,000    | 3.1%                 | 3,069,101       | 2.9%                  |
| 14                                                    | \$1B < \$2B     | 163       | 2.7%               | \$ | 221,254,910,000   | 17.4%                | 17,430,578      | 16.4%                 |
| 15                                                    | \$2B < \$4B     | 68        | 1.1%               | \$ | 184,185,480,000   | 14.5%                | 14,018,190      | 13.2%                 |
| 16                                                    | Over \$4B       | 37        | 0.6%               | \$ | 354,591,470,000   | 27.9%                | 23,852,870      | 22.5%                 |
| TOTAL                                                 |                 | 6,011     | 100.0%             | \$ | 1,270,323,450,000 | 100.0%               | 106,151,856     | 100.0%                |