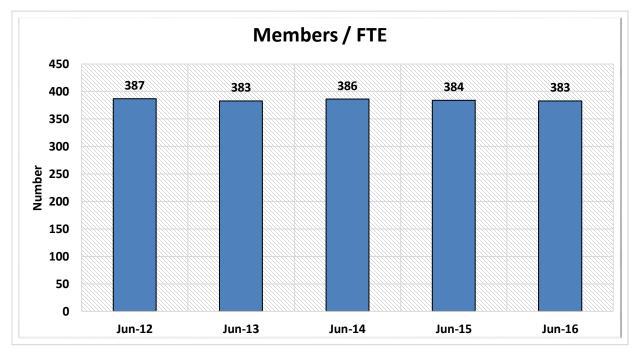

< \$2B     | 163       | 2.7%               | \$ | 221,254,910,000   | 17.4%                | 17,430,578      | 16.4%                 |
| 15                                                    | \$2B < \$4B     | 68        | 1.1%               | \$ | 184,185,480,000   | 14.5%                | 14,018,190      | 13.2%                 |
| 16                                                    | Over \$4B       | 37        | 0.6%               | \$ | 354,591,470,000   | 27.9%                | 23,852,870      | 22.5%                 |
| TOTAL                                                 |                 | 6,011     | 100.0%             | \$ | 1,270,323,450,000 | 100.0%               | 106,151,856     | 100.0%                |