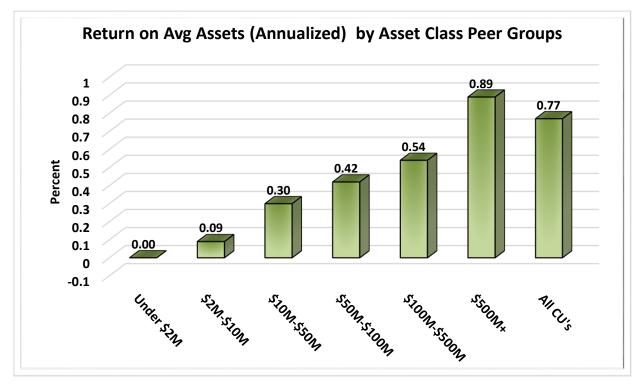

#### Data Intelligence and Industry Insights for Credit Union Management

600 E Sumac Avenue, Provo, UT 84604

| Asset-Based Peer Group Statistics As of June 30, 2016 |                 |           |                    |    |                   |                      |                 |                       |
|-------------------------------------------------------|-----------------|-----------|--------------------|----|-------------------|----------------------|-----------------|-----------------------|
| Peer<br>Group                                         | Asset<br>Size   | # of CU's | % of<br>Total CU's |    | Total Assets (\$) | % of Total<br>Assets | # of<br>Members | % of Total<br>Members |
| 1                                                     | Under \$2M      | 552       | 9.2%               | \$ | 488,720,000       | 0.0%                 | 176,341         | 0.2%                  |
| 2                                                     | \$2M < \$5M     | 546       | 9.1%               | \$ | 1,889,910,000     | 0.1%                 | 413,179         | 0.4%                  |
| 3                                                     | \$5M < \$10M    | 660       | 11.0%              | \$ | 4,866,360,000     | 0.4%                 | 849,413         | 0.8%                  |
| 4                                                     | \$10M < \$20M   | 813       | 13.5%              | \$ | 11,813,610,000    | 0.9%                 | 1,706,529       | 1.6%                  |
| 5                                                     | \$20M < \$50M   | 1,124     | 18.7%              | \$ | 36,331,610,000    | 2.9%                 | 4,424,703       | 4.2%                  |
| 6                                                     | \$50M < \$100M  | 741       | 12.3%              | \$ | 52,845,800,000    | 4.2%                 | 5,938,204       | 5.6%                  |
| 7                                                     | \$100M < \$150M | 368       | 6.1%               | \$ | 44,984,560,000    | 3.5%                 | 4,653,929       | 4.4%                  |
| 8                                                     | \$150M < \$250M | 365       | 6.1%               | \$ | 71,049,200,000    | 5.6%                 | 7,169,713       | 6.8%                  |
| 9                                                     | \$250M < \$350M | 173       | 2.9%               | \$ | 51,466,730,000    | 4.1%                 | 4,997,470       | 4.7%                  |
| 10                                                    | \$350M < \$450M | 122       | 2.0%               | \$ | 48,875,750,000    | 3.8%                 | 4,696,158       | 4.4%                  |
| 11                                                    | \$450M < \$650M | 145       | 2.4%               | \$ | 78,457,030,000    | 6.2%                 | 6,616,047       | 6.2%                  |
| 12                                                    | \$650M < \$850M | 91        | 1.5%               | \$ | 67,966,950,000    | 5.4%                 | 6,139,431       | 5.8%                  |
| 13                                                    | \$850M < \$1B   | 43        | 0.7%               | \$ | 39,255,360,000    | 3.1%                 | 3,069,101       | 2.9%                  |
| 14                                                    | \$1B < \$2B     | 163       | 2.7%               | \$ | 221,254,910,000   | 17.4%                | 17,430,578      | 16.4%                 |
| 15                                                    | \$2B < \$4B     | 68        | 1.1%               | \$ | 184,185,480,000   | 14.5%                | 14,018,190      | 13.2%                 |
| 16                                                    | Over \$4B       | 37        | 0.6%               | \$ | 354,591,470,000   | 27.9%                | 23,852,870      | 22.5%                 |
| TOTAL                                                 |                 | 6,011     | 100.0%             | \$ | 1,270,323,450,000 | 100.0%               | 106,151,856     | 100.0%                |