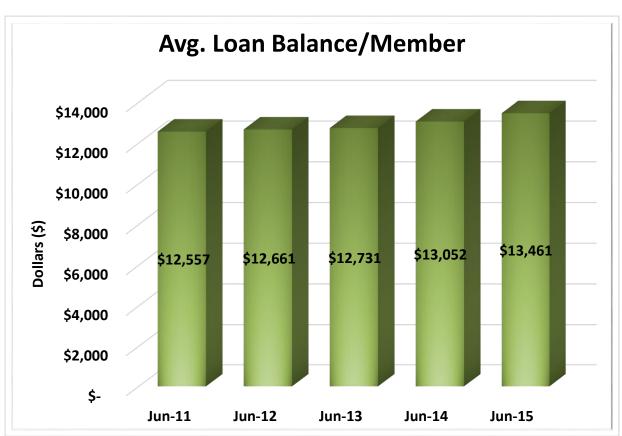

| Asset-Based Peer Group Statistics As of June 30, 2015 |                 |           |            |    |                   |            |             |            |
|-------------------------------------------------------|-----------------|-----------|------------|----|-------------------|------------|-------------|------------|
| Peer                                                  | Asset           |           | % of       |    |                   | % of Total | # of        | % of Total |
| Group                                                 | Size            | # of CU's | Total CU's |    | Total Assets (\$) | Assets     | Members     | Members    |
| 1                                                     | Under \$2M      | 623       | 9.9%       | \$ | 551,860,000       | 0.0%       | 205,431     | 0%         |
| 2                                                     | \$2M < \$5M     | 607       | 9.7%       | \$ | 2,099,730,000     | 0.2%       | 466,888     | 0.5%       |
| 3                                                     | \$5M < \$10M    | 700       | 11.1%      | \$ | 5,170,620,000     | 0.4%       | 919,070     | 0.9%       |
| 4                                                     | \$10M < \$20M   | 873       | 13.9%      | \$ | 12,670,780,000    | 1.1%       | 1,933,217   | 1.9%       |
| 5                                                     | \$20M < \$50M   | 1,182     | 18.8%      | \$ | 38,034,530,000    | 3.2%       | 4,822,246   | 4.7%       |
| 6                                                     | \$50M < \$100M  | 754       | 12.0%      | \$ | 53,771,000,000    | 4.5%       | 6,178,448   | 6.0%       |
| 7                                                     | \$100M < \$150M | 369       | 5.9%       | \$ | 45,031,390,000    | 3.8%       | 4,828,133   | 4.7%       |
| 8                                                     | \$150M < \$250M | 357       | 5.7%       | \$ | 68,886,680,000    | 5.8%       | 7,102,181   | 6.9%       |
| 9                                                     | \$250M < \$350M | 181       | 2.9%       | \$ | 53,710,040,000    | 4.5%       | 5,291,378   | 5.2%       |
| 10                                                    | \$350M < \$450M | 126       | 2.0%       | \$ | 50,505,270,000    | 4.3%       | 4,844,760   | 4.7%       |
| 11                                                    | \$450M < \$650M | 138       | 2.2%       | \$ | 75,436,140,000    | 6.4%       | 6,745,325   | 6.6%       |
| 12                                                    | \$650M < \$850M | 86        | 1.4%       | \$ | 63,973,440,000    | 5.4%       | 5,730,017   | 5.6%       |
| 13                                                    | \$850M < \$1B   | 48        | 0.8%       | \$ | 44,616,720,000    | 3.8%       | 3,700,482   | 3.6%       |
| 14                                                    | \$1B < \$2B     | 143       | 2.3%       | \$ | 192,346,120,000   | 16.3%      | 15,529,007  | 15.2%      |
| 15                                                    | \$2B < \$4B     | 64        | 1.0%       | \$ | 169,384,900,000   | 14.3%      | 13,053,713  | 12.8%      |
| 16                                                    | Over \$4B       | 33        | 0.5%       | \$ | 306,414,130,000   | 25.9%      | 20,975,723  | 20.5%      |
| TOTAL                                                 |                 | 6,284     | 100.0%     | \$ | 1,182,603,350,000 | 100.0%     | 102,326,019 | 100.0%     |