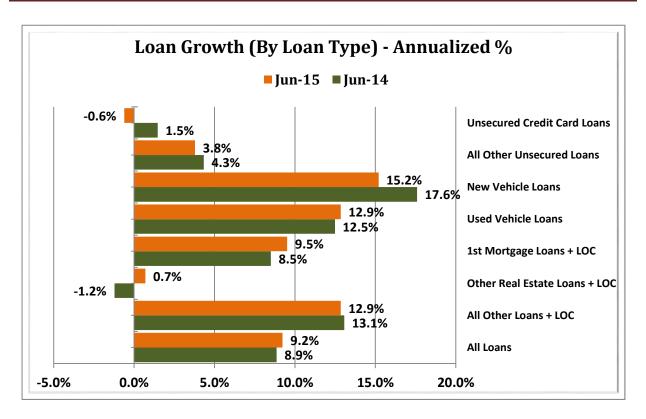

| Asset-Based Peer Group Statistics As of June 30, 2015 |                 |           |            |    |                   |            |             |            |
|-------------------------------------------------------|-----------------|-----------|------------|----|-------------------|------------|-------------|------------|
| Peer                                                  | Asset           |           | % of       |    |                   | % of Total | # of        | % of Total |
| Group                                                 | Size            | # of CU's | Total CU's |    | Total Assets (\$) | Assets     | Members     | Members    |
| 1                                                     | Under \$2M      | 623       | 9.9%       | \$ | 551,860,000       | 0.0%       | 205,431     | 0%         |
| 2                                                     | \$2M < \$5M     | 607       | 9.7%       | \$ | 2,099,730,000     | 0.2%       | 466,888     | 0.5%       |
| 3                                                     | \$5M < \$10M    | 700       | 11.1%      | \$ | 5,170,620,000     | 0.4%       | 919,070     | 0.9%       |
| 4                                                     | \$10M < \$20M   | 873       | 13.9%      | \$ | 12,670,780,000    | 1.1%       | 1,933,217   | 1.9%       |
| 5                                                     | \$20M < \$50M   | 1,182     | 18.8%      | \$ | 38,034,530,000    | 3.2%       | 4,822,246   | 4.7%       |
| 6                                                     | \$50M < \$100M  | 754       | 12.0%      | \$ | 53,771,000,000    | 4.5%       | 6,178,448   | 6.0%       |
| 7                                                     | \$100M < \$150M | 369       | 5.9%       | \$ | 45,031,390,000    | 3.8%       | 4,828,133   | 4.7%       |
| 8                                                     | \$150M < \$250M | 357       | 5.7%       | \$ | 68,886,680,000    | 5.8%       | 7,102,181   | 6.9%       |
| 9                                                     | \$250M < \$350M | 181       | 2.9%       | \$ | 53,710,040,000    | 4.5%       | 5,291,378   | 5.2%       |
| 10                                                    | \$350M < \$450M | 126       | 2.0%       | \$ | 50,505,270,000    | 4.3%       | 4,844,760   | 4.7%       |
| 11                                                    | \$450M < \$650M | 138       | 2.2%       | \$ | 75,436,140,000    | 6.4%       | 6,745,325   | 6.6%       |
| 12                                                    | \$650M < \$850M | 86        | 1.4%       | \$ | 63,973,440,000    | 5.4%       | 5,730,017   | 5.6%       |
| 13                                                    | \$850M < \$1B   | 48        | 0.8%       | \$ | 44,616,720,000    | 3.8%       | 3,700,482   | 3.6%       |
| 14                                                    | \$1B < \$2B     | 143       | 2.3%       | \$ | 192,346,120,000   | 16.3%      | 15,529,007  | 15.2%      |
| 15                                                    | \$2B < \$4B     | 64        | 1.0%       | \$ | 169,384,900,000   | 14.3%      | 13,053,713  | 12.8%      |
| 16                                                    | Over \$4B       | 33        | 0.5%       | \$ | 306,414,130,000   | 25.9%      | 20,975,723  | 20.5%      |
| TOTAL                                                 |                 | 6,284     | 100.0%     | \$ | 1,182,603,350,000 | 100.0%     | 102,326,019 | 100.0%     |