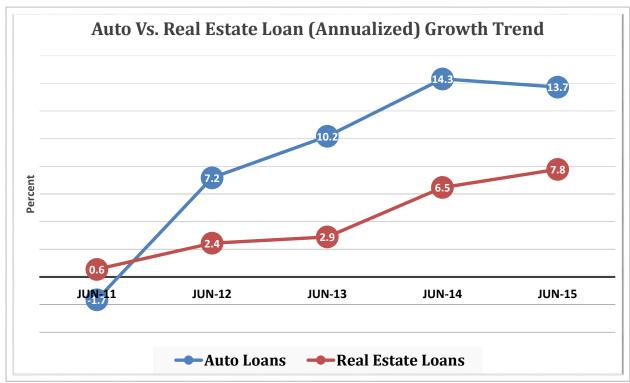

| Asset-Based Peer Group Statistics As of June 30, 2015 |                 |           |            |    |                   |            |             |            |
|-------------------------------------------------------|-----------------|-----------|------------|----|-------------------|------------|-------------|------------|
| Peer                                                  | Asset           |           | % of       |    |                   | % of Total | # of        | % of Total |
| Group                                                 | Size            | # of CU's | Total CU's |    | Total Assets (\$) | Assets     | Members     | Members    |
| 1                                                     | Under \$2M      | 623       | 9.9%       | \$ | 551,860,000       | 0.0%       | 205,431     | 0%         |
| 2                                                     | \$2M < \$5M     | 607       | 9.7%       | \$ | 2,099,730,000     | 0.2%       | 466,888     | 0.5%       |
| 3                                                     | \$5M < \$10M    | 700       | 11.1%      | \$ | 5,170,620,000     | 0.4%       | 919,070     | 0.9%       |
| 4                                                     | \$10M < \$20M   | 873       | 13.9%      | \$ | 12,670,780,000    | 1.1%       | 1,933,217   | 1.9%       |
| 5                                                     | \$20M < \$50M   | 1,182     | 18.8%      | \$ | 38,034,530,000    | 3.2%       | 4,822,246   | 4.7%       |
| 6                                                     | \$50M < \$100M  | 754       | 12.0%      | \$ | 53,771,000,000    | 4.5%       | 6,178,448   | 6.0%       |
| 7                                                     | \$100M < \$150M | 369       | 5.9%       | \$ | 45,031,390,000    | 3.8%       | 4,828,133   | 4.7%       |
| 8                                                     | \$150M < \$250M | 357       | 5.7%       | \$ | 68,886,680,000    | 5.8%       | 7,102,181   | 6.9%       |
| 9                                                     | \$250M < \$350M | 181       | 2.9%       | \$ | 53,710,040,000    | 4.5%       | 5,291,378   | 5.2%       |
| 10                                                    | \$350M < \$450M | 126       | 2.0%       | \$ | 50,505,270,000    | 4.3%       | 4,844,760   | 4.7%       |
| 11                                                    | \$450M < \$650M | 138       | 2.2%       | \$ | 75,436,140,000    | 6.4%       | 6,745,325   | 6.6%       |
| 12                                                    | \$650M < \$850M | 86        | 1.4%       | \$ | 63,973,440,000    | 5.4%       | 5,730,017   | 5.6%       |
| 13                                                    | \$850M < \$1B   | 48        | 0.8%       | \$ | 44,616,720,000    | 3.8%       | 3,700,482   | 3.6%       |
| 14                                                    | \$1B < \$2B     | 143       | 2.3%       | \$ | 192,346,120,000   | 16.3%      | 15,529,007  | 15.2%      |
| 15                                                    | \$2B < \$4B     | 64        | 1.0%       | \$ | 169,384,900,000   | 14.3%      | 13,053,713  | 12.8%      |
| 16                                                    | Over \$4B       | 33        | 0.5%       | \$ | 306,414,130,000   | 25.9%      | 20,975,723  | 20.5%      |
| TOTAL                                                 |                 | 6,284     | 100.0%     | \$ | 1,182,603,350,000 | 100.0%     | 102,326,019 | 100.0%     |