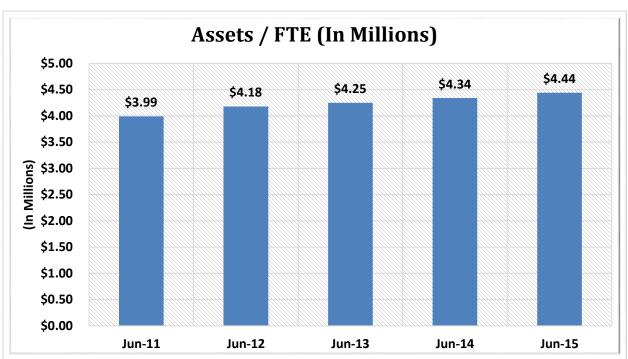

| Asset-Based Peer Group Statistics As of June 30, 2015 |                 |           |            |    |                   |            |             |            |
|-------------------------------------------------------|-----------------|-----------|------------|----|-------------------|------------|-------------|------------|
| Peer                                                  | Asset           |           | % of       |    |                   | % of Total | # of        | % of Total |
| Group                                                 | Size            | # of CU's | Total CU's |    | Total Assets (\$) | Assets     | Members     | Members    |
| 1                                                     | Under \$2M      | 623       | 9.9%       | \$ | 551,860,000       | 0.0%       | 205,431     | 0%         |
| 2                                                     | \$2M < \$5M     | 607       | 9.7%       | \$ | 2,099,730,000     | 0.2%       | 466,888     | 0.5%       |
| 3                                                     | \$5M < \$10M    | 700       | 11.1%      | \$ | 5,170,620,000     | 0.4%       | 919,070     | 0.9%       |
| 4                                                     | \$10M < \$20M   | 873       | 13.9%      | \$ | 12,670,780,000    | 1.1%       | 1,933,217   | 1.9%       |
| 5                                                     | \$20M < \$50M   | 1,182     | 18.8%      | \$ | 38,034,530,000    | 3.2%       | 4,822,246   | 4.7%       |
| 6                                                     | \$50M < \$100M  | 754       | 12.0%      | \$ | 53,771,000,000    | 4.5%       | 6,178,448   | 6.0%       |
| 7                                                     | \$100M < \$150M | 369       | 5.9%       | \$ | 45,031,390,000    | 3.8%       | 4,828,133   | 4.7%       |
| 8                                                     | \$150M < \$250M | 357       | 5.7%       | \$ | 68,886,680,000    | 5.8%       | 7,102,181   | 6.9%       |
| 9                                                     | \$250M < \$350M | 181       | 2.9%       | \$ | 53,710,040,000    | 4.5%       | 5,291,378   | 5.2%       |
| 10                                                    | \$350M < \$450M | 126       | 2.0%       | \$ | 50,505,270,000    | 4.3%       | 4,844,760   | 4.7%       |
| 11                                                    | \$450M < \$650M | 138       | 2.2%       | \$ | 75,436,140,000    | 6.4%       | 6,745,325   | 6.6%       |
| 12                                                    | \$650M < \$850M | 86        | 1.4%       | \$ | 63,973,440,000    | 5.4%       | 5,730,017   | 5.6%       |
| 13                                                    | \$850M < \$1B   | 48        | 0.8%       | \$ | 44,616,720,000    | 3.8%       | 3,700,482   | 3.6%       |
| 14                                                    | \$1B < \$2B     | 143       | 2.3%       | \$ | 192,346,120,000   | 16.3%      | 15,529,007  | 15.2%      |
| 15                                                    | \$2B < \$4B     | 64        | 1.0%       | \$ | 169,384,900,000   | 14.3%      | 13,053,713  | 12.8%      |
| 16                                                    | Over \$4B       | 33        | 0.5%       | \$ | 306,414,130,000   | 25.9%      | 20,975,723  | 20.5%      |
| TOTAL                                                 |                 | 6,284     | 100.0%     | \$ | 1,182,603,350,000 | 100.0%     | 102,326,019 | 100.0%     |