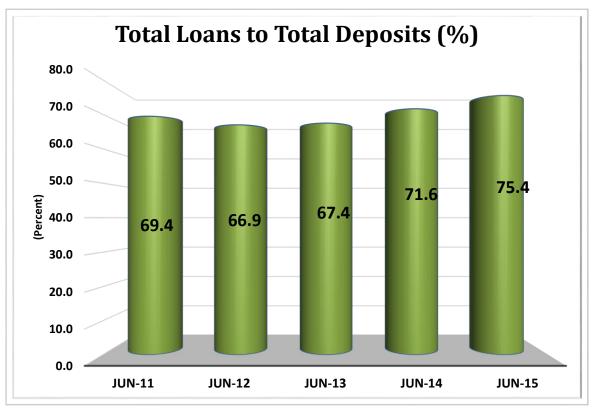

| \$850M < \$1B   | 48        | 0.8%       | \$ | 44,616,720,000    | 3.8%       | 3,700,482   | 3.6%       |
| 14                                                    | \$1B < \$2B     | 143       | 2.3%       | \$ | 192,346,120,000   | 16.3%      | 15,529,007  | 15.2%      |
| 15                                                    | \$2B < \$4B     | 64        | 1.0%       | \$ | 169,384,900,000   | 14.3%      | 13,053,713  | 12.8%      |
| 16                                                    | Over \$4B       | 33        | 0.5%       | \$ | 306,414,130,000   | 25.9%      | 20,975,723  | 20.5%      |
| TOTAL                                                 |                 | 6,284     | 100.0%     | \$ | 1,182,603,350,000 | 100.0%     | 102,326,019 | 100.0%     |