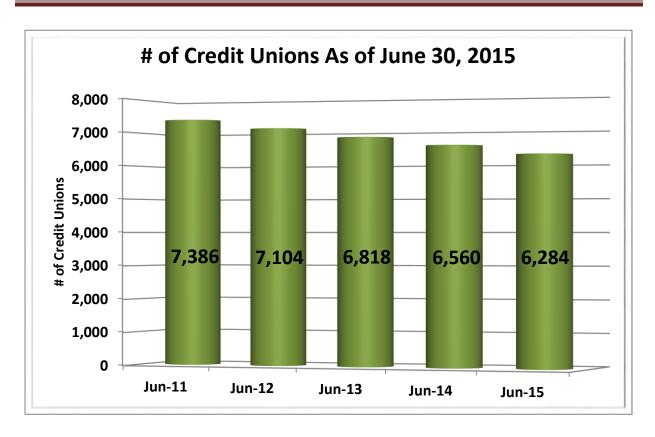

| Asset-Based Peer Group Statistics As of June 30, 2015 |                 |           |            |    |                   |            |             |            |
|-------------------------------------------------------|-----------------|-----------|------------|----|-------------------|------------|-------------|------------|
| Peer                                                  | Asset           |           | % of       |    |                   | % of Total | # of        | % of Total |
| Group                                                 | Size            | # of CU's | Total CU's |    | Total Assets (\$) | Assets     | Members     | Members    |
| 1                                                     | Under \$2M      | 623       | 9.9%       | \$ | 551,860,000       | 0.0%       | 205,431     | 0%         |
| 2                                                     | \$2M < \$5M     | 607       | 9.7%       | \$ | 2,099,730,000     | 0.2%       | 466,888     | 0.5%       |
| 3                                                     | \$5M < \$10M    | 700       | 11.1%      | \$ | 5,170,620,000     | 0.4%       | 919,070     | 0.9%       |
| 4                                                     | \$10M < \$20M   | 873       | 13.9%      | \$ | 12,670,780,000    | 1.1%       | 1,933,217   | 1.9%       |
| 5                                                     | \$20M < \$50M   | 1,182     | 18.8%      | \$ | 38,034,530,000    | 3.2%       | 4,822,246   | 4.7%       |
| 6                                                     | \$50M < \$100M  | 754       | 12.0%      | \$ | 53,771,000,000    | 4.5%       | 6,178,448   | 6.0%       |
| 7                                                     | \$100M < \$150M | 369       | 5.9%       | \$ | 45,031,390,000    | 3.8%       | 4,828,133   | 4.7%       |
| 8                                                     | \$150M < \$250M | 357       | 5.7%       | \$ | 68,886,680,000    | 5.8%       | 7,102,181   | 6.9%       |
| 9                                                     | \$250M < \$350M | 181       | 2.9%       | \$ | 53,710,040,000    | 4.5%       | 5,291,378   | 5.2%       |
| 10                                                    | \$350M < \$450M | 126       | 2.0%       | \$ | 50,505,270,000    | 4.3%       | 4,844,760   | 4.7%       |
| 11                                                    | \$450M < \$650M | 138       | 2.2%       | \$ | 75,436,140,000    | 6.4%       | 6,745,325   | 6.6%       |
| 12                                                    | \$650M < \$850M | 86        | 1.4%       | \$ | 63,973,440,000    | 5.4%       | 5,730,017   | 5.6%       |
| 13                                                    | \$850M < \$1B   | 48        | 0.8%       | \$ | 44,616,720,000    | 3.8%       | 3,700,482   | 3.6%       |
| 14                                                    | \$1B < \$2B     | 143       | 2.3%       | \$ | 192,346,120,000   | 16.3%      | 15,529,007  | 15.2%      |
| 15                                                    | \$2B < \$4B     | 64        | 1.0%       | \$ | 169,384,900,000   | 14.3%      | 13,053,713  | 12.8%      |
| 16                                                    | Over \$4B       | 33        | 0.5%       | \$ | 306,414,130,000   | 25.9%      | 20,975,723  | 20.5%      |
| TOTAL                                                 |                 | 6,284     | 100.0%     | \$ | 1,182,603,350,000 | 100.0%     | 102,326,019 | 100.0%     |