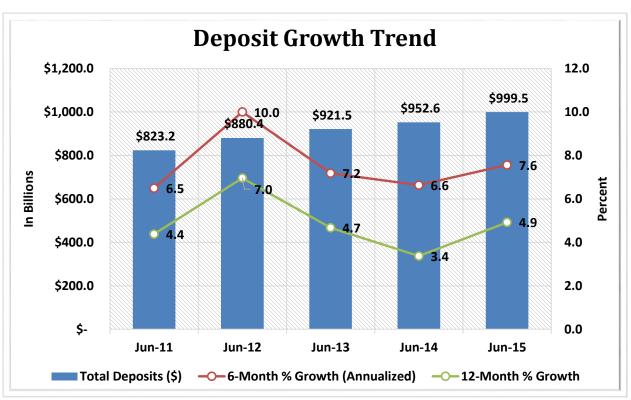

| Asset-Based Peer Group Statistics As of June 30, 2015 |                 |           |            |    |                   |            |             |            |
|-------------------------------------------------------|-----------------|-----------|------------|----|-------------------|------------|-------------|------------|
| Peer                                                  | Asset           |           | % of       |    |                   | % of Total | # of        | % of Total |
| Group                                                 | Size            | # of CU's | Total CU's |    | Total Assets (\$) | Assets     | Members     | Members    |
| 1                                                     | Under \$2M      | 623       | 9.9%       | \$ | 551,860,000       | 0.0%       | 205,431     | 0%         |
| 2                                                     | \$2M < \$5M     | 607       | 9.7%       | \$ | 2,099,730,000     | 0.2%       | 466,888     | 0.5%       |
| 3                                                     | \$5M < \$10M    | 700       | 11.1%      | \$ | 5,170,620,000     | 0.4%       | 919,070     | 0.9%       |
| 4                                                     | \$10M < \$20M   | 873       | 13.9%      | \$ | 12,670,780,000    | 1.1%       | 1,933,217   | 1.9%       |
| 5                                                     | \$20M < \$50M   | 1,182     | 18.8%      | \$ | 38,034,530,000    | 3.2%       | 4,822,246   | 4.7%       |
| 6                                                     | \$50M < \$100M  | 754       | 12.0%      | \$ | 53,771,000,000    | 4.5%       | 6,178,448   | 6.0%       |
| 7                                                     | \$100M < \$150M | 369       | 5.9%       | \$ | 45,031,390,000    | 3.8%       | 4,828,133   | 4.7%       |
| 8                                                     | \$150M < \$250M | 357       | 5.7%       | \$ | 68,886,680,000    | 5.8%       | 7,102,181   | 6.9%       |
| 9                                                     | \$250M < \$350M | 181       | 2.9%       | \$ | 53,710,040,000    | 4.5%       | 5,291,378   | 5.2%       |
| 10                                                    | \$350M < \$450M | 126       | 2.0%       | \$ | 50,505,270,000    | 4.3%       | 4,844,760   | 4.7%       |
| 11                                                    | \$450M < \$650M | 138       | 2.2%       | \$ | 75,436,140,000    | 6.4%       | 6,745,325   | 6.6%       |
| 12                                                    | \$650M < \$850M | 86        | 1.4%       | \$ | 63,973,440,000    | 5.4%       | 5,730,017   | 5.6%       |
| 13                                                    | \$850M < \$1B   | 48        | 0.8%       | \$ | 44,616,720,000    | 3.8%       | 3,700,482   | 3.6%       |
| 14                                                    | \$1B < \$2B     | 143       | 2.3%       | \$ | 192,346,120,000   | 16.3%      | 15,529,007  | 15.2%      |
| 15                                                    | \$2B < \$4B     | 64        | 1.0%       | \$ | 169,384,900,000   | 14.3%      | 13,053,713  | 12.8%      |
| 16                                                    | Over \$4B       | 33        | 0.5%       | \$ | 306,414,130,000   | 25.9%      | 20,975,723  | 20.5%      |
| TOTAL                                                 |                 | 6,284     | 100.0%     | \$ | 1,182,603,350,000 | 100.0%     | 102,326,019 | 100.0%     |