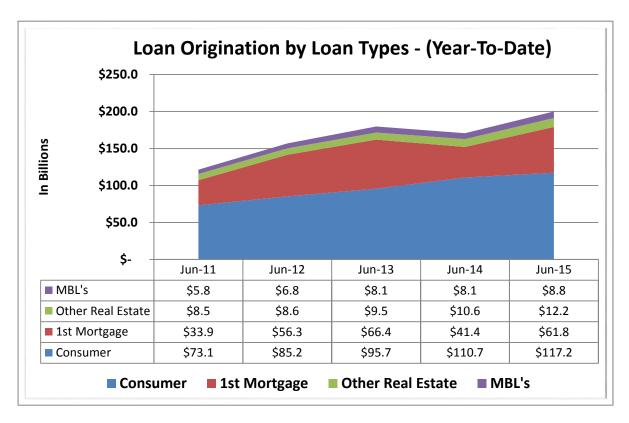

| Asset-Based Peer Group Statistics As of June 30, 2015 |                 |           |            |    |                   |            |             |            |
|-------------------------------------------------------|-----------------|-----------|------------|----|-------------------|------------|-------------|------------|
| Peer                                                  | Asset           |           | % of       |    |                   | % of Total | # of        | % of Total |
| Group                                                 | Size            | # of CU's | Total CU's |    | Total Assets (\$) | Assets     | Members     | Members    |
| 1                                                     | Under \$2M      | 623       | 9.9%       | \$ | 551,860,000       | 0.0%       | 205,431     | 0%         |
| 2                                                     | \$2M < \$5M     | 607       | 9.7%       | \$ | 2,099,730,000     | 0.2%       | 466,888     | 0.5%       |
| 3                                                     | \$5M < \$10M    | 700       | 11.1%      | \$ | 5,170,620,000     | 0.4%       | 919,070     | 0.9%       |
| 4                                                     | \$10M < \$20M   | 873       | 13.9%      | \$ | 12,670,780,000    | 1.1%       | 1,933,217   | 1.9%       |
| 5                                                     | \$20M < \$50M   | 1,182     | 18.8%      | \$ | 38,034,530,000    | 3.2%       | 4,822,246   | 4.7%       |
| 6                                                     | \$50M < \$100M  | 754       | 12.0%      | \$ | 53,771,000,000    | 4.5%       | 6,178,448   | 6.0%       |
| 7                                                     | \$100M < \$150M | 369       | 5.9%       | \$ | 45,031,390,000    | 3.8%       | 4,828,133   | 4.7%       |
| 8                                                     | \$150M < \$250M | 357       | 5.7%       | \$ | 68,886,680,000    | 5.8%       | 7,102,181   | 6.9%       |
| 9                                                     | \$250M < \$350M | 181       | 2.9%       | \$ | 53,710,040,000    | 4.5%       | 5,291,378   | 5.2%       |
| 10                                                    | \$350M < \$450M | 126       | 2.0%       | \$ | 50,505,270,000    | 4.3%       | 4,844,760   | 4.7%       |
| 11                                                    | \$450M < \$650M | 138       | 2.2%       | \$ | 75,436,140,000    | 6.4%       | 6,745,325   | 6.6%       |
| 12                                                    | \$650M < \$850M | 86        | 1.4%       | \$ | 63,973,440,000    | 5.4%       | 5,730,017   | 5.6%       |
| 13                                                    | \$850M < \$1B   | 48        | 0.8%       | \$ | 44,616,720,000    | 3.8%       | 3,700,482   | 3.6%       |
| 14                                                    | \$1B < \$2B     | 143       | 2.3%       | \$ | 192,346,120,000   | 16.3%      | 15,529,007  | 15.2%      |
| 15                                                    | \$2B < \$4B     | 64        | 1.0%       | \$ | 169,384,900,000   | 14.3%      | 13,053,713  | 12.8%      |
| 16                                                    | Over \$4B       | 33        | 0.5%       | \$ | 306,414,130,000   | 25.9%      | 20,975,723  | 20.5%      |
| TOTAL                                                 |                 | 6,284     | 100.0%     | \$ | 1,182,603,350,000 | 100.0%     | 102,326,019 | 100.0%     |