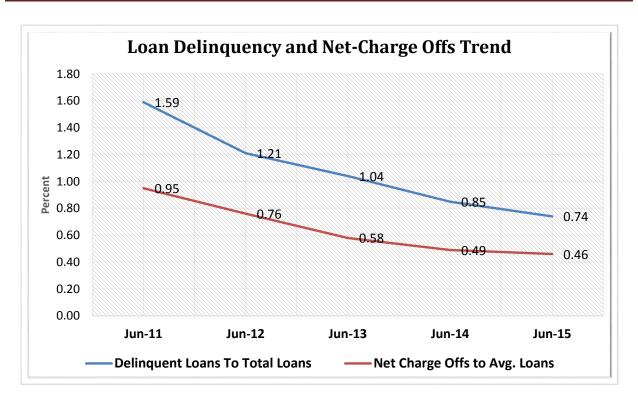

| Asset-Based Peer Group Statistics As of June 30, 2015 |                 |           |            |    |                   |            |             |            |
|-------------------------------------------------------|-----------------|-----------|------------|----|-------------------|------------|-------------|------------|
| Peer                                                  | Asset           |           | % of       |    |                   | % of Total | # of        | % of Total |
| Group                                                 | Size            | # of CU's | Total CU's |    | Total Assets (\$) | Assets     | Members     | Members    |
| 1                                                     | Under \$2M      | 623       | 9.9%       | \$ | 551,860,000       | 0.0%       | 205,431     | 0%         |
| 2                                                     | \$2M < \$5M     | 607       | 9.7%       | \$ | 2,099,730,000     | 0.2%       | 466,888     | 0.5%       |
| 3                                                     | \$5M < \$10M    | 700       | 11.1%      | \$ | 5,170,620,000     | 0.4%       | 919,070     | 0.9%       |
| 4                                                     | \$10M < \$20M   | 873       | 13.9%      | \$ | 12,670,780,000    | 1.1%       | 1,933,217   | 1.9%       |
| 5                                                     | \$20M < \$50M   | 1,182     | 18.8%      | \$ | 38,034,530,000    | 3.2%       | 4,822,246   | 4.7%       |
| 6                                                     | \$50M < \$100M  | 754       | 12.0%      | \$ | 53,771,000,000    | 4.5%       | 6,178,448   | 6.0%       |
| 7                                                     | \$100M < \$150M | 369       | 5.9%       | \$ | 45,031,390,000    | 3.8%       | 4,828,133   | 4.7%       |
| 8                                                     | \$150M < \$250M | 357       | 5.7%       | \$ | 68,886,680,000    | 5.8%       | 7,102,181   | 6.9%       |
| 9                                                     | \$250M < \$350M | 181       | 2.9%       | \$ | 53,710,040,000    | 4.5%       | 5,291,378   | 5.2%       |
| 10                                                    | \$350M < \$450M | 126       | 2.0%       | \$ | 50,505,270,000    | 4.3%       | 4,844,760   | 4.7%       |
| 11                                                    | \$450M < \$650M | 138       | 2.2%       | \$ | 75,436,140,000    | 6.4%       | 6,745,325   | 6.6%       |
| 12                                                    | \$650M < \$850M | 86        | 1.4%       | \$ | 63,973,440,000    | 5.4%       | 5,730,017   | 5.6%       |
| 13                                                    | \$850M < \$1B   | 48        | 0.8%       | \$ | 44,616,720,000    | 3.8%       | 3,700,482   | 3.6%       |
| 14                                                    | \$1B < \$2B     | 143       | 2.3%       | \$ | 192,346,120,000   | 16.3%      | 15,529,007  | 15.2%      |
| 15                                                    | \$2B < \$4B     | 64        | 1.0%       | \$ | 169,384,900,000   | 14.3%      | 13,053,713  | 12.8%      |
| 16                                                    | Over \$4B       | 33        | 0.5%       | \$ | 306,414,130,000   | 25.9%      | 20,975,723  | 20.5%      |
| TOTAL                                                 |                 | 6,284     | 100.0%     | \$ | 1,182,603,350,000 | 100.0%     | 102,326,019 | 100.0%     |