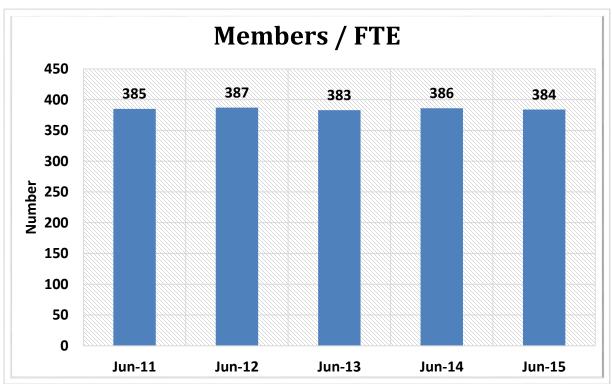

| \$ | 44,616,720,000    | 3.8%       | 3,700,482   | 3.6%       |
| 14                                                    | \$1B < \$2B     | 143       | 2.3%       | \$ | 192,346,120,000   | 16.3%      | 15,529,007  | 15.2%      |
| 15                                                    | \$2B < \$4B     | 64        | 1.0%       | \$ | 169,384,900,000   | 14.3%      | 13,053,713  | 12.8%      |
| 16                                                    | Over \$4B       | 33        | 0.5%       | \$ | 306,414,130,000   | 25.9%      | 20,975,723  | 20.5%      |
| TOTAL                                                 |                 | 6,284     | 100.0%     | \$ | 1,182,603,350,000 | 100.0%     | 102,326,019 | 100.0%     |