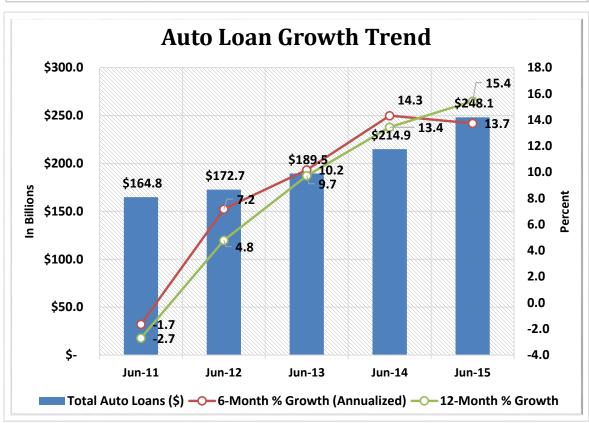

| \$850M < \$1B   | 48        | 0.8%       | \$ | 44,616,720,000    | 3.8%       | 3,700,482   | 3.6%       |
| 14                                                    | \$1B < \$2B     | 143       | 2.3%       | \$ | 192,346,120,000   | 16.3%      | 15,529,007  | 15.2%      |
| 15                                                    | \$2B < \$4B     | 64        | 1.0%       | \$ | 169,384,900,000   | 14.3%      | 13,053,713  | 12.8%      |
| 16                                                    | Over \$4B       | 33        | 0.5%       | \$ | 306,414,130,000   | 25.9%      | 20,975,723  | 20.5%      |
| TOTAL                                                 |                 | 6,284     | 100.0%     | \$ | 1,182,603,350,000 | 100.0%     | 102,326,019 | 100.0%     |