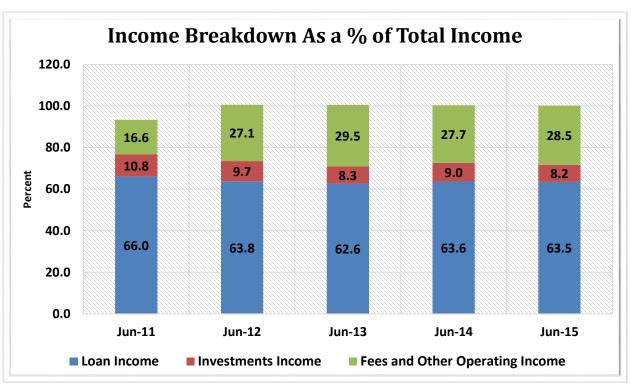

| Asset-Based Peer Group Statistics As of June 30, 2015 |                 |           |            |    |                   |            |             |            |
|-------------------------------------------------------|-----------------|-----------|------------|----|-------------------|------------|-------------|------------|
| Peer                                                  | Asset           |           | % of       |    |                   | % of Total | # of        | % of Total |
| Group                                                 | Size            | # of CU's | Total CU's |    | Total Assets (\$) | Assets     | Members     | Members    |
| 1                                                     | Under \$2M      | 623       | 9.9%       | \$ | 551,860,000       | 0.0%       | 205,431     | 0%         |
| 2                                                     | \$2M < \$5M     | 607       | 9.7%       | \$ | 2,099,730,000     | 0.2%       | 466,888     | 0.5%       |
| 3                                                     | \$5M < \$10M    | 700       | 11.1%      | \$ | 5,170,620,000     | 0.4%       | 919,070     | 0.9%       |
| 4                                                     | \$10M < \$20M   | 873       | 13.9%      | \$ | 12,670,780,000    | 1.1%       | 1,933,217   | 1.9%       |
| 5                                                     | \$20M < \$50M   | 1,182     | 18.8%      | \$ | 38,034,530,000    | 3.2%       | 4,822,246   | 4.7%       |
| 6                                                     | \$50M < \$100M  | 754       | 12.0%      | \$ | 53,771,000,000    | 4.5%       | 6,178,448   | 6.0%       |
| 7                                                     | \$100M < \$150M | 369       | 5.9%       | \$ | 45,031,390,000    | 3.8%       | 4,828,133   | 4.7%       |
| 8                                                     | \$150M < \$250M | 357       | 5.7%       | \$ | 68,886,680,000    | 5.8%       | 7,102,181   | 6.9%       |
| 9                                                     | \$250M < \$350M | 181       | 2.9%       | \$ | 53,710,040,000    | 4.5%       | 5,291,378   | 5.2%       |
| 10                                                    | \$350M < \$450M | 126       | 2.0%       | \$ | 50,505,270,000    | 4.3%       | 4,844,760   | 4.7%       |
| 11                                                    | \$450M < \$650M | 138       | 2.2%       | \$ | 75,436,140,000    | 6.4%       | 6,745,325   | 6.6%       |
| 12                                                    | \$650M < \$850M | 86        | 1.4%       | \$ | 63,973,440,000    | 5.4%       | 5,730,017   | 5.6%       |
| 13                                                    | \$850M < \$1B   | 48        | 0.8%       | \$ | 44,616,720,000    | 3.8%       | 3,700,482   | 3.6%       |
| 14                                                    | \$1B < \$2B     | 143       | 2.3%       | \$ | 192,346,120,000   | 16.3%      | 15,529,007  | 15.2%      |
| 15                                                    | \$2B < \$4B     | 64        | 1.0%       | \$ | 169,384,900,000   | 14.3%      | 13,053,713  | 12.8%      |
| 16                                                    | Over \$4B       | 33        | 0.5%       | \$ | 306,414,130,000   | 25.9%      | 20,975,723  | 20.5%      |
| TOTAL                                                 |                 | 6,284     | 100.0%     | \$ | 1,182,603,350,000 | 100.0%     | 102,326,019 | 100.0%     |