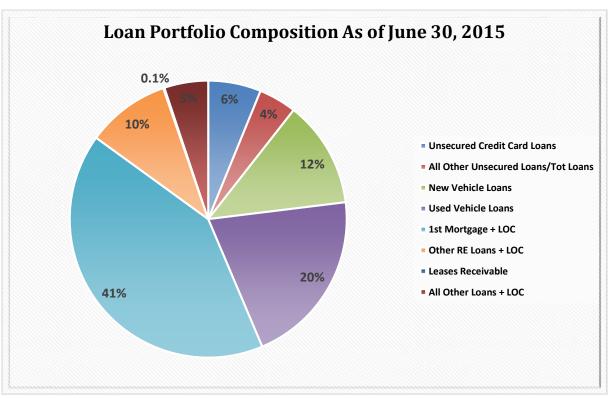

| Asset-Based Peer Group Statistics As of June 30, 2015 |                 |           |            |    |                   |            |             |            |
|-------------------------------------------------------|-----------------|-----------|------------|----|-------------------|------------|-------------|------------|
| Peer                                                  | Asset           |           | % of       |    |                   | % of Total | # of        | % of Total |
| Group                                                 | Size            | # of CU's | Total CU's |    | Total Assets (\$) | Assets     | Members     | Members    |
| 1                                                     | Under \$2M      | 623       | 9.9%       | \$ | 551,860,000       | 0.0%       | 205,431     | 0%         |
| 2                                                     | \$2M < \$5M     | 607       | 9.7%       | \$ | 2,099,730,000     | 0.2%       | 466,888     | 0.5%       |
| 3                                                     | \$5M < \$10M    | 700       | 11.1%      | \$ | 5,170,620,000     | 0.4%       | 919,070     | 0.9%       |
| 4                                                     | \$10M < \$20M   | 873       | 13.9%      | \$ | 12,670,780,000    | 1.1%       | 1,933,217   | 1.9%       |
| 5                                                     | \$20M < \$50M   | 1,182     | 18.8%      | \$ | 38,034,530,000    | 3.2%       | 4,822,246   | 4.7%       |
| 6                                                     | \$50M < \$100M  | 754       | 12.0%      | \$ | 53,771,000,000    | 4.5%       | 6,178,448   | 6.0%       |
| 7                                                     | \$100M < \$150M | 369       | 5.9%       | \$ | 45,031,390,000    | 3.8%       | 4,828,133   | 4.7%       |
| 8                                                     | \$150M < \$250M | 357       | 5.7%       | \$ | 68,886,680,000    | 5.8%       | 7,102,181   | 6.9%       |
| 9                                                     | \$250M < \$350M | 181       | 2.9%       | \$ | 53,710,040,000    | 4.5%       | 5,291,378   | 5.2%       |
| 10                                                    | \$350M < \$450M | 126       | 2.0%       | \$ | 50,505,270,000    | 4.3%       | 4,844,760   | 4.7%       |
| 11                                                    | \$450M < \$650M | 138       | 2.2%       | \$ | 75,436,140,000    | 6.4%       | 6,745,325   | 6.6%       |
| 12                                                    | \$650M < \$850M | 86        | 1.4%       | \$ | 63,973,440,000    | 5.4%       | 5,730,017   | 5.6%       |
| 13                                                    | \$850M < \$1B   | 48        | 0.8%       | \$ | 44,616,720,000    | 3.8%       | 3,700,482   | 3.6%       |
| 14                                                    | \$1B < \$2B     | 143       | 2.3%       | \$ | 192,346,120,000   | 16.3%      | 15,529,007  | 15.2%      |
| 15                                                    | \$2B < \$4B     | 64        | 1.0%       | \$ | 169,384,900,000   | 14.3%      | 13,053,713  | 12.8%      |
| 16                                                    | Over \$4B       | 33        | 0.5%       | \$ | 306,414,130,000   | 25.9%      | 20,975,723  | 20.5%      |
| TOTAL                                                 |                 | 6,284     | 100.0%     | \$ | 1,182,603,350,000 | 100.0%     | 102,326,019 | 100.0%     |