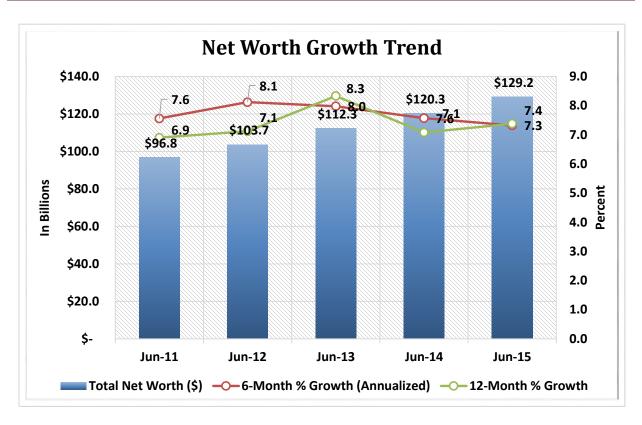

| \$850M < \$1B   | 48        | 0.8%       | \$ | 44,616,720,000    | 3.8%       | 3,700,482   | 3.6%       |
| 14                                                    | \$1B < \$2B     | 143       | 2.3%       | \$ | 192,346,120,000   | 16.3%      | 15,529,007  | 15.2%      |
| 15                                                    | \$2B < \$4B     | 64        | 1.0%       | \$ | 169,384,900,000   | 14.3%      | 13,053,713  | 12.8%      |
| 16                                                    | Over \$4B       | 33        | 0.5%       | \$ | 306,414,130,000   | 25.9%      | 20,975,723  | 20.5%      |
| TOTAL                                                 |                 | 6,284     | 100.0%     | \$ | 1,182,603,350,000 | 100.0%     | 102,326,019 | 100.0%     |