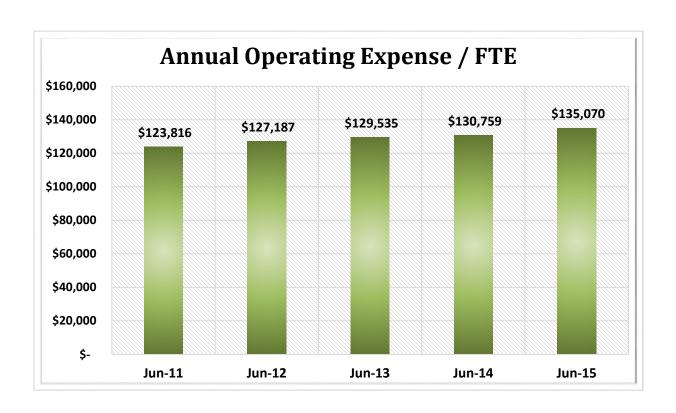

| \$ | 44,616,720,000    | 3.8%       | 3,700,482   | 3.6%       |
| 14                                                    | \$1B < \$2B     | 143       | 2.3%       | \$ | 192,346,120,000   | 16.3%      | 15,529,007  | 15.2%      |
| 15                                                    | \$2B < \$4B     | 64        | 1.0%       | \$ | 169,384,900,000   | 14.3%      | 13,053,713  | 12.8%      |
| 16                                                    | Over \$4B       | 33        | 0.5%       | \$ | 306,414,130,000   | 25.9%      | 20,975,723  | 20.5%      |
| TOTAL                                                 |                 | 6,284     | 100.0%     | \$ | 1,182,603,350,000 | 100.0%     | 102,326,019 | 100.0%     |