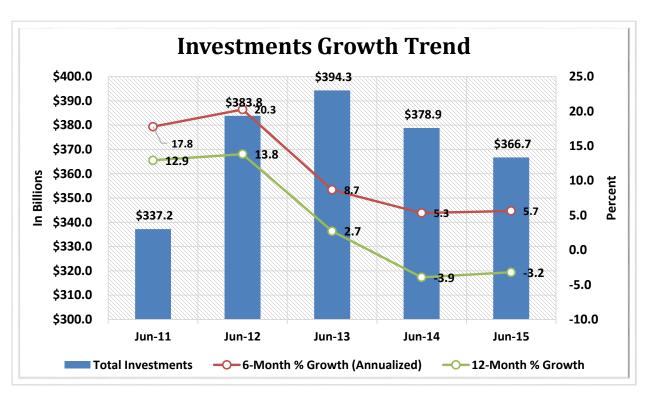

48        | 0.8%       | \$ | 44,616,720,000    | 3.8%       | 3,700,482   | 3.6%       |
| 14                                                    | \$1B < \$2B     | 143       | 2.3%       | \$ | 192,346,120,000   | 16.3%      | 15,529,007  | 15.2%      |
| 15                                                    | \$2B < \$4B     | 64        | 1.0%       | \$ | 169,384,900,000   | 14.3%      | 13,053,713  | 12.8%      |
| 16                                                    | Over \$4B       | 33        | 0.5%       | \$ | 306,414,130,000   | 25.9%      | 20,975,723  | 20.5%      |
| TOTAL                                                 |                 | 6,284     | 100.0%     | \$ | 1,182,603,350,000 | 100.0%     | 102,326,019 | 100.0%     |