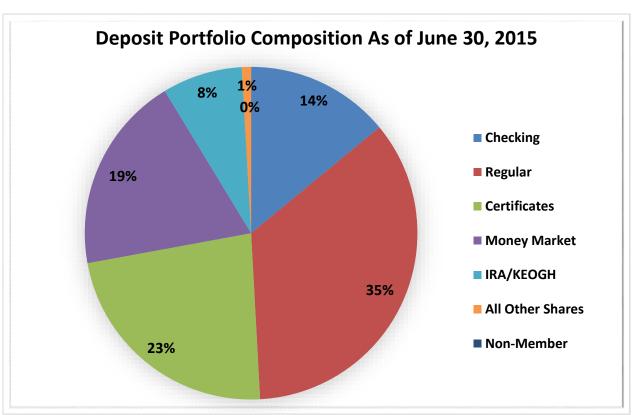

| 48        | 0.8%       | \$ | 44,616,720,000    | 3.8%       | 3,700,482   | 3.6%       |
| 14                                                    | \$1B < \$2B     | 143       | 2.3%       | \$ | 192,346,120,000   | 16.3%      | 15,529,007  | 15.2%      |
| 15                                                    | \$2B < \$4B     | 64        | 1.0%       | \$ | 169,384,900,000   | 14.3%      | 13,053,713  | 12.8%      |
| 16                                                    | Over \$4B       | 33        | 0.5%       | \$ | 306,414,130,000   | 25.9%      | 20,975,723  | 20.5%      |
| TOTAL                                                 |                 | 6,284     | 100.0%     | \$ | 1,182,603,350,000 | 100.0%     | 102,326,019 | 100.0%     |