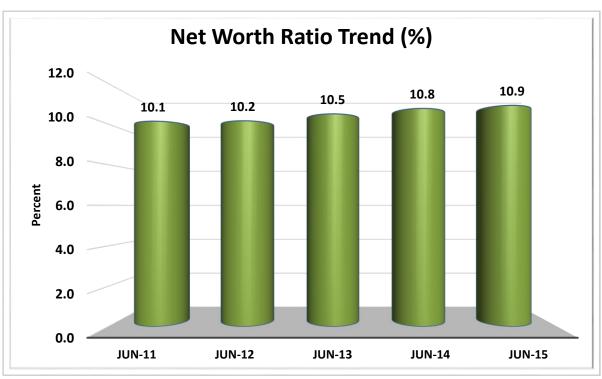

| \$850M < \$1B   | 48        | 0.8%       | \$ | 44,616,720,000    | 3.8%       | 3,700,482   | 3.6%       |
| 14                                                    | \$1B < \$2B     | 143       | 2.3%       | \$ | 192,346,120,000   | 16.3%      | 15,529,007  | 15.2%      |
| 15                                                    | \$2B < \$4B     | 64        | 1.0%       | \$ | 169,384,900,000   | 14.3%      | 13,053,713  | 12.8%      |
| 16                                                    | Over \$4B       | 33        | 0.5%       | \$ | 306,414,130,000   | 25.9%      | 20,975,723  | 20.5%      |
| TOTAL                                                 |                 | 6,284     | 100.0%     | \$ | 1,182,603,350,000 | 100.0%     | 102,326,019 | 100.0%     |