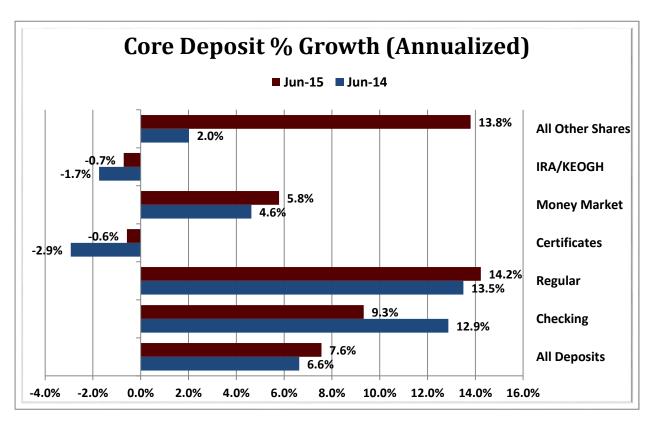

| Asset-Based Peer Group Statistics As of June 30, 2015 |                 |           |            |    |                   |            |             |            |
|-------------------------------------------------------|-----------------|-----------|------------|----|-------------------|------------|-------------|------------|
| Peer                                                  | Asset           |           | % of       |    |                   | % of Total | # of        | % of Total |
| Group                                                 | Size            | # of CU's | Total CU's |    | Total Assets (\$) | Assets     | Members     | Members    |
| 1                                                     | Under \$2M      | 623       | 9.9%       | \$ | 551,860,000       | 0.0%       | 205,431     | 0%         |
| 2                                                     | \$2M < \$5M     | 607       | 9.7%       | \$ | 2,099,730,000     | 0.2%       | 466,888     | 0.5%       |
| 3                                                     | \$5M < \$10M    | 700       | 11.1%      | \$ | 5,170,620,000     | 0.4%       | 919,070     | 0.9%       |
| 4                                                     | \$10M < \$20M   | 873       | 13.9%      | \$ | 12,670,780,000    | 1.1%       | 1,933,217   | 1.9%       |
| 5                                                     | \$20M < \$50M   | 1,182     | 18.8%      | \$ | 38,034,530,000    | 3.2%       | 4,822,246   | 4.7%       |
| 6                                                     | \$50M < \$100M  | 754       | 12.0%      | \$ | 53,771,000,000    | 4.5%       | 6,178,448   | 6.0%       |
| 7                                                     | \$100M < \$150M | 369       | 5.9%       | \$ | 45,031,390,000    | 3.8%       | 4,828,133   | 4.7%       |
| 8                                                     | \$150M < \$250M | 357       | 5.7%       | \$ | 68,886,680,000    | 5.8%       | 7,102,181   | 6.9%       |
| 9                                                     | \$250M < \$350M | 181       | 2.9%       | \$ | 53,710,040,000    | 4.5%       | 5,291,378   | 5.2%       |
| 10                                                    | \$350M < \$450M | 126       | 2.0%       | \$ | 50,505,270,000    | 4.3%       | 4,844,760   | 4.7%       |
| 11                                                    | \$450M < \$650M | 138       | 2.2%       | \$ | 75,436,140,000    | 6.4%       | 6,745,325   | 6.6%       |
| 12                                                    | \$650M < \$850M | 86        | 1.4%       | \$ | 63,973,440,000    | 5.4%       | 5,730,017   | 5.6%       |
| 13                                                    | \$850M < \$1B   | 48        | 0.8%       | \$ | 44,616,720,000    | 3.8%       | 3,700,482   | 3.6%       |
| 14                                                    | \$1B < \$2B     | 143       | 2.3%       | \$ | 192,346,120,000   | 16.3%      | 15,529,007  | 15.2%      |
| 15                                                    | \$2B < \$4B     | 64        | 1.0%       | \$ | 169,384,900,000   | 14.3%      | 13,053,713  | 12.8%      |
| 16                                                    | Over \$4B       | 33        | 0.5%       | \$ | 306,414,130,000   | 25.9%      | 20,975,723  | 20.5%      |
| TOTAL                                                 |                 | 6,284     | 100.0%     | \$ | 1,182,603,350,000 | 100.0%     | 102,326,019 | 100.0%     |