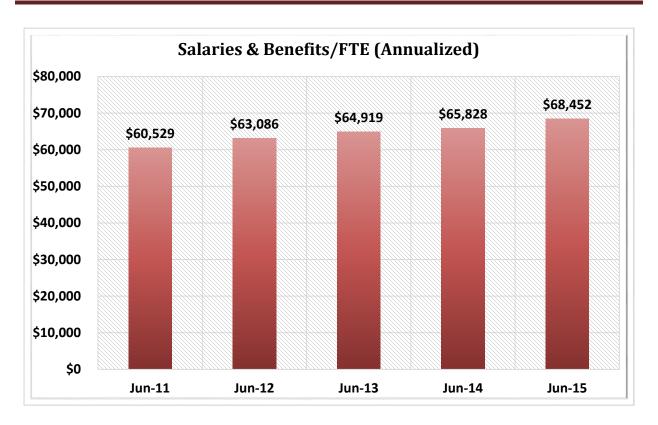

| Asset-Based Peer Group Statistics As of June 30, 2015 |                 |           |            |    |                   |            |             |            |
|-------------------------------------------------------|-----------------|-----------|------------|----|-------------------|------------|-------------|------------|
| Peer                                                  | Asset           |           | % of       |    |                   | % of Total | # of        | % of Total |
| Group                                                 | Size            | # of CU's | Total CU's |    | Total Assets (\$) | Assets     | Members     | Members    |
| 1                                                     | Under \$2M      | 623       | 9.9%       | \$ | 551,860,000       | 0.0%       | 205,431     | 0%         |
| 2                                                     | \$2M < \$5M     | 607       | 9.7%       | \$ | 2,099,730,000     | 0.2%       | 466,888     | 0.5%       |
| 3                                                     | \$5M < \$10M    | 700       | 11.1%      | \$ | 5,170,620,000     | 0.4%       | 919,070     | 0.9%       |
| 4                                                     | \$10M < \$20M   | 873       | 13.9%      | \$ | 12,670,780,000    | 1.1%       | 1,933,217   | 1.9%       |
| 5                                                     | \$20M < \$50M   | 1,182     | 18.8%      | \$ | 38,034,530,000    | 3.2%       | 4,822,246   | 4.7%       |
| 6                                                     | \$50M < \$100M  | 754       | 12.0%      | \$ | 53,771,000,000    | 4.5%       | 6,178,448   | 6.0%       |
| 7                                                     | \$100M < \$150M | 369       | 5.9%       | \$ | 45,031,390,000    | 3.8%       | 4,828,133   | 4.7%       |
| 8                                                     | \$150M < \$250M | 357       | 5.7%       | \$ | 68,886,680,000    | 5.8%       | 7,102,181   | 6.9%       |
| 9                                                     | \$250M < \$350M | 181       | 2.9%       | \$ | 53,710,040,000    | 4.5%       | 5,291,378   | 5.2%       |
| 10                                                    | \$350M < \$450M | 126       | 2.0%       | \$ | 50,505,270,000    | 4.3%       | 4,844,760   | 4.7%       |
| 11                                                    | \$450M < \$650M | 138       | 2.2%       | \$ | 75,436,140,000    | 6.4%       | 6,745,325   | 6.6%       |
| 12                                                    | \$650M < \$850M | 86        | 1.4%       | \$ | 63,973,440,000    | 5.4%       | 5,730,017   | 5.6%       |
| 13                                                    | \$850M < \$1B   | 48        | 0.8%       | \$ | 44,616,720,000    | 3.8%       | 3,700,482   | 3.6%       |
| 14                                                    | \$1B < \$2B     | 143       | 2.3%       | \$ | 192,346,120,000   | 16.3%      | 15,529,007  | 15.2%      |
| 15                                                    | \$2B < \$4B     | 64        | 1.0%       | \$ | 169,384,900,000   | 14.3%      | 13,053,713  | 12.8%      |
| 16                                                    | Over \$4B       | 33        | 0.5%       | \$ | 306,414,130,000   | 25.9%      | 20,975,723  | 20.5%      |
| TOTAL                                                 |                 | 6,284     | 100.0%     | \$ | 1,182,603,350,000 | 100.0%     | 102,326,019 | 100.0%     |