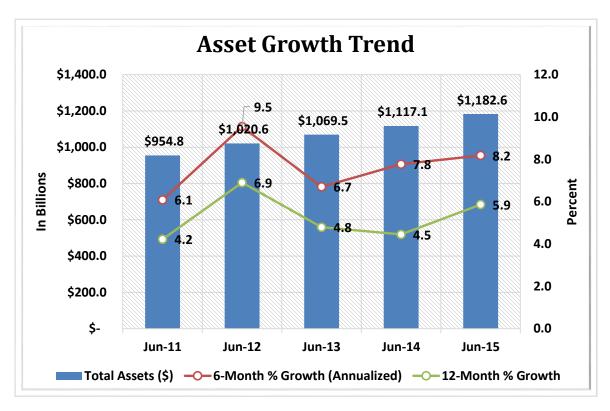

| Asset-Based Peer Group Statistics As of June 30, 2015 |                 |           |            |    |                   |            |             |            |
|-------------------------------------------------------|-----------------|-----------|------------|----|-------------------|------------|-------------|------------|
| Peer                                                  | Asset           |           | % of       |    |                   | % of Total | # of        | % of Total |
| Group                                                 | Size            | # of CU's | Total CU's |    | Total Assets (\$) | Assets     | Members     | Members    |
| 1                                                     | Under \$2M      | 623       | 9.9%       | \$ | 551,860,000       | 0.0%       | 205,431     | 0%         |
| 2                                                     | \$2M < \$5M     | 607       | 9.7%       | \$ | 2,099,730,000     | 0.2%       | 466,888     | 0.5%       |
| 3                                                     | \$5M < \$10M    | 700       | 11.1%      | \$ | 5,170,620,000     | 0.4%       | 919,070     | 0.9%       |
| 4                                                     | \$10M < \$20M   | 873       | 13.9%      | \$ | 12,670,780,000    | 1.1%       | 1,933,217   | 1.9%       |
| 5                                                     | \$20M < \$50M   | 1,182     | 18.8%      | \$ | 38,034,530,000    | 3.2%       | 4,822,246   | 4.7%       |
| 6                                                     | \$50M < \$100M  | 754       | 12.0%      | \$ | 53,771,000,000    | 4.5%       | 6,178,448   | 6.0%       |
| 7                                                     | \$100M < \$150M | 369       | 5.9%       | \$ | 45,031,390,000    | 3.8%       | 4,828,133   | 4.7%       |
| 8                                                     | \$150M < \$250M | 357       | 5.7%       | \$ | 68,886,680,000    | 5.8%       | 7,102,181   | 6.9%       |
| 9                                                     | \$250M < \$350M | 181       | 2.9%       | \$ | 53,710,040,000    | 4.5%       | 5,291,378   | 5.2%       |
| 10                                                    | \$350M < \$450M | 126       | 2.0%       | \$ | 50,505,270,000    | 4.3%       | 4,844,760   | 4.7%       |
| 11                                                    | \$450M < \$650M | 138       | 2.2%       | \$ | 75,436,140,000    | 6.4%       | 6,745,325   | 6.6%       |
| 12                                                    | \$650M < \$850M | 86        | 1.4%       | \$ | 63,973,440,000    | 5.4%       | 5,730,017   | 5.6%       |
| 13                                                    | \$850M < \$1B   | 48        | 0.8%       | \$ | 44,616,720,000    | 3.8%       | 3,700,482   | 3.6%       |
| 14                                                    | \$1B < \$2B     | 143       | 2.3%       | \$ | 192,346,120,000   | 16.3%      | 15,529,007  | 15.2%      |
| 15                                                    | \$2B < \$4B     | 64        | 1.0%       | \$ | 169,384,900,000   | 14.3%      | 13,053,713  | 12.8%      |
| 16                                                    | Over \$4B       | 33        | 0.5%       | \$ | 306,414,130,000   | 25.9%      | 20,975,723  | 20.5%      |
| TOTAL                                                 |                 | 6,284     | 100.0%     | \$ | 1,182,603,350,000 | 100.0%     | 102,326,019 | 100.0%     |