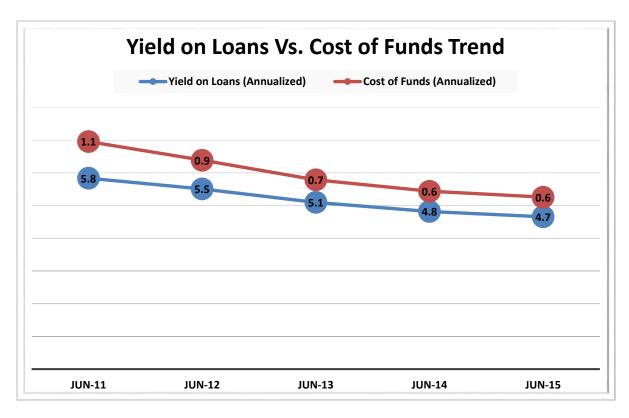

| Asset-Based Peer Group Statistics As of June 30, 2015 |                 |           |            |    |                   |            |             |            |
|-------------------------------------------------------|-----------------|-----------|------------|----|-------------------|------------|-------------|------------|
| Peer                                                  | Asset           |           | % of       |    |                   | % of Total | # of        | % of Total |
| Group                                                 | Size            | # of CU's | Total CU's |    | Total Assets (\$) | Assets     | Members     | Members    |
| 1                                                     | Under \$2M      | 623       | 9.9%       | \$ | 551,860,000       | 0.0%       | 205,431     | 0%         |
| 2                                                     | \$2M < \$5M     | 607       | 9.7%       | \$ | 2,099,730,000     | 0.2%       | 466,888     | 0.5%       |
| 3                                                     | \$5M < \$10M    | 700       | 11.1%      | \$ | 5,170,620,000     | 0.4%       | 919,070     | 0.9%       |
| 4                                                     | \$10M < \$20M   | 873       | 13.9%      | \$ | 12,670,780,000    | 1.1%       | 1,933,217   | 1.9%       |
| 5                                                     | \$20M < \$50M   | 1,182     | 18.8%      | \$ | 38,034,530,000    | 3.2%       | 4,822,246   | 4.7%       |
| 6                                                     | \$50M < \$100M  | 754       | 12.0%      | \$ | 53,771,000,000    | 4.5%       | 6,178,448   | 6.0%       |
| 7                                                     | \$100M < \$150M | 369       | 5.9%       | \$ | 45,031,390,000    | 3.8%       | 4,828,133   | 4.7%       |
| 8                                                     | \$150M < \$250M | 357       | 5.7%       | \$ | 68,886,680,000    | 5.8%       | 7,102,181   | 6.9%       |
| 9                                                     | \$250M < \$350M | 181       | 2.9%       | \$ | 53,710,040,000    | 4.5%       | 5,291,378   | 5.2%       |
| 10                                                    | \$350M < \$450M | 126       | 2.0%       | \$ | 50,505,270,000    | 4.3%       | 4,844,760   | 4.7%       |
| 11                                                    | \$450M < \$650M | 138       | 2.2%       | \$ | 75,436,140,000    | 6.4%       | 6,745,325   | 6.6%       |
| 12                                                    | \$650M < \$850M | 86        | 1.4%       | \$ | 63,973,440,000    | 5.4%       | 5,730,017   | 5.6%       |
| 13                                                    | \$850M < \$1B   | 48        | 0.8%       | \$ | 44,616,720,000    | 3.8%       | 3,700,482   | 3.6%       |
| 14                                                    | \$1B < \$2B     | 143       | 2.3%       | \$ | 192,346,120,000   | 16.3%      | 15,529,007  | 15.2%      |
| 15                                                    | \$2B < \$4B     | 64        | 1.0%       | \$ | 169,384,900,000   | 14.3%      | 13,053,713  | 12.8%      |
| 16                                                    | Over \$4B       | 33        | 0.5%       | \$ | 306,414,130,000   | 25.9%      | 20,975,723  | 20.5%      |
| TOTAL                                                 |                 | 6,284     | 100.0%     | \$ | 1,182,603,350,000 | 100.0%     | 102,326,019 | 100.0%     |