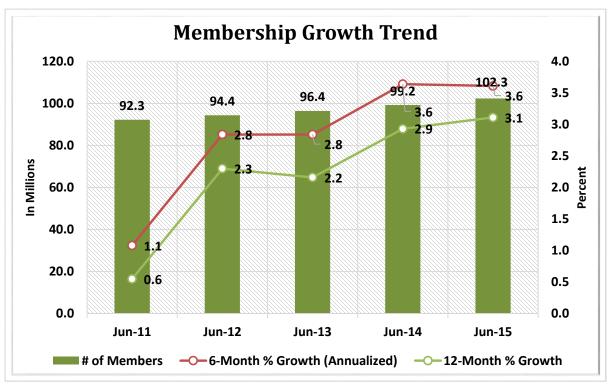

| Asset-Based Peer Group Statistics As of June 30, 2015 |                 |           |            |    |                   |            |             |            |
|-------------------------------------------------------|-----------------|-----------|------------|----|-------------------|------------|-------------|------------|
| Peer                                                  | Asset           |           | % of       |    |                   | % of Total | # of        | % of Total |
| Group                                                 | Size            | # of CU's | Total CU's |    | Total Assets (\$) | Assets     | Members     | Members    |
| 1                                                     | Under \$2M      | 623       | 9.9%       | \$ | 551,860,000       | 0.0%       | 205,431     | 0%         |
| 2                                                     | \$2M < \$5M     | 607       | 9.7%       | \$ | 2,099,730,000     | 0.2%       | 466,888     | 0.5%       |
| 3                                                     | \$5M < \$10M    | 700       | 11.1%      | \$ | 5,170,620,000     | 0.4%       | 919,070     | 0.9%       |
| 4                                                     | \$10M < \$20M   | 873       | 13.9%      | \$ | 12,670,780,000    | 1.1%       | 1,933,217   | 1.9%       |
| 5                                                     | \$20M < \$50M   | 1,182     | 18.8%      | \$ | 38,034,530,000    | 3.2%       | 4,822,246   | 4.7%       |
| 6                                                     | \$50M < \$100M  | 754       | 12.0%      | \$ | 53,771,000,000    | 4.5%       | 6,178,448   | 6.0%       |
| 7                                                     | \$100M < \$150M | 369       | 5.9%       | \$ | 45,031,390,000    | 3.8%       | 4,828,133   | 4.7%       |
| 8                                                     | \$150M < \$250M | 357       | 5.7%       | \$ | 68,886,680,000    | 5.8%       | 7,102,181   | 6.9%       |
| 9                                                     | \$250M < \$350M | 181       | 2.9%       | \$ | 53,710,040,000    | 4.5%       | 5,291,378   | 5.2%       |
| 10                                                    | \$350M < \$450M | 126       | 2.0%       | \$ | 50,505,270,000    | 4.3%       | 4,844,760   | 4.7%       |
| 11                                                    | \$450M < \$650M | 138       | 2.2%       | \$ | 75,436,140,000    | 6.4%       | 6,745,325   | 6.6%       |
| 12                                                    | \$650M < \$850M | 86        | 1.4%       | \$ | 63,973,440,000    | 5.4%       | 5,730,017   | 5.6%       |
| 13                                                    | \$850M < \$1B   | 48        | 0.8%       | \$ | 44,616,720,000    | 3.8%       | 3,700,482   | 3.6%       |
| 14                                                    | \$1B < \$2B     | 143       | 2.3%       | \$ | 192,346,120,000   | 16.3%      | 15,529,007  | 15.2%      |
| 15                                                    | \$2B < \$4B     | 64        | 1.0%       | \$ | 169,384,900,000   | 14.3%      | 13,053,713  | 12.8%      |
| 16                                                    | Over \$4B       | 33        | 0.5%       | \$ | 306,414,130,000   | 25.9%      | 20,975,723  | 20.5%      |
| TOTAL                                                 |                 | 6,284     | 100.0%     | \$ | 1,182,603,350,000 | 100.0%     | 102,326,019 | 100.0%     |