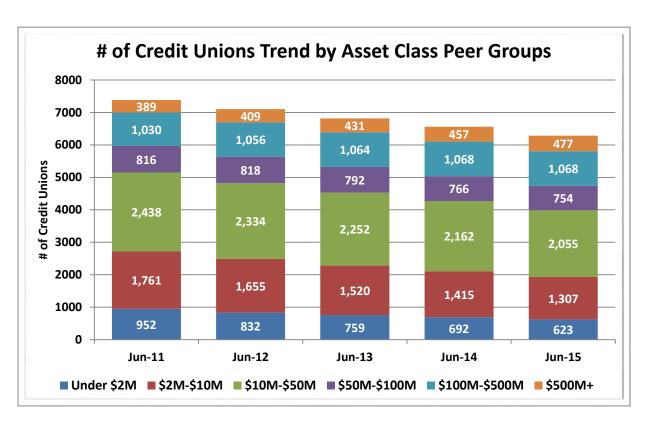

| Asset-Based Peer Group Statistics As of June 30, 2015 |                 |           |            |    |                   |            |             |            |
|-------------------------------------------------------|-----------------|-----------|------------|----|-------------------|------------|-------------|------------|
| Peer                                                  | Asset           |           | % of       |    |                   | % of Total | # of        | % of Total |
| Group                                                 | Size            | # of CU's | Total CU's |    | Total Assets (\$) | Assets     | Members     | Members    |
| 1                                                     | Under \$2M      | 623       | 9.9%       | \$ | 551,860,000       | 0.0%       | 205,431     | 0%         |
| 2                                                     | \$2M < \$5M     | 607       | 9.7%       | \$ | 2,099,730,000     | 0.2%       | 466,888     | 0.5%       |
| 3                                                     | \$5M < \$10M    | 700       | 11.1%      | \$ | 5,170,620,000     | 0.4%       | 919,070     | 0.9%       |
| 4                                                     | \$10M < \$20M   | 873       | 13.9%      | \$ | 12,670,780,000    | 1.1%       | 1,933,217   | 1.9%       |
| 5                                                     | \$20M < \$50M   | 1,182     | 18.8%      | \$ | 38,034,530,000    | 3.2%       | 4,822,246   | 4.7%       |
| 6                                                     | \$50M < \$100M  | 754       | 12.0%      | \$ | 53,771,000,000    | 4.5%       | 6,178,448   | 6.0%       |
| 7                                                     | \$100M < \$150M | 369       | 5.9%       | \$ | 45,031,390,000    | 3.8%       | 4,828,133   | 4.7%       |
| 8                                                     | \$150M < \$250M | 357       | 5.7%       | \$ | 68,886,680,000    | 5.8%       | 7,102,181   | 6.9%       |
| 9                                                     | \$250M < \$350M | 181       | 2.9%       | \$ | 53,710,040,000    | 4.5%       | 5,291,378   | 5.2%       |
| 10                                                    | \$350M < \$450M | 126       | 2.0%       | \$ | 50,505,270,000    | 4.3%       | 4,844,760   | 4.7%       |
| 11                                                    | \$450M < \$650M | 138       | 2.2%       | \$ | 75,436,140,000    | 6.4%       | 6,745,325   | 6.6%       |
| 12                                                    | \$650M < \$850M | 86        | 1.4%       | \$ | 63,973,440,000    | 5.4%       | 5,730,017   | 5.6%       |
| 13                                                    | \$850M < \$1B   | 48        | 0.8%       | \$ | 44,616,720,000    | 3.8%       | 3,700,482   | 3.6%       |
| 14                                                    | \$1B < \$2B     | 143       | 2.3%       | \$ | 192,346,120,000   | 16.3%      | 15,529,007  | 15.2%      |
| 15                                                    | \$2B < \$4B     | 64        | 1.0%       | \$ | 169,384,900,000   | 14.3%      | 13,053,713  | 12.8%      |
| 16                                                    | Over \$4B       | 33        | 0.5%       | \$ | 306,414,130,000   | 25.9%      | 20,975,723  | 20.5%      |
| TOTAL                                                 |                 | 6,284     | 100.0%     | \$ | 1,182,603,350,000 | 100.0%     | 102,326,019 | 100.0%     |