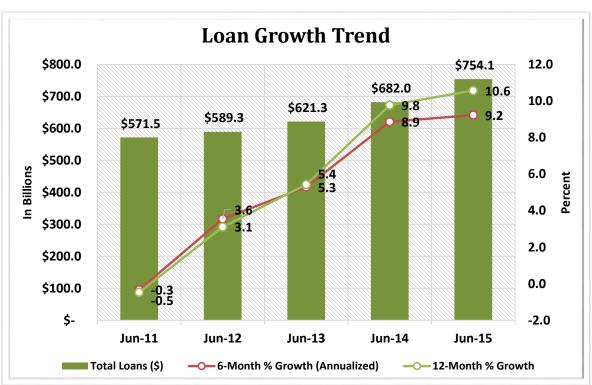

| Asset-Based Peer Group Statistics As of June 30, 2015 |                 |           |            |    |                   |            |             |            |
|-------------------------------------------------------|-----------------|-----------|------------|----|-------------------|------------|-------------|------------|
| Peer                                                  | Asset           |           | % of       |    |                   | % of Total | # of        | % of Total |
| Group                                                 | Size            | # of CU's | Total CU's |    | Total Assets (\$) | Assets     | Members     | Members    |
| 1                                                     | Under \$2M      | 623       | 9.9%       | \$ | 551,860,000       | 0.0%       | 205,431     | 0%         |
| 2                                                     | \$2M < \$5M     | 607       | 9.7%       | \$ | 2,099,730,000     | 0.2%       | 466,888     | 0.5%       |
| 3                                                     | \$5M < \$10M    | 700       | 11.1%      | \$ | 5,170,620,000     | 0.4%       | 919,070     | 0.9%       |
| 4                                                     | \$10M < \$20M   | 873       | 13.9%      | \$ | 12,670,780,000    | 1.1%       | 1,933,217   | 1.9%       |
| 5                                                     | \$20M < \$50M   | 1,182     | 18.8%      | \$ | 38,034,530,000    | 3.2%       | 4,822,246   | 4.7%       |
| 6                                                     | \$50M < \$100M  | 754       | 12.0%      | \$ | 53,771,000,000    | 4.5%       | 6,178,448   | 6.0%       |
| 7                                                     | \$100M < \$150M | 369       | 5.9%       | \$ | 45,031,390,000    | 3.8%       | 4,828,133   | 4.7%       |
| 8                                                     | \$150M < \$250M | 357       | 5.7%       | \$ | 68,886,680,000    | 5.8%       | 7,102,181   | 6.9%       |
| 9                                                     | \$250M < \$350M | 181       | 2.9%       | \$ | 53,710,040,000    | 4.5%       | 5,291,378   | 5.2%       |
| 10                                                    | \$350M < \$450M | 126       | 2.0%       | \$ | 50,505,270,000    | 4.3%       | 4,844,760   | 4.7%       |
| 11                                                    | \$450M < \$650M | 138       | 2.2%       | \$ | 75,436,140,000    | 6.4%       | 6,745,325   | 6.6%       |
| 12                                                    | \$650M < \$850M | 86        | 1.4%       | \$ | 63,973,440,000    | 5.4%       | 5,730,017   | 5.6%       |
| 13                                                    | \$850M < \$1B   | 48        | 0.8%       | \$ | 44,616,720,000    | 3.8%       | 3,700,482   | 3.6%       |
| 14                                                    | \$1B < \$2B     | 143       | 2.3%       | \$ | 192,346,120,000   | 16.3%      | 15,529,007  | 15.2%      |
| 15                                                    | \$2B < \$4B     | 64        | 1.0%       | \$ | 169,384,900,000   | 14.3%      | 13,053,713  | 12.8%      |
| 16                                                    | Over \$4B       | 33        | 0.5%       | \$ | 306,414,130,000   | 25.9%      | 20,975,723  | 20.5%      |
| TOTAL                                                 |                 | 6,284     | 100.0%     | \$ | 1,182,603,350,000 | 100.0%     | 102,326,019 | 100.0%     |