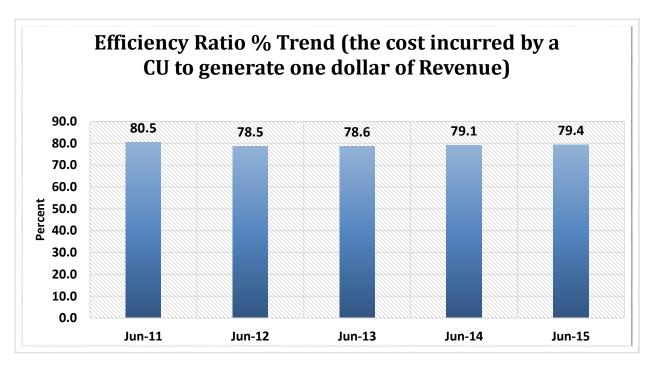

| Asset-Based Peer Group Statistics As of June 30, 2015 |                 |           |            |    |                   |            |             |            |
|-------------------------------------------------------|-----------------|-----------|------------|----|-------------------|------------|-------------|------------|
| Peer                                                  | Asset           |           | % of       |    |                   | % of Total | # of        | % of Total |
| Group                                                 | Size            | # of CU's | Total CU's |    | Total Assets (\$) | Assets     | Members     | Members    |
| 1                                                     | Under \$2M      | 623       | 9.9%       | \$ | 551,860,000       | 0.0%       | 205,431     | 0%         |
| 2                                                     | \$2M < \$5M     | 607       | 9.7%       | \$ | 2,099,730,000     | 0.2%       | 466,888     | 0.5%       |
| 3                                                     | \$5M < \$10M    | 700       | 11.1%      | \$ | 5,170,620,000     | 0.4%       | 919,070     | 0.9%       |
| 4                                                     | \$10M < \$20M   | 873       | 13.9%      | \$ | 12,670,780,000    | 1.1%       | 1,933,217   | 1.9%       |
| 5                                                     | \$20M < \$50M   | 1,182     | 18.8%      | \$ | 38,034,530,000    | 3.2%       | 4,822,246   | 4.7%       |
| 6                                                     | \$50M < \$100M  | 754       | 12.0%      | \$ | 53,771,000,000    | 4.5%       | 6,178,448   | 6.0%       |
| 7                                                     | \$100M < \$150M | 369       | 5.9%       | \$ | 45,031,390,000    | 3.8%       | 4,828,133   | 4.7%       |
| 8                                                     | \$150M < \$250M | 357       | 5.7%       | \$ | 68,886,680,000    | 5.8%       | 7,102,181   | 6.9%       |
| 9                                                     | \$250M < \$350M | 181       | 2.9%       | \$ | 53,710,040,000    | 4.5%       | 5,291,378   | 5.2%       |
| 10                                                    | \$350M < \$450M | 126       | 2.0%       | \$ | 50,505,270,000    | 4.3%       | 4,844,760   | 4.7%       |
| 11                                                    | \$450M < \$650M | 138       | 2.2%       | \$ | 75,436,140,000    | 6.4%       | 6,745,325   | 6.6%       |
| 12                                                    | \$650M < \$850M | 86        | 1.4%       | \$ | 63,973,440,000    | 5.4%       | 5,730,017   | 5.6%       |
| 13                                                    | \$850M < \$1B   | 48        | 0.8%       | \$ | 44,616,720,000    | 3.8%       | 3,700,482   | 3.6%       |
| 14                                                    | \$1B < \$2B     | 143       | 2.3%       | \$ | 192,346,120,000   | 16.3%      | 15,529,007  | 15.2%      |
| 15                                                    | \$2B < \$4B     | 64        | 1.0%       | \$ | 169,384,900,000   | 14.3%      | 13,053,713  | 12.8%      |
| 16                                                    | Over \$4B       | 33        | 0.5%       | \$ | 306,414,130,000   | 25.9%      | 20,975,723  | 20.5%      |
| TOTAL                                                 |                 | 6,284     | 100.0%     | \$ | 1,182,603,350,000 | 100.0%     | 102,326,019 | 100.0%     |