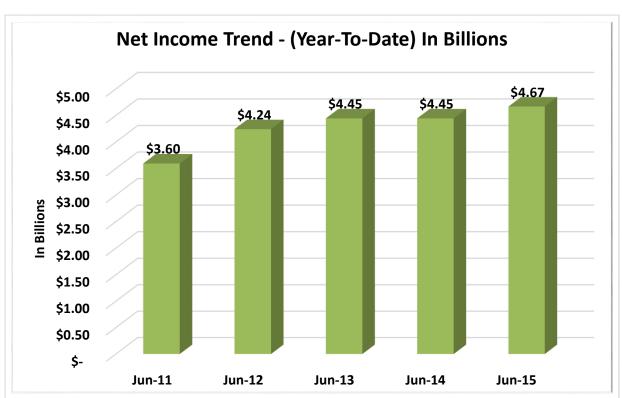

8        | 0.8%       | \$ | 44,616,720,000    | 3.8%       | 3,700,482   | 3.6%       |
| 14                                                    | \$1B < \$2B     | 143       | 2.3%       | \$ | 192,346,120,000   | 16.3%      | 15,529,007  | 15.2%      |
| 15                                                    | \$2B < \$4B     | 64        | 1.0%       | \$ | 169,384,900,000   | 14.3%      | 13,053,713  | 12.8%      |
| 16                                                    | Over \$4B       | 33        | 0.5%       | \$ | 306,414,130,000   | 25.9%      | 20,975,723  | 20.5%      |
| TOTAL                                                 |                 | 6,284     | 100.0%     | \$ | 1,182,603,350,000 | 100.0%     | 102,326,019 | 100.0%     |