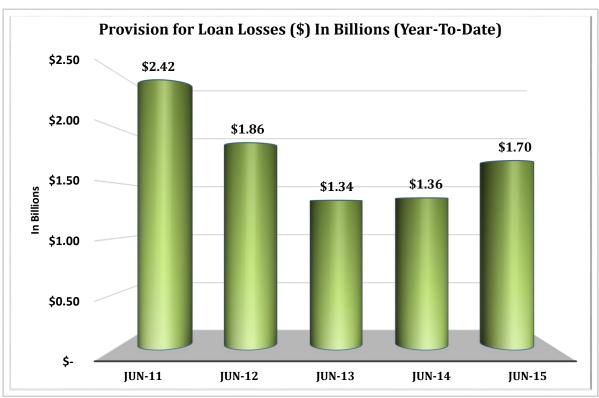

| Asset-Based Peer Group Statistics As of June 30, 2015 |                 |           |            |    |                   |            |             |            |
|-------------------------------------------------------|-----------------|-----------|------------|----|-------------------|------------|-------------|------------|
| Peer                                                  | Asset           |           | % of       |    |                   | % of Total | # of        | % of Total |
| Group                                                 | Size            | # of CU's | Total CU's |    | Total Assets (\$) | Assets     | Members     | Members    |
| 1                                                     | Under \$2M      | 623       | 9.9%       | \$ | 551,860,000       | 0.0%       | 205,431     | 0%         |
| 2                                                     | \$2M < \$5M     | 607       | 9.7%       | \$ | 2,099,730,000     | 0.2%       | 466,888     | 0.5%       |
| 3                                                     | \$5M < \$10M    | 700       | 11.1%      | \$ | 5,170,620,000     | 0.4%       | 919,070     | 0.9%       |
| 4                                                     | \$10M < \$20M   | 873       | 13.9%      | \$ | 12,670,780,000    | 1.1%       | 1,933,217   | 1.9%       |
| 5                                                     | \$20M < \$50M   | 1,182     | 18.8%      | \$ | 38,034,530,000    | 3.2%       | 4,822,246   | 4.7%       |
| 6                                                     | \$50M < \$100M  | 754       | 12.0%      | \$ | 53,771,000,000    | 4.5%       | 6,178,448   | 6.0%       |
| 7                                                     | \$100M < \$150M | 369       | 5.9%       | \$ | 45,031,390,000    | 3.8%       | 4,828,133   | 4.7%       |
| 8                                                     | \$150M < \$250M | 357       | 5.7%       | \$ | 68,886,680,000    | 5.8%       | 7,102,181   | 6.9%       |
| 9                                                     | \$250M < \$350M | 181       | 2.9%       | \$ | 53,710,040,000    | 4.5%       | 5,291,378   | 5.2%       |
| 10                                                    | \$350M < \$450M | 126       | 2.0%       | \$ | 50,505,270,000    | 4.3%       | 4,844,760   | 4.7%       |
| 11                                                    | \$450M < \$650M | 138       | 2.2%       | \$ | 75,436,140,000    | 6.4%       | 6,745,325   | 6.6%       |
| 12                                                    | \$650M < \$850M | 86        | 1.4%       | \$ | 63,973,440,000    | 5.4%       | 5,730,017   | 5.6%       |
| 13                                                    | \$850M < \$1B   | 48        | 0.8%       | \$ | 44,616,720,000    | 3.8%       | 3,700,482   | 3.6%       |
| 14                                                    | \$1B < \$2B     | 143       | 2.3%       | \$ | 192,346,120,000   | 16.3%      | 15,529,007  | 15.2%      |
| 15                                                    | \$2B < \$4B     | 64        | 1.0%       | \$ | 169,384,900,000   | 14.3%      | 13,053,713  | 12.8%      |
| 16                                                    | Over \$4B       | 33        | 0.5%       | \$ | 306,414,130,000   | 25.9%      | 20,975,723  | 20.5%      |
| TOTAL                                                 |                 | 6,284     | 100.0%     | \$ | 1,182,603,350,000 | 100.0%     | 102,326,019 | 100.0%     |