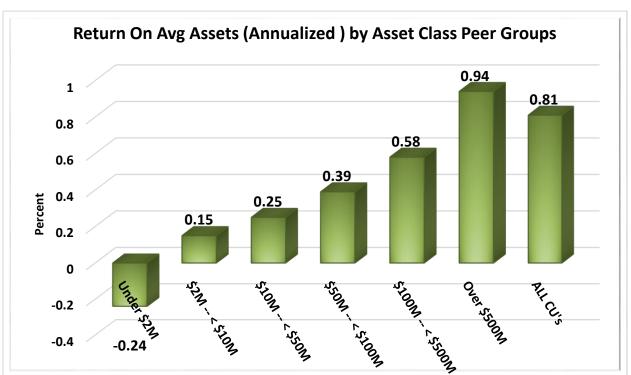

| \$850M < \$1B   | 48        | 0.8%       | \$ | 44,616,720,000    | 3.8%       | 3,700,482   | 3.6%       |
| 14                                                    | \$1B < \$2B     | 143       | 2.3%       | \$ | 192,346,120,000   | 16.3%      | 15,529,007  | 15.2%      |
| 15                                                    | \$2B < \$4B     | 64        | 1.0%       | \$ | 169,384,900,000   | 14.3%      | 13,053,713  | 12.8%      |
| 16                                                    | Over \$4B       | 33        | 0.5%       | \$ | 306,414,130,000   | 25.9%      | 20,975,723  | 20.5%      |
| TOTAL                                                 |                 | 6,284     | 100.0%     | \$ | 1,182,603,350,000 | 100.0%     | 102,326,019 | 100.0%     |