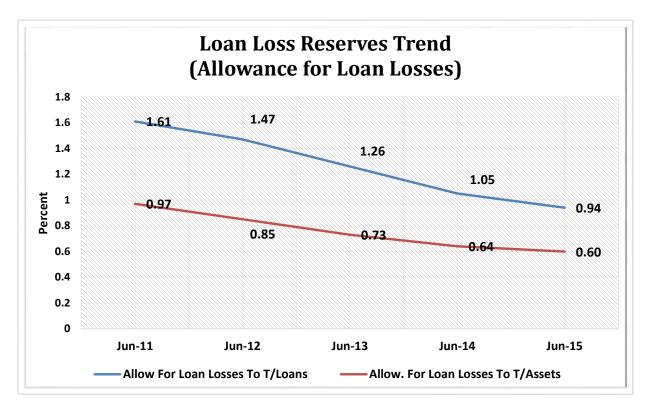

| Asset-Based Peer Group Statistics As of June 30, 2015 |                 |           |            |    |                   |            |             |            |
|-------------------------------------------------------|-----------------|-----------|------------|----|-------------------|------------|-------------|------------|
| Peer                                                  | Asset           |           | % of       |    |                   | % of Total | # of        | % of Total |
| Group                                                 | Size            | # of CU's | Total CU's |    | Total Assets (\$) | Assets     | Members     | Members    |
| 1                                                     | Under \$2M      | 623       | 9.9%       | \$ | 551,860,000       | 0.0%       | 205,431     | 0%         |
| 2                                                     | \$2M < \$5M     | 607       | 9.7%       | \$ | 2,099,730,000     | 0.2%       | 466,888     | 0.5%       |
| 3                                                     | \$5M < \$10M    | 700       | 11.1%      | \$ | 5,170,620,000     | 0.4%       | 919,070     | 0.9%       |
| 4                                                     | \$10M < \$20M   | 873       | 13.9%      | \$ | 12,670,780,000    | 1.1%       | 1,933,217   | 1.9%       |
| 5                                                     | \$20M < \$50M   | 1,182     | 18.8%      | \$ | 38,034,530,000    | 3.2%       | 4,822,246   | 4.7%       |
| 6                                                     | \$50M < \$100M  | 754       | 12.0%      | \$ | 53,771,000,000    | 4.5%       | 6,178,448   | 6.0%       |
| 7                                                     | \$100M < \$150M | 369       | 5.9%       | \$ | 45,031,390,000    | 3.8%       | 4,828,133   | 4.7%       |
| 8                                                     | \$150M < \$250M | 357       | 5.7%       | \$ | 68,886,680,000    | 5.8%       | 7,102,181   | 6.9%       |
| 9                                                     | \$250M < \$350M | 181       | 2.9%       | \$ | 53,710,040,000    | 4.5%       | 5,291,378   | 5.2%       |
| 10                                                    | \$350M < \$450M | 126       | 2.0%       | \$ | 50,505,270,000    | 4.3%       | 4,844,760   | 4.7%       |
| 11                                                    | \$450M < \$650M | 138       | 2.2%       | \$ | 75,436,140,000    | 6.4%       | 6,745,325   | 6.6%       |
| 12                                                    | \$650M < \$850M | 86        | 1.4%       | \$ | 63,973,440,000    | 5.4%       | 5,730,017   | 5.6%       |
| 13                                                    | \$850M < \$1B   | 48        | 0.8%       | \$ | 44,616,720,000    | 3.8%       | 3,700,482   | 3.6%       |
| 14                                                    | \$1B < \$2B     | 143       | 2.3%       | \$ | 192,346,120,000   | 16.3%      | 15,529,007  | 15.2%      |
| 15                                                    | \$2B < \$4B     | 64        | 1.0%       | \$ | 169,384,900,000   | 14.3%      | 13,053,713  | 12.8%      |
| 16                                                    | Over \$4B       | 33        | 0.5%       | \$ | 306,414,130,000   | 25.9%      | 20,975,723  | 20.5%      |
| TOTAL                                                 |                 | 6,284     | 100.0%     | \$ | 1,182,603,350,000 | 100.0%     | 102,326,019 | 100.0%     |