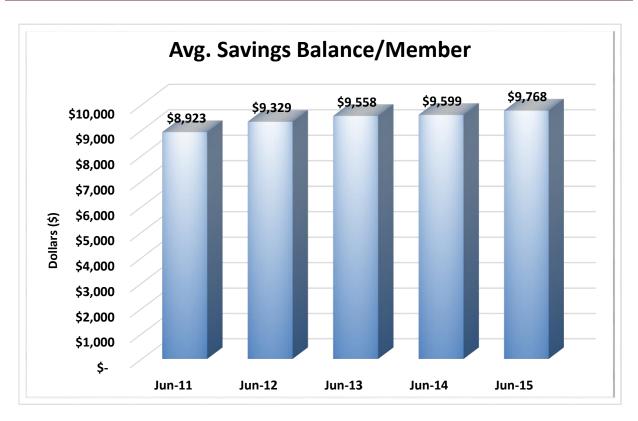

| Asset-Based Peer Group Statistics As of June 30, 2015 |                 |           |            |    |                   |            |             |            |
|-------------------------------------------------------|-----------------|-----------|------------|----|-------------------|------------|-------------|------------|
| Peer                                                  | Asset           |           | % of       |    |                   | % of Total | # of        | % of Total |
| Group                                                 | Size            | # of CU's | Total CU's |    | Total Assets (\$) | Assets     | Members     | Members    |
| 1                                                     | Under \$2M      | 623       | 9.9%       | \$ | 551,860,000       | 0.0%       | 205,431     | 0%         |
| 2                                                     | \$2M < \$5M     | 607       | 9.7%       | \$ | 2,099,730,000     | 0.2%       | 466,888     | 0.5%       |
| 3                                                     | \$5M < \$10M    | 700       | 11.1%      | \$ | 5,170,620,000     | 0.4%       | 919,070     | 0.9%       |
| 4                                                     | \$10M < \$20M   | 873       | 13.9%      | \$ | 12,670,780,000    | 1.1%       | 1,933,217   | 1.9%       |
| 5                                                     | \$20M < \$50M   | 1,182     | 18.8%      | \$ | 38,034,530,000    | 3.2%       | 4,822,246   | 4.7%       |
| 6                                                     | \$50M < \$100M  | 754       | 12.0%      | \$ | 53,771,000,000    | 4.5%       | 6,178,448   | 6.0%       |
| 7                                                     | \$100M < \$150M | 369       | 5.9%       | \$ | 45,031,390,000    | 3.8%       | 4,828,133   | 4.7%       |
| 8                                                     | \$150M < \$250M | 357       | 5.7%       | \$ | 68,886,680,000    | 5.8%       | 7,102,181   | 6.9%       |
| 9                                                     | \$250M < \$350M | 181       | 2.9%       | \$ | 53,710,040,000    | 4.5%       | 5,291,378   | 5.2%       |
| 10                                                    | \$350M < \$450M | 126       | 2.0%       | \$ | 50,505,270,000    | 4.3%       | 4,844,760   | 4.7%       |
| 11                                                    | \$450M < \$650M | 138       | 2.2%       | \$ | 75,436,140,000    | 6.4%       | 6,745,325   | 6.6%       |
| 12                                                    | \$650M < \$850M | 86        | 1.4%       | \$ | 63,973,440,000    | 5.4%       | 5,730,017   | 5.6%       |
| 13                                                    | \$850M < \$1B   | 48        | 0.8%       | \$ | 44,616,720,000    | 3.8%       | 3,700,482   | 3.6%       |
| 14                                                    | \$1B < \$2B     | 143       | 2.3%       | \$ | 192,346,120,000   | 16.3%      | 15,529,007  | 15.2%      |
| 15                                                    | \$2B < \$4B     | 64        | 1.0%       | \$ | 169,384,900,000   | 14.3%      | 13,053,713  | 12.8%      |
| 16                                                    | Over \$4B       | 33        | 0.5%       | \$ | 306,414,130,000   | 25.9%      | 20,975,723  | 20.5%      |
| TOTAL                                                 |                 | 6,284     | 100.0%     | \$ | 1,182,603,350,000 | 100.0%     | 102,326,019 | 100.0%     |