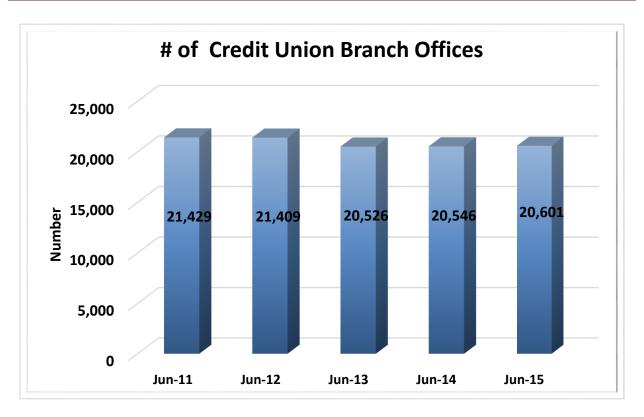

| \$850M < \$1B   | 48        | 0.8%       | \$ | 44,616,720,000    | 3.8%       | 3,700,482   | 3.6%       |
| 14                                                    | \$1B < \$2B     | 143       | 2.3%       | \$ | 192,346,120,000   | 16.3%      | 15,529,007  | 15.2%      |
| 15                                                    | \$2B < \$4B     | 64        | 1.0%       | \$ | 169,384,900,000   | 14.3%      | 13,053,713  | 12.8%      |
| 16                                                    | Over \$4B       | 33        | 0.5%       | \$ | 306,414,130,000   | 25.9%      | 20,975,723  | 20.5%      |
| TOTAL                                                 |                 | 6,284     | 100.0%     | \$ | 1,182,603,350,000 | 100.0%     | 102,326,019 | 100.0%     |