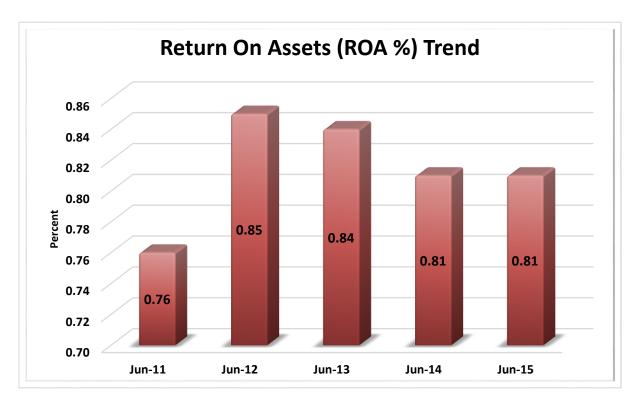

| \$850M < \$1B   | 48        | 0.8%       | \$ | 44,616,720,000    | 3.8%       | 3,700,482   | 3.6%       |
| 14                                                    | \$1B < \$2B     | 143       | 2.3%       | \$ | 192,346,120,000   | 16.3%      | 15,529,007  | 15.2%      |
| 15                                                    | \$2B < \$4B     | 64        | 1.0%       | \$ | 169,384,900,000   | 14.3%      | 13,053,713  | 12.8%      |
| 16                                                    | Over \$4B       | 33        | 0.5%       | \$ | 306,414,130,000   | 25.9%      | 20,975,723  | 20.5%      |
| TOTAL                                                 |                 | 6,284     | 100.0%     | \$ | 1,182,603,350,000 | 100.0%     | 102,326,019 | 100.0%     |