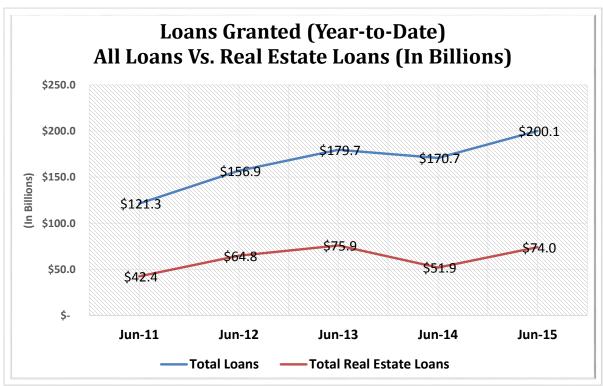

| \$850M < \$1B   | 48        | 0.8%       | \$ | 44,616,720,000    | 3.8%       | 3,700,482   | 3.6%       |
| 14                                                    | \$1B < \$2B     | 143       | 2.3%       | \$ | 192,346,120,000   | 16.3%      | 15,529,007  | 15.2%      |
| 15                                                    | \$2B < \$4B     | 64        | 1.0%       | \$ | 169,384,900,000   | 14.3%      | 13,053,713  | 12.8%      |
| 16                                                    | Over \$4B       | 33        | 0.5%       | \$ | 306,414,130,000   | 25.9%      | 20,975,723  | 20.5%      |
| TOTAL                                                 |                 | 6,284     | 100.0%     | \$ | 1,182,603,350,000 | 100.0%     | 102,326,019 | 100.0%     |