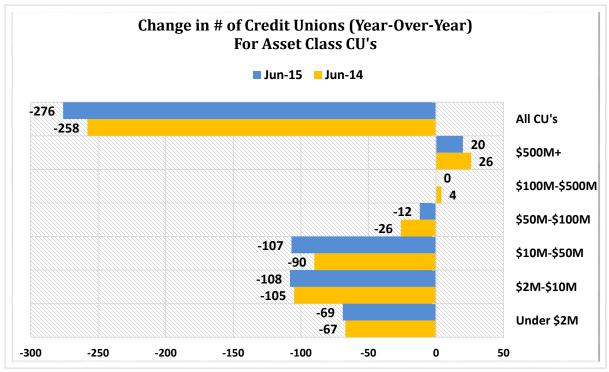

| Asset-Based Peer Group Statistics As of June 30, 2015 |                 |           |            |    |                   |            |             |            |
|-------------------------------------------------------|-----------------|-----------|------------|----|-------------------|------------|-------------|------------|
| Peer                                                  | Asset           |           | % of       |    |                   | % of Total | # of        | % of Total |
| Group                                                 | Size            | # of CU's | Total CU's |    | Total Assets (\$) | Assets     | Members     | Members    |
| 1                                                     | Under \$2M      | 623       | 9.9%       | \$ | 551,860,000       | 0.0%       | 205,431     | 0%         |
| 2                                                     | \$2M < \$5M     | 607       | 9.7%       | \$ | 2,099,730,000     | 0.2%       | 466,888     | 0.5%       |
| 3                                                     | \$5M < \$10M    | 700       | 11.1%      | \$ | 5,170,620,000     | 0.4%       | 919,070     | 0.9%       |
| 4                                                     | \$10M < \$20M   | 873       | 13.9%      | \$ | 12,670,780,000    | 1.1%       | 1,933,217   | 1.9%       |
| 5                                                     | \$20M < \$50M   | 1,182     | 18.8%      | \$ | 38,034,530,000    | 3.2%       | 4,822,246   | 4.7%       |
| 6                                                     | \$50M < \$100M  | 754       | 12.0%      | \$ | 53,771,000,000    | 4.5%       | 6,178,448   | 6.0%       |
| 7                                                     | \$100M < \$150M | 369       | 5.9%       | \$ | 45,031,390,000    | 3.8%       | 4,828,133   | 4.7%       |
| 8                                                     | \$150M < \$250M | 357       | 5.7%       | \$ | 68,886,680,000    | 5.8%       | 7,102,181   | 6.9%       |
| 9                                                     | \$250M < \$350M | 181       | 2.9%       | \$ | 53,710,040,000    | 4.5%       | 5,291,378   | 5.2%       |
| 10                                                    | \$350M < \$450M | 126       | 2.0%       | \$ | 50,505,270,000    | 4.3%       | 4,844,760   | 4.7%       |
| 11                                                    | \$450M < \$650M | 138       | 2.2%       | \$ | 75,436,140,000    | 6.4%       | 6,745,325   | 6.6%       |
| 12                                                    | \$650M < \$850M | 86        | 1.4%       | \$ | 63,973,440,000    | 5.4%       | 5,730,017   | 5.6%       |
| 13                                                    | \$850M < \$1B   | 48        | 0.8%       | \$ | 44,616,720,000    | 3.8%       | 3,700,482   | 3.6%       |
| 14                                                    | \$1B < \$2B     | 143       | 2.3%       | \$ | 192,346,120,000   | 16.3%      | 15,529,007  | 15.2%      |
| 15                                                    | \$2B < \$4B     | 64        | 1.0%       | \$ | 169,384,900,000   | 14.3%      | 13,053,713  | 12.8%      |
| 16                                                    | Over \$4B       | 33        | 0.5%       | \$ | 306,414,130,000   | 25.9%      | 20,975,723  | 20.5%      |
| TOTAL                                                 |                 | 6,284     | 100.0%     | \$ | 1,182,603,350,000 | 100.0%     | 102,326,019 | 100.0%     |