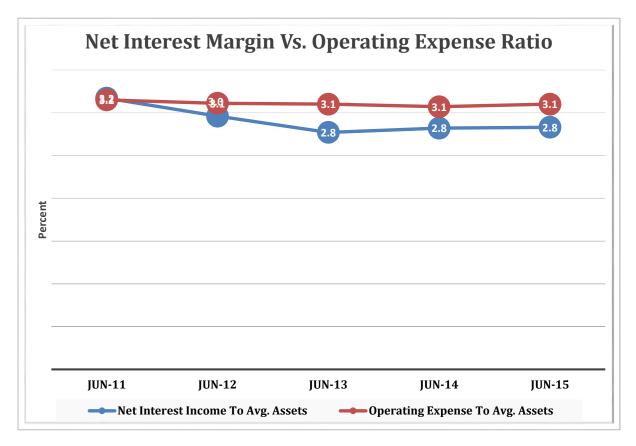

| Asset-Based Peer Group Statistics As of June 30, 2015 |                 |           |            |    |                   |            |             |            |
|-------------------------------------------------------|-----------------|-----------|------------|----|-------------------|------------|-------------|------------|
| Peer                                                  | Asset           |           | % of       |    |                   | % of Total | # of        | % of Total |
| Group                                                 | Size            | # of CU's | Total CU's |    | Total Assets (\$) | Assets     | Members     | Members    |
| 1                                                     | Under \$2M      | 623       | 9.9%       | \$ | 551,860,000       | 0.0%       | 205,431     | 0%         |
| 2                                                     | \$2M < \$5M     | 607       | 9.7%       | \$ | 2,099,730,000     | 0.2%       | 466,888     | 0.5%       |
| 3                                                     | \$5M < \$10M    | 700       | 11.1%      | \$ | 5,170,620,000     | 0.4%       | 919,070     | 0.9%       |
| 4                                                     | \$10M < \$20M   | 873       | 13.9%      | \$ | 12,670,780,000    | 1.1%       | 1,933,217   | 1.9%       |
| 5                                                     | \$20M < \$50M   | 1,182     | 18.8%      | \$ | 38,034,530,000    | 3.2%       | 4,822,246   | 4.7%       |
| 6                                                     | \$50M < \$100M  | 754       | 12.0%      | \$ | 53,771,000,000    | 4.5%       | 6,178,448   | 6.0%       |
| 7                                                     | \$100M < \$150M | 369       | 5.9%       | \$ | 45,031,390,000    | 3.8%       | 4,828,133   | 4.7%       |
| 8                                                     | \$150M < \$250M | 357       | 5.7%       | \$ | 68,886,680,000    | 5.8%       | 7,102,181   | 6.9%       |
| 9                                                     | \$250M < \$350M | 181       | 2.9%       | \$ | 53,710,040,000    | 4.5%       | 5,291,378   | 5.2%       |
| 10                                                    | \$350M < \$450M | 126       | 2.0%       | \$ | 50,505,270,000    | 4.3%       | 4,844,760   | 4.7%       |
| 11                                                    | \$450M < \$650M | 138       | 2.2%       | \$ | 75,436,140,000    | 6.4%       | 6,745,325   | 6.6%       |
| 12                                                    | \$650M < \$850M | 86        | 1.4%       | \$ | 63,973,440,000    | 5.4%       | 5,730,017   | 5.6%       |
| 13                                                    | \$850M < \$1B   | 48        | 0.8%       | \$ | 44,616,720,000    | 3.8%       | 3,700,482   | 3.6%       |
| 14                                                    | \$1B < \$2B     | 143       | 2.3%       | \$ | 192,346,120,000   | 16.3%      | 15,529,007  | 15.2%      |
| 15                                                    | \$2B < \$4B     | 64        | 1.0%       | \$ | 169,384,900,000   | 14.3%      | 13,053,713  | 12.8%      |
| 16                                                    | Over \$4B       | 33        | 0.5%       | \$ | 306,414,130,000   | 25.9%      | 20,975,723  | 20.5%      |
| TOTAL                                                 |                 | 6,284     | 100.0%     | \$ | 1,182,603,350,000 | 100.0%     | 102,326,019 | 100.0%     |