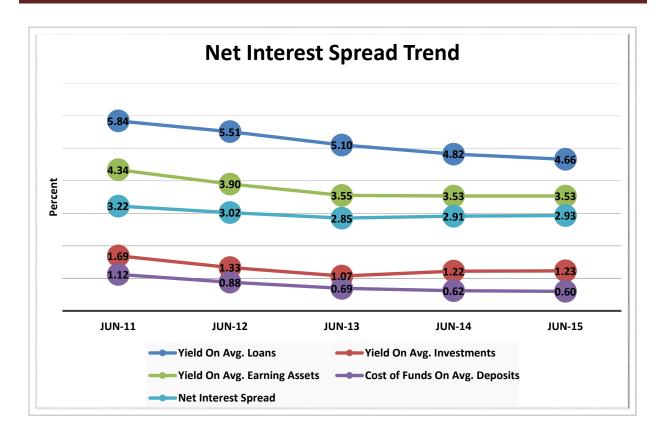

| 0.8%       | \$ | 44,616,720,000    | 3.8%       | 3,700,482   | 3.6%       |
| 14                                                    | \$1B < \$2B     | 143       | 2.3%       | \$ | 192,346,120,000   | 16.3%      | 15,529,007  | 15.2%      |
| 15                                                    | \$2B < \$4B     | 64        | 1.0%       | \$ | 169,384,900,000   | 14.3%      | 13,053,713  | 12.8%      |
| 16                                                    | Over \$4B       | 33        | 0.5%       | \$ | 306,414,130,000   | 25.9%      | 20,975,723  | 20.5%      |
| TOTAL                                                 |                 | 6,284     | 100.0%     | \$ | 1,182,603,350,000 | 100.0%     | 102,326,019 | 100.0%     |