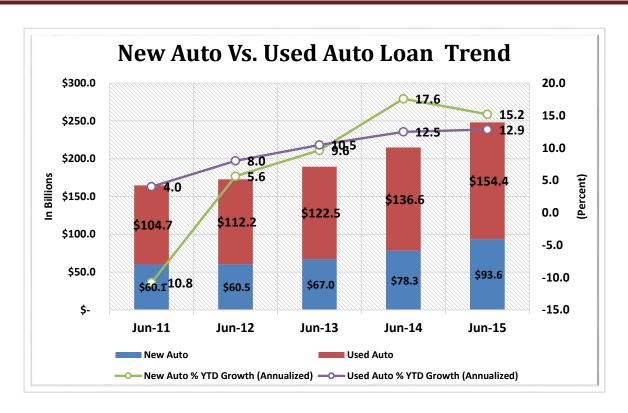

| \$850M < \$1B   | 48        | 0.8%       | \$ | 44,616,720,000    | 3.8%       | 3,700,482   | 3.6%       |
| 14                                                    | \$1B < \$2B     | 143       | 2.3%       | \$ | 192,346,120,000   | 16.3%      | 15,529,007  | 15.2%      |
| 15                                                    | \$2B < \$4B     | 64        | 1.0%       | \$ | 169,384,900,000   | 14.3%      | 13,053,713  | 12.8%      |
| 16                                                    | Over \$4B       | 33        | 0.5%       | \$ | 306,414,130,000   | 25.9%      | 20,975,723  | 20.5%      |
| TOTAL                                                 |                 | 6,284     | 100.0%     | \$ | 1,182,603,350,000 | 100.0%     | 102,326,019 | 100.0%     |