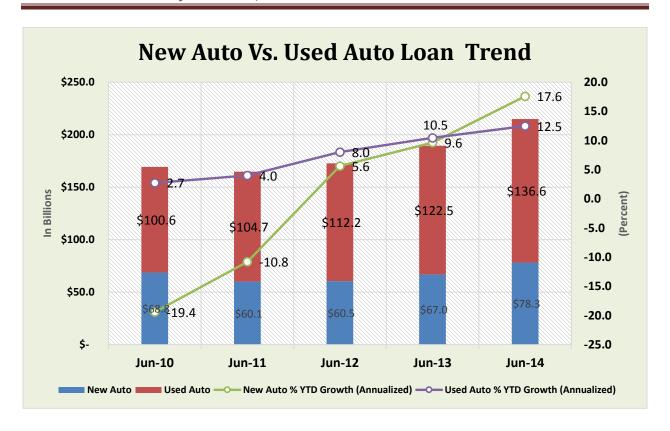

| \$850M < \$1B   | 52        | 0.8%       | \$ | 48,102,960,000    | 4.3%       | 3,990,598  | 4.0%       |
| 14                                                    | \$1B < \$2B     | 136       | 2.1%       | \$ | 187,794,550,000   | 16.8%      | 15,348,900 | 15.5%      |
| 15                                                    | \$2B < \$4B     | 54        | 0.8%       | \$ | 146,077,610,000   | 13.1%      | 10,943,979 | 11.0%      |
| 16                                                    | Over \$4B       | 29        | 0.4%       | \$ | 265,354,850,000   | 23.8%      | 18,730,845 | 18.9%      |
| TOTAL                                                 |                 | 6,560     | 100.0%     | \$ | 1,117,106,060,000 | 100.0%     | 99,240,508 | 100.0%     |