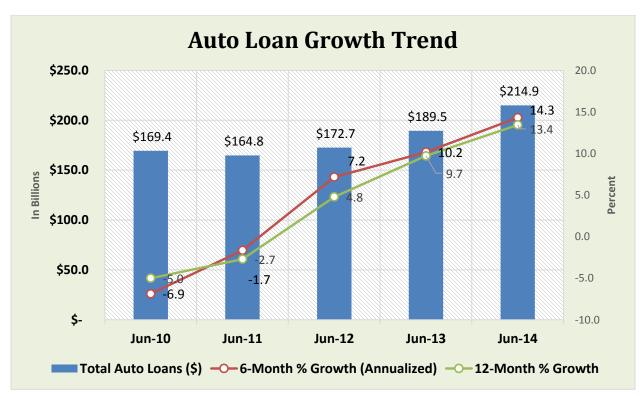

| \$850M < \$1B   | 52        | 0.8%       | \$ | 48,102,960,000    | 4.3%       | 3,990,598  | 4.0%       |
| 14                                                    | \$1B < \$2B     | 136       | 2.1%       | \$ | 187,794,550,000   | 16.8%      | 15,348,900 | 15.5%      |
| 15                                                    | \$2B < \$4B     | 54        | 0.8%       | \$ | 146,077,610,000   | 13.1%      | 10,943,979 | 11.0%      |
| 16                                                    | Over \$4B       | 29        | 0.4%       | \$ | 265,354,850,000   | 23.8%      | 18,730,845 | 18.9%      |
| TOTAL                                                 |                 | 6,560     | 100.0%     | \$ | 1,117,106,060,000 | 100.0%     | 99,240,508 | 100.0%     |