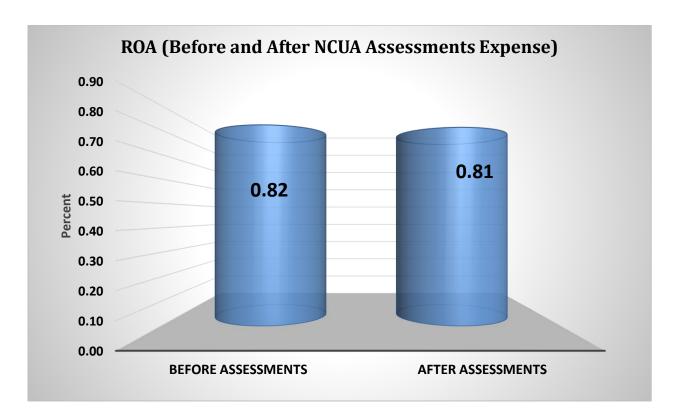

| \$850M < \$1B   | 52        | 0.8%       | \$ | 48,102,960,000    | 4.3%       | 3,990,598  | 4.0%       |
| 14                                                    | \$1B < \$2B     | 136       | 2.1%       | \$ | 187,794,550,000   | 16.8%      | 15,348,900 | 15.5%      |
| 15                                                    | \$2B < \$4B     | 54        | 0.8%       | \$ | 146,077,610,000   | 13.1%      | 10,943,979 | 11.0%      |
| 16                                                    | Over \$4B       | 29        | 0.4%       | \$ | 265,354,850,000   | 23.8%      | 18,730,845 | 18.9%      |
| TOTAL                                                 |                 | 6,560     | 100.0%     | \$ | 1,117,106,060,000 | 100.0%     | 99,240,508 | 100.0%     |