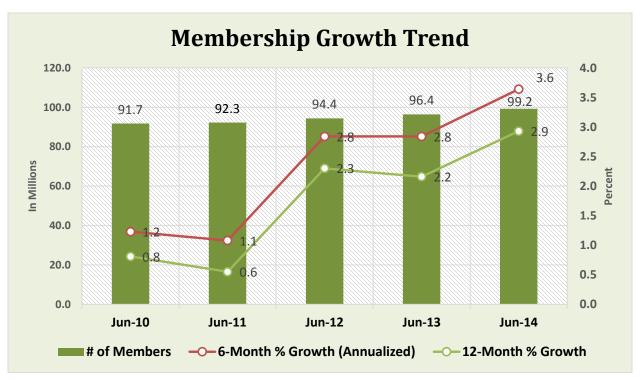

| \$850M < \$1B   | 52        | 0.8%       | \$ | 48,102,960,000    | 4.3%       | 3,990,598  | 4.0%       |
| 14                                                    | \$1B < \$2B     | 136       | 2.1%       | \$ | 187,794,550,000   | 16.8%      | 15,348,900 | 15.5%      |
| 15                                                    | \$2B < \$4B     | 54        | 0.8%       | \$ | 146,077,610,000   | 13.1%      | 10,943,979 | 11.0%      |
| 16                                                    | Over \$4B       | 29        | 0.4%       | \$ | 265,354,850,000   | 23.8%      | 18,730,845 | 18.9%      |
| TOTAL                                                 |                 | 6,560     | 100.0%     | \$ | 1,117,106,060,000 | 100.0%     | 99,240,508 | 100.0%     |