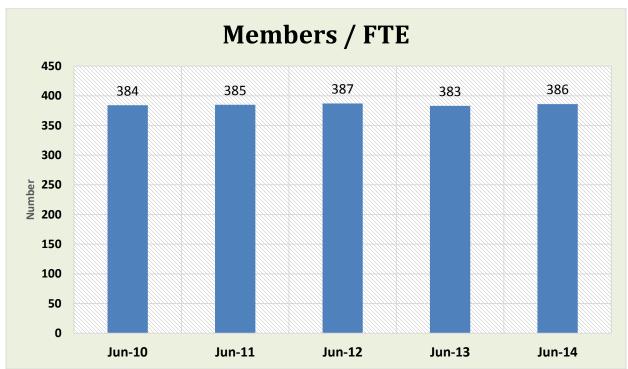

8%       | \$ | 48,102,960,000    | 4.3%       | 3,990,598  | 4.0%       |
| 14                                                    | \$1B < \$2B     | 136       | 2.1%       | \$ | 187,794,550,000   | 16.8%      | 15,348,900 | 15.5%      |
| 15                                                    | \$2B < \$4B     | 54        | 0.8%       | \$ | 146,077,610,000   | 13.1%      | 10,943,979 | 11.0%      |
| 16                                                    | Over \$4B       | 29        | 0.4%       | \$ | 265,354,850,000   | 23.8%      | 18,730,845 | 18.9%      |
| TOTAL                                                 |                 | 6,560     | 100.0%     | \$ | 1,117,106,060,000 | 100.0%     | 99,240,508 | 100.0%     |