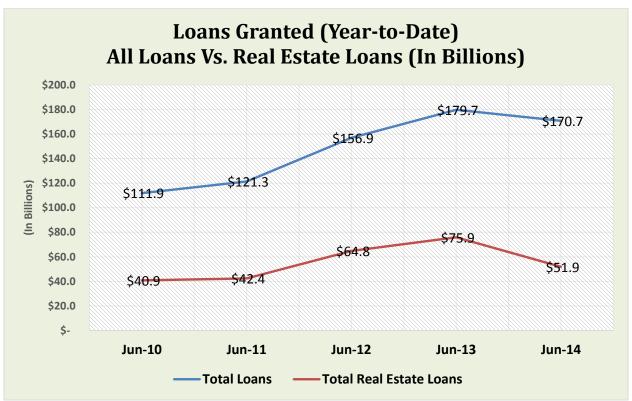

| \$850M < \$1B   | 52        | 0.8%       | \$ | 48,102,960,000    | 4.3%       | 3,990,598  | 4.0%       |
| 14                                                    | \$1B < \$2B     | 136       | 2.1%       | \$ | 187,794,550,000   | 16.8%      | 15,348,900 | 15.5%      |
| 15                                                    | \$2B < \$4B     | 54        | 0.8%       | \$ | 146,077,610,000   | 13.1%      | 10,943,979 | 11.0%      |
| 16                                                    | Over \$4B       | 29        | 0.4%       | \$ | 265,354,850,000   | 23.8%      | 18,730,845 | 18.9%      |
| TOTAL                                                 |                 | 6,560     | 100.0%     | \$ | 1,117,106,060,000 | 100.0%     | 99,240,508 | 100.0%     |