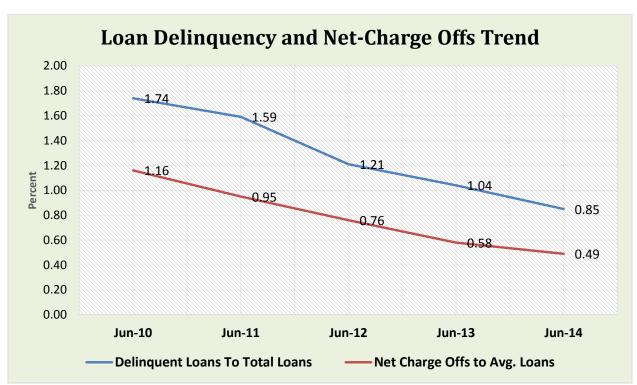

\$850M < \$1B   | 52        | 0.8%       | \$ | 48,102,960,000    | 4.3%       | 3,990,598  | 4.0%       |
| 14                                                    | \$1B < \$2B     | 136       | 2.1%       | \$ | 187,794,550,000   | 16.8%      | 15,348,900 | 15.5%      |
| 15                                                    | \$2B < \$4B     | 54        | 0.8%       | \$ | 146,077,610,000   | 13.1%      | 10,943,979 | 11.0%      |
| 16                                                    | Over \$4B       | 29        | 0.4%       | \$ | 265,354,850,000   | 23.8%      | 18,730,845 | 18.9%      |
| TOTAL                                                 |                 | 6,560     | 100.0%     | \$ | 1,117,106,060,000 | 100.0%     | 99,240,508 | 100.0%     |