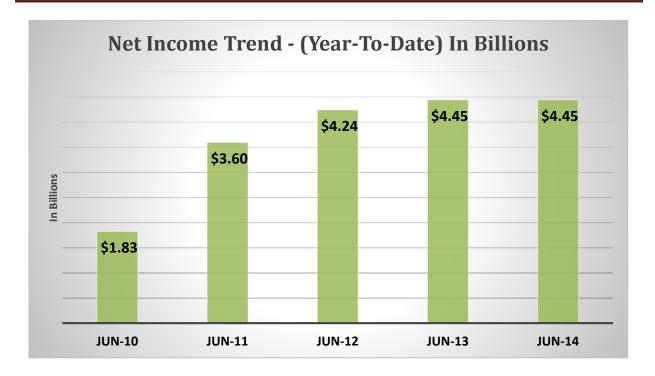

| 52        | 0.8%       | \$ | 48,102,960,000    | 4.3%       | 3,990,598  | 4.0%       |
| 14                                                    | \$1B < \$2B     | 136       | 2.1%       | \$ | 187,794,550,000   | 16.8%      | 15,348,900 | 15.5%      |
| 15                                                    | \$2B < \$4B     | 54        | 0.8%       | \$ | 146,077,610,000   | 13.1%      | 10,943,979 | 11.0%      |
| 16                                                    | Over \$4B       | 29        | 0.4%       | \$ | 265,354,850,000   | 23.8%      | 18,730,845 | 18.9%      |
| TOTAL                                                 |                 | 6,560     | 100.0%     | \$ | 1,117,106,060,000 | 100.0%     | 99,240,508 | 100.0%     |