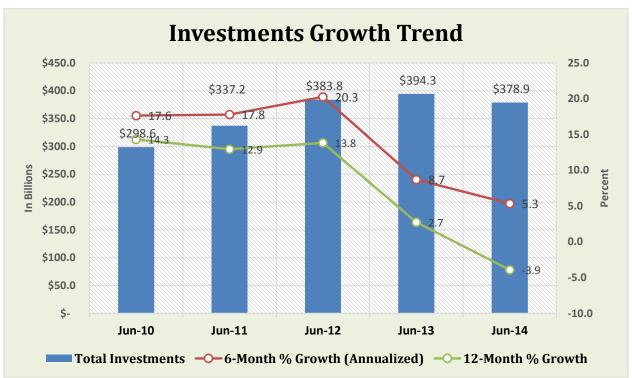

B   | 52        | 0.8%       | \$ | 48,102,960,000    | 4.3%       | 3,990,598  | 4.0%       |
| 14                                                    | \$1B < \$2B     | 136       | 2.1%       | \$ | 187,794,550,000   | 16.8%      | 15,348,900 | 15.5%      |
| 15                                                    | \$2B < \$4B     | 54        | 0.8%       | \$ | 146,077,610,000   | 13.1%      | 10,943,979 | 11.0%      |
| 16                                                    | Over \$4B       | 29        | 0.4%       | \$ | 265,354,850,000   | 23.8%      | 18,730,845 | 18.9%      |
| TOTAL                                                 |                 | 6,560     | 100.0%     | \$ | 1,117,106,060,000 | 100.0%     | 99,240,508 | 100.0%     |