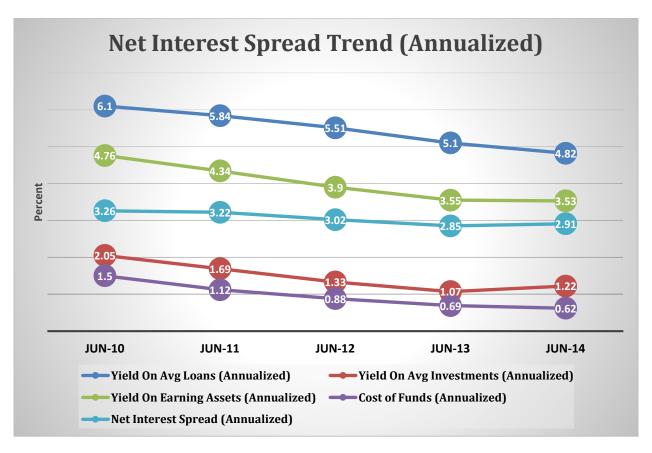

| 52        | 0.8%       | \$ | 48,102,960,000    | 4.3%       | 3,990,598  | 4.0%       |
| 14                                                    | \$1B < \$2B     | 136       | 2.1%       | \$ | 187,794,550,000   | 16.8%      | 15,348,900 | 15.5%      |
| 15                                                    | \$2B < \$4B     | 54        | 0.8%       | \$ | 146,077,610,000   | 13.1%      | 10,943,979 | 11.0%      |
| 16                                                    | Over \$4B       | 29        | 0.4%       | \$ | 265,354,850,000   | 23.8%      | 18,730,845 | 18.9%      |
| TOTAL                                                 |                 | 6,560     | 100.0%     | \$ | 1,117,106,060,000 | 100.0%     | 99,240,508 | 100.0%     |