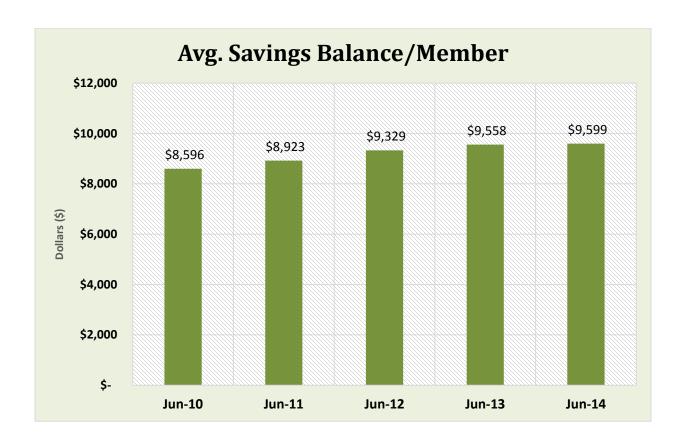

| 0.8%       | \$ | 48,102,960,000    | 4.3%       | 3,990,598  | 4.0%       |
| 14                                                    | \$1B < \$2B     | 136       | 2.1%       | \$ | 187,794,550,000   | 16.8%      | 15,348,900 | 15.5%      |
| 15                                                    | \$2B < \$4B     | 54        | 0.8%       | \$ | 146,077,610,000   | 13.1%      | 10,943,979 | 11.0%      |
| 16                                                    | Over \$4B       | 29        | 0.4%       | \$ | 265,354,850,000   | 23.8%      | 18,730,845 | 18.9%      |
| TOTAL                                                 |                 | 6,560     | 100.0%     | \$ | 1,117,106,060,000 | 100.0%     | 99,240,508 | 100.0%     |