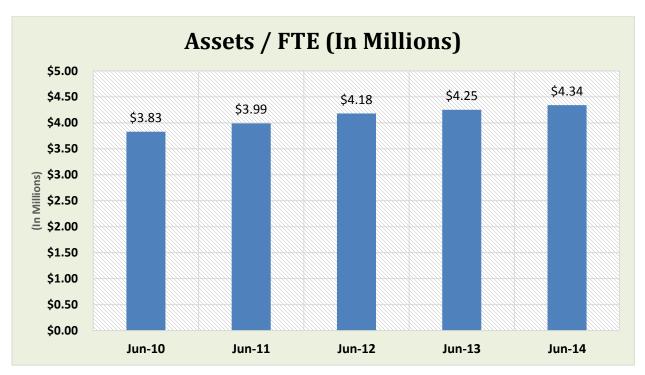

| 0.8%       | \$ | 48,102,960,000    | 4.3%       | 3,990,598  | 4.0%       |
| 14                                                    | \$1B < \$2B     | 136       | 2.1%       | \$ | 187,794,550,000   | 16.8%      | 15,348,900 | 15.5%      |
| 15                                                    | \$2B < \$4B     | 54        | 0.8%       | \$ | 146,077,610,000   | 13.1%      | 10,943,979 | 11.0%      |
| 16                                                    | Over \$4B       | 29        | 0.4%       | \$ | 265,354,850,000   | 23.8%      | 18,730,845 | 18.9%      |
| TOTAL                                                 |                 | 6,560     | 100.0%     | \$ | 1,117,106,060,000 | 100.0%     | 99,240,508 | 100.0%     |