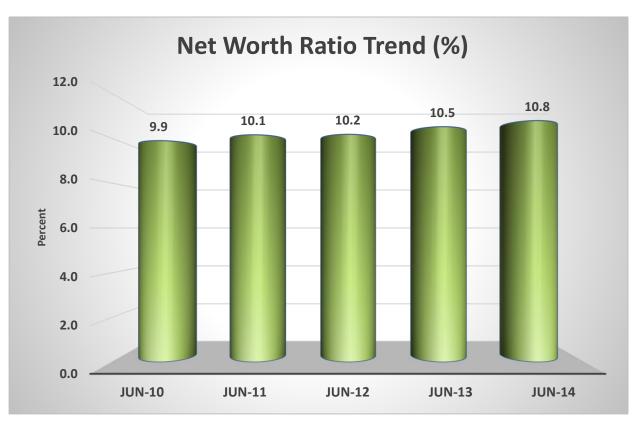

| \$850M < \$1B   | 52        | 0.8%       | \$ | 48,102,960,000    | 4.3%       | 3,990,598  | 4.0%       |
| 14                                                    | \$1B < \$2B     | 136       | 2.1%       | \$ | 187,794,550,000   | 16.8%      | 15,348,900 | 15.5%      |
| 15                                                    | \$2B < \$4B     | 54        | 0.8%       | \$ | 146,077,610,000   | 13.1%      | 10,943,979 | 11.0%      |
| 16                                                    | Over \$4B       | 29        | 0.4%       | \$ | 265,354,850,000   | 23.8%      | 18,730,845 | 18.9%      |
| TOTAL                                                 |                 | 6,560     | 100.0%     | \$ | 1,117,106,060,000 | 100.0%     | 99,240,508 | 100.0%     |