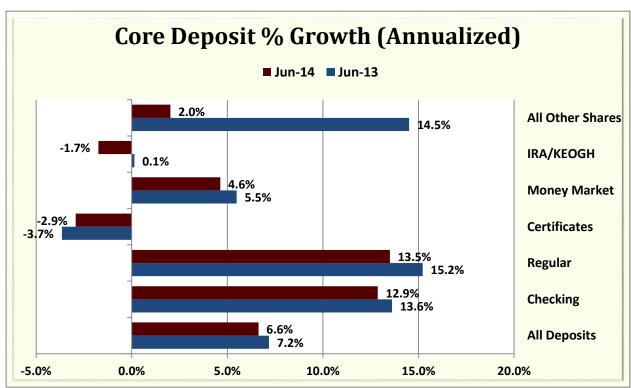

| Asset-Based Peer Group Statistics As of June 30, 2014 |                 |           |            |    |                   |            |            |            |
|-------------------------------------------------------|-----------------|-----------|------------|----|-------------------|------------|------------|------------|
| Peer                                                  | Asset           |           | % of       |    |                   | % of Total | # of       | % of Total |
| Group                                                 | Size            | # of CU's | Total CU's |    | Total Assets (\$) | Assets     | Members    | Members    |
| 1                                                     | Under \$2M      | 692       | 10.5%      | \$ | 619,670,000       | 0.1%       | 232,806    | 0%         |
| 2                                                     | \$2M < \$5M     | 656       | 10.0%      | \$ | 2,288,970,000     | 0.2%       | 515,878    | 0.5%       |
| 3                                                     | \$5M < \$10M    | 759       | 11.6%      | \$ | 5,619,340,000     | 0.5%       | 1,039,569  | 1.0%       |
| 4                                                     | \$10M < \$20M   | 934       | 14.2%      | \$ | 13,598,200,000    | 1.2%       | 2,083,529  | 2.1%       |
| 5                                                     | \$20M < \$50M   | 1,228     | 18.7%      | \$ | 39,831,420,000    | 3.6%       | 5,258,074  | 5.3%       |
| 6                                                     | \$50M < \$100M  | 766       | 11.7%      | \$ | 54,665,340,000    | 4.9%       | 6,323,647  | 6.4%       |
| 7                                                     | \$100M < \$150M | 372       | 5.7%       | \$ | 45,333,740,000    | 4.1%       | 4,993,451  | 5.0%       |
| 8                                                     | \$150M < \$250M | 352       | 5.4%       | \$ | 67,596,540,000    | 6.1%       | 7,188,396  | 7.2%       |
| 9                                                     | \$250M < \$350M | 181       | 2.8%       | \$ | 53,460,060,000    | 4.8%       | 5,302,979  | 5.3%       |
| 10                                                    | \$350M < \$450M | 123       | 1.9%       | \$ | 48,677,640,000    | 4.4%       | 4,761,081  | 4.8%       |
| 11                                                    | \$450M < \$650M | 144       | 2.2%       | \$ | 77,733,660,000    | 7.0%       | 7,099,465  | 7.2%       |
| 12                                                    | \$650M < \$850M | 82        | 1.3%       | \$ | 60,351,510,000    | 5.4%       | 5,427,311  | 5.5%       |
| 13                                                    | \$850M < \$1B   | 52        | 0.8%       | \$ | 48,102,960,000    | 4.3%       | 3,990,598  | 4.0%       |
| 14                                                    | \$1B < \$2B     | 136       | 2.1%       | \$ | 187,794,550,000   | 16.8%      | 15,348,900 | 15.5%      |
| 15                                                    | \$2B < \$4B     | 54        | 0.8%       | \$ | 146,077,610,000   | 13.1%      | 10,943,979 | 11.0%      |
| 16                                                    | Over \$4B       | 29        | 0.4%       | \$ | 265,354,850,000   | 23.8%      | 18,730,845 | 18.9%      |
| TOTAL                                                 |                 | 6,560     | 100.0%     | \$ | 1,117,106,060,000 | 100.0%     | 99,240,508 | 100.0%     |