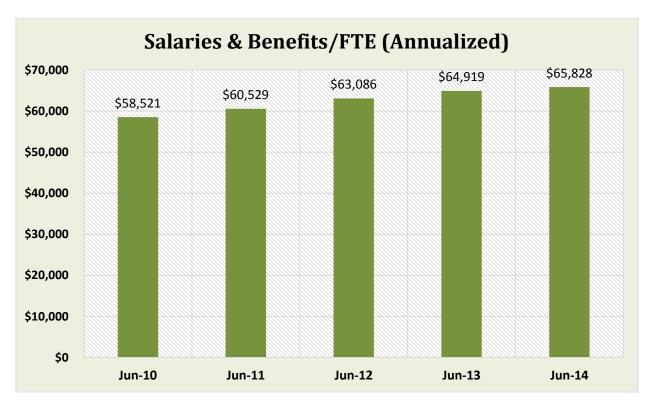

0.8%       | \$ | 48,102,960,000    | 4.3%       | 3,990,598  | 4.0%       |
| 14                                                    | \$1B < \$2B     | 136       | 2.1%       | \$ | 187,794,550,000   | 16.8%      | 15,348,900 | 15.5%      |
| 15                                                    | \$2B < \$4B     | 54        | 0.8%       | \$ | 146,077,610,000   | 13.1%      | 10,943,979 | 11.0%      |
| 16                                                    | Over \$4B       | 29        | 0.4%       | \$ | 265,354,850,000   | 23.8%      | 18,730,845 | 18.9%      |
| TOTAL                                                 |                 | 6,560     | 100.0%     | \$ | 1,117,106,060,000 | 100.0%     | 99,240,508 | 100.0%     |