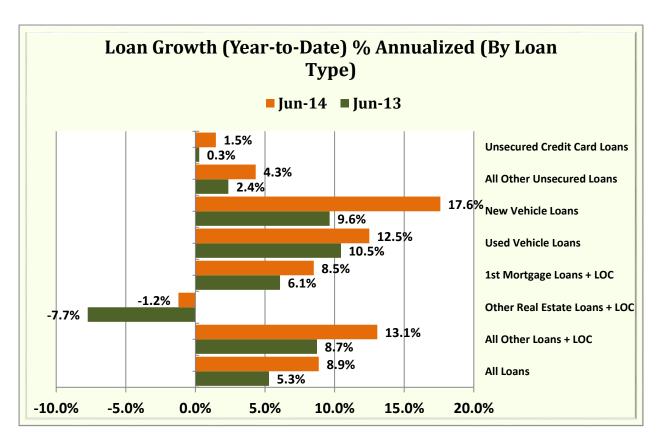

| \$850M < \$1B   | 52        | 0.8%       | \$ | 48,102,960,000    | 4.3%       | 3,990,598  | 4.0%       |
| 14                                                    | \$1B < \$2B     | 136       | 2.1%       | \$ | 187,794,550,000   | 16.8%      | 15,348,900 | 15.5%      |
| 15                                                    | \$2B < \$4B     | 54        | 0.8%       | \$ | 146,077,610,000   | 13.1%      | 10,943,979 | 11.0%      |
| 16                                                    | Over \$4B       | 29        | 0.4%       | \$ | 265,354,850,000   | 23.8%      | 18,730,845 | 18.9%      |
| TOTAL                                                 |                 | 6,560     | 100.0%     | \$ | 1,117,106,060,000 | 100.0%     | 99,240,508 | 100.0%     |