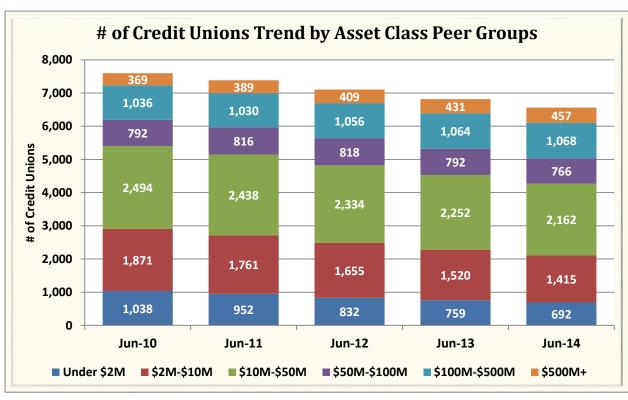

| Asset-Based Peer Group Statistics As of June 30, 2014 |                 |           |            |    |                   |            |            |            |
|-------------------------------------------------------|-----------------|-----------|------------|----|-------------------|------------|------------|------------|
| Peer                                                  | Asset           |           | % of       |    |                   | % of Total | # of       | % of Total |
| Group                                                 | Size            | # of CU's | Total CU's |    | Total Assets (\$) | Assets     | Members    | Members    |
| 1                                                     | Under \$2M      | 692       | 10.5%      | \$ | 619,670,000       | 0.1%       | 232,806    | 0%         |
| 2                                                     | \$2M < \$5M     | 656       | 10.0%      | \$ | 2,288,970,000     | 0.2%       | 515,878    | 0.5%       |
| 3                                                     | \$5M < \$10M    | 759       | 11.6%      | \$ | 5,619,340,000     | 0.5%       | 1,039,569  | 1.0%       |
| 4                                                     | \$10M < \$20M   | 934       | 14.2%      | \$ | 13,598,200,000    | 1.2%       | 2,083,529  | 2.1%       |
| 5                                                     | \$20M < \$50M   | 1,228     | 18.7%      | \$ | 39,831,420,000    | 3.6%       | 5,258,074  | 5.3%       |
| 6                                                     | \$50M < \$100M  | 766       | 11.7%      | \$ | 54,665,340,000    | 4.9%       | 6,323,647  | 6.4%       |
| 7                                                     | \$100M < \$150M | 372       | 5.7%       | \$ | 45,333,740,000    | 4.1%       | 4,993,451  | 5.0%       |
| 8                                                     | \$150M < \$250M | 352       | 5.4%       | \$ | 67,596,540,000    | 6.1%       | 7,188,396  | 7.2%       |
| 9                                                     | \$250M < \$350M | 181       | 2.8%       | \$ | 53,460,060,000    | 4.8%       | 5,302,979  | 5.3%       |
| 10                                                    | \$350M < \$450M | 123       | 1.9%       | \$ | 48,677,640,000    | 4.4%       | 4,761,081  | 4.8%       |
| 11                                                    | \$450M < \$650M | 144       | 2.2%       | \$ | 77,733,660,000    | 7.0%       | 7,099,465  | 7.2%       |
| 12                                                    | \$650M < \$850M | 82        | 1.3%       | \$ | 60,351,510,000    | 5.4%       | 5,427,311  | 5.5%       |
| 13                                                    | \$850M < \$1B   | 52        | 0.8%       | \$ | 48,102,960,000    | 4.3%       | 3,990,598  | 4.0%       |
| 14                                                    | \$1B < \$2B     | 136       | 2.1%       | \$ | 187,794,550,000   | 16.8%      | 15,348,900 | 15.5%      |
| 15                                                    | \$2B < \$4B     | 54        | 0.8%       | \$ | 146,077,610,000   | 13.1%      | 10,943,979 | 11.0%      |
| 16                                                    | Over \$4B       | 29        | 0.4%       | \$ | 265,354,850,000   | 23.8%      | 18,730,845 | 18.9%      |
| TOTAL                                                 |                 | 6,560     | 100.0%     | \$ | 1,117,106,060,000 | 100.0%     | 99,240,508 | 100.0%     |