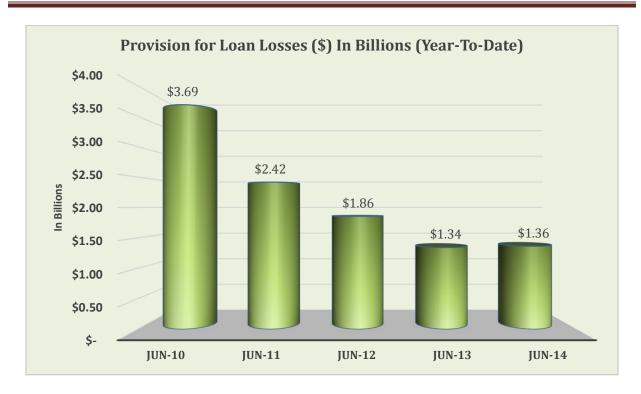

850M < \$1B   | 52        | 0.8%       | \$ | 48,102,960,000    | 4.3%       | 3,990,598  | 4.0%       |
| 14                                                    | \$1B < \$2B     | 136       | 2.1%       | \$ | 187,794,550,000   | 16.8%      | 15,348,900 | 15.5%      |
| 15                                                    | \$2B < \$4B     | 54        | 0.8%       | \$ | 146,077,610,000   | 13.1%      | 10,943,979 | 11.0%      |
| 16                                                    | Over \$4B       | 29        | 0.4%       | \$ | 265,354,850,000   | 23.8%      | 18,730,845 | 18.9%      |
| TOTAL                                                 |                 | 6,560     | 100.0%     | \$ | 1,117,106,060,000 | 100.0%     | 99,240,508 | 100.0%     |