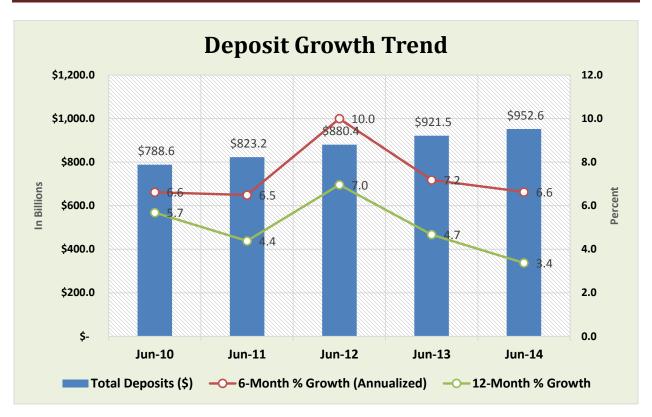

| Asset-Based Peer Group Statistics As of June 30, 2014 |                 |           |            |    |                   |            |            |            |
|-------------------------------------------------------|-----------------|-----------|------------|----|-------------------|------------|------------|------------|
| Peer                                                  | Asset           |           | % of       |    |                   | % of Total | # of       | % of Total |
| Group                                                 | Size            | # of CU's | Total CU's |    | Total Assets (\$) | Assets     | Members    | Members    |
| 1                                                     | Under \$2M      | 692       | 10.5%      | \$ | 619,670,000       | 0.1%       | 232,806    | 0%         |
| 2                                                     | \$2M < \$5M     | 656       | 10.0%      | \$ | 2,288,970,000     | 0.2%       | 515,878    | 0.5%       |
| 3                                                     | \$5M < \$10M    | 759       | 11.6%      | \$ | 5,619,340,000     | 0.5%       | 1,039,569  | 1.0%       |
| 4                                                     | \$10M < \$20M   | 934       | 14.2%      | \$ | 13,598,200,000    | 1.2%       | 2,083,529  | 2.1%       |
| 5                                                     | \$20M < \$50M   | 1,228     | 18.7%      | \$ | 39,831,420,000    | 3.6%       | 5,258,074  | 5.3%       |
| 6                                                     | \$50M < \$100M  | 766       | 11.7%      | \$ | 54,665,340,000    | 4.9%       | 6,323,647  | 6.4%       |
| 7                                                     | \$100M < \$150M | 372       | 5.7%       | \$ | 45,333,740,000    | 4.1%       | 4,993,451  | 5.0%       |
| 8                                                     | \$150M < \$250M | 352       | 5.4%       | \$ | 67,596,540,000    | 6.1%       | 7,188,396  | 7.2%       |
| 9                                                     | \$250M < \$350M | 181       | 2.8%       | \$ | 53,460,060,000    | 4.8%       | 5,302,979  | 5.3%       |
| 10                                                    | \$350M < \$450M | 123       | 1.9%       | \$ | 48,677,640,000    | 4.4%       | 4,761,081  | 4.8%       |
| 11                                                    | \$450M < \$650M | 144       | 2.2%       | \$ | 77,733,660,000    | 7.0%       | 7,099,465  | 7.2%       |
| 12                                                    | \$650M < \$850M | 82        | 1.3%       | \$ | 60,351,510,000    | 5.4%       | 5,427,311  | 5.5%       |
| 13                                                    | \$850M < \$1B   | 52        | 0.8%       | \$ | 48,102,960,000    | 4.3%       | 3,990,598  | 4.0%       |
| 14                                                    | \$1B < \$2B     | 136       | 2.1%       | \$ | 187,794,550,000   | 16.8%      | 15,348,900 | 15.5%      |
| 15                                                    | \$2B < \$4B     | 54        | 0.8%       | \$ | 146,077,610,000   | 13.1%      | 10,943,979 | 11.0%      |
| 16                                                    | Over \$4B       | 29        | 0.4%       | \$ | 265,354,850,000   | 23.8%      | 18,730,845 | 18.9%      |
| TOTAL                                                 |                 | 6,560     | 100.0%     | \$ | 1,117,106,060,000 | 100.0%     | 99,240,508 | 100.0%     |