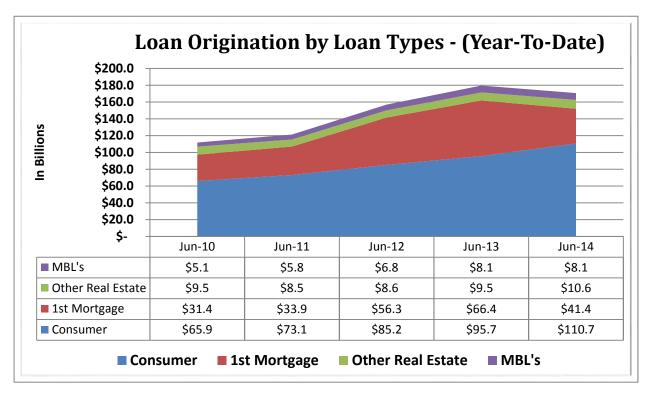

| \$850M < \$1B   | 52        | 0.8%       | \$ | 48,102,960,000    | 4.3%       | 3,990,598  | 4.0%       |
| 14                                                    | \$1B < \$2B     | 136       | 2.1%       | \$ | 187,794,550,000   | 16.8%      | 15,348,900 | 15.5%      |
| 15                                                    | \$2B < \$4B     | 54        | 0.8%       | \$ | 146,077,610,000   | 13.1%      | 10,943,979 | 11.0%      |
| 16                                                    | Over \$4B       | 29        | 0.4%       | \$ | 265,354,850,000   | 23.8%      | 18,730,845 | 18.9%      |
| TOTAL                                                 |                 | 6,560     | 100.0%     | \$ | 1,117,106,060,000 | 100.0%     | 99,240,508 | 100.0%     |