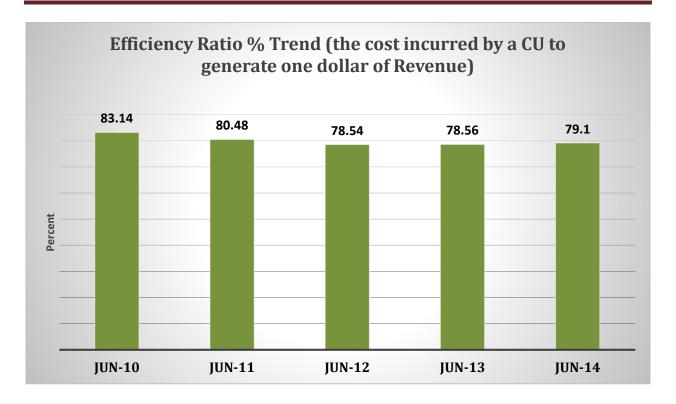

| 0.8%       | \$ | 48,102,960,000    | 4.3%       | 3,990,598  | 4.0%       |
| 14                                                    | \$1B < \$2B     | 136       | 2.1%       | \$ | 187,794,550,000   | 16.8%      | 15,348,900 | 15.5%      |
| 15                                                    | \$2B < \$4B     | 54        | 0.8%       | \$ | 146,077,610,000   | 13.1%      | 10,943,979 | 11.0%      |
| 16                                                    | Over \$4B       | 29        | 0.4%       | \$ | 265,354,850,000   | 23.8%      | 18,730,845 | 18.9%      |
| TOTAL                                                 |                 | 6,560     | 100.0%     | \$ | 1,117,106,060,000 | 100.0%     | 99,240,508 | 100.0%     |