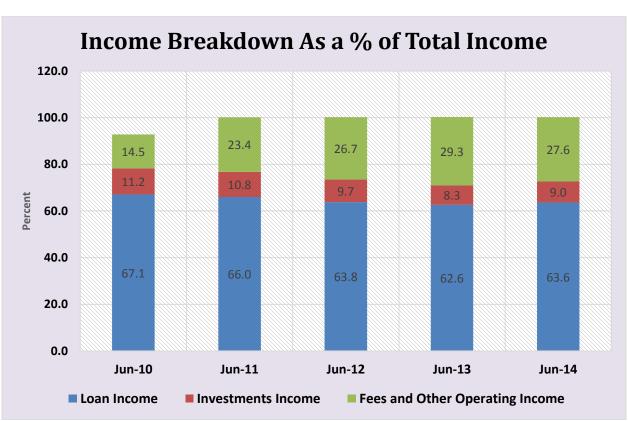

| 0.8%       | \$ | 48,102,960,000    | 4.3%       | 3,990,598  | 4.0%       |
| 14                                                    | \$1B < \$2B     | 136       | 2.1%       | \$ | 187,794,550,000   | 16.8%      | 15,348,900 | 15.5%      |
| 15                                                    | \$2B < \$4B     | 54        | 0.8%       | \$ | 146,077,610,000   | 13.1%      | 10,943,979 | 11.0%      |
| 16                                                    | Over \$4B       | 29        | 0.4%       | \$ | 265,354,850,000   | 23.8%      | 18,730,845 | 18.9%      |
| TOTAL                                                 |                 | 6,560     | 100.0%     | \$ | 1,117,106,060,000 | 100.0%     | 99,240,508 | 100.0%     |