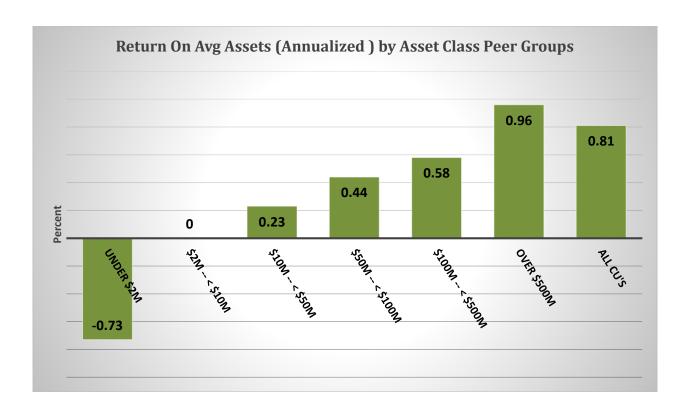

| \$850M < \$1B   | 52        | 0.8%       | \$ | 48,102,960,000    | 4.3%       | 3,990,598  | 4.0%       |
| 14                                                    | \$1B < \$2B     | 136       | 2.1%       | \$ | 187,794,550,000   | 16.8%      | 15,348,900 | 15.5%      |
| 15                                                    | \$2B < \$4B     | 54        | 0.8%       | \$ | 146,077,610,000   | 13.1%      | 10,943,979 | 11.0%      |
| 16                                                    | Over \$4B       | 29        | 0.4%       | \$ | 265,354,850,000   | 23.8%      | 18,730,845 | 18.9%      |
| TOTAL                                                 |                 | 6,560     | 100.0%     | \$ | 1,117,106,060,000 | 100.0%     | 99,240,508 | 100.0%     |