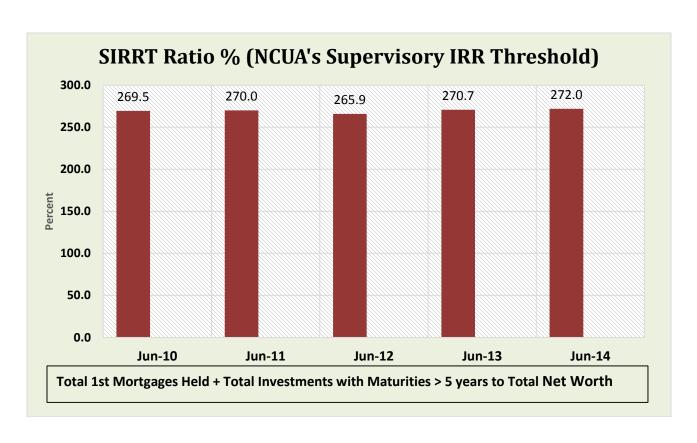

| \$ | 48,102,960,000    | 4.3%       | 3,990,598  | 4.0%       |
| 14                                                    | \$1B < \$2B     | 136       | 2.1%       | \$ | 187,794,550,000   | 16.8%      | 15,348,900 | 15.5%      |
| 15                                                    | \$2B < \$4B     | 54        | 0.8%       | \$ | 146,077,610,000   | 13.1%      | 10,943,979 | 11.0%      |
| 16                                                    | Over \$4B       | 29        | 0.4%       | \$ | 265,354,850,000   | 23.8%      | 18,730,845 | 18.9%      |
| TOTAL                                                 |                 | 6,560     | 100.0%     | \$ | 1,117,106,060,000 | 100.0%     | 99,240,508 | 100.0%     |