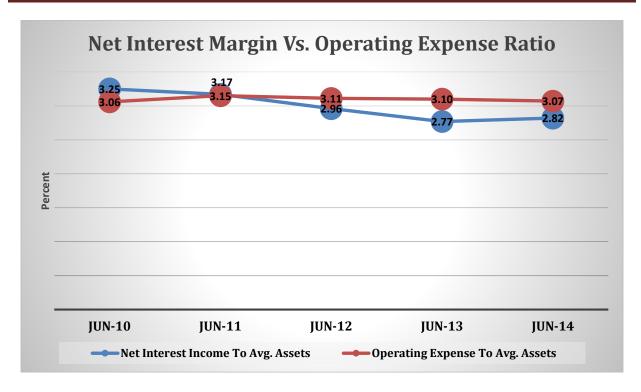

52        | 0.8%       | \$ | 48,102,960,000    | 4.3%       | 3,990,598  | 4.0%       |
| 14                                                    | \$1B < \$2B     | 136       | 2.1%       | \$ | 187,794,550,000   | 16.8%      | 15,348,900 | 15.5%      |
| 15                                                    | \$2B < \$4B     | 54        | 0.8%       | \$ | 146,077,610,000   | 13.1%      | 10,943,979 | 11.0%      |
| 16                                                    | Over \$4B       | 29        | 0.4%       | \$ | 265,354,850,000   | 23.8%      | 18,730,845 | 18.9%      |
| TOTAL                                                 |                 | 6,560     | 100.0%     | \$ | 1,117,106,060,000 | 100.0%     | 99,240,508 | 100.0%     |