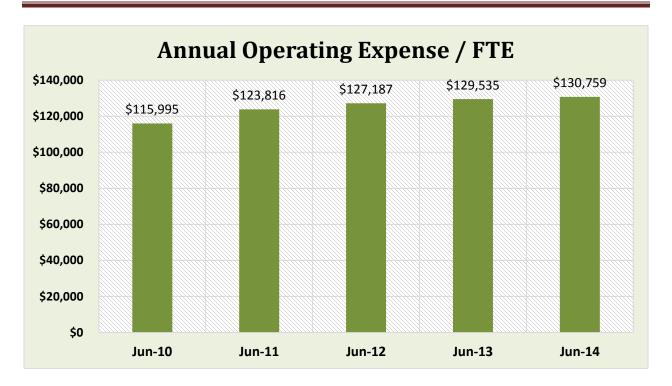

| \$ | 48,102,960,000    | 4.3%       | 3,990,598  | 4.0%       |
| 14                                                    | \$1B < \$2B     | 136       | 2.1%       | \$ | 187,794,550,000   | 16.8%      | 15,348,900 | 15.5%      |
| 15                                                    | \$2B < \$4B     | 54        | 0.8%       | \$ | 146,077,610,000   | 13.1%      | 10,943,979 | 11.0%      |
| 16                                                    | Over \$4B       | 29        | 0.4%       | \$ | 265,354,850,000   | 23.8%      | 18,730,845 | 18.9%      |
| TOTAL                                                 |                 | 6,560     | 100.0%     | \$ | 1,117,106,060,000 | 100.0%     | 99,240,508 | 100.0%     |