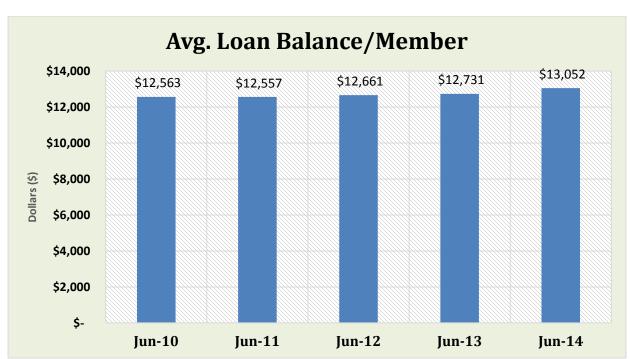

| 0.8%       | \$ | 48,102,960,000    | 4.3%       | 3,990,598  | 4.0%       |
| 14                                                    | \$1B < \$2B     | 136       | 2.1%       | \$ | 187,794,550,000   | 16.8%      | 15,348,900 | 15.5%      |
| 15                                                    | \$2B < \$4B     | 54        | 0.8%       | \$ | 146,077,610,000   | 13.1%      | 10,943,979 | 11.0%      |
| 16                                                    | Over \$4B       | 29        | 0.4%       | \$ | 265,354,850,000   | 23.8%      | 18,730,845 | 18.9%      |
| TOTAL                                                 |                 | 6,560     | 100.0%     | \$ | 1,117,106,060,000 | 100.0%     | 99,240,508 | 100.0%     |