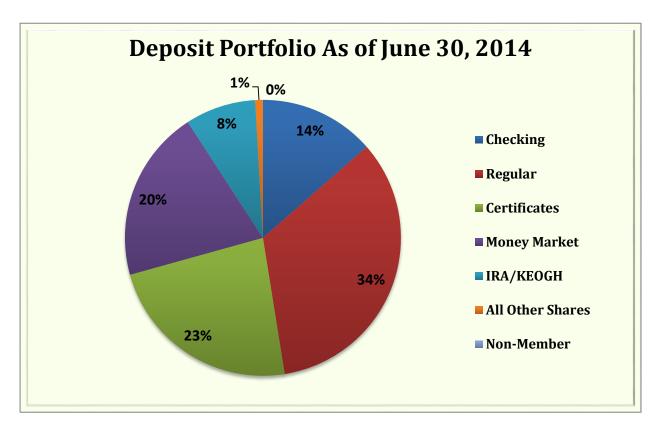

| Asset-Based Peer Group Statistics As of June 30, 2014 |                 |           |            |    |                   |            |            |            |
|-------------------------------------------------------|-----------------|-----------|------------|----|-------------------|------------|------------|------------|
| Peer                                                  | Asset           |           | % of       |    |                   | % of Total | # of       | % of Total |
| Group                                                 | Size            | # of CU's | Total CU's |    | Total Assets (\$) | Assets     | Members    | Members    |
| 1                                                     | Under \$2M      | 692       | 10.5%      | \$ | 619,670,000       | 0.1%       | 232,806    | 0%         |
| 2                                                     | \$2M < \$5M     | 656       | 10.0%      | \$ | 2,288,970,000     | 0.2%       | 515,878    | 0.5%       |
| 3                                                     | \$5M < \$10M    | 759       | 11.6%      | \$ | 5,619,340,000     | 0.5%       | 1,039,569  | 1.0%       |
| 4                                                     | \$10M < \$20M   | 934       | 14.2%      | \$ | 13,598,200,000    | 1.2%       | 2,083,529  | 2.1%       |
| 5                                                     | \$20M < \$50M   | 1,228     | 18.7%      | \$ | 39,831,420,000    | 3.6%       | 5,258,074  | 5.3%       |
| 6                                                     | \$50M < \$100M  | 766       | 11.7%      | \$ | 54,665,340,000    | 4.9%       | 6,323,647  | 6.4%       |
| 7                                                     | \$100M < \$150M | 372       | 5.7%       | \$ | 45,333,740,000    | 4.1%       | 4,993,451  | 5.0%       |
| 8                                                     | \$150M < \$250M | 352       | 5.4%       | \$ | 67,596,540,000    | 6.1%       | 7,188,396  | 7.2%       |
| 9                                                     | \$250M < \$350M | 181       | 2.8%       | \$ | 53,460,060,000    | 4.8%       | 5,302,979  | 5.3%       |
| 10                                                    | \$350M < \$450M | 123       | 1.9%       | \$ | 48,677,640,000    | 4.4%       | 4,761,081  | 4.8%       |
| 11                                                    | \$450M < \$650M | 144       | 2.2%       | \$ | 77,733,660,000    | 7.0%       | 7,099,465  | 7.2%       |
| 12                                                    | \$650M < \$850M | 82        | 1.3%       | \$ | 60,351,510,000    | 5.4%       | 5,427,311  | 5.5%       |
| 13                                                    | \$850M < \$1B   | 52        | 0.8%       | \$ | 48,102,960,000    | 4.3%       | 3,990,598  | 4.0%       |
| 14                                                    | \$1B < \$2B     | 136       | 2.1%       | \$ | 187,794,550,000   | 16.8%      | 15,348,900 | 15.5%      |
| 15                                                    | \$2B < \$4B     | 54        | 0.8%       | \$ | 146,077,610,000   | 13.1%      | 10,943,979 | 11.0%      |
| 16                                                    | Over \$4B       | 29        | 0.4%       | \$ | 265,354,850,000   | 23.8%      | 18,730,845 | 18.9%      |
| TOTAL                                                 |                 | 6,560     | 100.0%     | \$ | 1,117,106,060,000 | 100.0%     | 99,240,508 | 100.0%     |