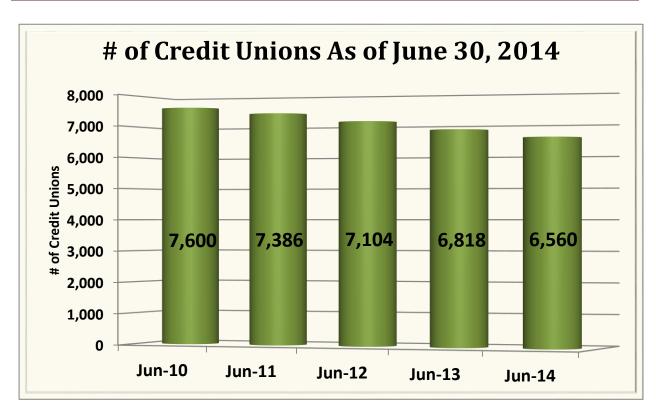

| Asset-Based Peer Group Statistics As of June 30, 2014 |                 |           |            |    |                   |            |            |            |
|-------------------------------------------------------|-----------------|-----------|------------|----|-------------------|------------|------------|------------|
| Peer                                                  | Asset           |           | % of       |    |                   | % of Total | # of       | % of Total |
| Group                                                 | Size            | # of CU's | Total CU's |    | Total Assets (\$) | Assets     | Members    | Members    |
| 1                                                     | Under \$2M      | 692       | 10.5%      | \$ | 619,670,000       | 0.1%       | 232,806    | 0%         |
| 2                                                     | \$2M < \$5M     | 656       | 10.0%      | \$ | 2,288,970,000     | 0.2%       | 515,878    | 0.5%       |
| 3                                                     | \$5M < \$10M    | 759       | 11.6%      | \$ | 5,619,340,000     | 0.5%       | 1,039,569  | 1.0%       |
| 4                                                     | \$10M < \$20M   | 934       | 14.2%      | \$ | 13,598,200,000    | 1.2%       | 2,083,529  | 2.1%       |
| 5                                                     | \$20M < \$50M   | 1,228     | 18.7%      | \$ | 39,831,420,000    | 3.6%       | 5,258,074  | 5.3%       |
| 6                                                     | \$50M < \$100M  | 766       | 11.7%      | \$ | 54,665,340,000    | 4.9%       | 6,323,647  | 6.4%       |
| 7                                                     | \$100M < \$150M | 372       | 5.7%       | \$ | 45,333,740,000    | 4.1%       | 4,993,451  | 5.0%       |
| 8                                                     | \$150M < \$250M | 352       | 5.4%       | \$ | 67,596,540,000    | 6.1%       | 7,188,396  | 7.2%       |
| 9                                                     | \$250M < \$350M | 181       | 2.8%       | \$ | 53,460,060,000    | 4.8%       | 5,302,979  | 5.3%       |
| 10                                                    | \$350M < \$450M | 123       | 1.9%       | \$ | 48,677,640,000    | 4.4%       | 4,761,081  | 4.8%       |
| 11                                                    | \$450M < \$650M | 144       | 2.2%       | \$ | 77,733,660,000    | 7.0%       | 7,099,465  | 7.2%       |
| 12                                                    | \$650M < \$850M | 82        | 1.3%       | \$ | 60,351,510,000    | 5.4%       | 5,427,311  | 5.5%       |
| 13                                                    | \$850M < \$1B   | 52        | 0.8%       | \$ | 48,102,960,000    | 4.3%       | 3,990,598  | 4.0%       |
| 14                                                    | \$1B < \$2B     | 136       | 2.1%       | \$ | 187,794,550,000   | 16.8%      | 15,348,900 | 15.5%      |
| 15                                                    | \$2B < \$4B     | 54        | 0.8%       | \$ | 146,077,610,000   | 13.1%      | 10,943,979 | 11.0%      |
| 16                                                    | Over \$4B       | 29        | 0.4%       | \$ | 265,354,850,000   | 23.8%      | 18,730,845 | 18.9%      |
| TOTAL                                                 |                 | 6,560     | 100.0%     | \$ | 1,117,106,060,000 | 100.0%     | 99,240,508 | 100.0%     |