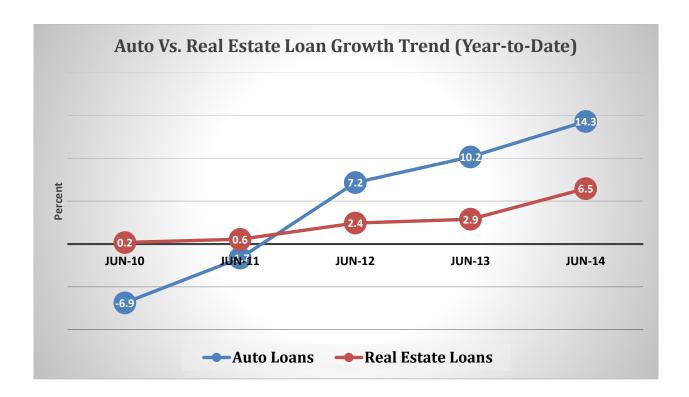

| \$850M < \$1B   | 52        | 0.8%       | \$ | 48,102,960,000    | 4.3%       | 3,990,598  | 4.0%       |
| 14                                                    | \$1B < \$2B     | 136       | 2.1%       | \$ | 187,794,550,000   | 16.8%      | 15,348,900 | 15.5%      |
| 15                                                    | \$2B < \$4B     | 54        | 0.8%       | \$ | 146,077,610,000   | 13.1%      | 10,943,979 | 11.0%      |
| 16                                                    | Over \$4B       | 29        | 0.4%       | \$ | 265,354,850,000   | 23.8%      | 18,730,845 | 18.9%      |
| TOTAL                                                 |                 | 6,560     | 100.0%     | \$ | 1,117,106,060,000 | 100.0%     | 99,240,508 | 100.0%     |