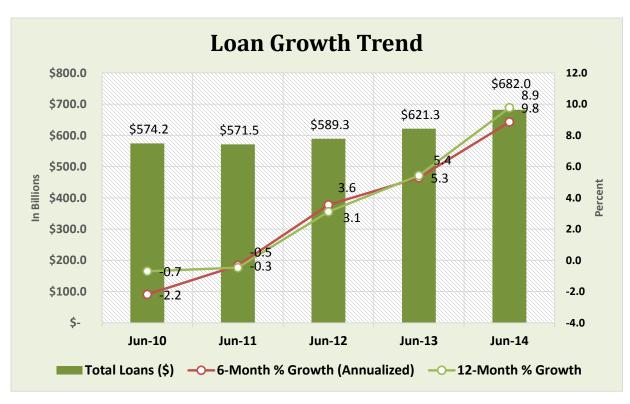

| \$850M < \$1B   | 52        | 0.8%       | \$ | 48,102,960,000    | 4.3%       | 3,990,598  | 4.0%       |
| 14                                                    | \$1B < \$2B     | 136       | 2.1%       | \$ | 187,794,550,000   | 16.8%      | 15,348,900 | 15.5%      |
| 15                                                    | \$2B < \$4B     | 54        | 0.8%       | \$ | 146,077,610,000   | 13.1%      | 10,943,979 | 11.0%      |
| 16                                                    | Over \$4B       | 29        | 0.4%       | \$ | 265,354,850,000   | 23.8%      | 18,730,845 | 18.9%      |
| TOTAL                                                 |                 | 6,560     | 100.0%     | \$ | 1,117,106,060,000 | 100.0%     | 99,240,508 | 100.0%     |