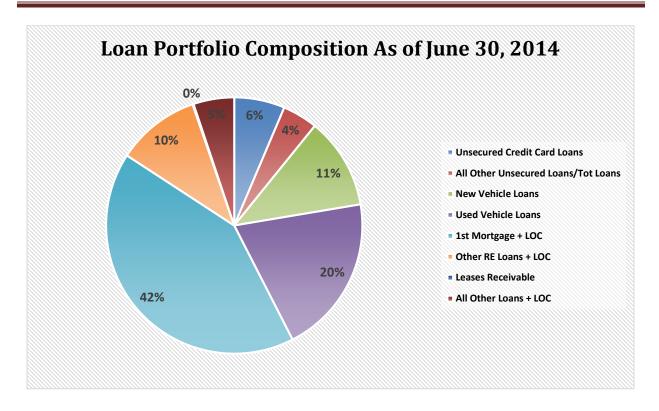

| \$850M < \$1B   | 52        | 0.8%       | \$ | 48,102,960,000    | 4.3%       | 3,990,598  | 4.0%       |
| 14                                                    | \$1B < \$2B     | 136       | 2.1%       | \$ | 187,794,550,000   | 16.8%      | 15,348,900 | 15.5%      |
| 15                                                    | \$2B < \$4B     | 54        | 0.8%       | \$ | 146,077,610,000   | 13.1%      | 10,943,979 | 11.0%      |
| 16                                                    | Over \$4B       | 29        | 0.4%       | \$ | 265,354,850,000   | 23.8%      | 18,730,845 | 18.9%      |
| TOTAL                                                 |                 | 6,560     | 100.0%     | \$ | 1,117,106,060,000 | 100.0%     | 99,240,508 | 100.0%     |