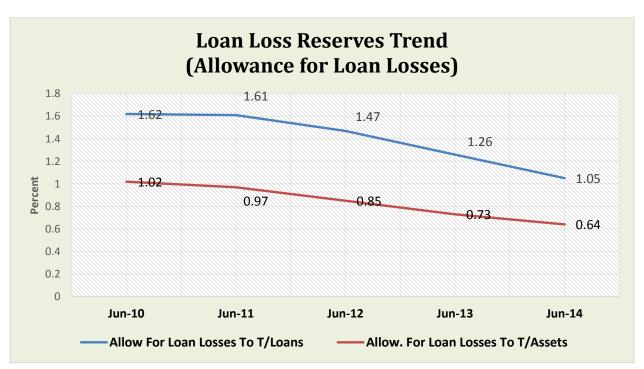

| Asset-Based Peer Group Statistics As of June 30, 2014 |                 |           |            |    |                   |            |            |            |
|-------------------------------------------------------|-----------------|-----------|------------|----|-------------------|------------|------------|------------|
| Peer                                                  | Asset           |           | % of       |    |                   | % of Total | # of       | % of Total |
| Group                                                 | Size            | # of CU's | Total CU's |    | Total Assets (\$) | Assets     | Members    | Members    |
| 1                                                     | Under \$2M      | 692       | 10.5%      | \$ | 619,670,000       | 0.1%       | 232,806    | 0%         |
| 2                                                     | \$2M < \$5M     | 656       | 10.0%      | \$ | 2,288,970,000     | 0.2%       | 515,878    | 0.5%       |
| 3                                                     | \$5M < \$10M    | 759       | 11.6%      | \$ | 5,619,340,000     | 0.5%       | 1,039,569  | 1.0%       |
| 4                                                     | \$10M < \$20M   | 934       | 14.2%      | \$ | 13,598,200,000    | 1.2%       | 2,083,529  | 2.1%       |
| 5                                                     | \$20M < \$50M   | 1,228     | 18.7%      | \$ | 39,831,420,000    | 3.6%       | 5,258,074  | 5.3%       |
| 6                                                     | \$50M < \$100M  | 766       | 11.7%      | \$ | 54,665,340,000    | 4.9%       | 6,323,647  | 6.4%       |
| 7                                                     | \$100M < \$150M | 372       | 5.7%       | \$ | 45,333,740,000    | 4.1%       | 4,993,451  | 5.0%       |
| 8                                                     | \$150M < \$250M | 352       | 5.4%       | \$ | 67,596,540,000    | 6.1%       | 7,188,396  | 7.2%       |
| 9                                                     | \$250M < \$350M | 181       | 2.8%       | \$ | 53,460,060,000    | 4.8%       | 5,302,979  | 5.3%       |
| 10                                                    | \$350M < \$450M | 123       | 1.9%       | \$ | 48,677,640,000    | 4.4%       | 4,761,081  | 4.8%       |
| 11                                                    | \$450M < \$650M | 144       | 2.2%       | \$ | 77,733,660,000    | 7.0%       | 7,099,465  | 7.2%       |
| 12                                                    | \$650M < \$850M | 82        | 1.3%       | \$ | 60,351,510,000    | 5.4%       | 5,427,311  | 5.5%       |
| 13                                                    | \$850M < \$1B   | 52        | 0.8%       | \$ | 48,102,960,000    | 4.3%       | 3,990,598  | 4.0%       |
| 14                                                    | \$1B < \$2B     | 136       | 2.1%       | \$ | 187,794,550,000   | 16.8%      | 15,348,900 | 15.5%      |
| 15                                                    | \$2B < \$4B     | 54        | 0.8%       | \$ | 146,077,610,000   | 13.1%      | 10,943,979 | 11.0%      |
| 16                                                    | Over \$4B       | 29        | 0.4%       | \$ | 265,354,850,000   | 23.8%      | 18,730,845 | 18.9%      |
| TOTAL                                                 |                 | 6,560     | 100.0%     | \$ | 1,117,106,060,000 | 100.0%     | 99,240,508 | 100.0%     |