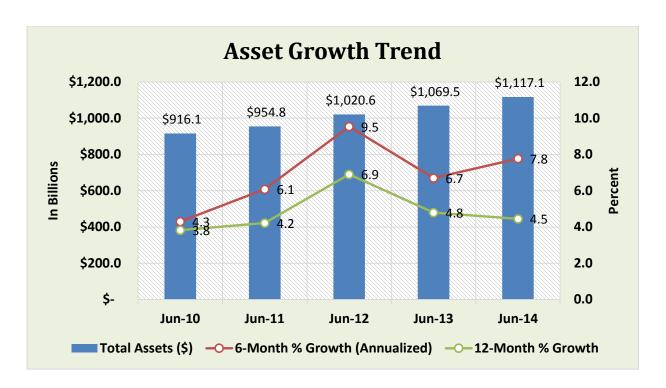

| Asset-Based Peer Group Statistics As of June 30, 2014 |                 |           |            |    |                   |            |            |            |
|-------------------------------------------------------|-----------------|-----------|------------|----|-------------------|------------|------------|------------|
| Peer                                                  | Asset           |           | % of       |    |                   | % of Total | # of       | % of Total |
| Group                                                 | Size            | # of CU's | Total CU's |    | Total Assets (\$) | Assets     | Members    | Members    |
| 1                                                     | Under \$2M      | 692       | 10.5%      | \$ | 619,670,000       | 0.1%       | 232,806    | 0%         |
| 2                                                     | \$2M < \$5M     | 656       | 10.0%      | \$ | 2,288,970,000     | 0.2%       | 515,878    | 0.5%       |
| 3                                                     | \$5M < \$10M    | 759       | 11.6%      | \$ | 5,619,340,000     | 0.5%       | 1,039,569  | 1.0%       |
| 4                                                     | \$10M < \$20M   | 934       | 14.2%      | \$ | 13,598,200,000    | 1.2%       | 2,083,529  | 2.1%       |
| 5                                                     | \$20M < \$50M   | 1,228     | 18.7%      | \$ | 39,831,420,000    | 3.6%       | 5,258,074  | 5.3%       |
| 6                                                     | \$50M < \$100M  | 766       | 11.7%      | \$ | 54,665,340,000    | 4.9%       | 6,323,647  | 6.4%       |
| 7                                                     | \$100M < \$150M | 372       | 5.7%       | \$ | 45,333,740,000    | 4.1%       | 4,993,451  | 5.0%       |
| 8                                                     | \$150M < \$250M | 352       | 5.4%       | \$ | 67,596,540,000    | 6.1%       | 7,188,396  | 7.2%       |
| 9                                                     | \$250M < \$350M | 181       | 2.8%       | \$ | 53,460,060,000    | 4.8%       | 5,302,979  | 5.3%       |
| 10                                                    | \$350M < \$450M | 123       | 1.9%       | \$ | 48,677,640,000    | 4.4%       | 4,761,081  | 4.8%       |
| 11                                                    | \$450M < \$650M | 144       | 2.2%       | \$ | 77,733,660,000    | 7.0%       | 7,099,465  | 7.2%       |
| 12                                                    | \$650M < \$850M | 82        | 1.3%       | \$ | 60,351,510,000    | 5.4%       | 5,427,311  | 5.5%       |
| 13                                                    | \$850M < \$1B   | 52        | 0.8%       | \$ | 48,102,960,000    | 4.3%       | 3,990,598  | 4.0%       |
| 14                                                    | \$1B < \$2B     | 136       | 2.1%       | \$ | 187,794,550,000   | 16.8%      | 15,348,900 | 15.5%      |
| 15                                                    | \$2B < \$4B     | 54        | 0.8%       | \$ | 146,077,610,000   | 13.1%      | 10,943,979 | 11.0%      |
| 16                                                    | Over \$4B       | 29        | 0.4%       | \$ | 265,354,850,000   | 23.8%      | 18,730,845 | 18.9%      |
| TOTAL                                                 |                 | 6,560     | 100.0%     | \$ | 1,117,106,060,000 | 100.0%     | 99,240,508 | 100.0%     |