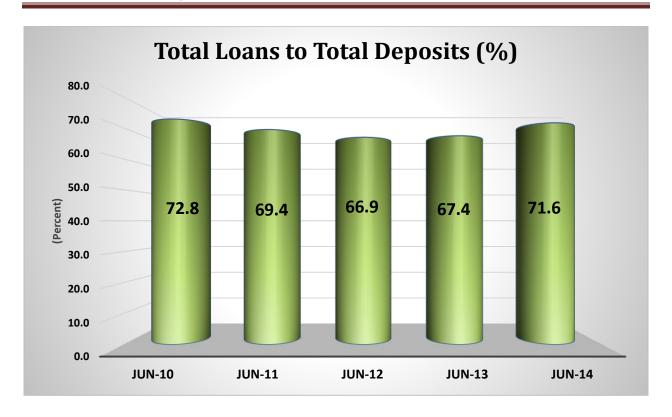

| \$850M < \$1B   | 52        | 0.8%       | \$ | 48,102,960,000    | 4.3%       | 3,990,598  | 4.0%       |
| 14                                                    | \$1B < \$2B     | 136       | 2.1%       | \$ | 187,794,550,000   | 16.8%      | 15,348,900 | 15.5%      |
| 15                                                    | \$2B < \$4B     | 54        | 0.8%       | \$ | 146,077,610,000   | 13.1%      | 10,943,979 | 11.0%      |
| 16                                                    | Over \$4B       | 29        | 0.4%       | \$ | 265,354,850,000   | 23.8%      | 18,730,845 | 18.9%      |
| TOTAL                                                 |                 | 6,560     | 100.0%     | \$ | 1,117,106,060,000 | 100.0%     | 99,240,508 | 100.0%     |