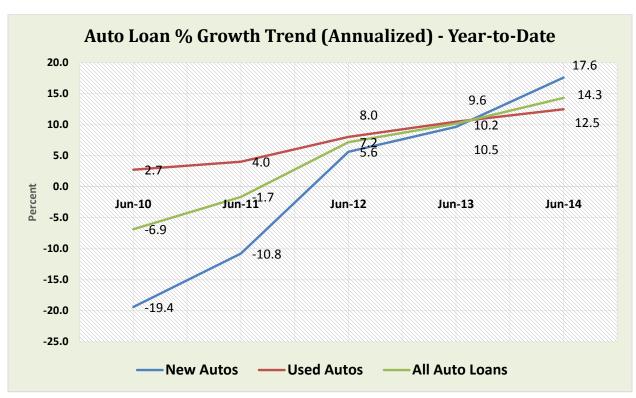

| \$850M < \$1B   | 52        | 0.8%       | \$ | 48,102,960,000    | 4.3%       | 3,990,598  | 4.0%       |
| 14                                                    | \$1B < \$2B     | 136       | 2.1%       | \$ | 187,794,550,000   | 16.8%      | 15,348,900 | 15.5%      |
| 15                                                    | \$2B < \$4B     | 54        | 0.8%       | \$ | 146,077,610,000   | 13.1%      | 10,943,979 | 11.0%      |
| 16                                                    | Over \$4B       | 29        | 0.4%       | \$ | 265,354,850,000   | 23.8%      | 18,730,845 | 18.9%      |
| TOTAL                                                 |                 | 6,560     | 100.0%     | \$ | 1,117,106,060,000 | 100.0%     | 99,240,508 | 100.0%     |