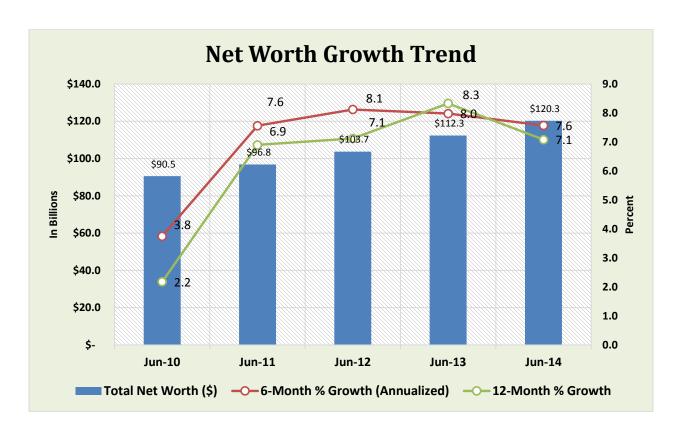

| \$850M < \$1B   | 52        | 0.8%       | \$ | 48,102,960,000    | 4.3%       | 3,990,598  | 4.0%       |
| 14                                                    | \$1B < \$2B     | 136       | 2.1%       | \$ | 187,794,550,000   | 16.8%      | 15,348,900 | 15.5%      |
| 15                                                    | \$2B < \$4B     | 54        | 0.8%       | \$ | 146,077,610,000   | 13.1%      | 10,943,979 | 11.0%      |
| 16                                                    | Over \$4B       | 29        | 0.4%       | \$ | 265,354,850,000   | 23.8%      | 18,730,845 | 18.9%      |
| TOTAL                                                 |                 | 6,560     | 100.0%     | \$ | 1,117,106,060,000 | 100.0%     | 99,240,508 | 100.0%     |