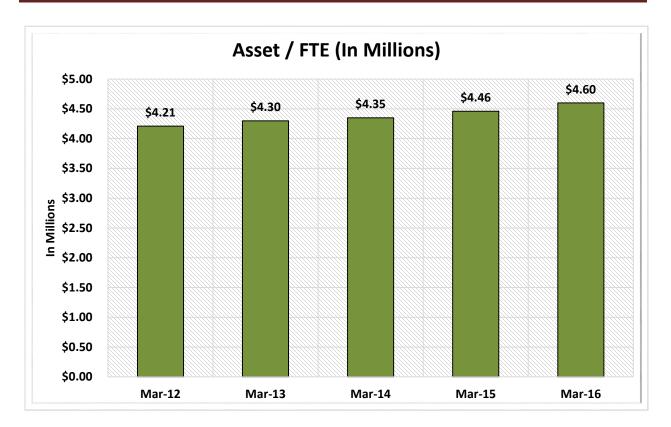

0,000   | 17.4%                | 17,199,365      | 16.4%                 |
| 15                                                     | \$2B < \$4B     | 67        | 1.1%               | \$ | 180,244,240,000   | 14.4%                | 13,639,078      | 13.0%                 |
| 16                                                     | Over \$4B       | 37        | 0.6%               | \$ | 347,178,180,000   | 27.6%                | 23,269,366      | 22.2%                 |
|                                                        | TOTAL           | 6,080     | 100.0%             | \$ | 1,255,880,410,000 | 100.0%               | 105,018,942     | 100.0%                |

















Source: CUDATA.COM













Source: CUDATA.COM









Source: CUDATA.COM

































Source: CUDATA.COM