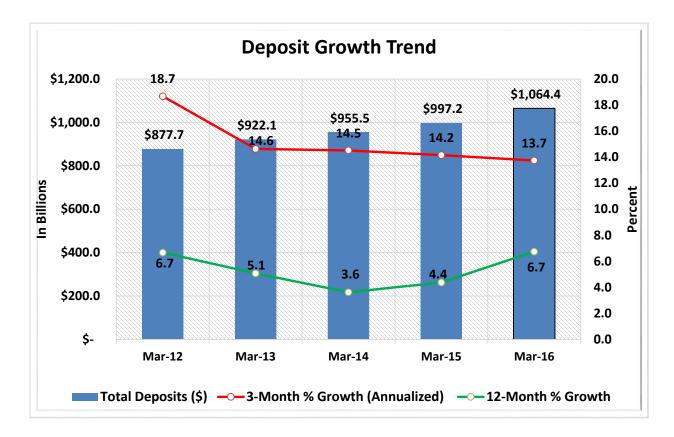

| \$ | 218,292,680,000   | 17.4%                | 17,199,365      | 16.4%                 |
| 15                                                     | \$2B < \$4B     | 67        | 1.1%               | \$ | 180,244,240,000   | 14.4%                | 13,639,078      | 13.0%                 |
| 16                                                     | Over \$4B       | 37        | 0.6%               | \$ | 347,178,180,000   | 27.6%                | 23,269,366      | 22.2%                 |
|                                                        | TOTAL           | 6,080     | 100.0%             | \$ | 1,255,880,410,000 | 100.0%               | 105,018,942     | 100.0%                |

















Source: CUDATA.COM













Source: CUDATA.COM









Source: CUDATA.COM

































Source: CUDATA.COM