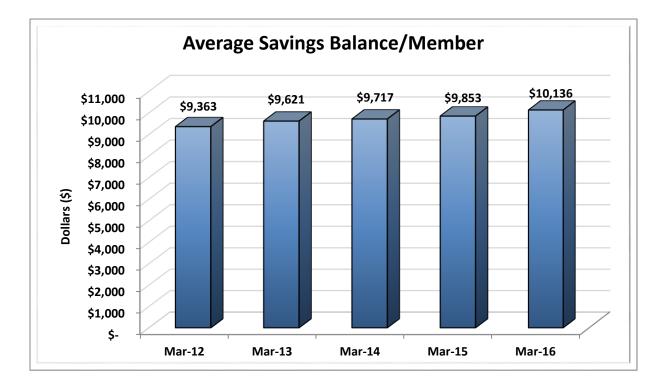

680,000   | 17.4%                | 17,199,365      | 16.4%                 |
| 15                                                     | \$2B < \$4B     | 67        | 1.1%               | \$ | 180,244,240,000   | 14.4%                | 13,639,078      | 13.0%                 |
| 16                                                     | Over \$4B       | 37        | 0.6%               | \$ | 347,178,180,000   | 27.6%                | 23,269,366      | 22.2%                 |
|                                                        | TOTAL           | 6,080     | 100.0%             | \$ | 1,255,880,410,000 | 100.0%               | 105,018,942     | 100.0%                |

















Source: CUDATA.COM













Source: CUDATA.COM









Source: CUDATA.COM

































Source: CUDATA.COM