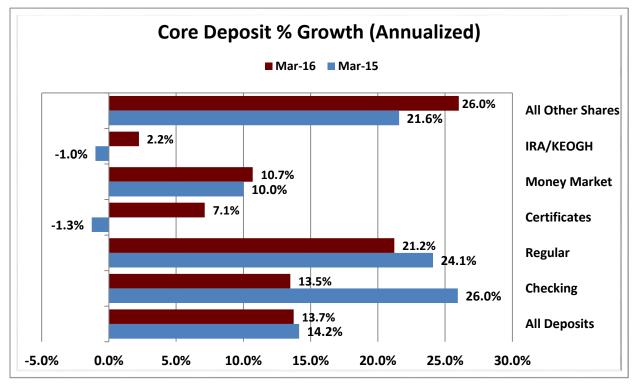

| \$ | 218,292,680,000   | 17.4%                | 17,199,365      | 16.4%                 |
| 15                                                     | \$2B < \$4B     | 67        | 1.1%               | \$ | 180,244,240,000   | 14.4%                | 13,639,078      | 13.0%                 |
| 16                                                     | Over \$4B       | 37        | 0.6%               | \$ | 347,178,180,000   | 27.6%                | 23,269,366      | 22.2%                 |
|                                                        | TOTAL           | 6,080     | 100.0%             | \$ | 1,255,880,410,000 | 100.0%               | 105,018,942     | 100.0%                |

















Source: CUDATA.COM













Source: CUDATA.COM









Source: CUDATA.COM

































Source: CUDATA.COM