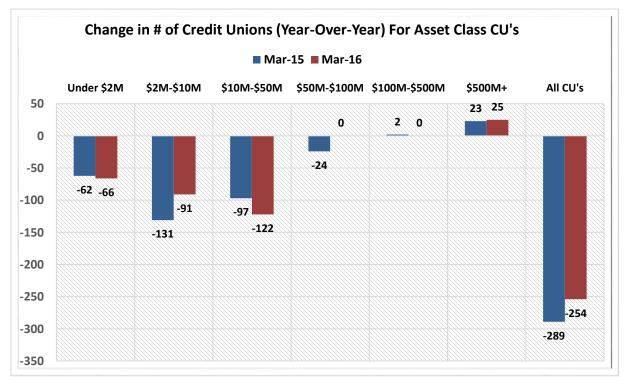

#### Data Intelligence and Industry Insights for Credit Union Management

600 E Sumac Avenue, Provo, UT 84604

| Asset-Based Peer Group Statistics As of March 31, 2016 |                 |           |                    |    |                   |                      |                 |                       |
|--------------------------------------------------------|-----------------|-----------|--------------------|----|-------------------|----------------------|-----------------|-----------------------|
| Peer<br>Group                                          | Asset<br>Size   | # of CU's | % of<br>Total CU's |    | Total Assets (\$) | % of Total<br>Assets | # of<br>Members | % of Total<br>Members |
| 1                                                      | Under \$2M      | 567       | 9.3%               | \$ | 505,120,000       | 0.0%                 | 185,987         | 0.2%                  |
| 2                                                      | \$2M < \$5M     | 568       | 9.3%               | \$ | 1,980,660,000     | 0.2%                 | 436,060         | 0.4%                  |
| 3                                                      | \$5M < \$10M    | 656       | 10.8%              | \$ | 4,832,710,000     | 0.4%                 | 849,331         | 0.8%                  |
| 4                                                      | \$10M < \$20M   | 825       | 13.6%              | \$ | 11,943,480,000    | 1.0%                 | 1,733,700       | 1.7%                  |
| 5                                                      | \$20M < \$50M   | 1,140     | 18.8%              | \$ | 36,628,160,000    | 2.9%                 | 4,471,343       | 4.3%                  |
| 6                                                      | \$50M < \$100M  | 752       | 12.4%              | \$ | 53,661,730,000    | 4.3%                 | 6,022,406       | 5.7%                  |
| 7                                                      | \$100M < \$150M | 364       | 6.0%               | \$ | 44,483,880,000    | 3.5%                 | 4,600,182       | 4.4%                  |
| 8                                                      | \$150M < \$250M | 364       | 6.0%               | \$ | 70,527,250,000    | 5.6%                 | 7,090,862       | 6.8%                  |
| 9                                                      | \$250M < \$350M | 181       | 3.0%               | \$ | 53,724,410,000    | 4.3%                 | 5,251,071       | 5.0%                  |
| 10                                                     | \$350M < \$450M | 118       | 1.9%               | \$ | 47,056,360,000    | 3.7%                 | 4,519,116       | 4.3%                  |
| 11                                                     | \$450M < \$650M | 150       | 2.5%               | \$ | 81,457,010,000    | 6.5%                 | 6,927,886       | 6.6%                  |
| 12                                                     | \$650M < \$850M | 88        | 1.4%               | \$ | 65,843,350,000    | 5.2%                 | 5,911,085       | 5.6%                  |
| 13                                                     | \$850M < \$1B   | 41        | 0.7%               | \$ | 37,521,190,000    | 3.0%                 | 2,912,104       | 2.8%                  |
| 14                                                     | \$1B < \$2B     | 162       | 2.7%               | \$ | 218,292,680,000   | 17.4%                | 17,199,365      | 16.4%                 |
| 15                                                     | \$2B < \$4B     | 67        | 1.1%               | \$ | 180,244,240,000   | 14.4%                | 13,639,078      | 13.0%                 |
| 16                                                     | Over \$4B       | 37        | 0.6%               | \$ | 347,178,180,000   | 27.6%                | 23,269,366      | 22.2%                 |
|                                                        | TOTAL           | 6,080     | 100.0%             | \$ | 1,255,880,410,000 | 100.0%               | 105,018,942     | 100.0%                |