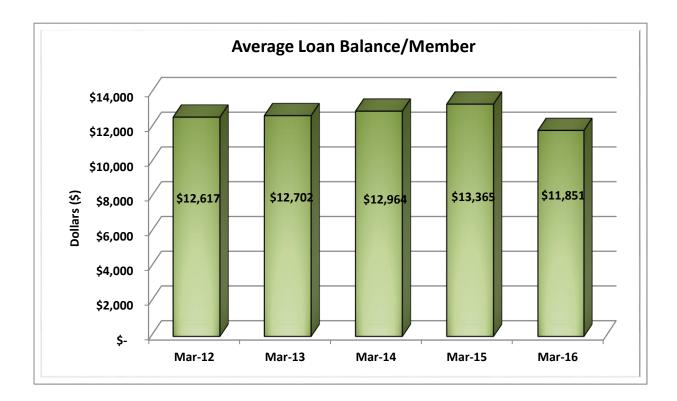

2,680,000   | 17.4%                | 17,199,365      | 16.4%                 |
| 15                                                     | \$2B < \$4B     | 67        | 1.1%               | \$ | 180,244,240,000   | 14.4%                | 13,639,078      | 13.0%                 |
| 16                                                     | Over \$4B       | 37        | 0.6%               | \$ | 347,178,180,000   | 27.6%                | 23,269,366      | 22.2%                 |
|                                                        | TOTAL           | 6,080     | 100.0%             | \$ | 1,255,880,410,000 | 100.0%               | 105,018,942     | 100.0%                |

















Source: CUDATA.COM













Source: CUDATA.COM









Source: CUDATA.COM

































Source: CUDATA.COM