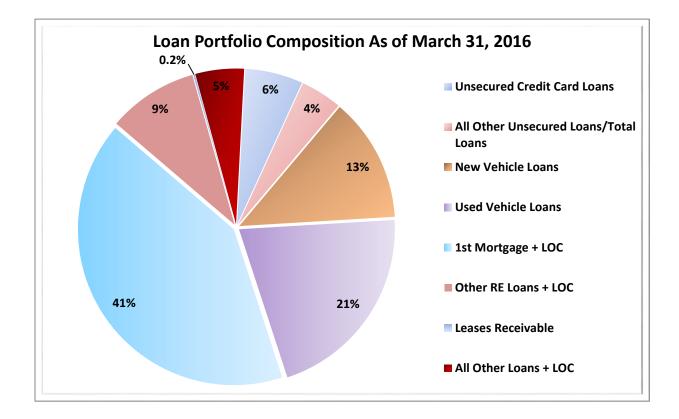

| \$ | 218,292,680,000   | 17.4%                | 17,199,365      | 16.4%                 |
| 15                                                     | \$2B < \$4B     | 67        | 1.1%               | \$ | 180,244,240,000   | 14.4%                | 13,639,078      | 13.0%                 |
| 16                                                     | Over \$4B       | 37        | 0.6%               | \$ | 347,178,180,000   | 27.6%                | 23,269,366      | 22.2%                 |
|                                                        | TOTAL           | 6,080     | 100.0%             | \$ | 1,255,880,410,000 | 100.0%               | 105,018,942     | 100.0%                |

















Source: CUDATA.COM













Source: CUDATA.COM









Source: CUDATA.COM

































Source: CUDATA.COM