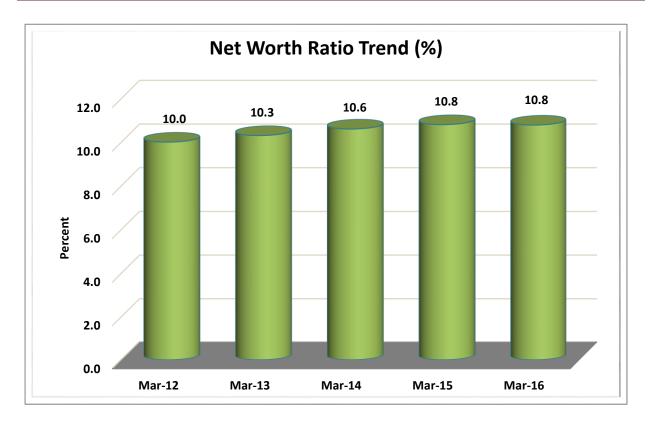

| \$1B < \$2B     | 162       | 2.7%               | \$ | 218,292,680,000   | 17.4%                | 17,199,365      | 16.4%                 |
| 15                                                     | \$2B < \$4B     | 67        | 1.1%               | \$ | 180,244,240,000   | 14.4%                | 13,639,078      | 13.0%                 |
| 16                                                     | Over \$4B       | 37        | 0.6%               | \$ | 347,178,180,000   | 27.6%                | 23,269,366      | 22.2%                 |
|                                                        | TOTAL           | 6,080     | 100.0%             | \$ | 1,255,880,410,000 | 100.0%               | 105,018,942     | 100.0%                |

















Source: CUDATA.COM













Source: CUDATA.COM









Source: CUDATA.COM

































Source: CUDATA.COM