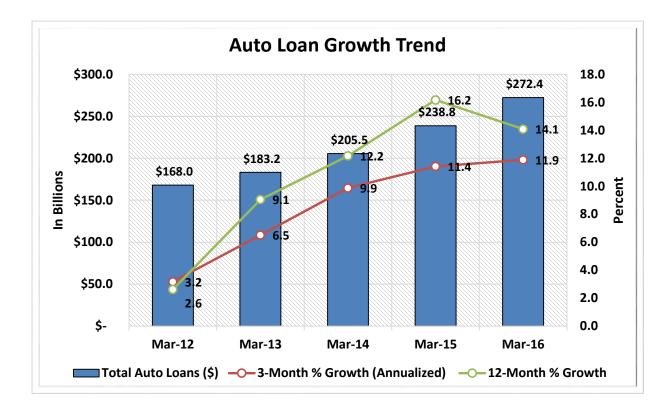

| \$1B < \$2B     | 162       | 2.7%               | \$ | 218,292,680,000   | 17.4%                | 17,199,365      | 16.4%                 |
| 15                                                     | \$2B < \$4B     | 67        | 1.1%               | \$ | 180,244,240,000   | 14.4%                | 13,639,078      | 13.0%                 |
| 16                                                     | Over \$4B       | 37        | 0.6%               | \$ | 347,178,180,000   | 27.6%                | 23,269,366      | 22.2%                 |
|                                                        | TOTAL           | 6,080     | 100.0%             | \$ | 1,255,880,410,000 | 100.0%               | 105,018,942     | 100.0%                |

















Source: CUDATA.COM













Source: CUDATA.COM









Source: CUDATA.COM

































Source: CUDATA.COM