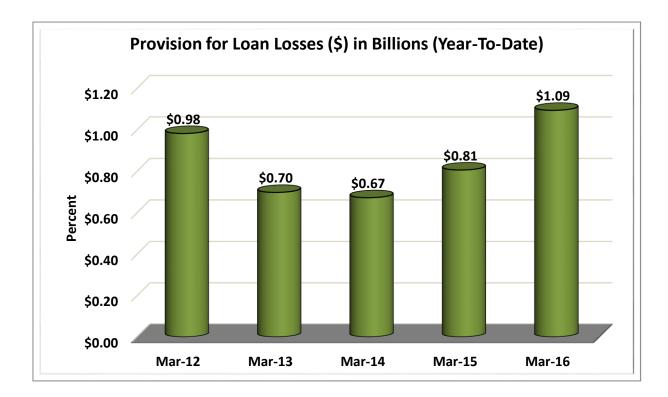

| \$ | 218,292,680,000   | 17.4%                | 17,199,365      | 16.4%                 |
| 15                                                     | \$2B < \$4B     | 67        | 1.1%               | \$ | 180,244,240,000   | 14.4%                | 13,639,078      | 13.0%                 |
| 16                                                     | Over \$4B       | 37        | 0.6%               | \$ | 347,178,180,000   | 27.6%                | 23,269,366      | 22.2%                 |
|                                                        | TOTAL           | 6,080     | 100.0%             | \$ | 1,255,880,410,000 | 100.0%               | 105,018,942     | 100.0%                |

















Source: CUDATA.COM













Source: CUDATA.COM









Source: CUDATA.COM

































Source: CUDATA.COM