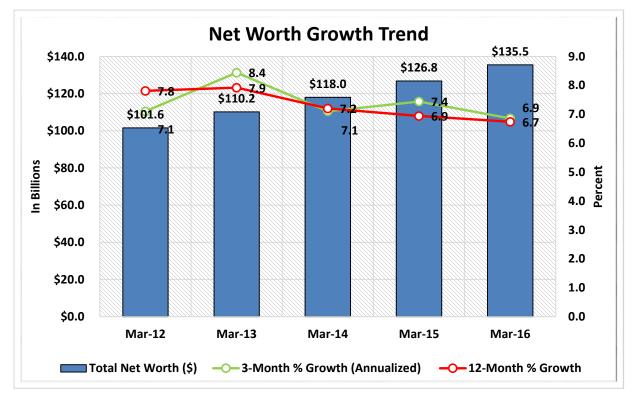

| \$1B < \$2B     | 162       | 2.7%               | \$ | 218,292,680,000   | 17.4%                | 17,199,365      | 16.4%                 |
| 15                                                     | \$2B < \$4B     | 67        | 1.1%               | \$ | 180,244,240,000   | 14.4%                | 13,639,078      | 13.0%                 |
| 16                                                     | Over \$4B       | 37        | 0.6%               | \$ | 347,178,180,000   | 27.6%                | 23,269,366      | 22.2%                 |
|                                                        | TOTAL           | 6,080     | 100.0%             | \$ | 1,255,880,410,000 | 100.0%               | 105,018,942     | 100.0%                |

















Source: CUDATA.COM













Source: CUDATA.COM









Source: CUDATA.COM

































Source: CUDATA.COM