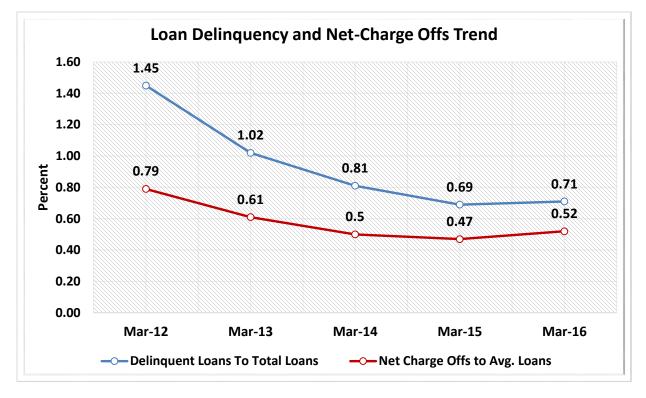

| \$ | 218,292,680,000   | 17.4%                | 17,199,365      | 16.4%                 |
| 15                                                     | \$2B < \$4B     | 67        | 1.1%               | \$ | 180,244,240,000   | 14.4%                | 13,639,078      | 13.0%                 |
| 16                                                     | Over \$4B       | 37        | 0.6%               | \$ | 347,178,180,000   | 27.6%                | 23,269,366      | 22.2%                 |
|                                                        | TOTAL           | 6,080     | 100.0%             | \$ | 1,255,880,410,000 | 100.0%               | 105,018,942     | 100.0%                |

















Source: CUDATA.COM













Source: CUDATA.COM









Source: CUDATA.COM

































Source: CUDATA.COM