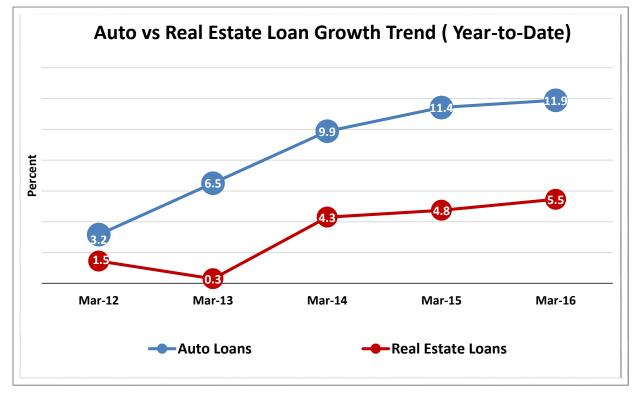

| 162       | 2.7%               | \$ | 218,292,680,000   | 17.4%                | 17,199,365      | 16.4%                 |
| 15                                                     | \$2B < \$4B     | 67        | 1.1%               | \$ | 180,244,240,000   | 14.4%                | 13,639,078      | 13.0%                 |
| 16                                                     | Over \$4B       | 37        | 0.6%               | \$ | 347,178,180,000   | 27.6%                | 23,269,366      | 22.2%                 |
|                                                        | TOTAL           | 6,080     | 100.0%             | \$ | 1,255,880,410,000 | 100.0%               | 105,018,942     | 100.0%                |

















Source: CUDATA.COM













Source: CUDATA.COM









Source: CUDATA.COM

































Source: CUDATA.COM