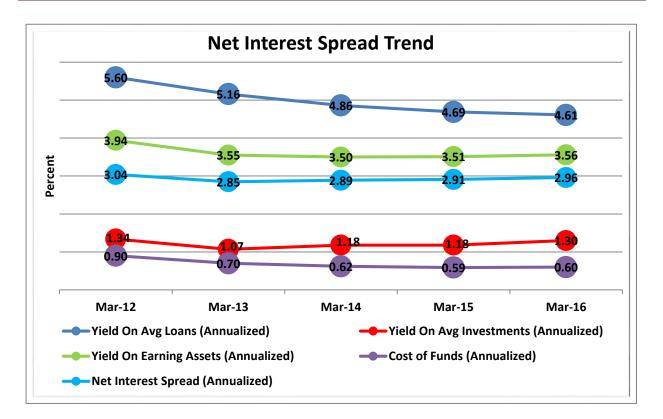

| 218,292,680,000   | 17.4%                | 17,199,365      | 16.4%                 |
| 15                                                     | \$2B < \$4B     | 67        | 1.1%               | \$ | 180,244,240,000   | 14.4%                | 13,639,078      | 13.0%                 |
| 16                                                     | Over \$4B       | 37        | 0.6%               | \$ | 347,178,180,000   | 27.6%                | 23,269,366      | 22.2%                 |
|                                                        | TOTAL           | 6,080     | 100.0%             | \$ | 1,255,880,410,000 | 100.0%               | 105,018,942     | 100.0%                |

















Source: CUDATA.COM













Source: CUDATA.COM









Source: CUDATA.COM

































Source: CUDATA.COM