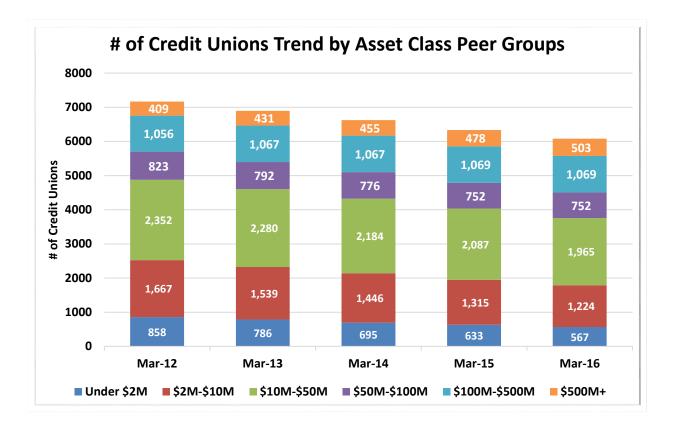

#### Data Intelligence and Industry Insights for Credit Union Management

600 E Sumac Avenue, Provo, UT 84604

| Asset-Based Peer Group Statistics As of March 31, 2016 |                 |           |                    |    |                   |                      |                 |                       |
|--------------------------------------------------------|-----------------|-----------|--------------------|----|-------------------|----------------------|-----------------|-----------------------|
| Peer<br>Group                                          | Asset<br>Size   | # of CU's | % of<br>Total CU's |    | Total Assets (\$) | % of Total<br>Assets | # of<br>Members | % of Total<br>Members |
| 1                                                      | Under \$2M      | 567       | 9.3%               | \$ | 505,120,000       | 0.0%                 | 185,987         | 0.2%                  |
| 2                                                      | \$2M < \$5M     | 568       | 9.3%               | \$ | 1,980,660,000     | 0.2%                 | 436,060         | 0.4%                  |
| 3                                                      | \$5M < \$10M    | 656       | 10.8%              | \$ | 4,832,710,000     | 0.4%                 | 849,331         | 0.8%                  |
| 4                                                      | \$10M < \$20M   | 825       | 13.6%              | \$ | 11,943,480,000    | 1.0%                 | 1,733,700       | 1.7%                  |
| 5                                                      | \$20M < \$50M   | 1,140     | 18.8%              | \$ | 36,628,160,000    | 2.9%                 | 4,471,343       | 4.3%                  |
| 6                                                      | \$50M < \$100M  | 752       | 12.4%              | \$ | 53,661,730,000    | 4.3%                 | 6,022,406       | 5.7%                  |
| 7                                                      | \$100M < \$150M | 364       | 6.0%               | \$ | 44,483,880,000    | 3.5%                 | 4,600,182       | 4.4%                  |
| 8                                                      | \$150M < \$250M | 364       | 6.0%               | \$ | 70,527,250,000    | 5.6%                 | 7,090,862       | 6.8%                  |
| 9                                                      | \$250M < \$350M | 181       | 3.0%               | \$ | 53,724,410,000    | 4.3%                 | 5,251,071       | 5.0%                  |
| 10                                                     | \$350M < \$450M | 118       | 1.9%               | \$ | 47,056,360,000    | 3.7%                 | 4,519,116       | 4.3%                  |
| 11                                                     | \$450M < \$650M | 150       | 2.5%               | \$ | 81,457,010,000    | 6.5%                 | 6,927,886       | 6.6%                  |
| 12                                                     | \$650M < \$850M | 88        | 1.4%               | \$ | 65,843,350,000    | 5.2%                 | 5,911,085       | 5.6%                  |
| 13                                                     | \$850M < \$1B   | 41        | 0.7%               | \$ | 37,521,190,000    | 3.0%                 | 2,912,104       | 2.8%                  |
| 14                                                     | \$1B < \$2B     | 162       | 2.7%               | \$ | 218,292,680,000   | 17.4%                | 17,199,365      | 16.4%                 |
| 15                                                     | \$2B < \$4B     | 67        | 1.1%               | \$ | 180,244,240,000   | 14.4%                | 13,639,078      | 13.0%                 |
| 16                                                     | Over \$4B       | 37        | 0.6%               | \$ | 347,178,180,000   | 27.6%                | 23,269,366      | 22.2%                 |
|                                                        | TOTAL           | 6,080     | 100.0%             | \$ | 1,255,880,410,000 | 100.0%               | 105,018,942     | 100.0%                |