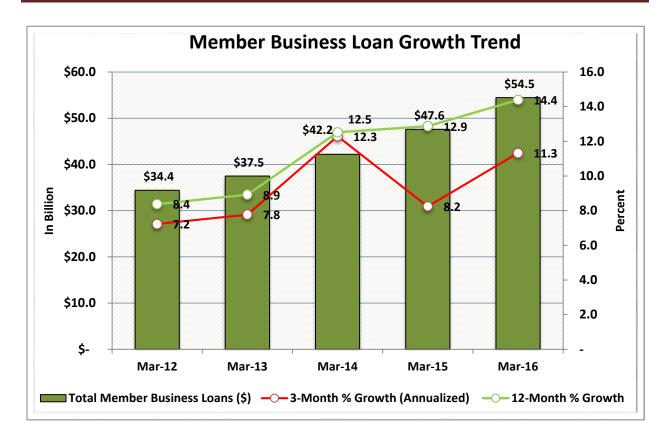

| 162       | 2.7%               | \$ | 218,292,680,000   | 17.4%                | 17,199,365      | 16.4%                 |
| 15                                                     | \$2B < \$4B     | 67        | 1.1%               | \$ | 180,244,240,000   | 14.4%                | 13,639,078      | 13.0%                 |
| 16                                                     | Over \$4B       | 37        | 0.6%               | \$ | 347,178,180,000   | 27.6%                | 23,269,366      | 22.2%                 |
|                                                        | TOTAL           | 6,080     | 100.0%             | \$ | 1,255,880,410,000 | 100.0%               | 105,018,942     | 100.0%                |

















Source: CUDATA.COM













Source: CUDATA.COM









Source: CUDATA.COM

































Source: CUDATA.COM