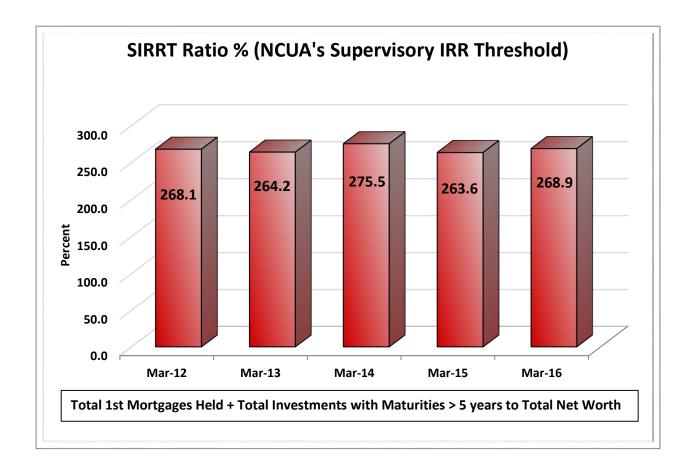

| 17,199,365      | 16.4%                 |
| 15                                                     | \$2B < \$4B     | 67        | 1.1%               | \$ | 180,244,240,000   | 14.4%                | 13,639,078      | 13.0%                 |
| 16                                                     | Over \$4B       | 37        | 0.6%               | \$ | 347,178,180,000   | 27.6%                | 23,269,366      | 22.2%                 |
|                                                        | TOTAL           | 6,080     | 100.0%             | \$ | 1,255,880,410,000 | 100.0%               | 105,018,942     | 100.0%                |

















Source: CUDATA.COM













Source: CUDATA.COM









Source: CUDATA.COM

































Source: CUDATA.COM