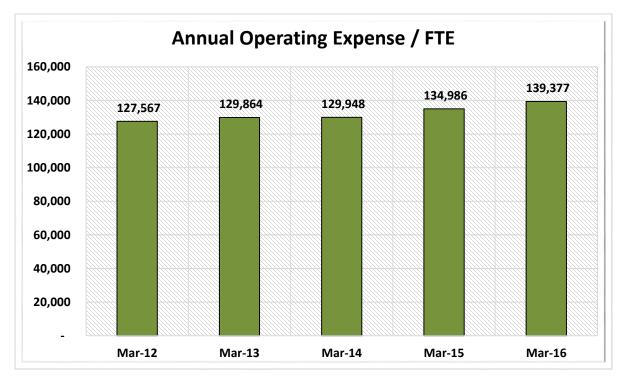

| 17,199,365      | 16.4%                 |
| 15                                                     | \$2B < \$4B     | 67        | 1.1%               | \$ | 180,244,240,000   | 14.4%                | 13,639,078      | 13.0%                 |
| 16                                                     | Over \$4B       | 37        | 0.6%               | \$ | 347,178,180,000   | 27.6%                | 23,269,366      | 22.2%                 |
|                                                        | TOTAL           | 6,080     | 100.0%             | \$ | 1,255,880,410,000 | 100.0%               | 105,018,942     | 100.0%                |

















Source: CUDATA.COM













Source: CUDATA.COM









Source: CUDATA.COM

































Source: CUDATA.COM