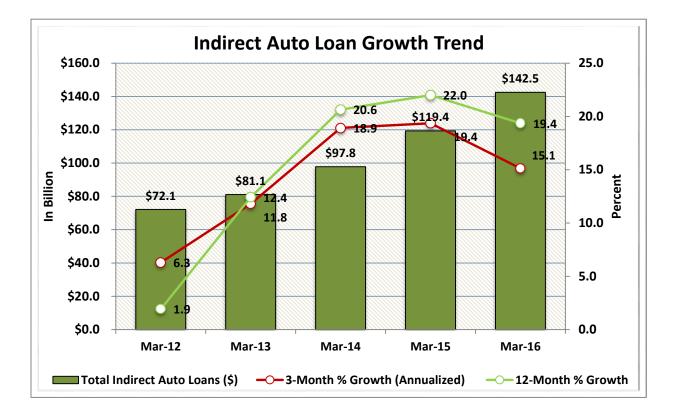

B     | 162       | 2.7%               | \$ | 218,292,680,000   | 17.4%                | 17,199,365      | 16.4%                 |
| 15                                                     | \$2B < \$4B     | 67        | 1.1%               | \$ | 180,244,240,000   | 14.4%                | 13,639,078      | 13.0%                 |
| 16                                                     | Over \$4B       | 37        | 0.6%               | \$ | 347,178,180,000   | 27.6%                | 23,269,366      | 22.2%                 |
|                                                        | TOTAL           | 6,080     | 100.0%             | \$ | 1,255,880,410,000 | 100.0%               | 105,018,942     | 100.0%                |

















Source: CUDATA.COM













Source: CUDATA.COM









Source: CUDATA.COM

































Source: CUDATA.COM