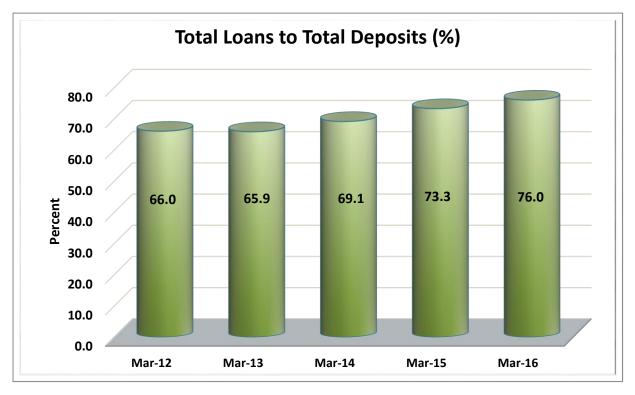

| \$1B < \$2B     | 162       | 2.7%               | \$ | 218,292,680,000   | 17.4%                | 17,199,365      | 16.4%                 |
| 15                                                     | \$2B < \$4B     | 67        | 1.1%               | \$ | 180,244,240,000   | 14.4%                | 13,639,078      | 13.0%                 |
| 16                                                     | Over \$4B       | 37        | 0.6%               | \$ | 347,178,180,000   | 27.6%                | 23,269,366      | 22.2%                 |
|                                                        | TOTAL           | 6,080     | 100.0%             | \$ | 1,255,880,410,000 | 100.0%               | 105,018,942     | 100.0%                |

















Source: CUDATA.COM













Source: CUDATA.COM









Source: CUDATA.COM

































Source: CUDATA.COM