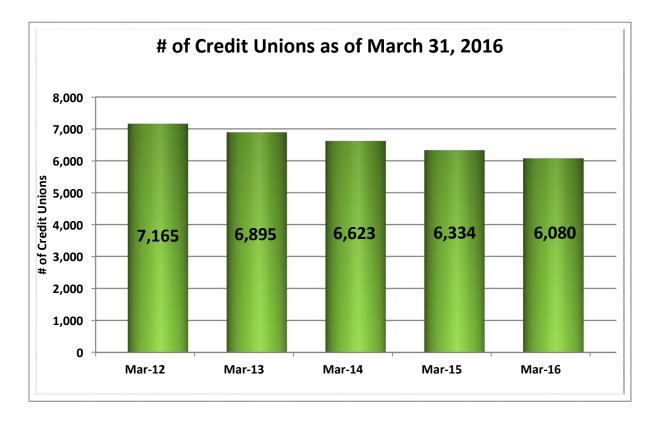

#### Data Intelligence and Industry Insights for Credit Union Management

600 E Sumac Avenue, Provo, UT 84604

| Asset-Based Peer Group Statistics As of March 31, 2016 |                 |           |                    |    |                   |                      |                 |                       |
|--------------------------------------------------------|-----------------|-----------|--------------------|----|-------------------|----------------------|-----------------|-----------------------|
| Peer<br>Group                                          | Asset<br>Size   | # of CU's | % of<br>Total CU's |    | Total Assets (\$) | % of Total<br>Assets | # of<br>Members | % of Total<br>Members |
| 1                                                      | Under \$2M      | 567       | 9.3%               | \$ | 505,120,000       | 0.0%                 | 185,987         | 0.2%                  |
| 2                                                      | \$2M < \$5M     | 568       | 9.3%               | \$ | 1,980,660,000     | 0.2%                 | 436,060         | 0.4%                  |
| 3                                                      | \$5M < \$10M    | 656       | 10.8%              | \$ | 4,832,710,000     | 0.4%                 | 849,331         | 0.8%                  |
| 4                                                      | \$10M < \$20M   | 825       | 13.6%              | \$ | 11,943,480,000    | 1.0%                 | 1,733,700       | 1.7%                  |
| 5                                                      | \$20M < \$50M   | 1,140     | 18.8%              | \$ | 36,628,160,000    | 2.9%                 | 4,471,343       | 4.3%                  |
| 6                                                      | \$50M < \$100M  | 752       | 12.4%              | \$ | 53,661,730,000    | 4.3%                 | 6,022,406       | 5.7%                  |
| 7                                                      | \$100M < \$150M | 364       | 6.0%               | \$ | 44,483,880,000    | 3.5%                 | 4,600,182       | 4.4%                  |
| 8                                                      | \$150M < \$250M | 364       | 6.0%               | \$ | 70,527,250,000    | 5.6%                 | 7,090,862       | 6.8%                  |
| 9                                                      | \$250M < \$350M | 181       | 3.0%               | \$ | 53,724,410,000    | 4.3%                 | 5,251,071       | 5.0%                  |
| 10                                                     | \$350M < \$450M | 118       | 1.9%               | \$ | 47,056,360,000    | 3.7%                 | 4,519,116       | 4.3%                  |
| 11                                                     | \$450M < \$650M | 150       | 2.5%               | \$ | 81,457,010,000    | 6.5%                 | 6,927,886       | 6.6%                  |
| 12                                                     | \$650M < \$850M | 88        | 1.4%               | \$ | 65,843,350,000    | 5.2%                 | 5,911,085       | 5.6%                  |
| 13                                                     | \$850M < \$1B   | 41        | 0.7%               | \$ | 37,521,190,000    | 3.0%                 | 2,912,104       | 2.8%                  |
| 14                                                     | \$1B < \$2B     | 162       | 2.7%               | \$ | 218,292,680,000   | 17.4%                | 17,199,365      | 16.4%                 |
| 15                                                     | \$2B < \$4B     | 67        | 1.1%               | \$ | 180,244,240,000   | 14.4%                | 13,639,078      | 13.0%                 |
| 16                                                     | Over \$4B       | 37        | 0.6%               | \$ | 347,178,180,000   | 27.6%                | 23,269,366      | 22.2%                 |
|                                                        | TOTAL           | 6,080     | 100.0%             | \$ | 1,255,880,410,000 | 100.0%               | 105,018,942     | 100.0%                |