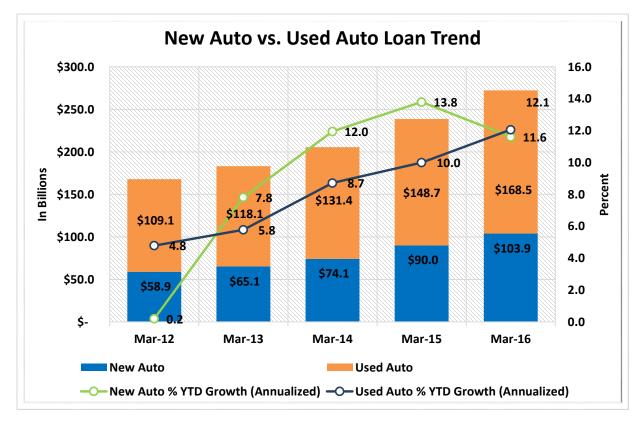

| \$1B < \$2B     | 162       | 2.7%               | \$ | 218,292,680,000   | 17.4%                | 17,199,365      | 16.4%                 |
| 15                                                     | \$2B < \$4B     | 67        | 1.1%               | \$ | 180,244,240,000   | 14.4%                | 13,639,078      | 13.0%                 |
| 16                                                     | Over \$4B       | 37        | 0.6%               | \$ | 347,178,180,000   | 27.6%                | 23,269,366      | 22.2%                 |
|                                                        | TOTAL           | 6,080     | 100.0%             | \$ | 1,255,880,410,000 | 100.0%               | 105,018,942     | 100.0%                |

















Source: CUDATA.COM













Source: CUDATA.COM









Source: CUDATA.COM

































Source: CUDATA.COM