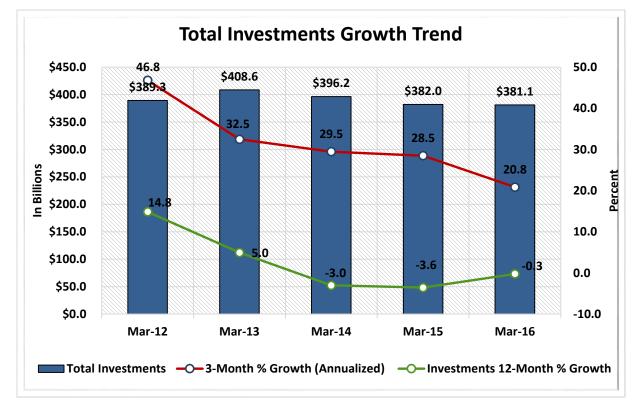

$ | 218,292,680,000   | 17.4%                | 17,199,365      | 16.4%                 |
| 15                                                     | \$2B < \$4B     | 67        | 1.1%               | \$ | 180,244,240,000   | 14.4%                | 13,639,078      | 13.0%                 |
| 16                                                     | Over \$4B       | 37        | 0.6%               | \$ | 347,178,180,000   | 27.6%                | 23,269,366      | 22.2%                 |
|                                                        | TOTAL           | 6,080     | 100.0%             | \$ | 1,255,880,410,000 | 100.0%               | 105,018,942     | 100.0%                |

















Source: CUDATA.COM













Source: CUDATA.COM









Source: CUDATA.COM

































Source: CUDATA.COM