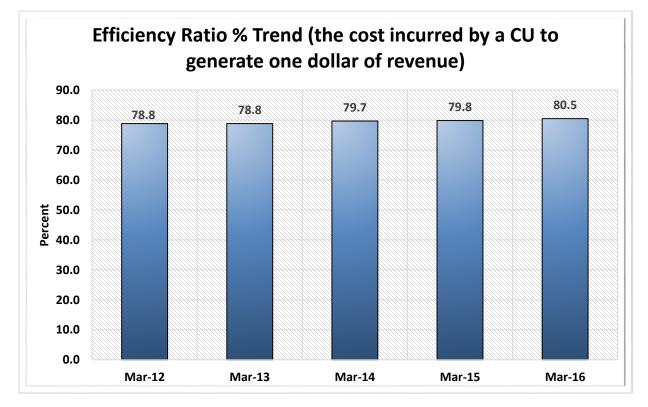

292,680,000   | 17.4%                | 17,199,365      | 16.4%                 |
| 15                                                     | \$2B < \$4B     | 67        | 1.1%               | \$ | 180,244,240,000   | 14.4%                | 13,639,078      | 13.0%                 |
| 16                                                     | Over \$4B       | 37        | 0.6%               | \$ | 347,178,180,000   | 27.6%                | 23,269,366      | 22.2%                 |
|                                                        | TOTAL           | 6,080     | 100.0%             | \$ | 1,255,880,410,000 | 100.0%               | 105,018,942     | 100.0%                |

















Source: CUDATA.COM













Source: CUDATA.COM









Source: CUDATA.COM

































Source: CUDATA.COM