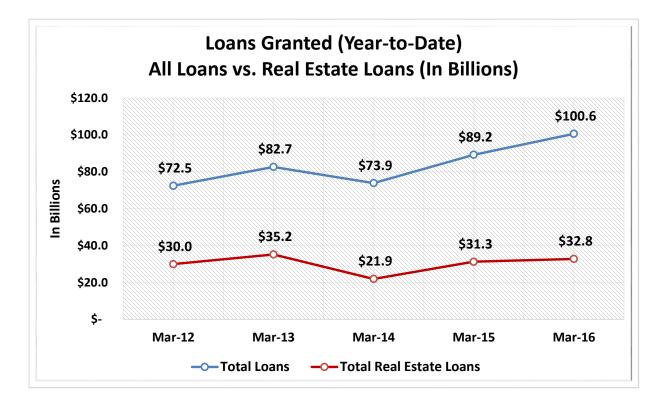

| \$1B < \$2B     | 162       | 2.7%               | \$ | 218,292,680,000   | 17.4%                | 17,199,365      | 16.4%                 |
| 15                                                     | \$2B < \$4B     | 67        | 1.1%               | \$ | 180,244,240,000   | 14.4%                | 13,639,078      | 13.0%                 |
| 16                                                     | Over \$4B       | 37        | 0.6%               | \$ | 347,178,180,000   | 27.6%                | 23,269,366      | 22.2%                 |
|                                                        | TOTAL           | 6,080     | 100.0%             | \$ | 1,255,880,410,000 | 100.0%               | 105,018,942     | 100.0%                |

















Source: CUDATA.COM













Source: CUDATA.COM









Source: CUDATA.COM

































Source: CUDATA.COM