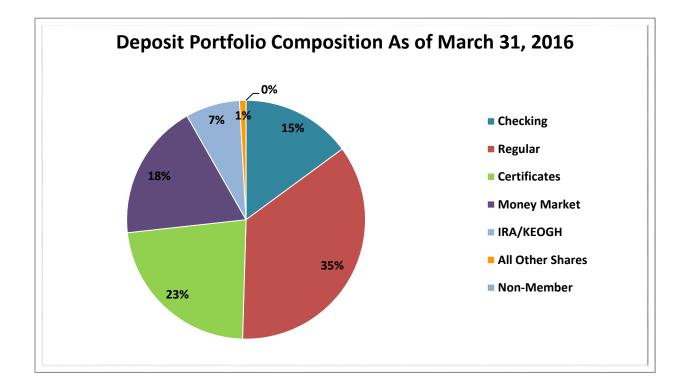

\$ | 218,292,680,000   | 17.4%                | 17,199,365      | 16.4%                 |
| 15                                                     | \$2B < \$4B     | 67        | 1.1%               | \$ | 180,244,240,000   | 14.4%                | 13,639,078      | 13.0%                 |
| 16                                                     | Over \$4B       | 37        | 0.6%               | \$ | 347,178,180,000   | 27.6%                | 23,269,366      | 22.2%                 |
|                                                        | TOTAL           | 6,080     | 100.0%             | \$ | 1,255,880,410,000 | 100.0%               | 105,018,942     | 100.0%                |

















Source: CUDATA.COM













Source: CUDATA.COM









Source: CUDATA.COM

































Source: CUDATA.COM