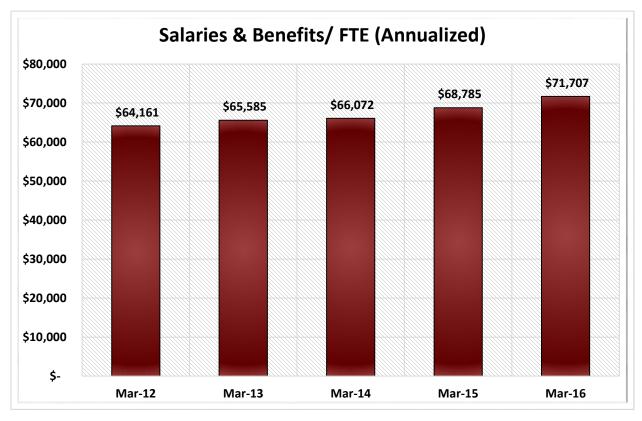

000   | 17.4%                | 17,199,365      | 16.4%                 |
| 15                                                     | \$2B < \$4B     | 67        | 1.1%               | \$ | 180,244,240,000   | 14.4%                | 13,639,078      | 13.0%                 |
| 16                                                     | Over \$4B       | 37        | 0.6%               | \$ | 347,178,180,000   | 27.6%                | 23,269,366      | 22.2%                 |
|                                                        | TOTAL           | 6,080     | 100.0%             | \$ | 1,255,880,410,000 | 100.0%               | 105,018,942     | 100.0%                |

















Source: CUDATA.COM













Source: CUDATA.COM









Source: CUDATA.COM

































Source: CUDATA.COM