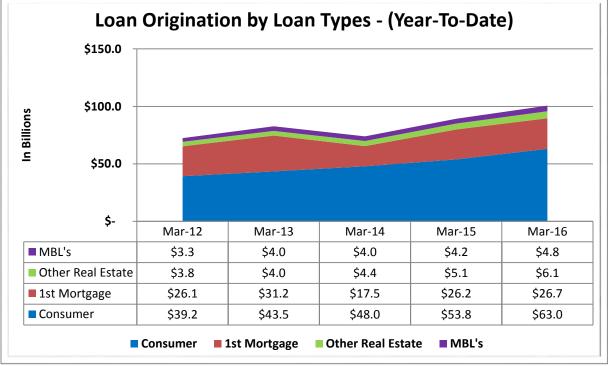

| \$1B < \$2B     | 162       | 2.7%               | \$ | 218,292,680,000   | 17.4%                | 17,199,365      | 16.4%                 |
| 15                                                     | \$2B < \$4B     | 67        | 1.1%               | \$ | 180,244,240,000   | 14.4%                | 13,639,078      | 13.0%                 |
| 16                                                     | Over \$4B       | 37        | 0.6%               | \$ | 347,178,180,000   | 27.6%                | 23,269,366      | 22.2%                 |
|                                                        | TOTAL           | 6,080     | 100.0%             | \$ | 1,255,880,410,000 | 100.0%               | 105,018,942     | 100.0%                |

















Source: CUDATA.COM













Source: CUDATA.COM









Source: CUDATA.COM

































Source: CUDATA.COM