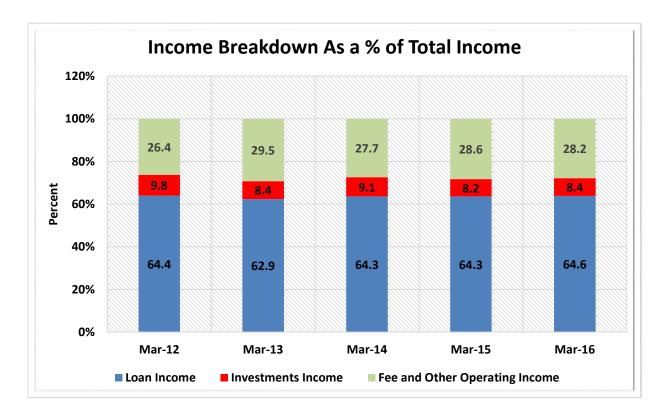

8,292,680,000   | 17.4%                | 17,199,365      | 16.4%                 |
| 15                                                     | \$2B < \$4B     | 67        | 1.1%               | \$ | 180,244,240,000   | 14.4%                | 13,639,078      | 13.0%                 |
| 16                                                     | Over \$4B       | 37        | 0.6%               | \$ | 347,178,180,000   | 27.6%                | 23,269,366      | 22.2%                 |
|                                                        | TOTAL           | 6,080     | 100.0%             | \$ | 1,255,880,410,000 | 100.0%               | 105,018,942     | 100.0%                |

















Source: CUDATA.COM













Source: CUDATA.COM









Source: CUDATA.COM

































Source: CUDATA.COM