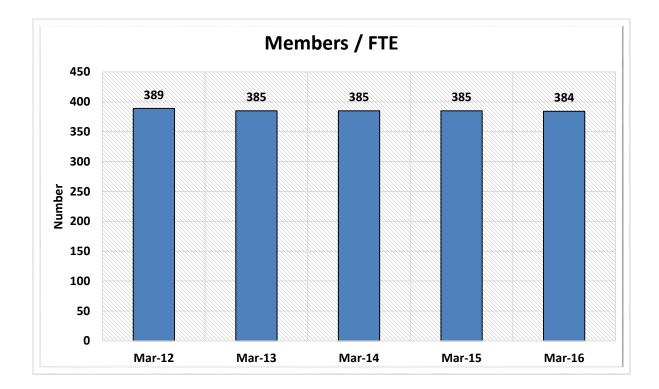

| 17,199,365      | 16.4%                 |
| 15                                                     | \$2B < \$4B     | 67        | 1.1%               | \$ | 180,244,240,000   | 14.4%                | 13,639,078      | 13.0%                 |
| 16                                                     | Over \$4B       | 37        | 0.6%               | \$ | 347,178,180,000   | 27.6%                | 23,269,366      | 22.2%                 |
|                                                        | TOTAL           | 6,080     | 100.0%             | \$ | 1,255,880,410,000 | 100.0%               | 105,018,942     | 100.0%                |

















Source: CUDATA.COM













Source: CUDATA.COM









Source: CUDATA.COM

































Source: CUDATA.COM