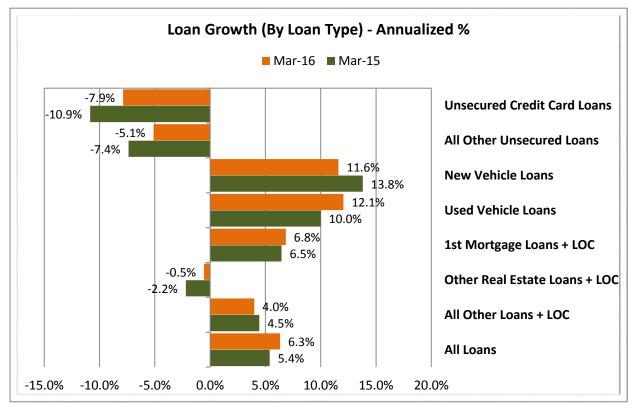

| 162       | 2.7%               | \$ | 218,292,680,000   | 17.4%                | 17,199,365      | 16.4%                 |
| 15                                                     | \$2B < \$4B     | 67        | 1.1%               | \$ | 180,244,240,000   | 14.4%                | 13,639,078      | 13.0%                 |
| 16                                                     | Over \$4B       | 37        | 0.6%               | \$ | 347,178,180,000   | 27.6%                | 23,269,366      | 22.2%                 |
|                                                        | TOTAL           | 6,080     | 100.0%             | \$ | 1,255,880,410,000 | 100.0%               | 105,018,942     | 100.0%                |

















Source: CUDATA.COM













Source: CUDATA.COM









Source: CUDATA.COM

































Source: CUDATA.COM