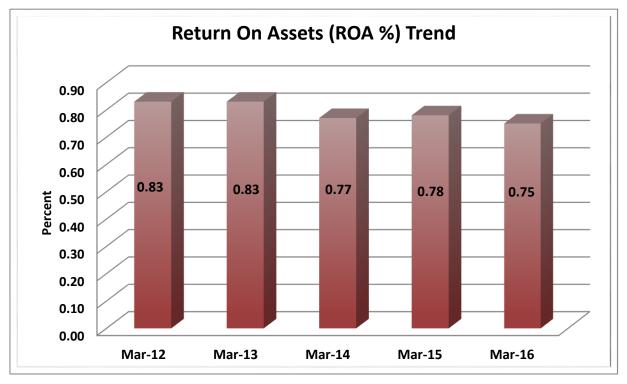

| \$1B < \$2B     | 162       | 2.7%               | \$ | 218,292,680,000   | 17.4%                | 17,199,365      | 16.4%                 |
| 15                                                     | \$2B < \$4B     | 67        | 1.1%               | \$ | 180,244,240,000   | 14.4%                | 13,639,078      | 13.0%                 |
| 16                                                     | Over \$4B       | 37        | 0.6%               | \$ | 347,178,180,000   | 27.6%                | 23,269,366      | 22.2%                 |
|                                                        | TOTAL           | 6,080     | 100.0%             | \$ | 1,255,880,410,000 | 100.0%               | 105,018,942     | 100.0%                |

















Source: CUDATA.COM













Source: CUDATA.COM









Source: CUDATA.COM

































Source: CUDATA.COM