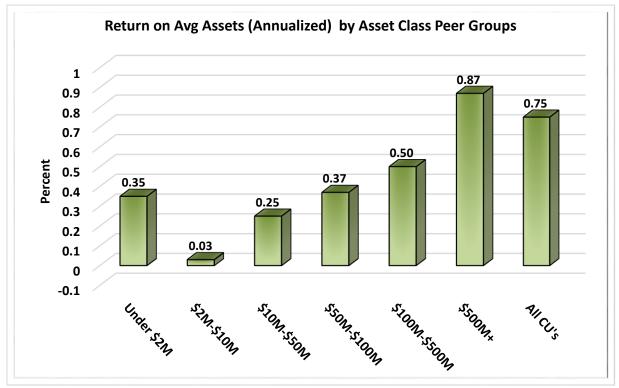

4                                                     | \$1B < \$2B     | 162       | 2.7%               | \$ | 218,292,680,000   | 17.4%                | 17,199,365      | 16.4%                 |
| 15                                                     | \$2B < \$4B     | 67        | 1.1%               | \$ | 180,244,240,000   | 14.4%                | 13,639,078      | 13.0%                 |
| 16                                                     | Over \$4B       | 37        | 0.6%               | \$ | 347,178,180,000   | 27.6%                | 23,269,366      | 22.2%                 |
|                                                        | TOTAL           | 6,080     | 100.0%             | \$ | 1,255,880,410,000 | 100.0%               | 105,018,942     | 100.0%                |

















Source: CUDATA.COM













Source: CUDATA.COM









Source: CUDATA.COM

































Source: CUDATA.COM