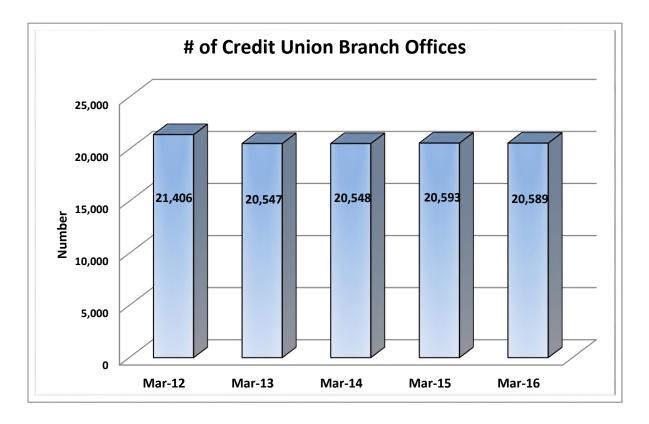

14                                                     | \$1B < \$2B     | 162       | 2.7%               | \$ | 218,292,680,000   | 17.4%                | 17,199,365      | 16.4%                 |
| 15                                                     | \$2B < \$4B     | 67        | 1.1%               | \$ | 180,244,240,000   | 14.4%                | 13,639,078      | 13.0%                 |
| 16                                                     | Over \$4B       | 37        | 0.6%               | \$ | 347,178,180,000   | 27.6%                | 23,269,366      | 22.2%                 |
|                                                        | TOTAL           | 6,080     | 100.0%             | \$ | 1,255,880,410,000 | 100.0%               | 105,018,942     | 100.0%                |

















Source: CUDATA.COM













Source: CUDATA.COM









Source: CUDATA.COM

































Source: CUDATA.COM