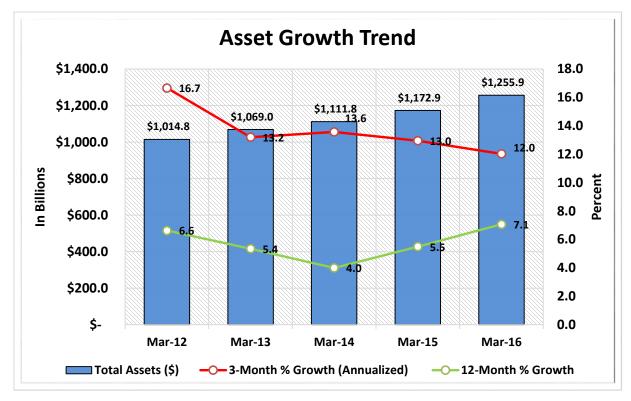

| \$1B < \$2B     | 162       | 2.7%               | \$ | 218,292,680,000   | 17.4%                | 17,199,365      | 16.4%                 |
| 15                                                     | \$2B < \$4B     | 67        | 1.1%               | \$ | 180,244,240,000   | 14.4%                | 13,639,078      | 13.0%                 |
| 16                                                     | Over \$4B       | 37        | 0.6%               | \$ | 347,178,180,000   | 27.6%                | 23,269,366      | 22.2%                 |
|                                                        | TOTAL           | 6,080     | 100.0%             | \$ | 1,255,880,410,000 | 100.0%               | 105,018,942     | 100.0%                |

















Source: CUDATA.COM













Source: CUDATA.COM









Source: CUDATA.COM

































Source: CUDATA.COM