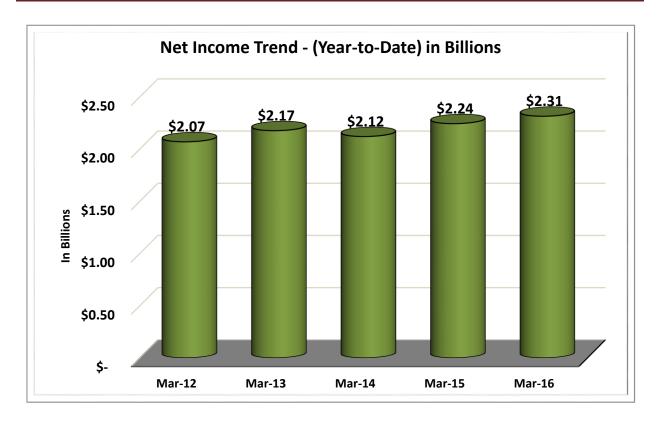

| \$1B < \$2B     | 162       | 2.7%               | \$ | 218,292,680,000   | 17.4%                | 17,199,365      | 16.4%                 |
| 15                                                     | \$2B < \$4B     | 67        | 1.1%               | \$ | 180,244,240,000   | 14.4%                | 13,639,078      | 13.0%                 |
| 16                                                     | Over \$4B       | 37        | 0.6%               | \$ | 347,178,180,000   | 27.6%                | 23,269,366      | 22.2%                 |
|                                                        | TOTAL           | 6,080     | 100.0%             | \$ | 1,255,880,410,000 | 100.0%               | 105,018,942     | 100.0%                |

















Source: CUDATA.COM













Source: CUDATA.COM









Source: CUDATA.COM

































Source: CUDATA.COM