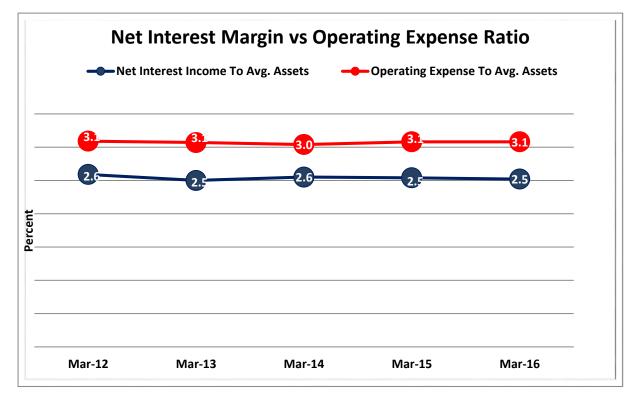

218,292,680,000   | 17.4%                | 17,199,365      | 16.4%                 |
| 15                                                     | \$2B < \$4B     | 67        | 1.1%               | \$ | 180,244,240,000   | 14.4%                | 13,639,078      | 13.0%                 |
| 16                                                     | Over \$4B       | 37        | 0.6%               | \$ | 347,178,180,000   | 27.6%                | 23,269,366      | 22.2%                 |
|                                                        | TOTAL           | 6,080     | 100.0%             | \$ | 1,255,880,410,000 | 100.0%               | 105,018,942     | 100.0%                |

















Source: CUDATA.COM













Source: CUDATA.COM









Source: CUDATA.COM

































Source: CUDATA.COM