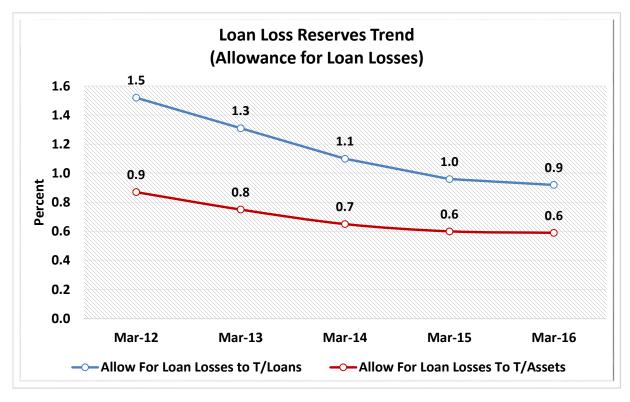

| \$ | 218,292,680,000   | 17.4%                | 17,199,365      | 16.4%                 |
| 15                                                     | \$2B < \$4B     | 67        | 1.1%               | \$ | 180,244,240,000   | 14.4%                | 13,639,078      | 13.0%                 |
| 16                                                     | Over \$4B       | 37        | 0.6%               | \$ | 347,178,180,000   | 27.6%                | 23,269,366      | 22.2%                 |
|                                                        | TOTAL           | 6,080     | 100.0%             | \$ | 1,255,880,410,000 | 100.0%               | 105,018,942     | 100.0%                |

















Source: CUDATA.COM













Source: CUDATA.COM









Source: CUDATA.COM

































Source: CUDATA.COM