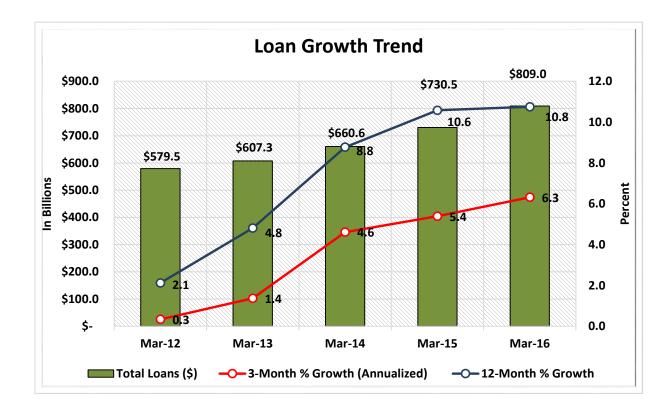

| \$1B < \$2B     | 162       | 2.7%               | \$ | 218,292,680,000   | 17.4%                | 17,199,365      | 16.4%                 |
| 15                                                     | \$2B < \$4B     | 67        | 1.1%               | \$ | 180,244,240,000   | 14.4%                | 13,639,078      | 13.0%                 |
| 16                                                     | Over \$4B       | 37        | 0.6%               | \$ | 347,178,180,000   | 27.6%                | 23,269,366      | 22.2%                 |
|                                                        | TOTAL           | 6,080     | 100.0%             | \$ | 1,255,880,410,000 | 100.0%               | 105,018,942     | 100.0%                |

















Source: CUDATA.COM













Source: CUDATA.COM









Source: CUDATA.COM

































Source: CUDATA.COM