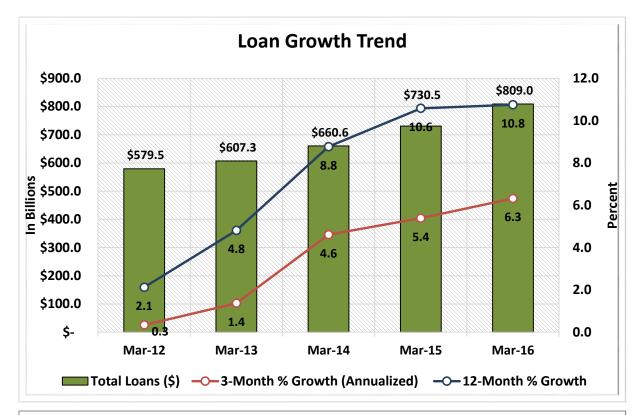

| \$1B < \$2B     | 162       | 2.7%               | \$ | 218,292,680,000   | 17.4%                | 17,199,365      | 16.4%                 |
| 15                                                     | \$2B < \$4B     | 67        | 1.1%               | \$ | 180,244,240,000   | 14.4%                | 13,639,078      | 13.0%                 |
| 16                                                     | Over \$4B       | 37        | 0.6%               | \$ | 347,178,180,000   | 27.6%                | 23,269,366      | 22.2%                 |
|                                                        | TOTAL           | 6,080     | 100.0%             | \$ | 1,255,880,410,000 | 100.0%               | 105,018,942     | 100.0%                |

















Source: CUDATA.COM













Source: CUDATA.COM









Source: CUDATA.COM

































Source: CUDATA.COM