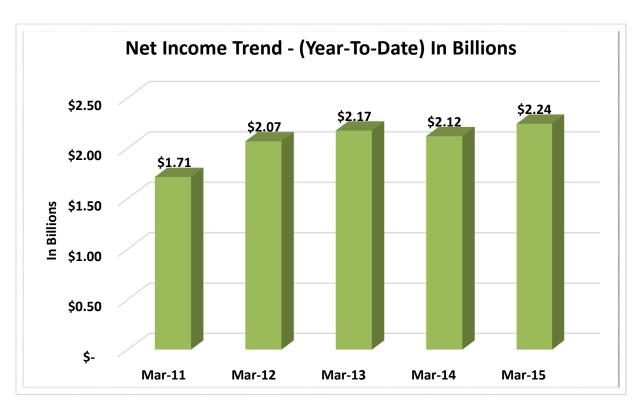

| Asset-Based Peer Group Statistics As of March 31, 2015 |                 |           |            |    |                   |            |             |            |
|--------------------------------------------------------|-----------------|-----------|------------|----|-------------------|------------|-------------|------------|
| Peer                                                   | Asset           |           | % of       |    |                   | % of Total | # of        | % of Total |
| Group                                                  | Size            | # of CU's | Total CU's |    | Total Assets (\$) | Assets     | Members     | Members    |
| 1                                                      | Under \$2M      | 633       | 10.0%      | \$ | 560,060,000       | 0.0%       | 207,303     | 0%         |
| 2                                                      | \$2M < \$5M     | 617       | 9.7%       | \$ | 2,146,620,000     | 0.2%       | 479,757     | 0.5%       |
| 3                                                      | \$5M < \$10M    | 698       | 11.0%      | \$ | 5,169,150,000     | 0.4%       | 921,548     | 0.9%       |
| 4                                                      | \$10M < \$20M   | 889       | 14.0%      | \$ | 12,881,920,000    | 1.1%       | 1,950,395   | 1.9%       |
| 5                                                      | \$20M < \$50M   | 1,198     | 18.9%      | \$ | 38,745,990,000    | 3.3%       | 4,903,150   | 4.8%       |
| 6                                                      | \$50M < \$100M  | 752       | 11.9%      | \$ | 53,905,960,000    | 4.6%       | 6,167,272   | 6.1%       |
| 7                                                      | \$100M < \$150M | 368       | 5.8%       | \$ | 44,951,160,000    | 3.8%       | 4,808,044   | 4.8%       |
| 8                                                      | \$150M < \$250M | 354       | 5.6%       | \$ | 68,011,420,000    | 5.8%       | 6,990,283   | 6.9%       |
| 9                                                      | \$250M < \$350M | 185       | 2.9%       | \$ | 54,496,320,000    | 4.6%       | 5,352,436   | 5.3%       |
| 10                                                     | \$350M < \$450M | 131       | 2.1%       | \$ | 52,413,480,000    | 4.5%       | 5,004,020   | 4.9%       |
| 11                                                     | \$450M < \$650M | 137       | 2.2%       | \$ | 74,932,400,000    | 6.4%       | 6,671,211   | 6.6%       |
| 12                                                     | \$650M < \$850M | 87        | 1.4%       | \$ | 64,567,030,000    | 5.5%       | 5,685,499   | 5.6%       |
| 13                                                     | \$850M < \$1B   | 48        | 0.8%       | \$ | 44,747,800,000    | 3.8%       | 3,605,683   | 3.6%       |
| 14                                                     | \$1B < \$2B     | 142       | 2.2%       | \$ | 191,930,690,000   | 16.4%      | 15,547,871  | 15.4%      |
| 15                                                     | \$2B < \$4B     | 62        | 1.0%       | \$ | 164,253,050,000   | 14.0%      | 12,493,035  | 12.3%      |
| 16                                                     | Over \$4B       | 33        | 0.5%       | \$ | 299,203,380,000   | 25.5%      | 20,421,160  | 20.2%      |
| TOTAL                                                  |                 | 6,334     | 100.0%     | \$ | 1,172,916,430,000 | 100.0%     | 101,208,667 | 100.0%     |