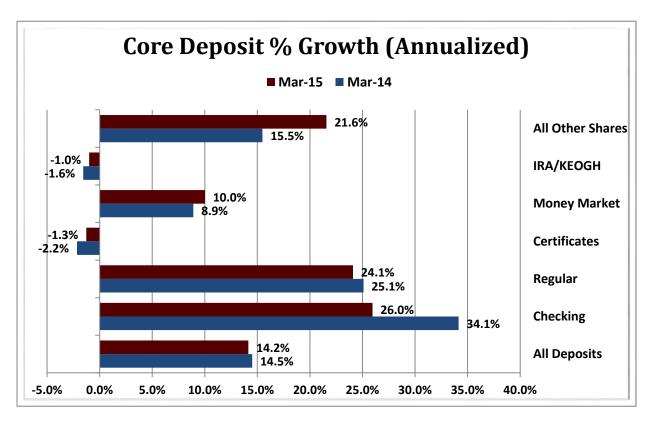

48        | 0.8%       | \$ | 44,747,800,000    | 3.8%       | 3,605,683   | 3.6%       |
| 14                                                     | \$1B < \$2B     | 142       | 2.2%       | \$ | 191,930,690,000   | 16.4%      | 15,547,871  | 15.4%      |
| 15                                                     | \$2B < \$4B     | 62        | 1.0%       | \$ | 164,253,050,000   | 14.0%      | 12,493,035  | 12.3%      |
| 16                                                     | Over \$4B       | 33        | 0.5%       | \$ | 299,203,380,000   | 25.5%      | 20,421,160  | 20.2%      |
| TOTAL                                                  |                 | 6,334     | 100.0%     | \$ | 1,172,916,430,000 | 100.0%     | 101,208,667 | 100.0%     |