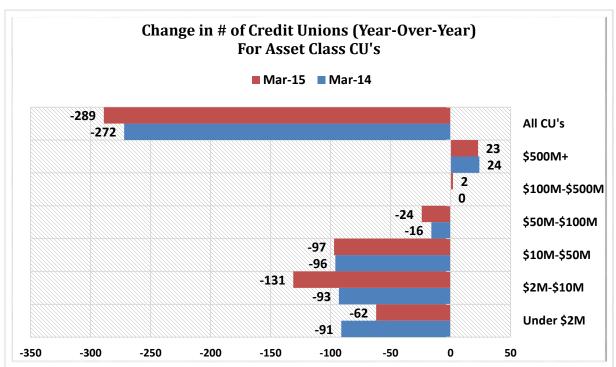

| Asset-Based Peer Group Statistics As of March 31, 2015 |                 |           |            |    |                   |            |             |            |
|--------------------------------------------------------|-----------------|-----------|------------|----|-------------------|------------|-------------|------------|
| Peer                                                   | Asset           |           | % of       |    |                   | % of Total | # of        | % of Total |
| Group                                                  | Size            | # of CU's | Total CU's |    | Total Assets (\$) | Assets     | Members     | Members    |
| 1                                                      | Under \$2M      | 633       | 10.0%      | \$ | 560,060,000       | 0.0%       | 207,303     | 0%         |
| 2                                                      | \$2M < \$5M     | 617       | 9.7%       | \$ | 2,146,620,000     | 0.2%       | 479,757     | 0.5%       |
| 3                                                      | \$5M < \$10M    | 698       | 11.0%      | \$ | 5,169,150,000     | 0.4%       | 921,548     | 0.9%       |
| 4                                                      | \$10M < \$20M   | 889       | 14.0%      | \$ | 12,881,920,000    | 1.1%       | 1,950,395   | 1.9%       |
| 5                                                      | \$20M < \$50M   | 1,198     | 18.9%      | \$ | 38,745,990,000    | 3.3%       | 4,903,150   | 4.8%       |
| 6                                                      | \$50M < \$100M  | 752       | 11.9%      | \$ | 53,905,960,000    | 4.6%       | 6,167,272   | 6.1%       |
| 7                                                      | \$100M < \$150M | 368       | 5.8%       | \$ | 44,951,160,000    | 3.8%       | 4,808,044   | 4.8%       |
| 8                                                      | \$150M < \$250M | 354       | 5.6%       | \$ | 68,011,420,000    | 5.8%       | 6,990,283   | 6.9%       |
| 9                                                      | \$250M < \$350M | 185       | 2.9%       | \$ | 54,496,320,000    | 4.6%       | 5,352,436   | 5.3%       |
| 10                                                     | \$350M < \$450M | 131       | 2.1%       | \$ | 52,413,480,000    | 4.5%       | 5,004,020   | 4.9%       |
| 11                                                     | \$450M < \$650M | 137       | 2.2%       | \$ | 74,932,400,000    | 6.4%       | 6,671,211   | 6.6%       |
| 12                                                     | \$650M < \$850M | 87        | 1.4%       | \$ | 64,567,030,000    | 5.5%       | 5,685,499   | 5.6%       |
| 13                                                     | \$850M < \$1B   | 48        | 0.8%       | \$ | 44,747,800,000    | 3.8%       | 3,605,683   | 3.6%       |
| 14                                                     | \$1B < \$2B     | 142       | 2.2%       | \$ | 191,930,690,000   | 16.4%      | 15,547,871  | 15.4%      |
| 15                                                     | \$2B < \$4B     | 62        | 1.0%       | \$ | 164,253,050,000   | 14.0%      | 12,493,035  | 12.3%      |
| 16                                                     | Over \$4B       | 33        | 0.5%       | \$ | 299,203,380,000   | 25.5%      | 20,421,160  | 20.2%      |
| TOTAL                                                  |                 | 6,334     | 100.0%     | \$ | 1,172,916,430,000 | 100.0%     | 101,208,667 | 100.0%     |