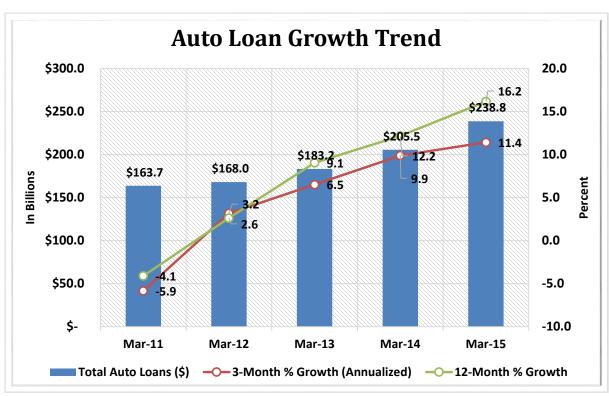

\$850M < \$1B   | 48        | 0.8%       | \$ | 44,747,800,000    | 3.8%       | 3,605,683   | 3.6%       |
| 14                                                     | \$1B < \$2B     | 142       | 2.2%       | \$ | 191,930,690,000   | 16.4%      | 15,547,871  | 15.4%      |
| 15                                                     | \$2B < \$4B     | 62        | 1.0%       | \$ | 164,253,050,000   | 14.0%      | 12,493,035  | 12.3%      |
| 16                                                     | Over \$4B       | 33        | 0.5%       | \$ | 299,203,380,000   | 25.5%      | 20,421,160  | 20.2%      |
| TOTAL                                                  |                 | 6,334     | 100.0%     | \$ | 1,172,916,430,000 | 100.0%     | 101,208,667 | 100.0%     |