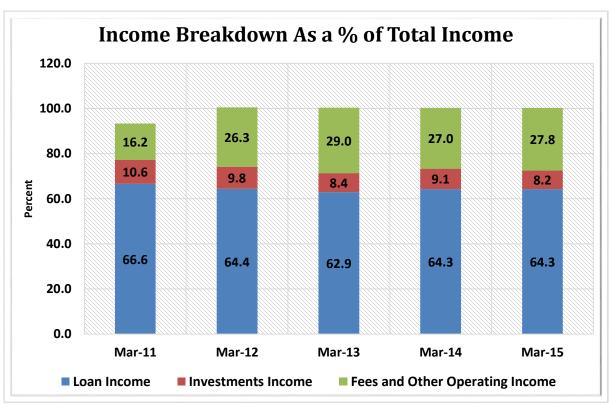

.8%       | \$ | 44,747,800,000    | 3.8%       | 3,605,683   | 3.6%       |
| 14                                                     | \$1B < \$2B     | 142       | 2.2%       | \$ | 191,930,690,000   | 16.4%      | 15,547,871  | 15.4%      |
| 15                                                     | \$2B < \$4B     | 62        | 1.0%       | \$ | 164,253,050,000   | 14.0%      | 12,493,035  | 12.3%      |
| 16                                                     | Over \$4B       | 33        | 0.5%       | \$ | 299,203,380,000   | 25.5%      | 20,421,160  | 20.2%      |
| TOTAL                                                  |                 | 6,334     | 100.0%     | \$ | 1,172,916,430,000 | 100.0%     | 101,208,667 | 100.0%     |