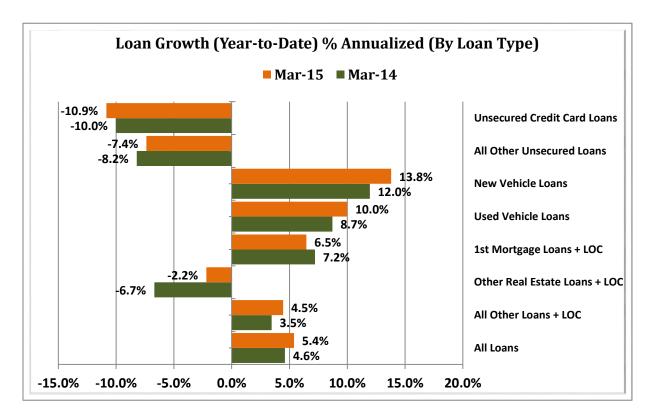

M < \$1B   | 48        | 0.8%       | \$ | 44,747,800,000    | 3.8%       | 3,605,683   | 3.6%       |
| 14                                                     | \$1B < \$2B     | 142       | 2.2%       | \$ | 191,930,690,000   | 16.4%      | 15,547,871  | 15.4%      |
| 15                                                     | \$2B < \$4B     | 62        | 1.0%       | \$ | 164,253,050,000   | 14.0%      | 12,493,035  | 12.3%      |
| 16                                                     | Over \$4B       | 33        | 0.5%       | \$ | 299,203,380,000   | 25.5%      | 20,421,160  | 20.2%      |
| TOTAL                                                  |                 | 6,334     | 100.0%     | \$ | 1,172,916,430,000 | 100.0%     | 101,208,667 | 100.0%     |