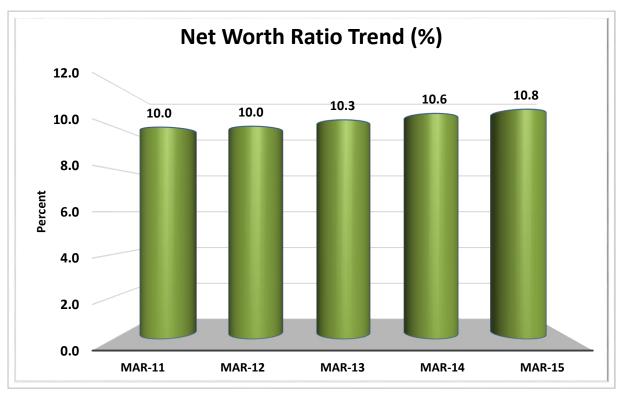

| \$850M < \$1B   | 48        | 0.8%       | \$ | 44,747,800,000    | 3.8%       | 3,605,683   | 3.6%       |
| 14                                                     | \$1B < \$2B     | 142       | 2.2%       | \$ | 191,930,690,000   | 16.4%      | 15,547,871  | 15.4%      |
| 15                                                     | \$2B < \$4B     | 62        | 1.0%       | \$ | 164,253,050,000   | 14.0%      | 12,493,035  | 12.3%      |
| 16                                                     | Over \$4B       | 33        | 0.5%       | \$ | 299,203,380,000   | 25.5%      | 20,421,160  | 20.2%      |
| TOTAL                                                  |                 | 6,334     | 100.0%     | \$ | 1,172,916,430,000 | 100.0%     | 101,208,667 | 100.0%     |