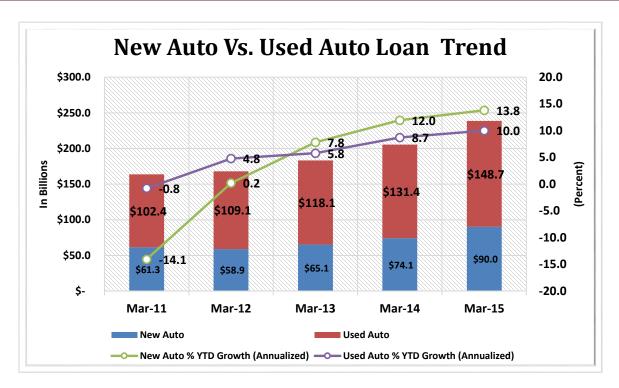

$850M < \$1B   | 48        | 0.8%       | \$ | 44,747,800,000    | 3.8%       | 3,605,683   | 3.6%       |
| 14                                                     | \$1B < \$2B     | 142       | 2.2%       | \$ | 191,930,690,000   | 16.4%      | 15,547,871  | 15.4%      |
| 15                                                     | \$2B < \$4B     | 62        | 1.0%       | \$ | 164,253,050,000   | 14.0%      | 12,493,035  | 12.3%      |
| 16                                                     | Over \$4B       | 33        | 0.5%       | \$ | 299,203,380,000   | 25.5%      | 20,421,160  | 20.2%      |
| TOTAL                                                  |                 | 6,334     | 100.0%     | \$ | 1,172,916,430,000 | 100.0%     | 101,208,667 | 100.0%     |