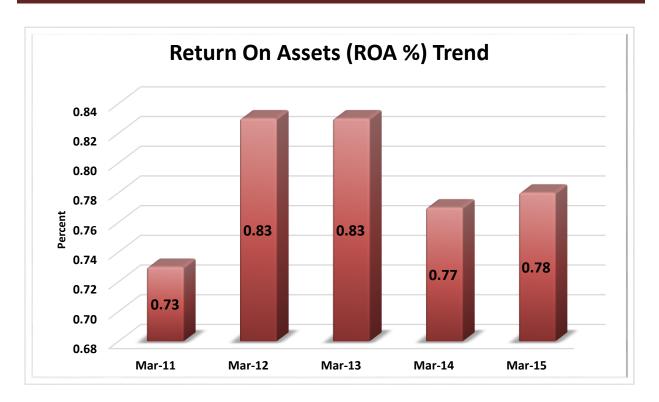

| \$850M < \$1B   | 48        | 0.8%       | \$ | 44,747,800,000    | 3.8%       | 3,605,683   | 3.6%       |
| 14                                                     | \$1B < \$2B     | 142       | 2.2%       | \$ | 191,930,690,000   | 16.4%      | 15,547,871  | 15.4%      |
| 15                                                     | \$2B < \$4B     | 62        | 1.0%       | \$ | 164,253,050,000   | 14.0%      | 12,493,035  | 12.3%      |
| 16                                                     | Over \$4B       | 33        | 0.5%       | \$ | 299,203,380,000   | 25.5%      | 20,421,160  | 20.2%      |
| TOTAL                                                  |                 | 6,334     | 100.0%     | \$ | 1,172,916,430,000 | 100.0%     | 101,208,667 | 100.0%     |