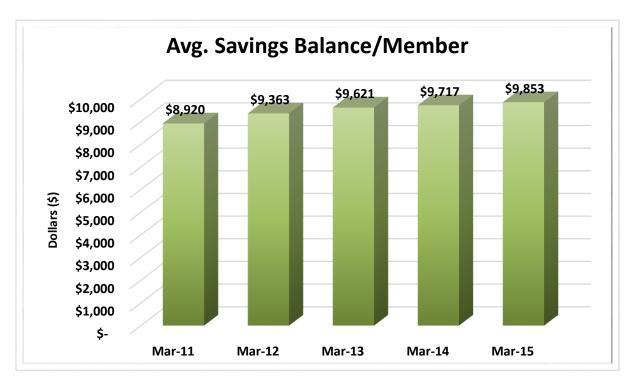

| \$ | 44,747,800,000    | 3.8%       | 3,605,683   | 3.6%       |
| 14                                                     | \$1B < \$2B     | 142       | 2.2%       | \$ | 191,930,690,000   | 16.4%      | 15,547,871  | 15.4%      |
| 15                                                     | \$2B < \$4B     | 62        | 1.0%       | \$ | 164,253,050,000   | 14.0%      | 12,493,035  | 12.3%      |
| 16                                                     | Over \$4B       | 33        | 0.5%       | \$ | 299,203,380,000   | 25.5%      | 20,421,160  | 20.2%      |
| TOTAL                                                  |                 | 6,334     | 100.0%     | \$ | 1,172,916,430,000 | 100.0%     | 101,208,667 | 100.0%     |