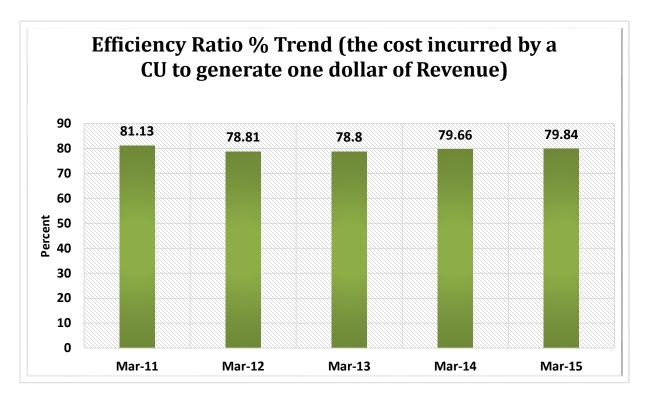

%       | \$ | 44,747,800,000    | 3.8%       | 3,605,683   | 3.6%       |
| 14                                                     | \$1B < \$2B     | 142       | 2.2%       | \$ | 191,930,690,000   | 16.4%      | 15,547,871  | 15.4%      |
| 15                                                     | \$2B < \$4B     | 62        | 1.0%       | \$ | 164,253,050,000   | 14.0%      | 12,493,035  | 12.3%      |
| 16                                                     | Over \$4B       | 33        | 0.5%       | \$ | 299,203,380,000   | 25.5%      | 20,421,160  | 20.2%      |
| TOTAL                                                  |                 | 6,334     | 100.0%     | \$ | 1,172,916,430,000 | 100.0%     | 101,208,667 | 100.0%     |