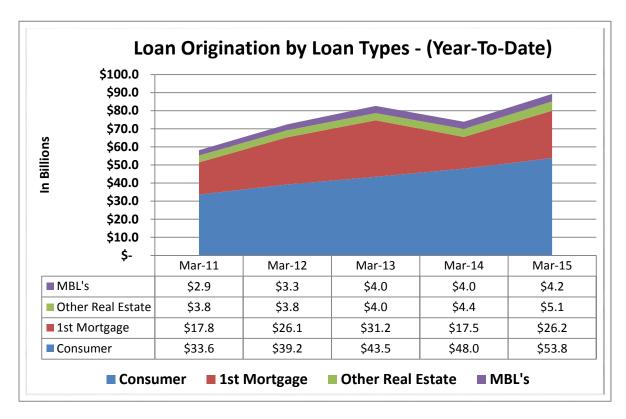

| \$850M < \$1B   | 48        | 0.8%       | \$ | 44,747,800,000    | 3.8%       | 3,605,683   | 3.6%       |
| 14                                                     | \$1B < \$2B     | 142       | 2.2%       | \$ | 191,930,690,000   | 16.4%      | 15,547,871  | 15.4%      |
| 15                                                     | \$2B < \$4B     | 62        | 1.0%       | \$ | 164,253,050,000   | 14.0%      | 12,493,035  | 12.3%      |
| 16                                                     | Over \$4B       | 33        | 0.5%       | \$ | 299,203,380,000   | 25.5%      | 20,421,160  | 20.2%      |
| TOTAL                                                  |                 | 6,334     | 100.0%     | \$ | 1,172,916,430,000 | 100.0%     | 101,208,667 | 100.0%     |