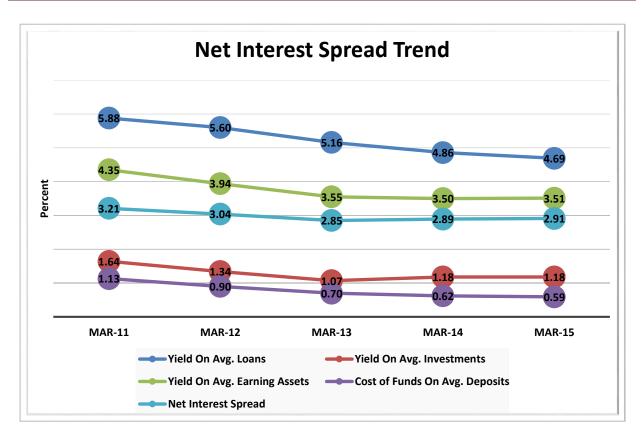

| Asset-Based Peer Group Statistics As of March 31, 2015 |                 |           |            |    |                   |            |             |            |
|--------------------------------------------------------|-----------------|-----------|------------|----|-------------------|------------|-------------|------------|
| Peer                                                   | Asset           |           | % of       |    |                   | % of Total | # of        | % of Total |
| Group                                                  | Size            | # of CU's | Total CU's |    | Total Assets (\$) | Assets     | Members     | Members    |
| 1                                                      | Under \$2M      | 633       | 10.0%      | \$ | 560,060,000       | 0.0%       | 207,303     | 0%         |
| 2                                                      | \$2M < \$5M     | 617       | 9.7%       | \$ | 2,146,620,000     | 0.2%       | 479,757     | 0.5%       |
| 3                                                      | \$5M < \$10M    | 698       | 11.0%      | \$ | 5,169,150,000     | 0.4%       | 921,548     | 0.9%       |
| 4                                                      | \$10M < \$20M   | 889       | 14.0%      | \$ | 12,881,920,000    | 1.1%       | 1,950,395   | 1.9%       |
| 5                                                      | \$20M < \$50M   | 1,198     | 18.9%      | \$ | 38,745,990,000    | 3.3%       | 4,903,150   | 4.8%       |
| 6                                                      | \$50M < \$100M  | 752       | 11.9%      | \$ | 53,905,960,000    | 4.6%       | 6,167,272   | 6.1%       |
| 7                                                      | \$100M < \$150M | 368       | 5.8%       | \$ | 44,951,160,000    | 3.8%       | 4,808,044   | 4.8%       |
| 8                                                      | \$150M < \$250M | 354       | 5.6%       | \$ | 68,011,420,000    | 5.8%       | 6,990,283   | 6.9%       |
| 9                                                      | \$250M < \$350M | 185       | 2.9%       | \$ | 54,496,320,000    | 4.6%       | 5,352,436   | 5.3%       |
| 10                                                     | \$350M < \$450M | 131       | 2.1%       | \$ | 52,413,480,000    | 4.5%       | 5,004,020   | 4.9%       |
| 11                                                     | \$450M < \$650M | 137       | 2.2%       | \$ | 74,932,400,000    | 6.4%       | 6,671,211   | 6.6%       |
| 12                                                     | \$650M < \$850M | 87        | 1.4%       | \$ | 64,567,030,000    | 5.5%       | 5,685,499   | 5.6%       |
| 13                                                     | \$850M < \$1B   | 48        | 0.8%       | \$ | 44,747,800,000    | 3.8%       | 3,605,683   | 3.6%       |
| 14                                                     | \$1B < \$2B     | 142       | 2.2%       | \$ | 191,930,690,000   | 16.4%      | 15,547,871  | 15.4%      |
| 15                                                     | \$2B < \$4B     | 62        | 1.0%       | \$ | 164,253,050,000   | 14.0%      | 12,493,035  | 12.3%      |
| 16                                                     | Over \$4B       | 33        | 0.5%       | \$ | 299,203,380,000   | 25.5%      | 20,421,160  | 20.2%      |
| TOTAL                                                  |                 | 6,334     | 100.0%     | \$ | 1,172,916,430,000 | 100.0%     | 101,208,667 | 100.0%     |