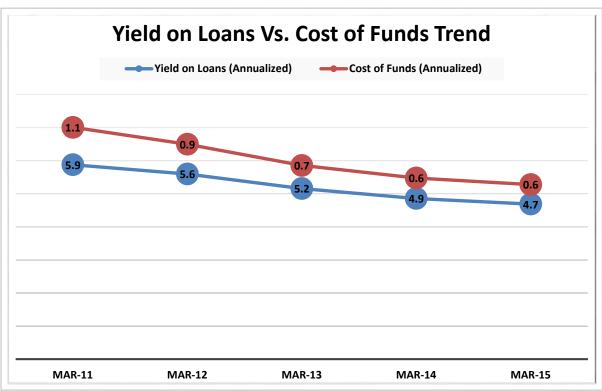

| 0.8%       | \$ | 44,747,800,000    | 3.8%       | 3,605,683   | 3.6%       |
| 14                                                     | \$1B < \$2B     | 142       | 2.2%       | \$ | 191,930,690,000   | 16.4%      | 15,547,871  | 15.4%      |
| 15                                                     | \$2B < \$4B     | 62        | 1.0%       | \$ | 164,253,050,000   | 14.0%      | 12,493,035  | 12.3%      |
| 16                                                     | Over \$4B       | 33        | 0.5%       | \$ | 299,203,380,000   | 25.5%      | 20,421,160  | 20.2%      |
| TOTAL                                                  |                 | 6,334     | 100.0%     | \$ | 1,172,916,430,000 | 100.0%     | 101,208,667 | 100.0%     |