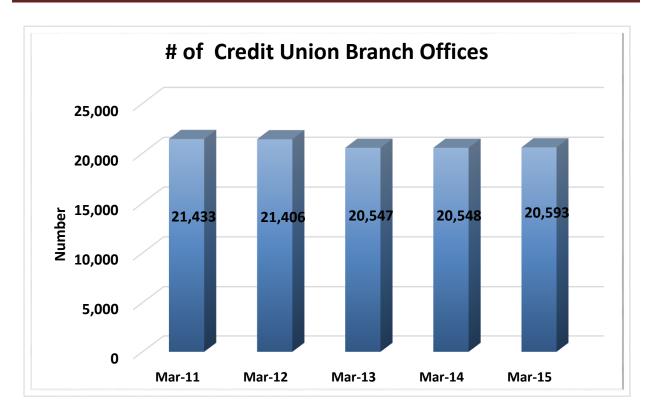

| \$850M < \$1B   | 48        | 0.8%       | \$ | 44,747,800,000    | 3.8%       | 3,605,683   | 3.6%       |
| 14                                                     | \$1B < \$2B     | 142       | 2.2%       | \$ | 191,930,690,000   | 16.4%      | 15,547,871  | 15.4%      |
| 15                                                     | \$2B < \$4B     | 62        | 1.0%       | \$ | 164,253,050,000   | 14.0%      | 12,493,035  | 12.3%      |
| 16                                                     | Over \$4B       | 33        | 0.5%       | \$ | 299,203,380,000   | 25.5%      | 20,421,160  | 20.2%      |
| TOTAL                                                  |                 | 6,334     | 100.0%     | \$ | 1,172,916,430,000 | 100.0%     | 101,208,667 | 100.0%     |