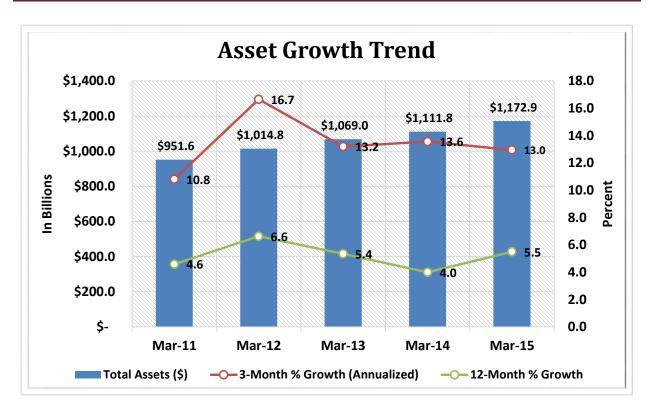

| \$850M < \$1B   | 48        | 0.8%       | \$ | 44,747,800,000    | 3.8%       | 3,605,683   | 3.6%       |
| 14                                                     | \$1B < \$2B     | 142       | 2.2%       | \$ | 191,930,690,000   | 16.4%      | 15,547,871  | 15.4%      |
| 15                                                     | \$2B < \$4B     | 62        | 1.0%       | \$ | 164,253,050,000   | 14.0%      | 12,493,035  | 12.3%      |
| 16                                                     | Over \$4B       | 33        | 0.5%       | \$ | 299,203,380,000   | 25.5%      | 20,421,160  | 20.2%      |
| TOTAL                                                  |                 | 6,334     | 100.0%     | \$ | 1,172,916,430,000 | 100.0%     | 101,208,667 | 100.0%     |