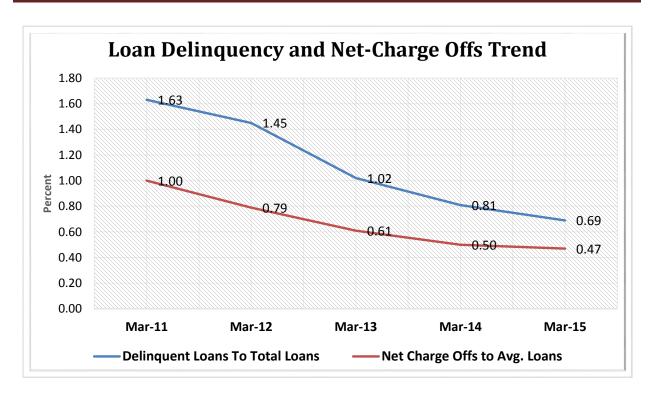

\$1B   | 48        | 0.8%       | \$ | 44,747,800,000    | 3.8%       | 3,605,683   | 3.6%       |
| 14                                                     | \$1B < \$2B     | 142       | 2.2%       | \$ | 191,930,690,000   | 16.4%      | 15,547,871  | 15.4%      |
| 15                                                     | \$2B < \$4B     | 62        | 1.0%       | \$ | 164,253,050,000   | 14.0%      | 12,493,035  | 12.3%      |
| 16                                                     | Over \$4B       | 33        | 0.5%       | \$ | 299,203,380,000   | 25.5%      | 20,421,160  | 20.2%      |
| TOTAL                                                  |                 | 6,334     | 100.0%     | \$ | 1,172,916,430,000 | 100.0%     | 101,208,667 | 100.0%     |