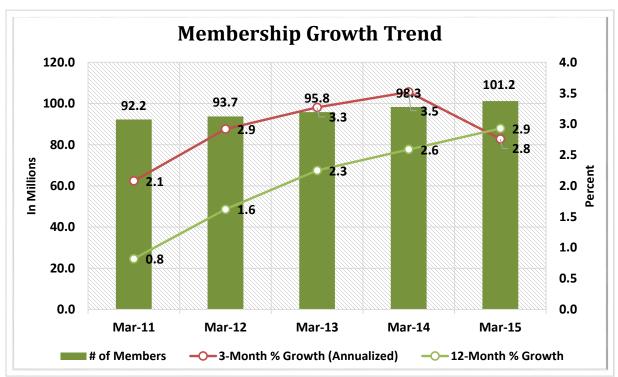

| \$850M < \$1B   | 48        | 0.8%       | \$ | 44,747,800,000    | 3.8%       | 3,605,683   | 3.6%       |
| 14                                                     | \$1B < \$2B     | 142       | 2.2%       | \$ | 191,930,690,000   | 16.4%      | 15,547,871  | 15.4%      |
| 15                                                     | \$2B < \$4B     | 62        | 1.0%       | \$ | 164,253,050,000   | 14.0%      | 12,493,035  | 12.3%      |
| 16                                                     | Over \$4B       | 33        | 0.5%       | \$ | 299,203,380,000   | 25.5%      | 20,421,160  | 20.2%      |
| TOTAL                                                  |                 | 6,334     | 100.0%     | \$ | 1,172,916,430,000 | 100.0%     | 101,208,667 | 100.0%     |