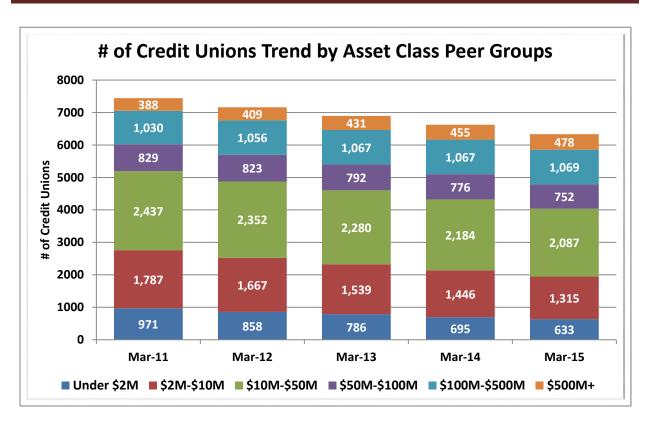

| Asset-Based Peer Group Statistics As of March 31, 2015 |                 |           |            |    |                   |            |             |            |
|--------------------------------------------------------|-----------------|-----------|------------|----|-------------------|------------|-------------|------------|
| Peer                                                   | Asset           |           | % of       |    |                   | % of Total | # of        | % of Total |
| Group                                                  | Size            | # of CU's | Total CU's |    | Total Assets (\$) | Assets     | Members     | Members    |
| 1                                                      | Under \$2M      | 633       | 10.0%      | \$ | 560,060,000       | 0.0%       | 207,303     | 0%         |
| 2                                                      | \$2M < \$5M     | 617       | 9.7%       | \$ | 2,146,620,000     | 0.2%       | 479,757     | 0.5%       |
| 3                                                      | \$5M < \$10M    | 698       | 11.0%      | \$ | 5,169,150,000     | 0.4%       | 921,548     | 0.9%       |
| 4                                                      | \$10M < \$20M   | 889       | 14.0%      | \$ | 12,881,920,000    | 1.1%       | 1,950,395   | 1.9%       |
| 5                                                      | \$20M < \$50M   | 1,198     | 18.9%      | \$ | 38,745,990,000    | 3.3%       | 4,903,150   | 4.8%       |
| 6                                                      | \$50M < \$100M  | 752       | 11.9%      | \$ | 53,905,960,000    | 4.6%       | 6,167,272   | 6.1%       |
| 7                                                      | \$100M < \$150M | 368       | 5.8%       | \$ | 44,951,160,000    | 3.8%       | 4,808,044   | 4.8%       |
| 8                                                      | \$150M < \$250M | 354       | 5.6%       | \$ | 68,011,420,000    | 5.8%       | 6,990,283   | 6.9%       |
| 9                                                      | \$250M < \$350M | 185       | 2.9%       | \$ | 54,496,320,000    | 4.6%       | 5,352,436   | 5.3%       |
| 10                                                     | \$350M < \$450M | 131       | 2.1%       | \$ | 52,413,480,000    | 4.5%       | 5,004,020   | 4.9%       |
| 11                                                     | \$450M < \$650M | 137       | 2.2%       | \$ | 74,932,400,000    | 6.4%       | 6,671,211   | 6.6%       |
| 12                                                     | \$650M < \$850M | 87        | 1.4%       | \$ | 64,567,030,000    | 5.5%       | 5,685,499   | 5.6%       |
| 13                                                     | \$850M < \$1B   | 48        | 0.8%       | \$ | 44,747,800,000    | 3.8%       | 3,605,683   | 3.6%       |
| 14                                                     | \$1B < \$2B     | 142       | 2.2%       | \$ | 191,930,690,000   | 16.4%      | 15,547,871  | 15.4%      |
| 15                                                     | \$2B < \$4B     | 62        | 1.0%       | \$ | 164,253,050,000   | 14.0%      | 12,493,035  | 12.3%      |
| 16                                                     | Over \$4B       | 33        | 0.5%       | \$ | 299,203,380,000   | 25.5%      | 20,421,160  | 20.2%      |
| TOTAL                                                  |                 | 6,334     | 100.0%     | \$ | 1,172,916,430,000 | 100.0%     | 101,208,667 | 100.0%     |