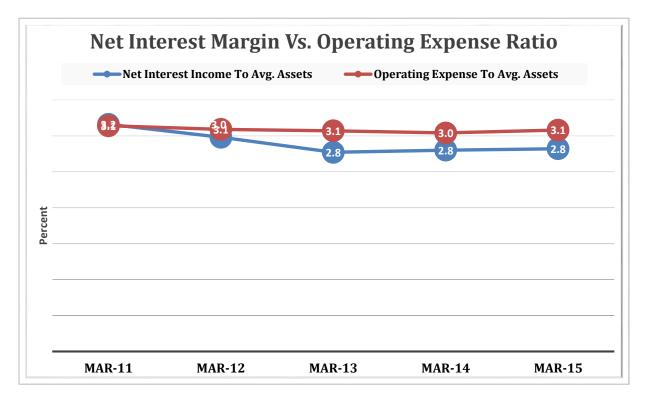

0.8%       | \$ | 44,747,800,000    | 3.8%       | 3,605,683   | 3.6%       |
| 14                                                     | \$1B < \$2B     | 142       | 2.2%       | \$ | 191,930,690,000   | 16.4%      | 15,547,871  | 15.4%      |
| 15                                                     | \$2B < \$4B     | 62        | 1.0%       | \$ | 164,253,050,000   | 14.0%      | 12,493,035  | 12.3%      |
| 16                                                     | Over \$4B       | 33        | 0.5%       | \$ | 299,203,380,000   | 25.5%      | 20,421,160  | 20.2%      |
| TOTAL                                                  |                 | 6,334     | 100.0%     | \$ | 1,172,916,430,000 | 100.0%     | 101,208,667 | 100.0%     |