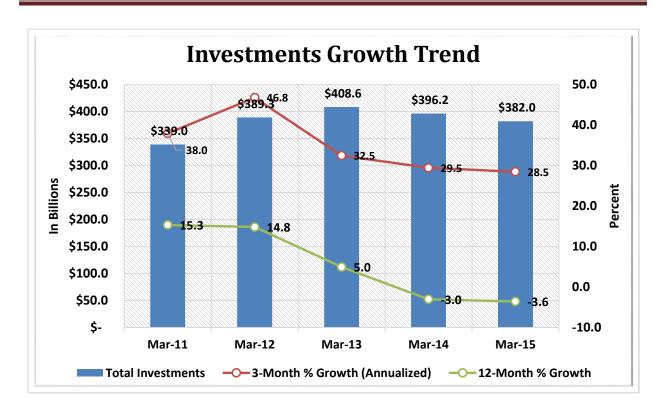

| Asset-Based Peer Group Statistics As of March 31, 2015 |                 |           |            |    |                   |            |             |            |
|--------------------------------------------------------|-----------------|-----------|------------|----|-------------------|------------|-------------|------------|
| Peer                                                   | Asset           |           | % of       |    |                   | % of Total | # of        | % of Total |
| Group                                                  | Size            | # of CU's | Total CU's |    | Total Assets (\$) | Assets     | Members     | Members    |
| 1                                                      | Under \$2M      | 633       | 10.0%      | \$ | 560,060,000       | 0.0%       | 207,303     | 0%         |
| 2                                                      | \$2M < \$5M     | 617       | 9.7%       | \$ | 2,146,620,000     | 0.2%       | 479,757     | 0.5%       |
| 3                                                      | \$5M < \$10M    | 698       | 11.0%      | \$ | 5,169,150,000     | 0.4%       | 921,548     | 0.9%       |
| 4                                                      | \$10M < \$20M   | 889       | 14.0%      | \$ | 12,881,920,000    | 1.1%       | 1,950,395   | 1.9%       |
| 5                                                      | \$20M < \$50M   | 1,198     | 18.9%      | \$ | 38,745,990,000    | 3.3%       | 4,903,150   | 4.8%       |
| 6                                                      | \$50M < \$100M  | 752       | 11.9%      | \$ | 53,905,960,000    | 4.6%       | 6,167,272   | 6.1%       |
| 7                                                      | \$100M < \$150M | 368       | 5.8%       | \$ | 44,951,160,000    | 3.8%       | 4,808,044   | 4.8%       |
| 8                                                      | \$150M < \$250M | 354       | 5.6%       | \$ | 68,011,420,000    | 5.8%       | 6,990,283   | 6.9%       |
| 9                                                      | \$250M < \$350M | 185       | 2.9%       | \$ | 54,496,320,000    | 4.6%       | 5,352,436   | 5.3%       |
| 10                                                     | \$350M < \$450M | 131       | 2.1%       | \$ | 52,413,480,000    | 4.5%       | 5,004,020   | 4.9%       |
| 11                                                     | \$450M < \$650M | 137       | 2.2%       | \$ | 74,932,400,000    | 6.4%       | 6,671,211   | 6.6%       |
| 12                                                     | \$650M < \$850M | 87        | 1.4%       | \$ | 64,567,030,000    | 5.5%       | 5,685,499   | 5.6%       |
| 13                                                     | \$850M < \$1B   | 48        | 0.8%       | \$ | 44,747,800,000    | 3.8%       | 3,605,683   | 3.6%       |
| 14                                                     | \$1B < \$2B     | 142       | 2.2%       | \$ | 191,930,690,000   | 16.4%      | 15,547,871  | 15.4%      |
| 15                                                     | \$2B < \$4B     | 62        | 1.0%       | \$ | 164,253,050,000   | 14.0%      | 12,493,035  | 12.3%      |
| 16                                                     | Over \$4B       | 33        | 0.5%       | \$ | 299,203,380,000   | 25.5%      | 20,421,160  | 20.2%      |
| TOTAL                                                  |                 | 6,334     | 100.0%     | \$ | 1,172,916,430,000 | 100.0%     | 101,208,667 | 100.0%     |