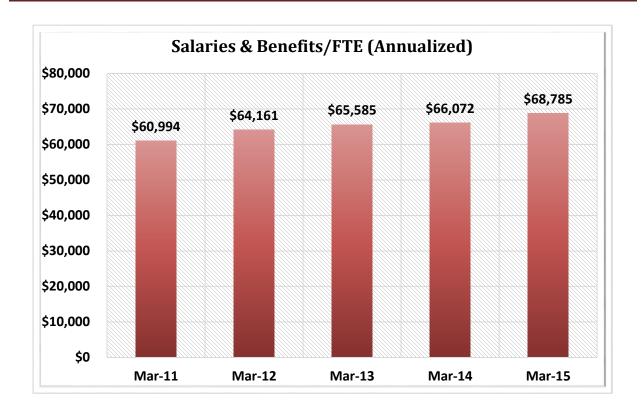

| \$ | 44,747,800,000    | 3.8%       | 3,605,683   | 3.6%       |
| 14                                                     | \$1B < \$2B     | 142       | 2.2%       | \$ | 191,930,690,000   | 16.4%      | 15,547,871  | 15.4%      |
| 15                                                     | \$2B < \$4B     | 62        | 1.0%       | \$ | 164,253,050,000   | 14.0%      | 12,493,035  | 12.3%      |
| 16                                                     | Over \$4B       | 33        | 0.5%       | \$ | 299,203,380,000   | 25.5%      | 20,421,160  | 20.2%      |
| TOTAL                                                  |                 | 6,334     | 100.0%     | \$ | 1,172,916,430,000 | 100.0%     | 101,208,667 | 100.0%     |