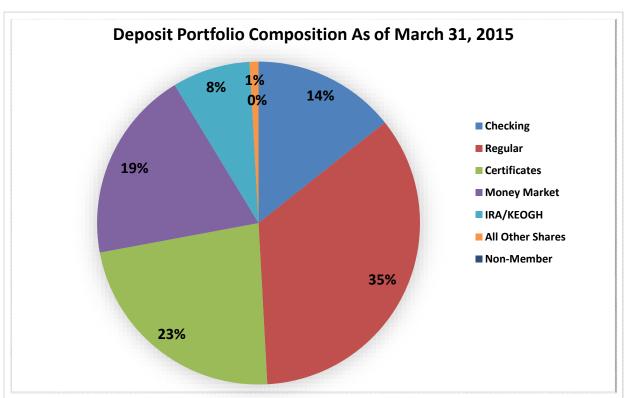

| Asset-Based Peer Group Statistics As of March 31, 2015 |                 |           |            |    |                   |            |             |            |
|--------------------------------------------------------|-----------------|-----------|------------|----|-------------------|------------|-------------|------------|
| Peer                                                   | Asset           |           | % of       |    |                   | % of Total | # of        | % of Total |
| Group                                                  | Size            | # of CU's | Total CU's |    | Total Assets (\$) | Assets     | Members     | Members    |
| 1                                                      | Under \$2M      | 633       | 10.0%      | \$ | 560,060,000       | 0.0%       | 207,303     | 0%         |
| 2                                                      | \$2M < \$5M     | 617       | 9.7%       | \$ | 2,146,620,000     | 0.2%       | 479,757     | 0.5%       |
| 3                                                      | \$5M < \$10M    | 698       | 11.0%      | \$ | 5,169,150,000     | 0.4%       | 921,548     | 0.9%       |
| 4                                                      | \$10M < \$20M   | 889       | 14.0%      | \$ | 12,881,920,000    | 1.1%       | 1,950,395   | 1.9%       |
| 5                                                      | \$20M < \$50M   | 1,198     | 18.9%      | \$ | 38,745,990,000    | 3.3%       | 4,903,150   | 4.8%       |
| 6                                                      | \$50M < \$100M  | 752       | 11.9%      | \$ | 53,905,960,000    | 4.6%       | 6,167,272   | 6.1%       |
| 7                                                      | \$100M < \$150M | 368       | 5.8%       | \$ | 44,951,160,000    | 3.8%       | 4,808,044   | 4.8%       |
| 8                                                      | \$150M < \$250M | 354       | 5.6%       | \$ | 68,011,420,000    | 5.8%       | 6,990,283   | 6.9%       |
| 9                                                      | \$250M < \$350M | 185       | 2.9%       | \$ | 54,496,320,000    | 4.6%       | 5,352,436   | 5.3%       |
| 10                                                     | \$350M < \$450M | 131       | 2.1%       | \$ | 52,413,480,000    | 4.5%       | 5,004,020   | 4.9%       |
| 11                                                     | \$450M < \$650M | 137       | 2.2%       | \$ | 74,932,400,000    | 6.4%       | 6,671,211   | 6.6%       |
| 12                                                     | \$650M < \$850M | 87        | 1.4%       | \$ | 64,567,030,000    | 5.5%       | 5,685,499   | 5.6%       |
| 13                                                     | \$850M < \$1B   | 48        | 0.8%       | \$ | 44,747,800,000    | 3.8%       | 3,605,683   | 3.6%       |
| 14                                                     | \$1B < \$2B     | 142       | 2.2%       | \$ | 191,930,690,000   | 16.4%      | 15,547,871  | 15.4%      |
| 15                                                     | \$2B < \$4B     | 62        | 1.0%       | \$ | 164,253,050,000   | 14.0%      | 12,493,035  | 12.3%      |
| 16                                                     | Over \$4B       | 33        | 0.5%       | \$ | 299,203,380,000   | 25.5%      | 20,421,160  | 20.2%      |
| TOTAL                                                  |                 | 6,334     | 100.0%     | \$ | 1,172,916,430,000 | 100.0%     | 101,208,667 | 100.0%     |