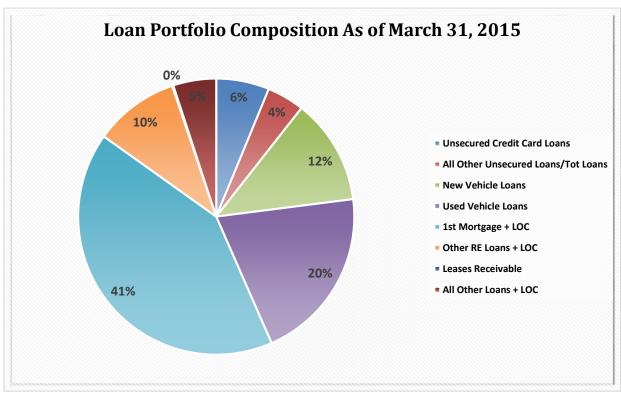

< \$1B   | 48        | 0.8%       | \$ | 44,747,800,000    | 3.8%       | 3,605,683   | 3.6%       |
| 14                                                     | \$1B < \$2B     | 142       | 2.2%       | \$ | 191,930,690,000   | 16.4%      | 15,547,871  | 15.4%      |
| 15                                                     | \$2B < \$4B     | 62        | 1.0%       | \$ | 164,253,050,000   | 14.0%      | 12,493,035  | 12.3%      |
| 16                                                     | Over \$4B       | 33        | 0.5%       | \$ | 299,203,380,000   | 25.5%      | 20,421,160  | 20.2%      |
| TOTAL                                                  |                 | 6,334     | 100.0%     | \$ | 1,172,916,430,000 | 100.0%     | 101,208,667 | 100.0%     |