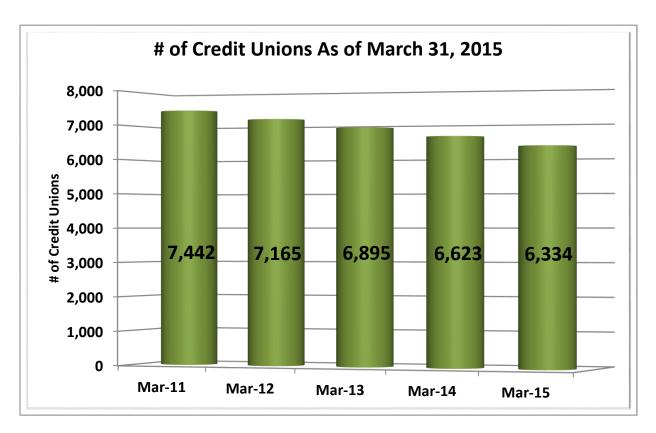

| Asset-Based Peer Group Statistics As of March 31, 2015 |                 |           |            |    |                   |            |             |            |
|--------------------------------------------------------|-----------------|-----------|------------|----|-------------------|------------|-------------|------------|
| Peer                                                   | Asset           |           | % of       |    |                   | % of Total | # of        | % of Total |
| Group                                                  | Size            | # of CU's | Total CU's |    | Total Assets (\$) | Assets     | Members     | Members    |
| 1                                                      | Under \$2M      | 633       | 10.0%      | \$ | 560,060,000       | 0.0%       | 207,303     | 0%         |
| 2                                                      | \$2M < \$5M     | 617       | 9.7%       | \$ | 2,146,620,000     | 0.2%       | 479,757     | 0.5%       |
| 3                                                      | \$5M < \$10M    | 698       | 11.0%      | \$ | 5,169,150,000     | 0.4%       | 921,548     | 0.9%       |
| 4                                                      | \$10M < \$20M   | 889       | 14.0%      | \$ | 12,881,920,000    | 1.1%       | 1,950,395   | 1.9%       |
| 5                                                      | \$20M < \$50M   | 1,198     | 18.9%      | \$ | 38,745,990,000    | 3.3%       | 4,903,150   | 4.8%       |
| 6                                                      | \$50M < \$100M  | 752       | 11.9%      | \$ | 53,905,960,000    | 4.6%       | 6,167,272   | 6.1%       |
| 7                                                      | \$100M < \$150M | 368       | 5.8%       | \$ | 44,951,160,000    | 3.8%       | 4,808,044   | 4.8%       |
| 8                                                      | \$150M < \$250M | 354       | 5.6%       | \$ | 68,011,420,000    | 5.8%       | 6,990,283   | 6.9%       |
| 9                                                      | \$250M < \$350M | 185       | 2.9%       | \$ | 54,496,320,000    | 4.6%       | 5,352,436   | 5.3%       |
| 10                                                     | \$350M < \$450M | 131       | 2.1%       | \$ | 52,413,480,000    | 4.5%       | 5,004,020   | 4.9%       |
| 11                                                     | \$450M < \$650M | 137       | 2.2%       | \$ | 74,932,400,000    | 6.4%       | 6,671,211   | 6.6%       |
| 12                                                     | \$650M < \$850M | 87        | 1.4%       | \$ | 64,567,030,000    | 5.5%       | 5,685,499   | 5.6%       |
| 13                                                     | \$850M < \$1B   | 48        | 0.8%       | \$ | 44,747,800,000    | 3.8%       | 3,605,683   | 3.6%       |
| 14                                                     | \$1B < \$2B     | 142       | 2.2%       | \$ | 191,930,690,000   | 16.4%      | 15,547,871  | 15.4%      |
| 15                                                     | \$2B < \$4B     | 62        | 1.0%       | \$ | 164,253,050,000   | 14.0%      | 12,493,035  | 12.3%      |
| 16                                                     | Over \$4B       | 33        | 0.5%       | \$ | 299,203,380,000   | 25.5%      | 20,421,160  | 20.2%      |
| TOTAL                                                  |                 | 6,334     | 100.0%     | \$ | 1,172,916,430,000 | 100.0%     | 101,208,667 | 100.0%     |