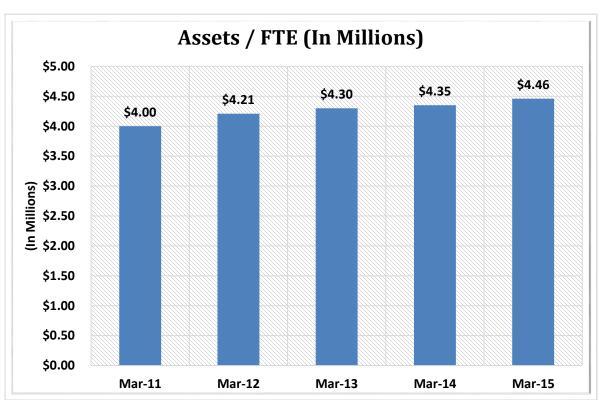

| \$ | 44,747,800,000    | 3.8%       | 3,605,683   | 3.6%       |
| 14                                                     | \$1B < \$2B     | 142       | 2.2%       | \$ | 191,930,690,000   | 16.4%      | 15,547,871  | 15.4%      |
| 15                                                     | \$2B < \$4B     | 62        | 1.0%       | \$ | 164,253,050,000   | 14.0%      | 12,493,035  | 12.3%      |
| 16                                                     | Over \$4B       | 33        | 0.5%       | \$ | 299,203,380,000   | 25.5%      | 20,421,160  | 20.2%      |
| TOTAL                                                  |                 | 6,334     | 100.0%     | \$ | 1,172,916,430,000 | 100.0%     | 101,208,667 | 100.0%     |