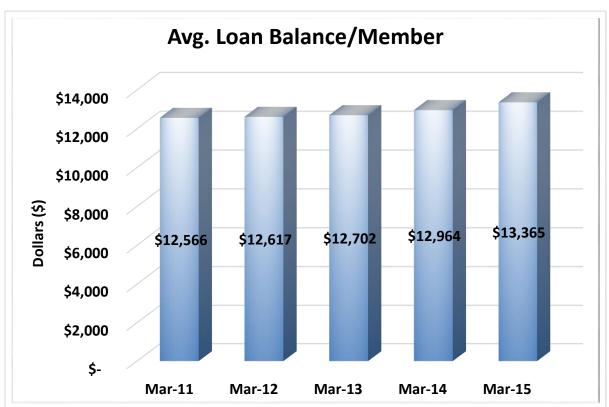

| \$ | 44,747,800,000    | 3.8%       | 3,605,683   | 3.6%       |
| 14                                                     | \$1B < \$2B     | 142       | 2.2%       | \$ | 191,930,690,000   | 16.4%      | 15,547,871  | 15.4%      |
| 15                                                     | \$2B < \$4B     | 62        | 1.0%       | \$ | 164,253,050,000   | 14.0%      | 12,493,035  | 12.3%      |
| 16                                                     | Over \$4B       | 33        | 0.5%       | \$ | 299,203,380,000   | 25.5%      | 20,421,160  | 20.2%      |
| TOTAL                                                  |                 | 6,334     | 100.0%     | \$ | 1,172,916,430,000 | 100.0%     | 101,208,667 | 100.0%     |