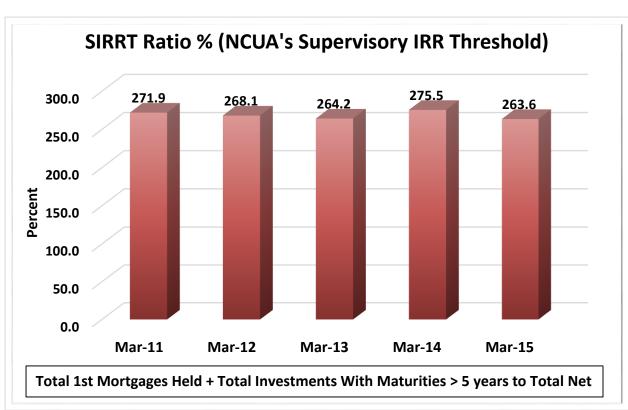

44,747,800,000    | 3.8%       | 3,605,683   | 3.6%       |
| 14                                                     | \$1B < \$2B     | 142       | 2.2%       | \$ | 191,930,690,000   | 16.4%      | 15,547,871  | 15.4%      |
| 15                                                     | \$2B < \$4B     | 62        | 1.0%       | \$ | 164,253,050,000   | 14.0%      | 12,493,035  | 12.3%      |
| 16                                                     | Over \$4B       | 33        | 0.5%       | \$ | 299,203,380,000   | 25.5%      | 20,421,160  | 20.2%      |
| TOTAL                                                  |                 | 6,334     | 100.0%     | \$ | 1,172,916,430,000 | 100.0%     | 101,208,667 | 100.0%     |