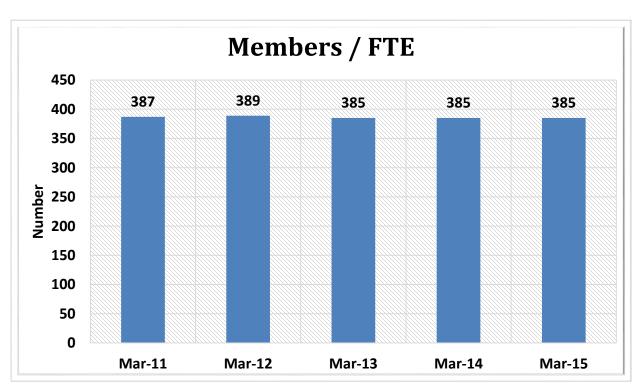

\$ | 44,747,800,000    | 3.8%       | 3,605,683   | 3.6%       |
| 14                                                     | \$1B < \$2B     | 142       | 2.2%       | \$ | 191,930,690,000   | 16.4%      | 15,547,871  | 15.4%      |
| 15                                                     | \$2B < \$4B     | 62        | 1.0%       | \$ | 164,253,050,000   | 14.0%      | 12,493,035  | 12.3%      |
| 16                                                     | Over \$4B       | 33        | 0.5%       | \$ | 299,203,380,000   | 25.5%      | 20,421,160  | 20.2%      |
| TOTAL                                                  |                 | 6,334     | 100.0%     | \$ | 1,172,916,430,000 | 100.0%     | 101,208,667 | 100.0%     |