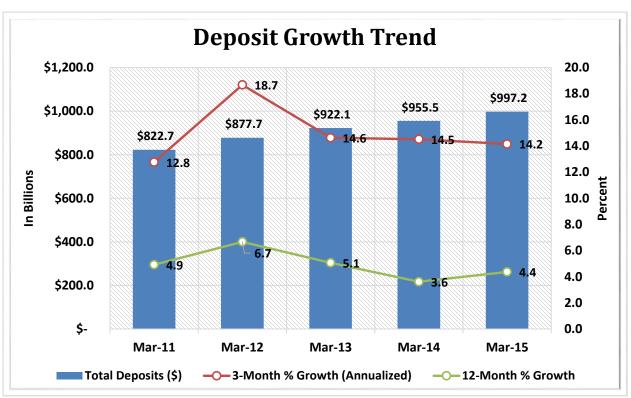

| 48        | 0.8%       | \$ | 44,747,800,000    | 3.8%       | 3,605,683   | 3.6%       |
| 14                                                     | \$1B < \$2B     | 142       | 2.2%       | \$ | 191,930,690,000   | 16.4%      | 15,547,871  | 15.4%      |
| 15                                                     | \$2B < \$4B     | 62        | 1.0%       | \$ | 164,253,050,000   | 14.0%      | 12,493,035  | 12.3%      |
| 16                                                     | Over \$4B       | 33        | 0.5%       | \$ | 299,203,380,000   | 25.5%      | 20,421,160  | 20.2%      |
| TOTAL                                                  |                 | 6,334     | 100.0%     | \$ | 1,172,916,430,000 | 100.0%     | 101,208,667 | 100.0%     |