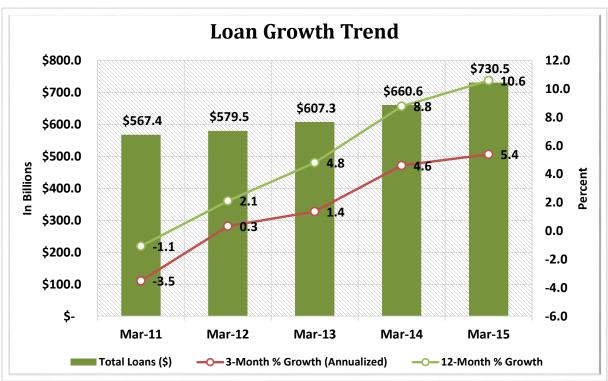

| \$850M < \$1B   | 48        | 0.8%       | \$ | 44,747,800,000    | 3.8%       | 3,605,683   | 3.6%       |
| 14                                                     | \$1B < \$2B     | 142       | 2.2%       | \$ | 191,930,690,000   | 16.4%      | 15,547,871  | 15.4%      |
| 15                                                     | \$2B < \$4B     | 62        | 1.0%       | \$ | 164,253,050,000   | 14.0%      | 12,493,035  | 12.3%      |
| 16                                                     | Over \$4B       | 33        | 0.5%       | \$ | 299,203,380,000   | 25.5%      | 20,421,160  | 20.2%      |
| TOTAL                                                  |                 | 6,334     | 100.0%     | \$ | 1,172,916,430,000 | 100.0%     | 101,208,667 | 100.0%     |