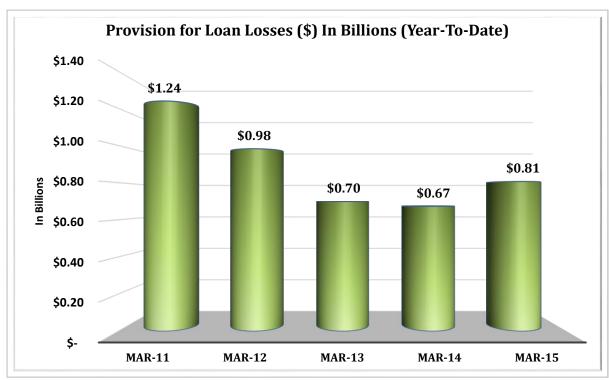

1B   | 48        | 0.8%       | \$ | 44,747,800,000    | 3.8%       | 3,605,683   | 3.6%       |
| 14                                                     | \$1B < \$2B     | 142       | 2.2%       | \$ | 191,930,690,000   | 16.4%      | 15,547,871  | 15.4%      |
| 15                                                     | \$2B < \$4B     | 62        | 1.0%       | \$ | 164,253,050,000   | 14.0%      | 12,493,035  | 12.3%      |
| 16                                                     | Over \$4B       | 33        | 0.5%       | \$ | 299,203,380,000   | 25.5%      | 20,421,160  | 20.2%      |
| TOTAL                                                  |                 | 6,334     | 100.0%     | \$ | 1,172,916,430,000 | 100.0%     | 101,208,667 | 100.0%     |