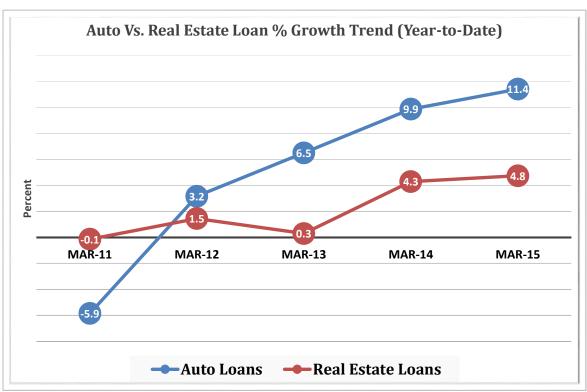

50M < \$1B   | 48        | 0.8%       | \$ | 44,747,800,000    | 3.8%       | 3,605,683   | 3.6%       |
| 14                                                     | \$1B < \$2B     | 142       | 2.2%       | \$ | 191,930,690,000   | 16.4%      | 15,547,871  | 15.4%      |
| 15                                                     | \$2B < \$4B     | 62        | 1.0%       | \$ | 164,253,050,000   | 14.0%      | 12,493,035  | 12.3%      |
| 16                                                     | Over \$4B       | 33        | 0.5%       | \$ | 299,203,380,000   | 25.5%      | 20,421,160  | 20.2%      |
| TOTAL                                                  |                 | 6,334     | 100.0%     | \$ | 1,172,916,430,000 | 100.0%     | 101,208,667 | 100.0%     |