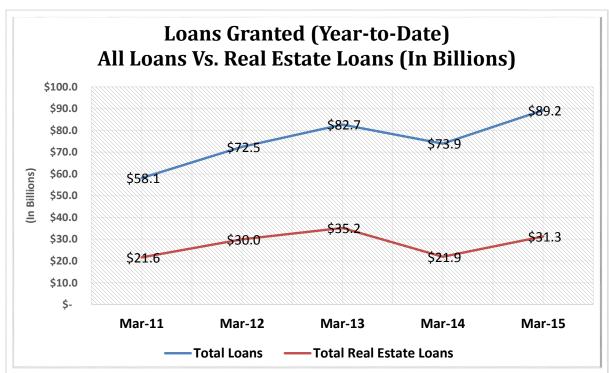

| \$850M < \$1B   | 48        | 0.8%       | \$ | 44,747,800,000    | 3.8%       | 3,605,683   | 3.6%       |
| 14                                                     | \$1B < \$2B     | 142       | 2.2%       | \$ | 191,930,690,000   | 16.4%      | 15,547,871  | 15.4%      |
| 15                                                     | \$2B < \$4B     | 62        | 1.0%       | \$ | 164,253,050,000   | 14.0%      | 12,493,035  | 12.3%      |
| 16                                                     | Over \$4B       | 33        | 0.5%       | \$ | 299,203,380,000   | 25.5%      | 20,421,160  | 20.2%      |
| TOTAL                                                  |                 | 6,334     | 100.0%     | \$ | 1,172,916,430,000 | 100.0%     | 101,208,667 | 100.0%     |