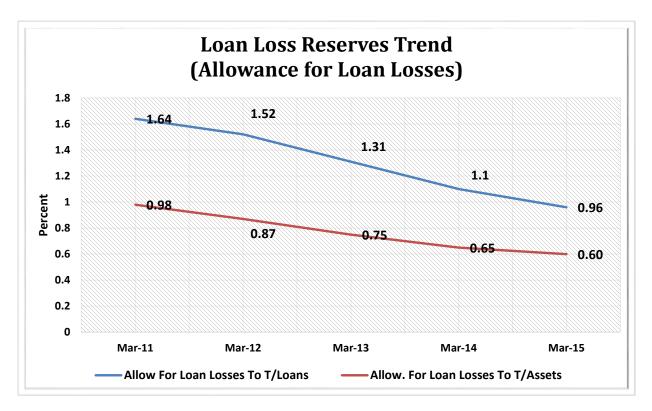

| 48        | 0.8%       | \$ | 44,747,800,000    | 3.8%       | 3,605,683   | 3.6%       |
| 14                                                     | \$1B < \$2B     | 142       | 2.2%       | \$ | 191,930,690,000   | 16.4%      | 15,547,871  | 15.4%      |
| 15                                                     | \$2B < \$4B     | 62        | 1.0%       | \$ | 164,253,050,000   | 14.0%      | 12,493,035  | 12.3%      |
| 16                                                     | Over \$4B       | 33        | 0.5%       | \$ | 299,203,380,000   | 25.5%      | 20,421,160  | 20.2%      |
| TOTAL                                                  |                 | 6,334     | 100.0%     | \$ | 1,172,916,430,000 | 100.0%     | 101,208,667 | 100.0%     |