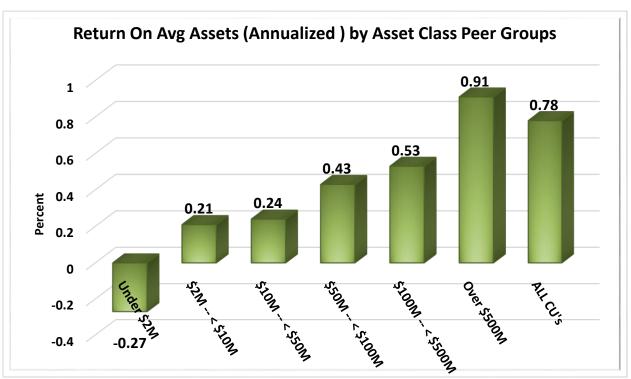

| \$850M < \$1B   | 48        | 0.8%       | \$ | 44,747,800,000    | 3.8%       | 3,605,683   | 3.6%       |
| 14                                                     | \$1B < \$2B     | 142       | 2.2%       | \$ | 191,930,690,000   | 16.4%      | 15,547,871  | 15.4%      |
| 15                                                     | \$2B < \$4B     | 62        | 1.0%       | \$ | 164,253,050,000   | 14.0%      | 12,493,035  | 12.3%      |
| 16                                                     | Over \$4B       | 33        | 0.5%       | \$ | 299,203,380,000   | 25.5%      | 20,421,160  | 20.2%      |
| TOTAL                                                  |                 | 6,334     | 100.0%     | \$ | 1,172,916,430,000 | 100.0%     | 101,208,667 | 100.0%     |