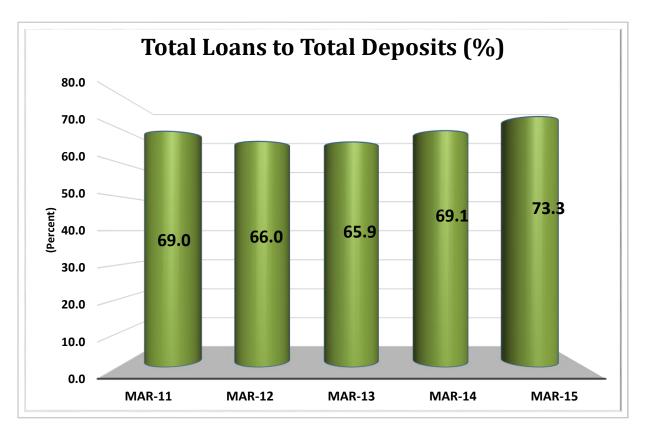

| \$850M < \$1B   | 48        | 0.8%       | \$ | 44,747,800,000    | 3.8%       | 3,605,683   | 3.6%       |
| 14                                                     | \$1B < \$2B     | 142       | 2.2%       | \$ | 191,930,690,000   | 16.4%      | 15,547,871  | 15.4%      |
| 15                                                     | \$2B < \$4B     | 62        | 1.0%       | \$ | 164,253,050,000   | 14.0%      | 12,493,035  | 12.3%      |
| 16                                                     | Over \$4B       | 33        | 0.5%       | \$ | 299,203,380,000   | 25.5%      | 20,421,160  | 20.2%      |
| TOTAL                                                  |                 | 6,334     | 100.0%     | \$ | 1,172,916,430,000 | 100.0%     | 101,208,667 | 100.0%     |