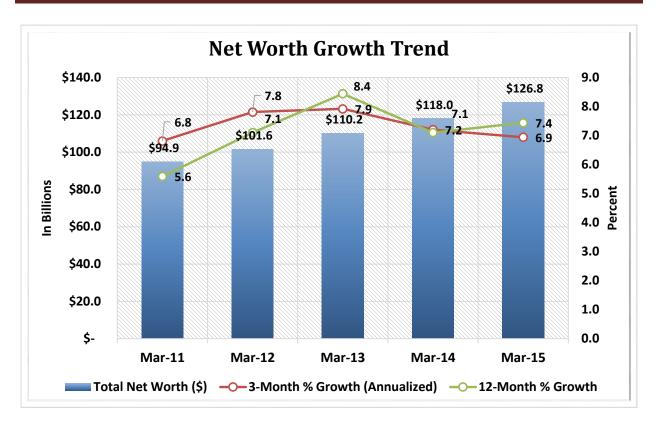

| \$850M < \$1B   | 48        | 0.8%       | \$ | 44,747,800,000    | 3.8%       | 3,605,683   | 3.6%       |
| 14                                                     | \$1B < \$2B     | 142       | 2.2%       | \$ | 191,930,690,000   | 16.4%      | 15,547,871  | 15.4%      |
| 15                                                     | \$2B < \$4B     | 62        | 1.0%       | \$ | 164,253,050,000   | 14.0%      | 12,493,035  | 12.3%      |
| 16                                                     | Over \$4B       | 33        | 0.5%       | \$ | 299,203,380,000   | 25.5%      | 20,421,160  | 20.2%      |
| TOTAL                                                  |                 | 6,334     | 100.0%     | \$ | 1,172,916,430,000 | 100.0%     | 101,208,667 | 100.0%     |