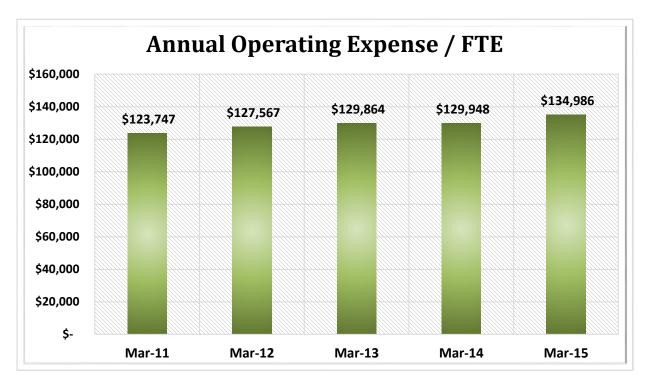

| 44,747,800,000    | 3.8%       | 3,605,683   | 3.6%       |
| 14                                                     | \$1B < \$2B     | 142       | 2.2%       | \$ | 191,930,690,000   | 16.4%      | 15,547,871  | 15.4%      |
| 15                                                     | \$2B < \$4B     | 62        | 1.0%       | \$ | 164,253,050,000   | 14.0%      | 12,493,035  | 12.3%      |
| 16                                                     | Over \$4B       | 33        | 0.5%       | \$ | 299,203,380,000   | 25.5%      | 20,421,160  | 20.2%      |
| TOTAL                                                  |                 | 6,334     | 100.0%     | \$ | 1,172,916,430,000 | 100.0%     | 101,208,667 | 100.0%     |